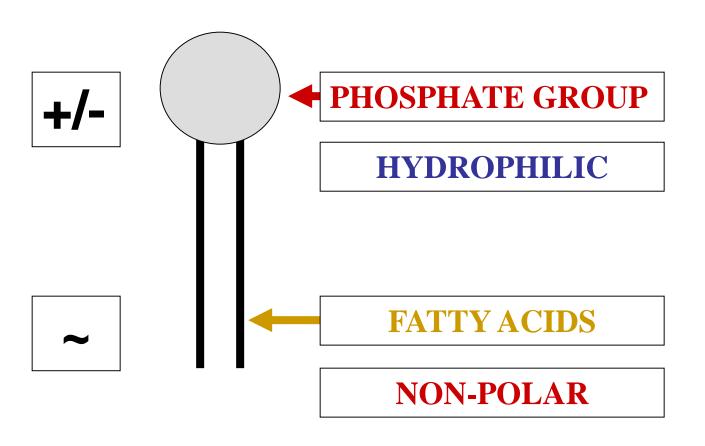

#### PHOSPHOLIPID STRUCTURE

#### i

#### PHOSPHOLIPID STRUCTURE

PHOSPHOLIPID: AMPHIPATHIC

WATER

WATER

WATER

WATER

WATER

WATER