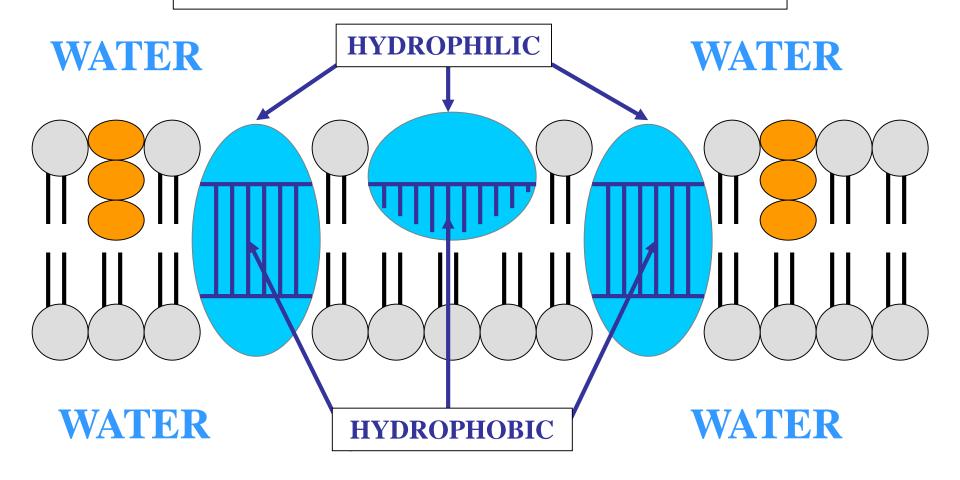

#### **INTEGRAL PROTEINS**

#### UNILATERAL & BILATERAL INTEGRAL PROTEINS

WATER WATER

WATER

WATER

### UNILATERAL & BILATERAL INTEGRAL PROTEINS

WATER

### UNILATERAL & BILATERAL INTEGRAL PROTEINS

#### UNILATERAL & BILATERAL INTEGRAL PROTEINS

**AMPHIPATHIC PROTEINS** 