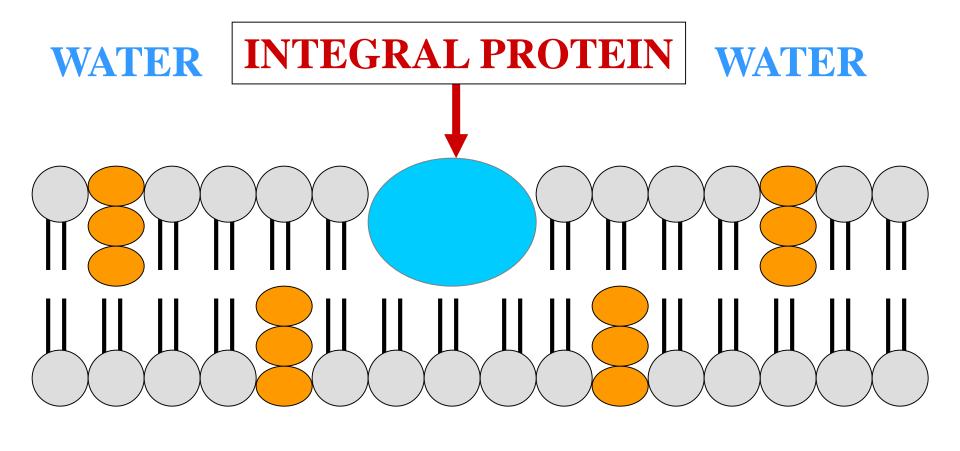

# INTEGRAL MEMBRANE PROTEINS

#### INTEGRAL PROTEINS

## PROTEINS EMBEDDED WITHIN PHOSPHOLIPID BILAYER

#### INTEGRAL PROTEINS

WATER

WATER