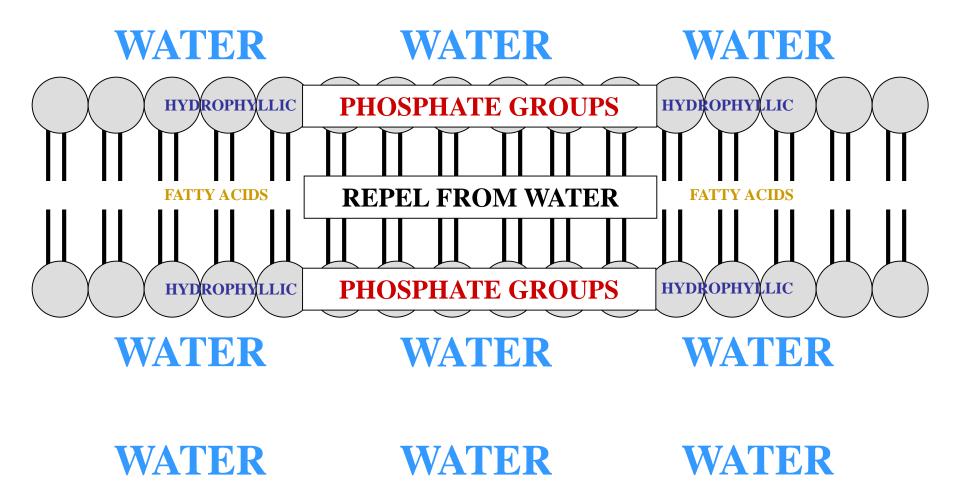

#### PHOSPHOLIPID STRUCTURE

#### i

#### PHOSPHOLIPID STRUCTURE

PHOSPHOLIPID: AMPHIPATHIC

WATER

WATER

WATER

WATER

WATER

WATER