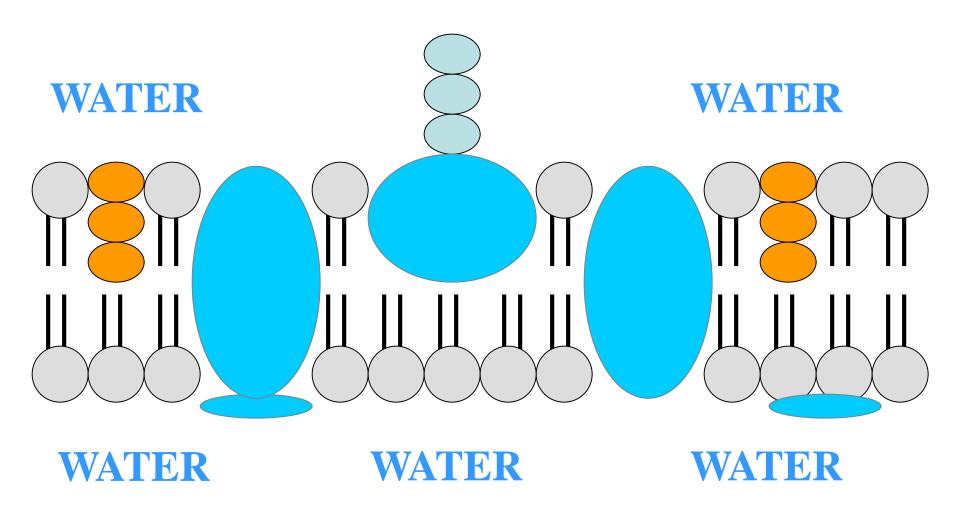

L PROTEINS

# PHOSPHOLIPIDS CHOLESTEROL PROTEINS GLYCOPROTEINS













+/-

#### PHOSPHOLIPID STRUCTURE

































#### i

#### PHOSPHOLIPID STRUCTURE













PHOSPHOLIPID: AMPHIPATHIC







WATER

WATER



WATER

WATER

WATER

WATER

WATER

WATER





WATER



WATER

WATER



WATER

WATER



WATER







WATER WAT

WATER WATER



WATER





WATER





WATER





WATER





WATER





WATER



WATER



WATER

WATER

WATER

WATER





WATER

WATER



PRINCIPLE STRUCTURAL
MATRIX
BIO-MEMBRANES

#### **PHOSPHOLIPIDS**

**→** >

WATER

WATER

WATER



WATER

WATER

WATER

**PHOSPHOLIPIDS** 

#### PHOSPHOLIPIDS MOVE FREELY

WATER

WATER

WATER



WATER WATER
PHOSPHOLIPIDS MOVE FREELY

#### MEMBRANE STRUCTURE





#### FLUID MOSAIC MODEL

#### MEMBRANE STRUCTURE



#### **FLUID MOSAIC MODEL**



#### CHOLESTEROL

WATER

WATER

WATER

WATER







CHOLESTEROL EMBEDDED WITHIN PHOSPHOLIPID BILAYER





CHOLESTEROL
INHIBITS MEMBRANE
SOLIDIFICATION





CHOLESTEROL
ENSURES MEMBRANE
FUNCTION AT LOW TEMP









#### **CHOLESTEROL**



WATER

WATER

WATER



WATER WATER WATER CHOLESTEROL

#### CHOLESTEROL MOVES FREELY

WATER

WATER

WATER





WATER WATER WATER
CHOLESTEROL MOVES FREELY

#### MEMBRANE STRUCTURE





#### FLUID MOSAIC MODEL

#### MEMBRANE STRUCTURE



#### FLUID MOSAIC MODEL

#### **PROTEINS**

# MEMBRANE PROTEIN TYPES

## MEMBRANE PROTEIN TYPES

#### INTEGRAL PROTEINS

### MEMBRANE PROTEIN TYPES

## MEMBRANE PROTEIN TYPES

## INTEGRAL PROTEINS PERIPHERAL PROTEINS

### MEMBRANE PROTEIN TYPES

# INTEGRAL MEMBRANE PROTEINS

# INTEGRAL MEMBRA