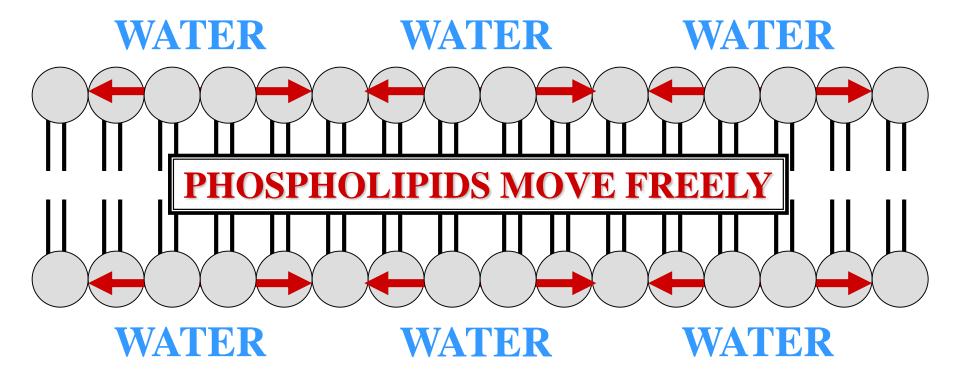

#### PHOSPHOLIPIDS MOVE FREELY

WATER

WATER

WATER

WATER WATER
PHOSPHOLIPIDS MOVE FREELY