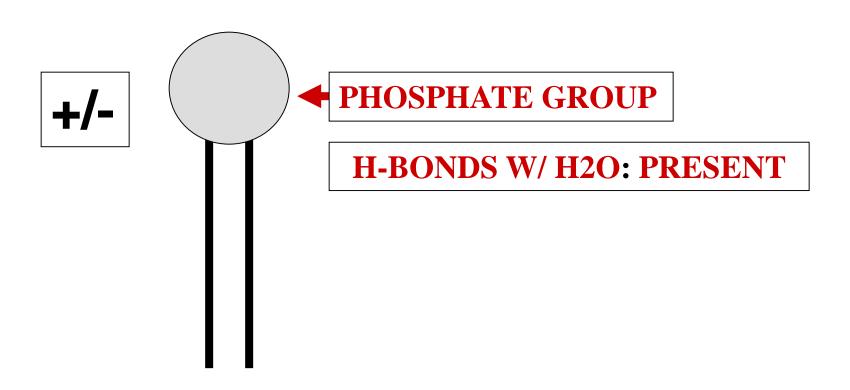

#### PHOSPHOLIPID STRUCTURE

#### PHOSPHOLIPID STRUCTURE

PHOSPHOLIPID: AMPHIPATHIC

WATER

WATER

WATER

WATER

WATER

WATER