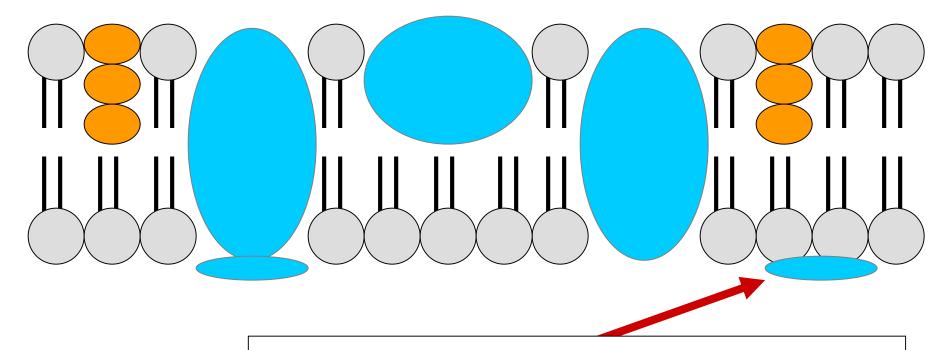

# PERIPHERAL MEMBRANE PROTEINS

# PROTEINS NOT EMBEDDED WITHIN PHOSPHOLIPID BILAYER

#### PERIPHERAL PROTEINS

WATER

WATER

WATER

WATER

WATER

PERIPHERAL PROTEIN BONDED PHOSPHOLIPIDS

WATER

WATER

WATER

PERIPHERAL PROTEIN BONDED INTEGRAL PROTEIN