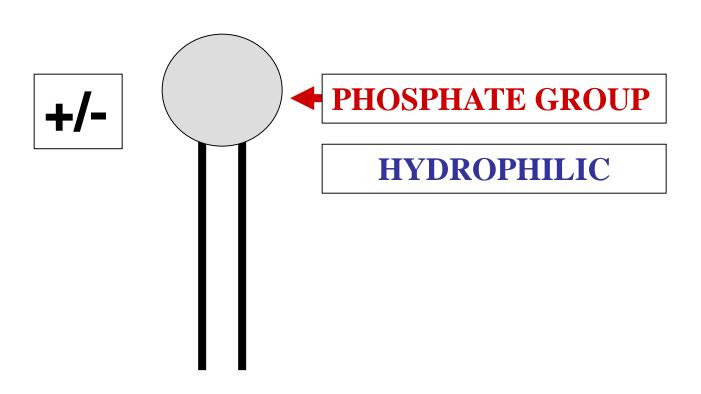

#### PHOSPHOLIPID STRUCTURE

#### PHOSPHOLIPID STRUCTURE

PHOSPHOLIPID: AMPHIPATHIC

WATER

WATER

WATER

WATER

WATER

WATER