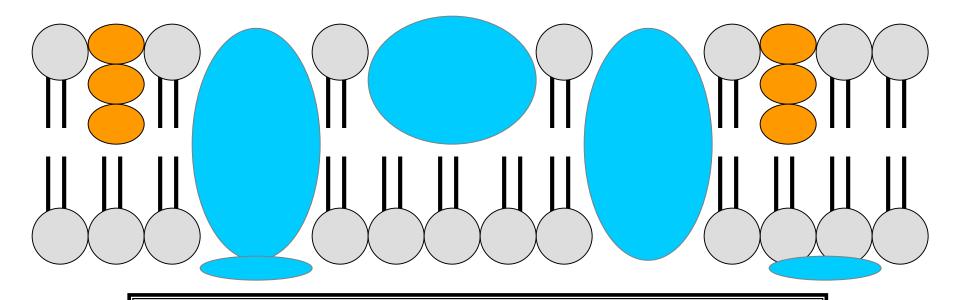

#### **PROTEINS**

# MEMBRANE PROTEIN TYPES

## MEMBRANE PROTEIN TYPES

#### INTEGRAL PROTEINS

## INTEGRAL PROTEINS PERIPHERAL PROTEINS

## PROTEINS EMBEDDED WITHIN PHOSPHOLIPID BILAYER