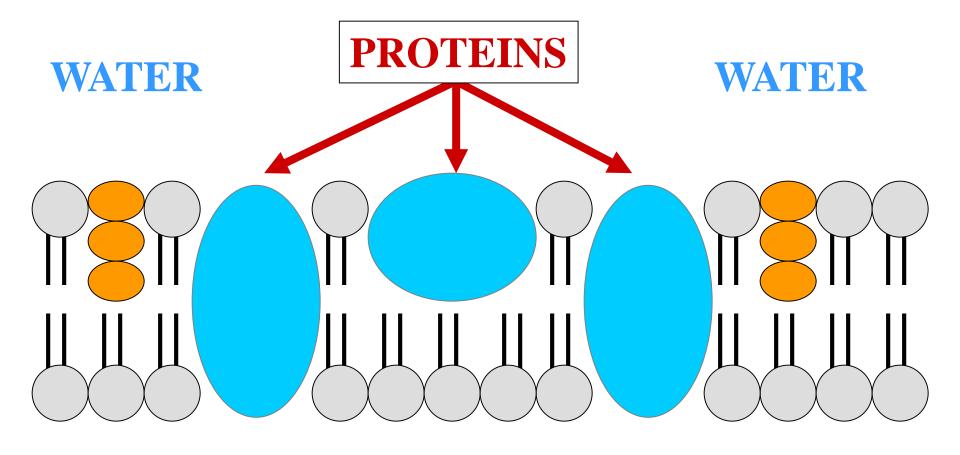

OSPHOLIPID BILAYER





CHOLESTEROL
INHIBITS MEMBRANE
SOLIDIFICATION





CHOLESTEROL
ENSURES MEMBRANE
FUNCTION AT LOW TEMP









#### **CHOLESTEROL**



WATER

WATER

WATER



WATER WATER WATER CHOLESTEROL

#### CHOLESTEROL MOVES FREELY

WATER

WATER

WATER





WATER WATER WATER
CHOLESTEROL MOVES FREELY

#### MEMBRANE STRUCTURE





#### FLUID MOSAIC MODEL

#### MEMBRANE STRUCTURE



#### FLUID MOSAIC MODEL

#### **PROTEINS**

# MEMBRANE PROTEIN TYPES

## MEMBRANE PROTEIN TYPES

#### INTEGRAL PROTEINS

### MEMBRANE PROTEIN TYPES

## MEMBRANE PROTEIN TYPES

## INTEGRAL PROTEINS PERIPHERAL PROTEINS

### MEMBRANE PROTEIN TYPES

# INTEGRAL MEMBRANE PROTEINS

# INTEGRAL MEMBRANE PROTEINS

#### INTEGRAL PROTEINS



## PROTEINS EMBEDDED WITHIN PHOSPHOLIPID BILAYER

#### INTEGRAL PROTEINS





WATER



WATER

### INTEGRAL MEMBRANE PROTEINS TYPES

## INTEGRAL MEMBRANE PROTEIN TYPES

#### UNILATERAL INTEGRAL PROTEINS

## INTEGRAL MEMBRANE PROTEIN TYPES

# INTEGRAL MEMBRANE PROTEIN TYPES

#### UNILATERAL INTEGRAL PROTEINS BILATERAL INTEGRAL PROTEINS

# INTEGRAL MEMBRANE PROTEIN TYPES

# UNILATERAL INTEGRAL PROTEIN

## UNILATERAL INTEGRAL PROTEIN

## INCOMPLETELY SPANS MEMBRANE

## UNILATERAL INTEGRAL PROTEIN





WATER



B

WATER

### UNILATERAL INTEGRAL PROTEIN

WATER



WATER

WATER

# BILATERAL INTEGRAL PROTEIN





## COMPLETELY SPANS MEMBRANE

## BILATERAL INTEGRAL PROTEIN

#### **INTEGRAL PROTEINS**



### BILATERAL INTEGRAL PROTEINS







#### H

#### UNILATERAL & BILATERAL INTEGRAL PROTEINS

WATER WATER



WATER

WATER

### UNILATERAL & BILATERAL INTEGRAL PROTEINS