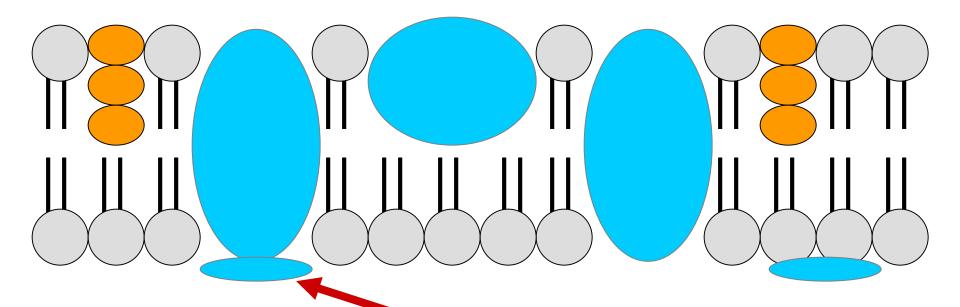

# PERIPHERAL MEMBRANE PROTEINS

# PROTEINS NOT EMBEDDED WITHIN PHOSPHOLIPID BILAYER

#### PERIPHERAL PROTEINS

WATER

WATER

WATER

WATER

WATER

PERIPHERAL PROTEIN BONDED PHOSPHOLIPIDS

WATER

WATER

WATER

PERIPHERAL PROTEIN BONDED INTEGRAL PROTEIN