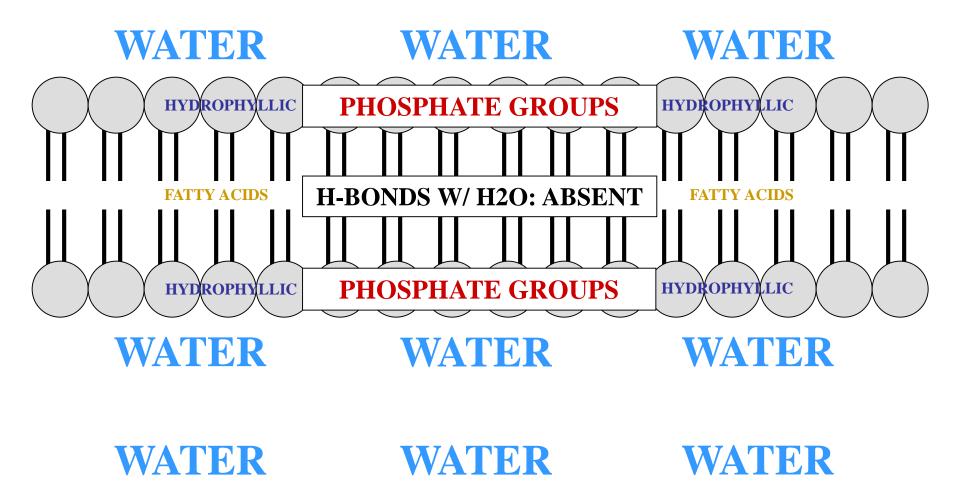

#### PHOSPHOLIPID STRUCTURE

#### i

#### PHOSPHOLIPID STRUCTURE

PHOSPHOLIPID: AMPHIPATHIC

WATER

WATER

WATER

WATER

WATER

WATER