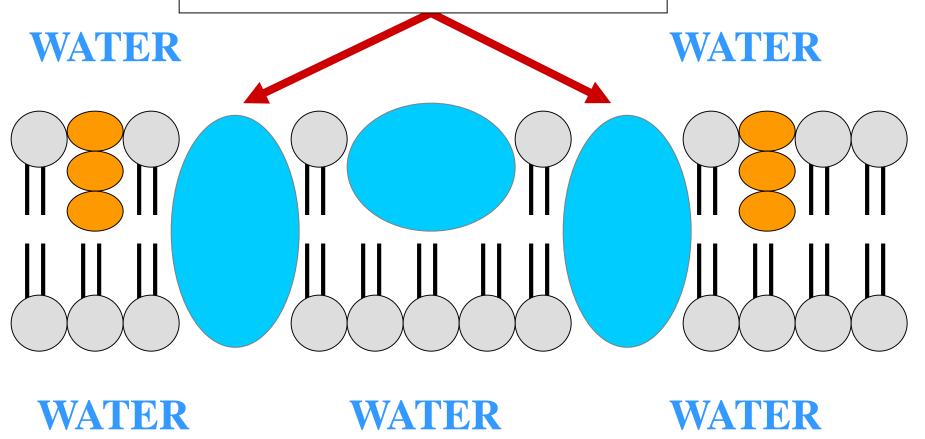

#### CHOLESTEROL

WATER

WATER

WATER

WATER

CHOLESTEROL EMBEDDED WITHIN PHOSPHOLIPID BILAYER

CHOLESTEROL
INHIBITS MEMBRANE
SOLIDIFICATION

CHOLESTEROL
ENSURES MEMBRANE
FUNCTION AT LOW TEMP