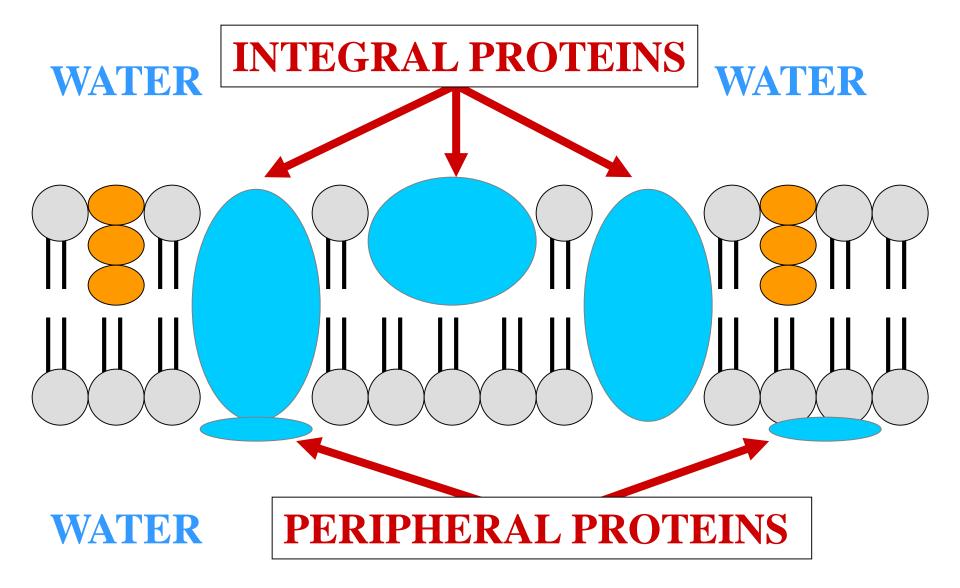

# MEMBRANE PROTEIN TYPES

## MEMBRANE PROTEIN TYPES

### MEMBRANE PROTEIN TYPES

## INTEGRAL PROTEINS PERIPHERAL PROTEINS

# PERIPHERAL MEMBRANE PROTEINS

# PROTEINS NOT EMBEDDED WITHIN PHOSPHOLIPID BILAYER

#### PERIPHERAL PROTEINS

WATER

WATER

WATER

WATER

WATER

PERIPHERAL PROTEIN BONDED PHOSPHOLIPIDS

WATER