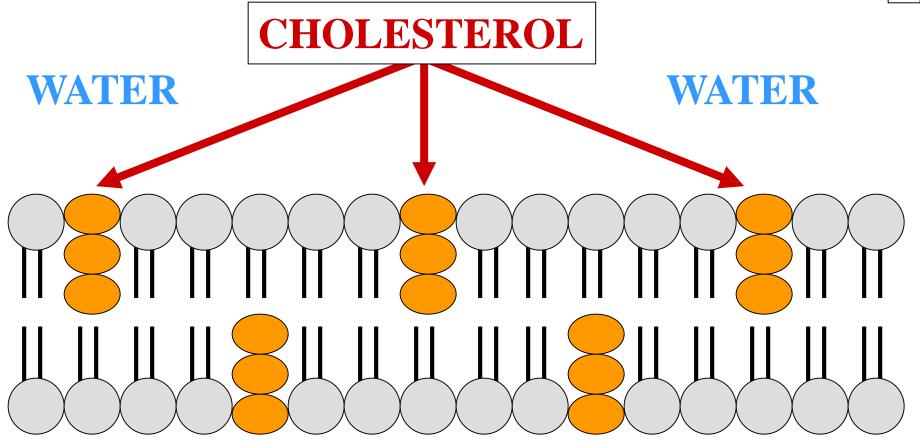

#### CHOLESTEROL

WATER

WATER

WATER

WATER

CHOLESTEROL EMBEDDED WITHIN PHOSPHOLIPID BILAYER

CHOLESTEROL
INHIBITS MEMBRANE
SOLIDIFICATION

CHOLESTEROL
ENSURES MEMBRANE
FUNCTION AT LOW TEMP

#### **CHOLESTEROL**

WATER

WATER

WATER

WATER WATER WATER CHOLESTEROL

#### CHOLESTEROL MOVES FREELY

WATER

WATER

WATER

WATER WATER WATER
CHOLESTEROL MOVES FREELY