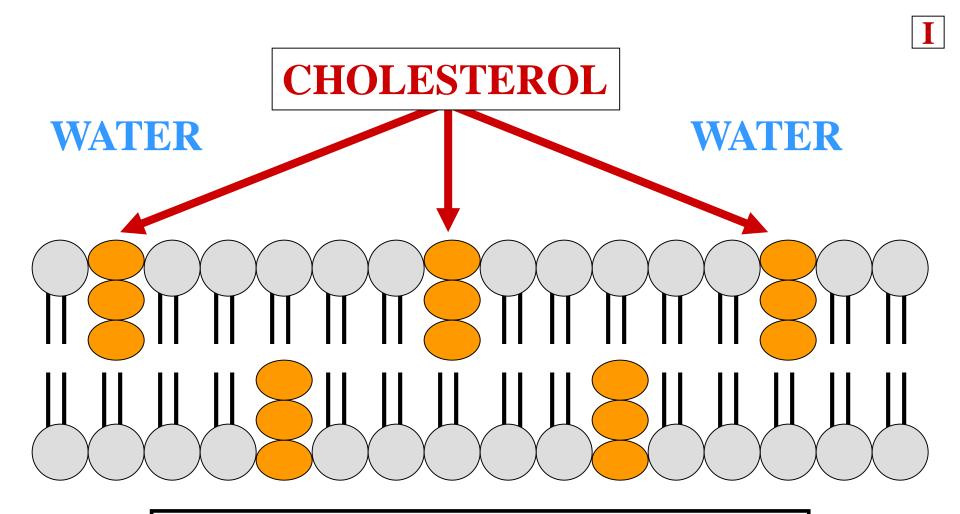

#### CHOLESTEROL

WATER

WATER

WATER

WATER

CHOLESTEROL EMBEDDED WITHIN PHOSPHOLIPID BILAYER

CHOLESTEROL
INHIBITS MEMBRANE
SOLIDIFICATION

CHOLESTEROL
ENSURES MEMBRANE
FUNCTION AT LOW TEMP

#### **CHOLESTEROL**

WATER

WATER

WATER

WATER WATER WATER CHOLESTEROL

#### CHOLESTEROL MOVES FREELY

WATER

WATER

WATER

WATER WATER WATER
CHOLESTEROL MOVES FREELY