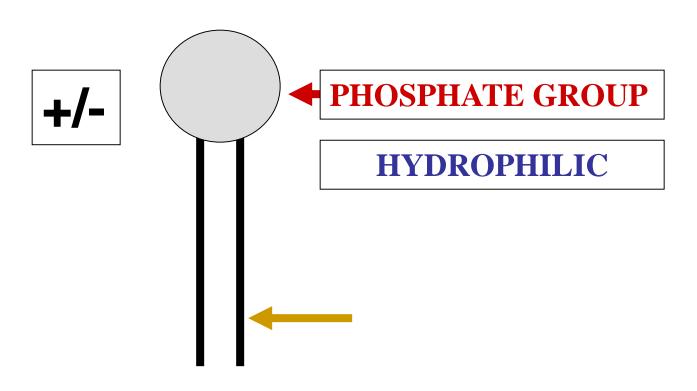

#### PHOSPHOLIPID STRUCTURE

#### i

#### PHOSPHOLIPID STRUCTURE

PHOSPHOLIPID: AMPHIPATHIC

WATER

WATER

WATER

WATER

WATER

WATER