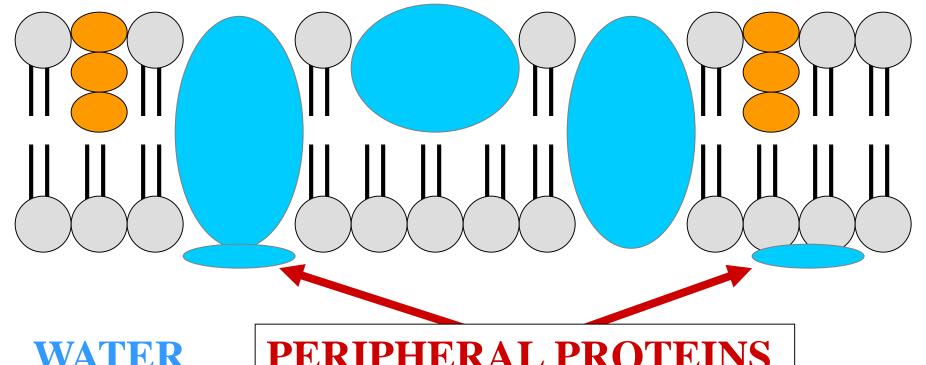

# PERIPHERAL MEMBRANE PROTEINS

# PROTEINS NOT EMBEDDED WITHIN PHOSPHOLIPID BILAYER

#### PERIPHERAL PROTEINS

WATER

WATER

WATER

WATER

WATER

PERIPHERAL PROTEIN BONDED PHOSPHOLIPIDS

WATER