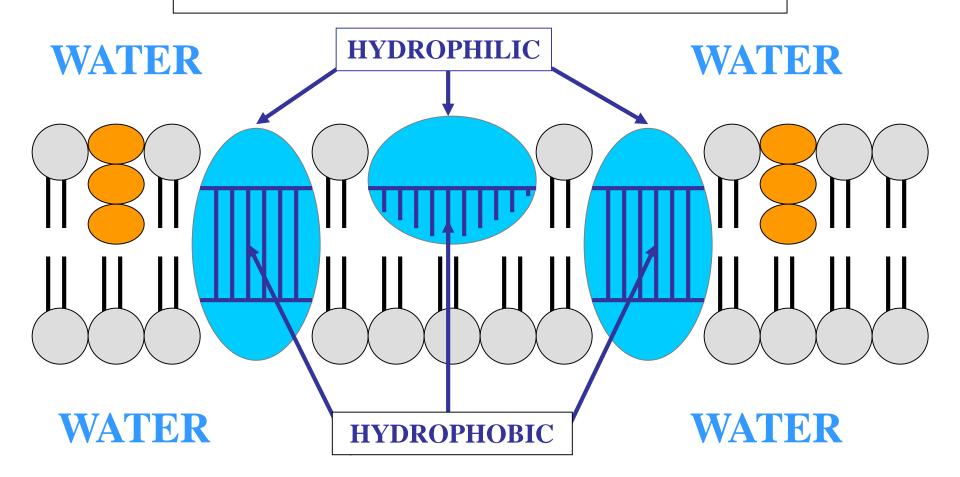

#### **INTEGRAL PROTEINS**

#### UNILATERAL & BILATERAL INTEGRAL PROTEINS

WATER WATER

WATER

WATER

### UNILATERAL & BILATERAL INTEGRAL PROTEINS

WATER

### UNILATERAL & BILATERAL INTEGRAL PROTEINS

#### UNILATERAL & BILATERAL INTEGRAL PROTEINS

**AMPHIPATHIC PROTEINS** 