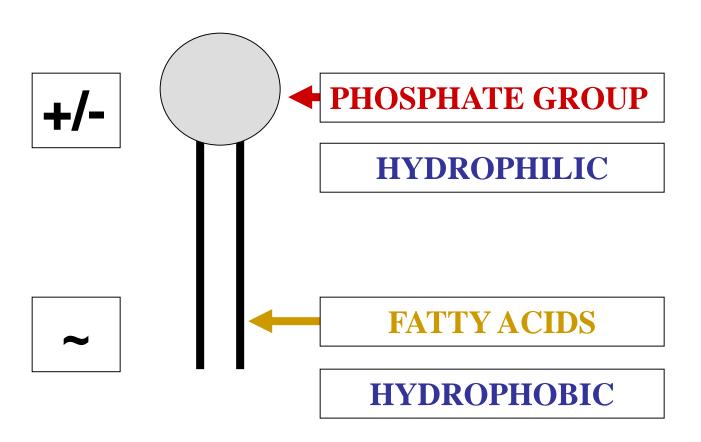

#### PHOSPHOLIPID STRUCTURE

#### PHOSPHOLIPID STRUCTURE

PHOSPHOLIPID: AMPHIPATHIC

WATER

WATER

WATER

WATER

WATER

WATER