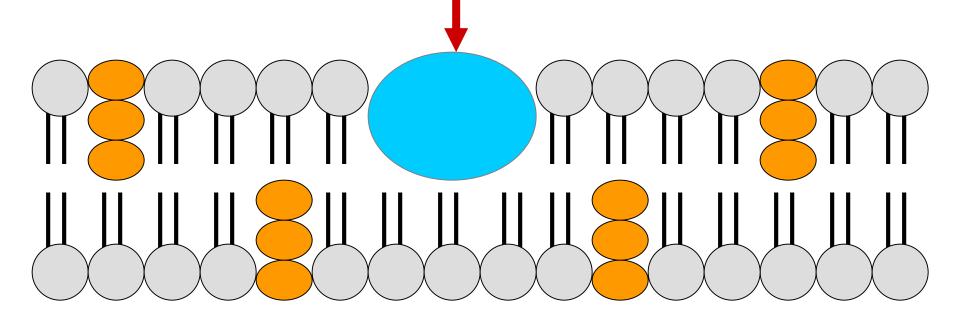

#### CHOLESTEROL

WATER

WATER

WATER

WATER

CHOLESTEROL EMBEDDED WITHIN PHOSPHOLIPID BILAYER

CHOLESTEROL
INHIBITS MEMBRANE
SOLIDIFICATION

CHOLESTEROL
ENSURES MEMBRANE
FUNCTION AT LOW TEMP