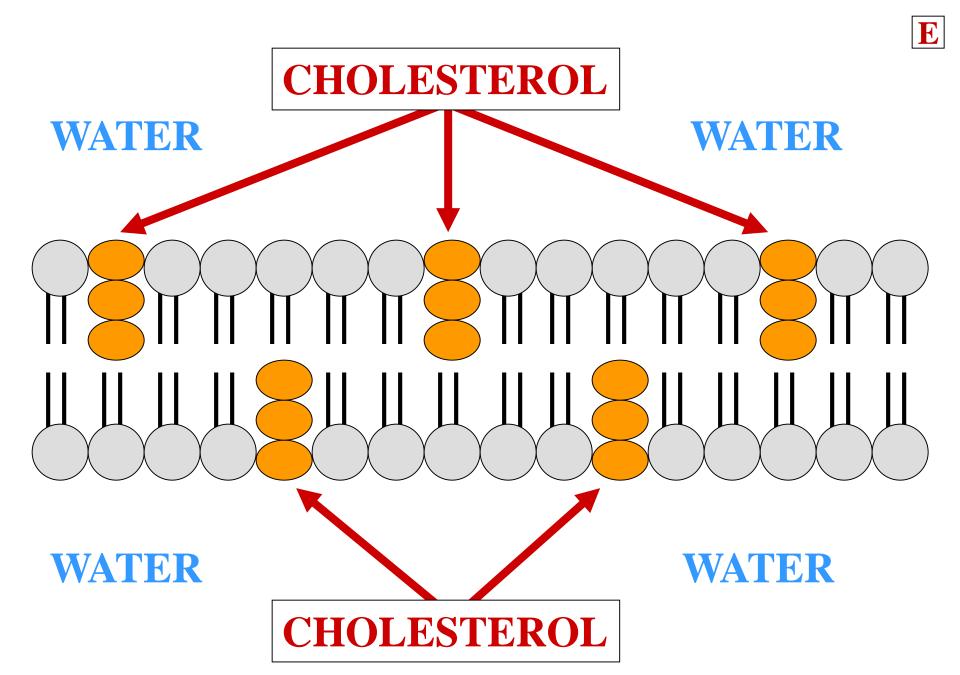

#### CHOLESTEROL

WATER

WATER

WATER

WATER

CHOLESTEROL EMBEDDED WITHIN PHOSPHOLIPID BILAYER

CHOLESTEROL
INHIBITS MEMBRANE
SOLIDIFICATION

CHOLESTEROL
ENSURES MEMBRANE
FUNCTION AT LOW TEMP

#### **CHOLESTEROL**

WATER

WATER

WATER

WATER WATER WATER CHOLESTEROL

#### CHOLESTEROL MOVES FREELY

WATER

WATER

WATER

WATER WATER WATER
CHOLESTEROL MOVES FREELY