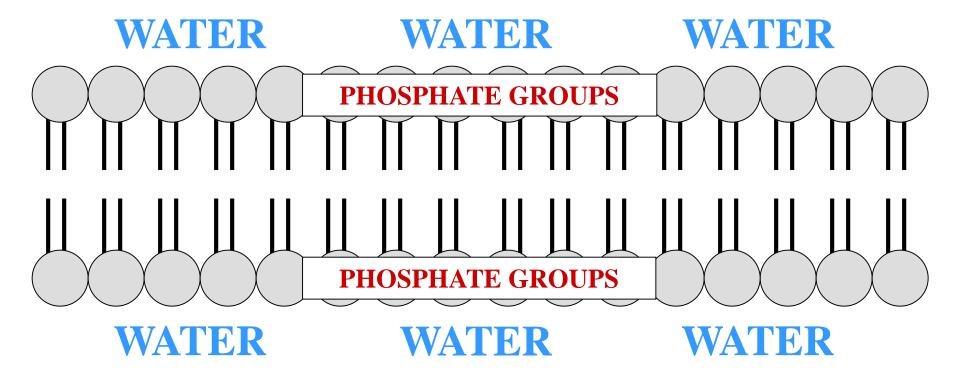

#### PHOSPHOLIPID STRUCTURE

#### PHOSPHOLIPID STRUCTURE

PHOSPHOLIPID: AMPHIPATHIC

WATER

WATER

WATER

WATER

WATER

WATER