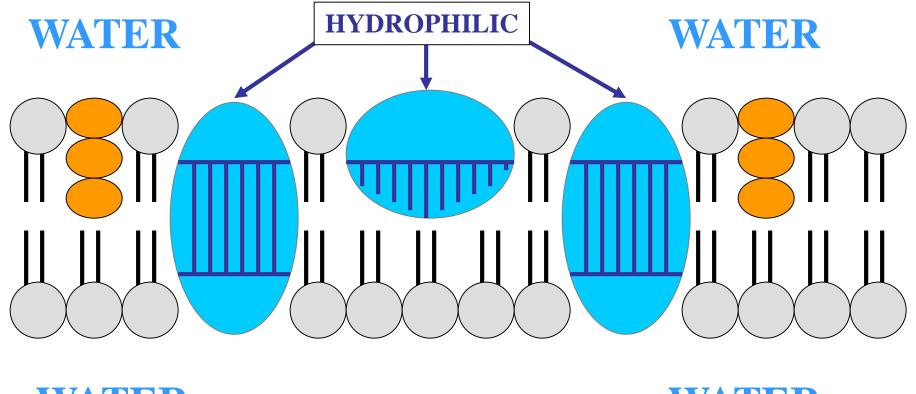

## PROTEINS EMBEDDED WITHIN PHOSPHOLIPID BILAYER

#### INTEGRAL PROTEINS

WATER

WATER