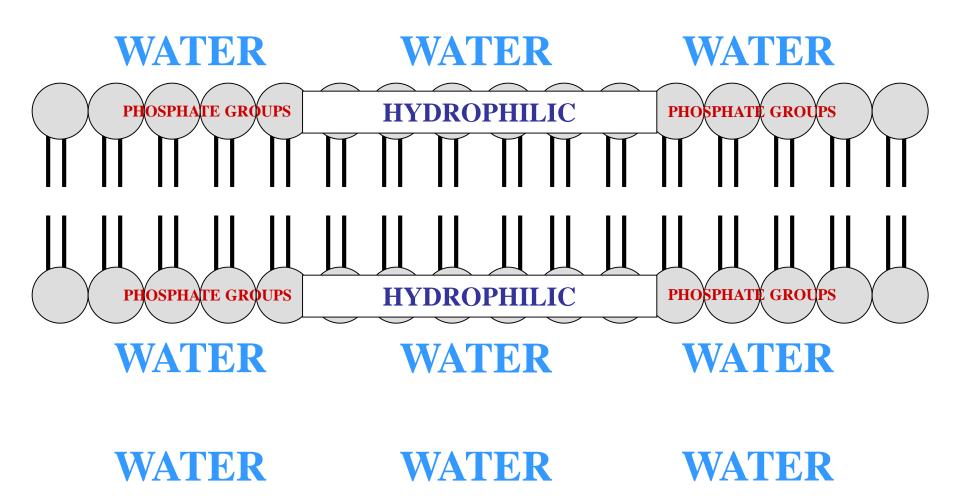

#### PHOSPHOLIPID STRUCTURE

#### i

#### PHOSPHOLIPID STRUCTURE

PHOSPHOLIPID: AMPHIPATHIC

WATER

WATER

WATER

WATER

WATER

WATER