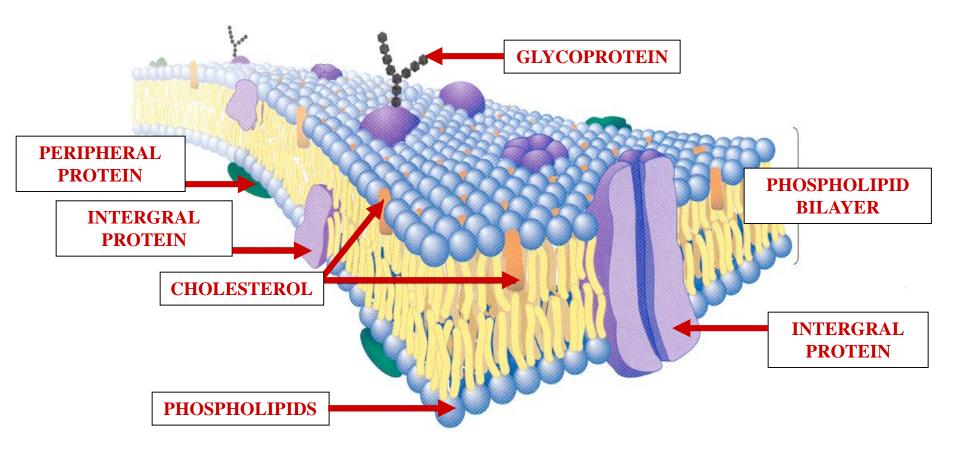

#### **PHOSPHOLIPIDS**

#### PHOSPHOLIPIDS CHOLESTEROL

## PHOSPHOLIPIDS CHOLESTEROL PROTEINS

# PHOSPHOLIPIDS CHOLESTEROL PROTEINS GLYCOPROTEINS

+/-