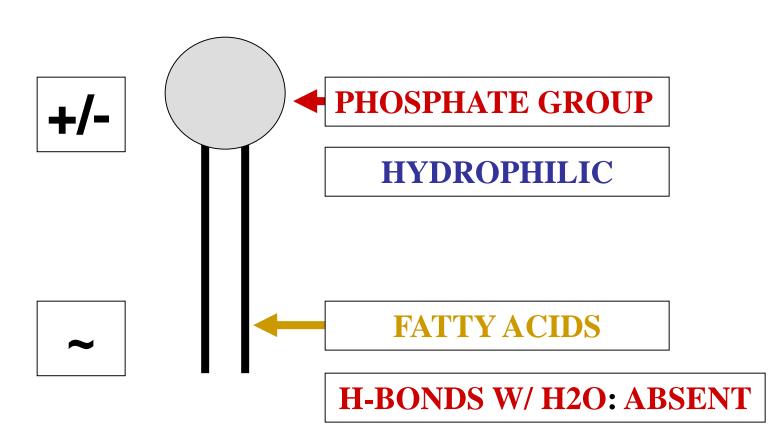

#### PHOSPHOLIPID STRUCTURE

#### i

#### PHOSPHOLIPID STRUCTURE

PHOSPHOLIPID: AMPHIPATHIC

WATER

WATER

WATER

WATER

WATER

WATER