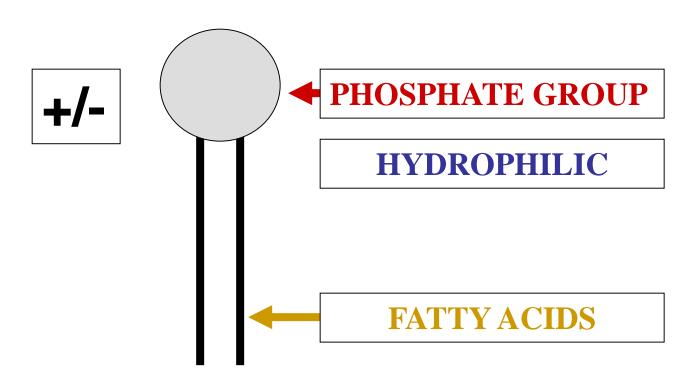

#### PHOSPHOLIPID STRUCTURE

#### i

#### PHOSPHOLIPID STRUCTURE

PHOSPHOLIPID: AMPHIPATHIC

WATER

WATER

WATER

WATER

WATER

WATER