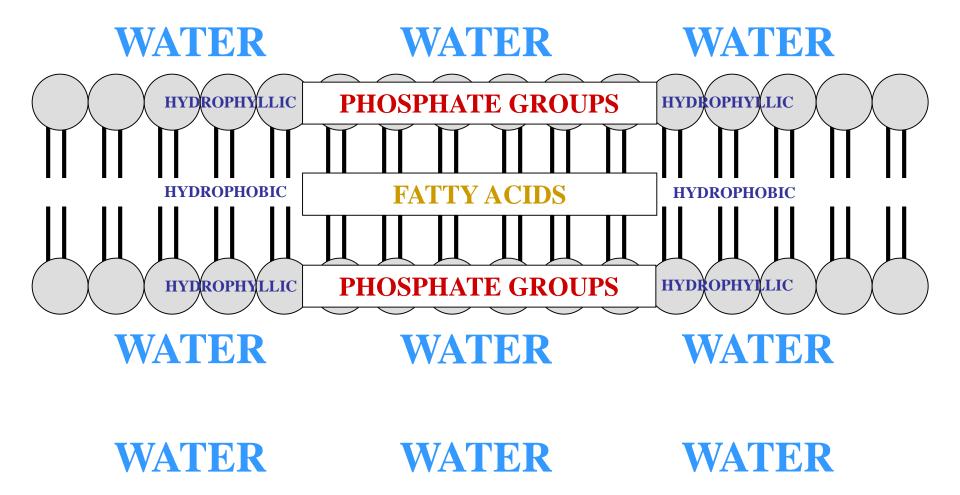

#### PHOSPHOLIPID STRUCTURE

#### i

#### PHOSPHOLIPID STRUCTURE

PHOSPHOLIPID: AMPHIPATHIC

WATER

WATER

WATER

WATER

WATER

WATER