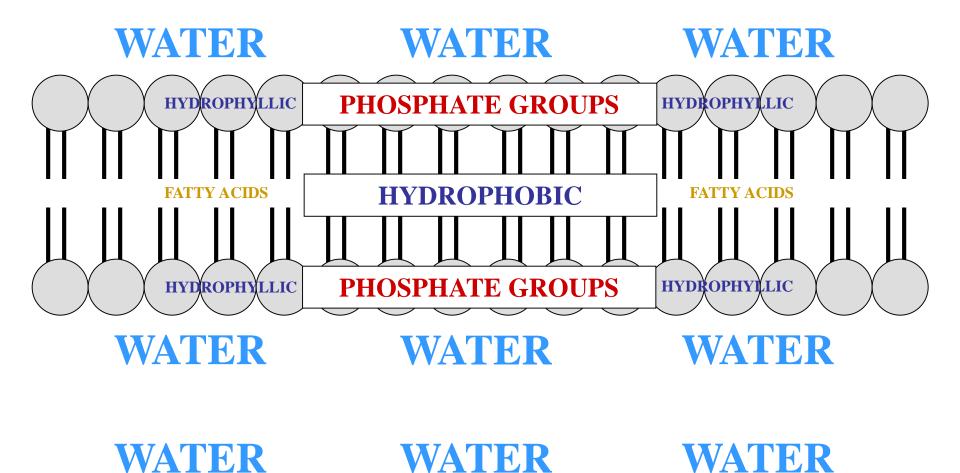

#### PHOSPHOLIPID STRUCTURE

#### i

#### PHOSPHOLIPID STRUCTURE

PHOSPHOLIPID: AMPHIPATHIC

WATER

WATER

WATER

WATER

WATER

WATER