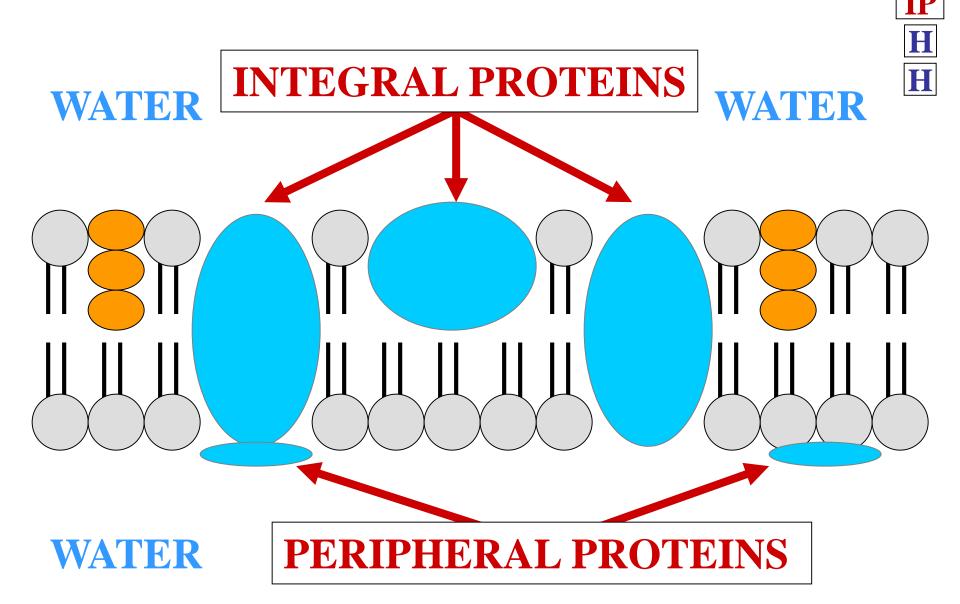

# MEMBRANE PROTEIN TYPES

## MEMBRANE PROTEIN TYPES

### MEMBRANE PROTEIN TYPES

## INTEGRAL PROTEINS PERIPHERAL PROTEINS

# PERIPHERAL MEMBRANE PROTEINS

# PROTEINS NOT EMBEDDED WITHIN PHOSPHOLIPID BILAYER

#### PERIPHERAL PROTEINS

WATER

WATER

WATER

WATER

WATER

PERIPHERAL PROTEIN BONDED PHOSPHOLIPIDS

WATER

WATER

WATER

PERIPHERAL PROTEIN BONDED INTEGRAL PROTEIN