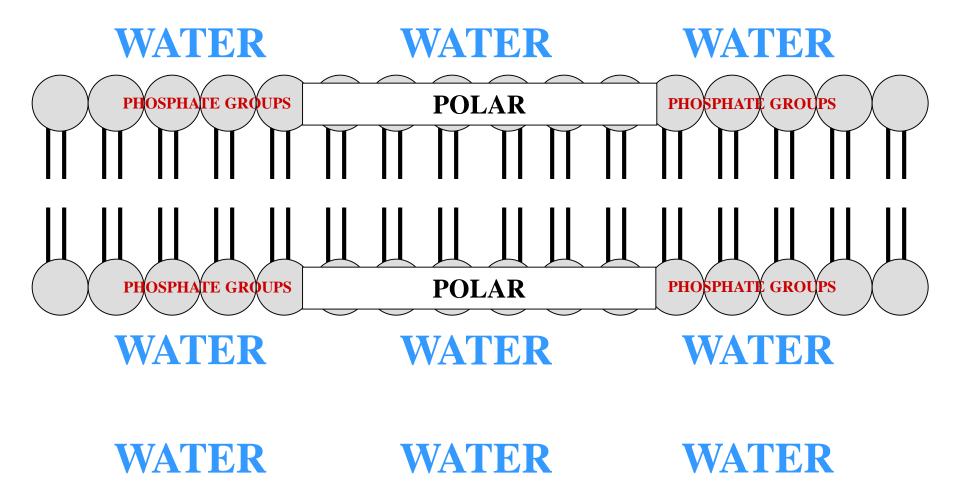

#### PHOSPHOLIPID STRUCTURE

#### PHOSPHOLIPID STRUCTURE

PHOSPHOLIPID: AMPHIPATHIC

WATER

WATER

WATER

WATER

WATER

WATER