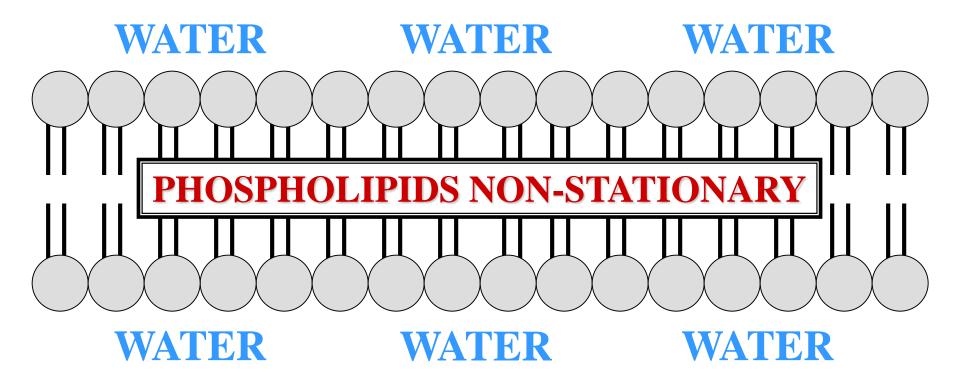

#### PHOSPHOLIPID STRUCTURE

PHOSPHOLIPID: AMPHIPATHIC

WATER

WATER

WATER

WATER

WATER

WATER

WATER

WATER

WATER

WATER

WATER

WATER

WATER

PRINCIPLE STRUCTURAL
MATRIX
BIO-MEMBRANES