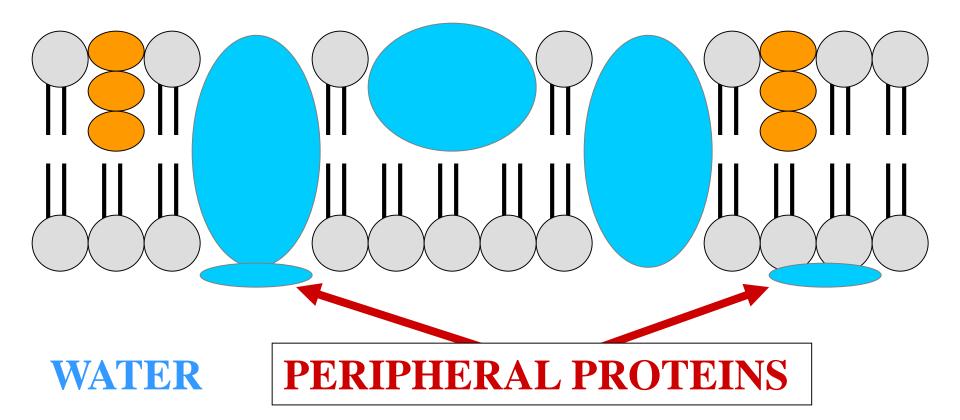

# PERIPHERAL MEMBRANE PROTEINS

# PROTEINS NOT EMBEDDED WITHIN PHOSPHOLIPID BILAYER

#### PERIPHERAL PROTEINS

WATER

WATER

WATER

WATER

WATER

PERIPHERAL PROTEIN BONDED PHOSPHOLIPIDS

WATER