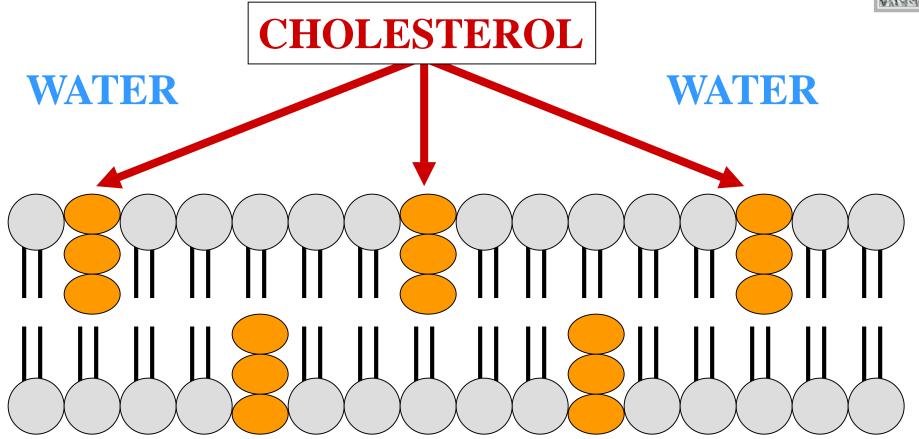

#### CHOLESTEROL

WATER

WATER

WATER

WATER

CHOLESTEROL EMBEDDED WITHIN PHOSPHOLIPID BILAYER

CHOLESTEROL
INHIBITS MEMBRANE
SOLIDIFICATION

CHOLESTEROL
ENSURES MEMBRANE
FUNCTION AT LOW TEMP

#### **CHOLESTEROL**

WATER

WATER

WATER

WATER WATER WATER CHOLESTEROL

#### CHOLESTEROL MOVES FREELY

WATER

WATER

WATER

WATER WATER WATER
CHOLESTEROL MOVES FREELY