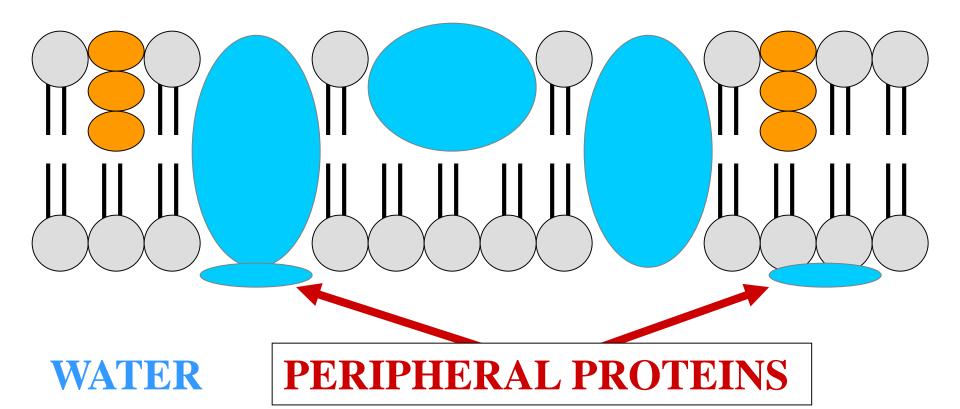

# PERIPHERAL MEMBRANE PROTEINS

# PROTEINS NOT EMBEDDED WITHIN PHOSPHOLIPID BILAYER

#### PERIPHERAL PROTEINS

WATER

WATER

WATER

WATER

WATER

PERIPHERAL PROTEIN BONDED PHOSPHOLIPIDS

WATER

WATER

WATER

PERIPHERAL PROTEIN BONDED INTEGRAL PROTEIN