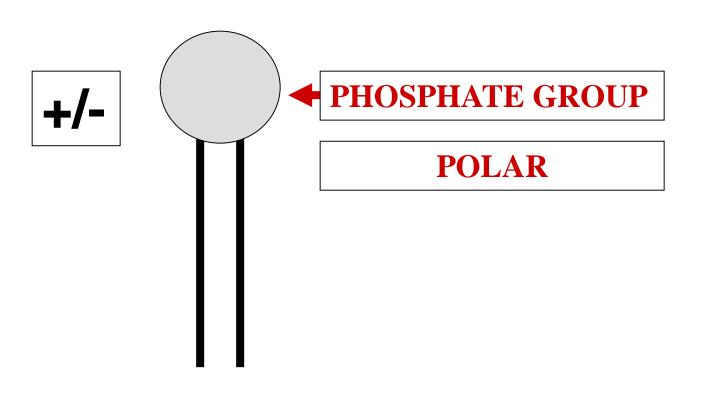

#### PHOSPHOLIPID STRUCTURE

#### PHOSPHOLIPID STRUCTURE

PHOSPHOLIPID: AMPHIPATHIC

WATER

WATER

WATER

WATER

WATER

WATER