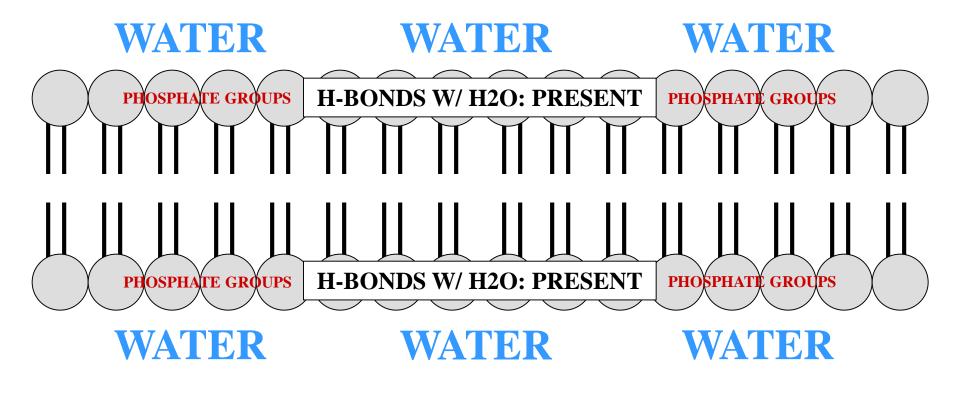

#### PHOSPHOLIPID STRUCTURE

#### PHOSPHOLIPID STRUCTURE

PHOSPHOLIPID: AMPHIPATHIC

WATER

WATER

WATER

WATER

WATER

WATER