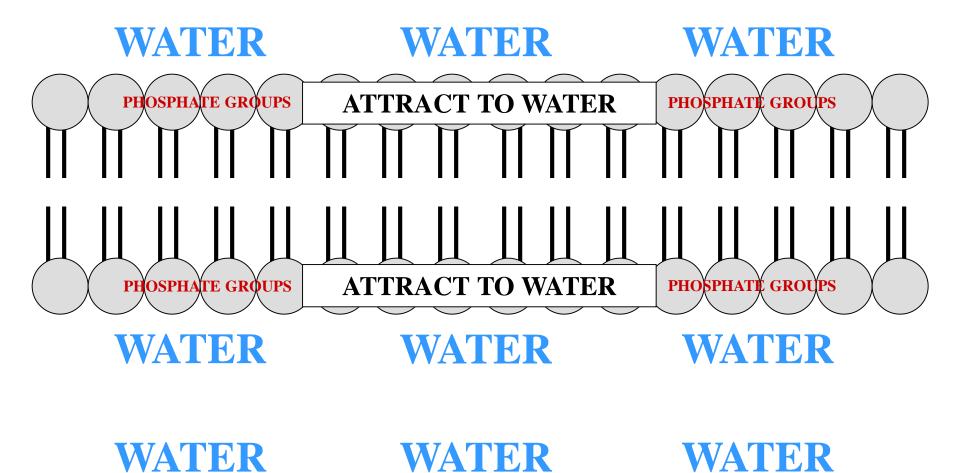

#### PHOSPHOLIPID STRUCTURE

#### i

#### PHOSPHOLIPID STRUCTURE

PHOSPHOLIPID: AMPHIPATHIC

WATER

WATER

WATER

WATER

WATER

WATER