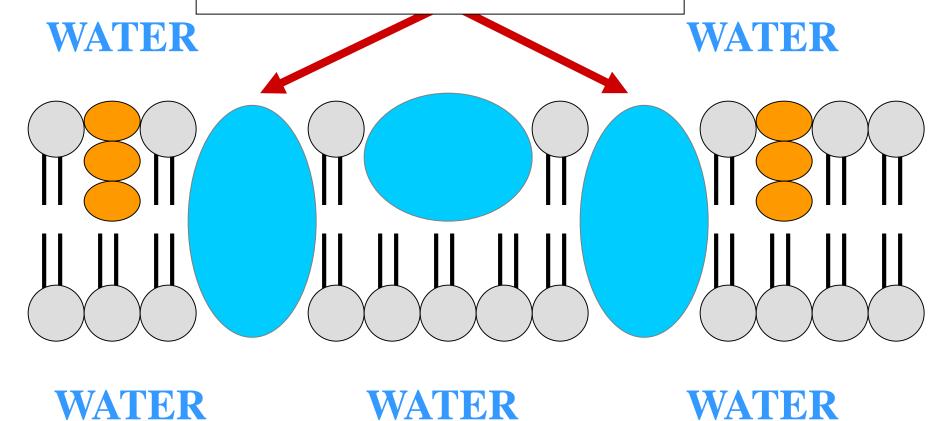

## PROTEINS EMBEDDED WITHIN PHOSPHOLIPID BILAYER

#### INTEGRAL PROTEINS

WATER

WATER