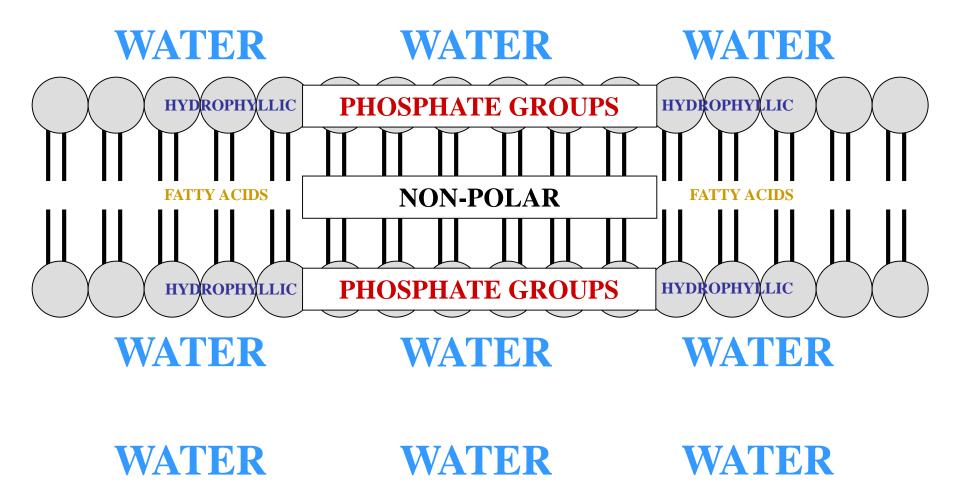

#### PHOSPHOLIPID STRUCTURE

#### i

#### PHOSPHOLIPID STRUCTURE

PHOSPHOLIPID: AMPHIPATHIC

WATER

WATER

WATER

WATER

WATER

WATER