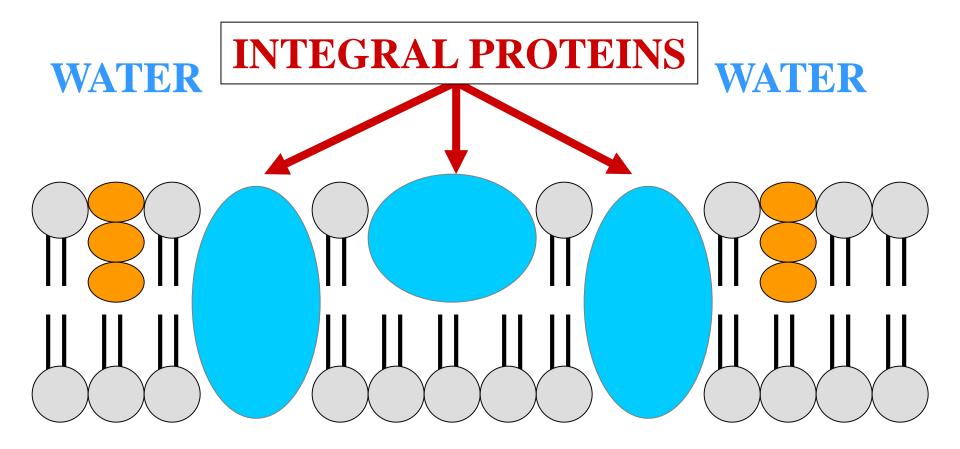

#### INTEGRAL PROTEINS

### MEMBRANE PROTEIN TYPES

## MEMBRANE PROTEIN TYPES

## INTEGRAL PROTEINS PERIPHERAL PROTEINS