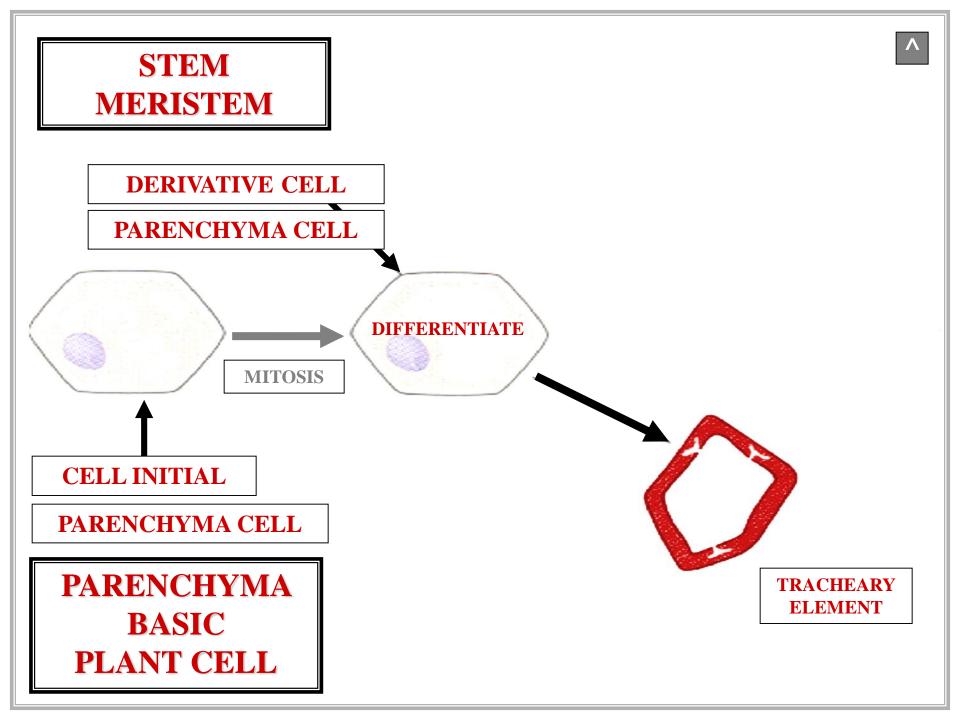

### TRACHEARY ELEMENTS

#### XYLEM TRACHEARY ELEMENTS

### WATER CONDUCTING CELLS

#### XYLEM TRACHEARY ELEMENTS

PARENCHYMA CELL

PARENCHYMA BASIC PLANT CELL

Π

Ρ

Τ

H

D

# TRACHEARY ELEMENT CHARACTERS

D

#### TRACHEARY ELEMENT DEAD FUNCTIONAL CELL

1&2

**STEM** 

L.S.

P

 $\sim$ 

**STEM** 

L.S.