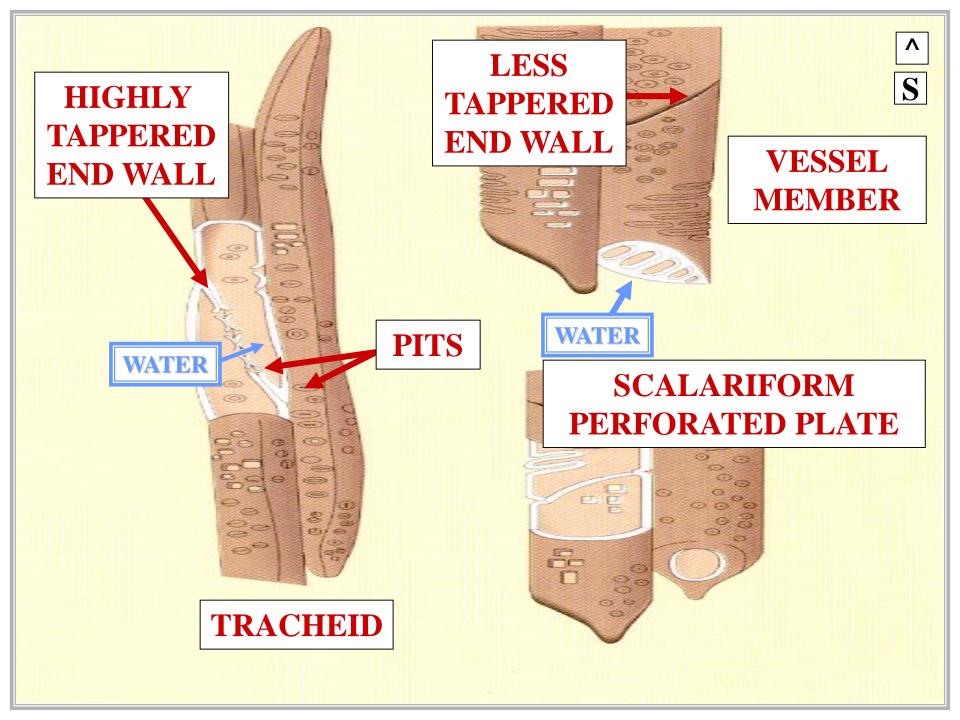

# TRACHEID

#### END WALL HIGHLY TAPPERED

#### **END WALL WITH PITS**

## **VESSEL MEMBER**

#### **END WALL LESS TAPPERED**

#### END WALL WITH PERFORATED PLATE

# SCALARIFORM PERFORATED PLATE

## **LADDER-LIKE**

## SCALARIFORM PERFORATED PLATE

and the second design of the s

and the second second

and the second second

-----

the second s