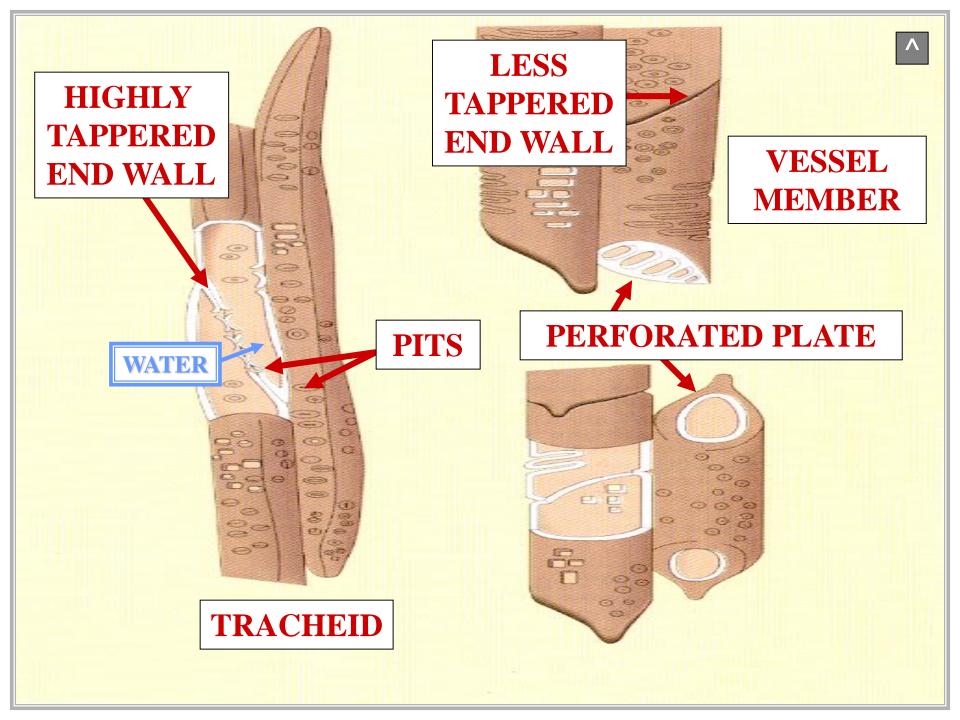

#### END WALL WITH PERFORATED PLATE

### TRACHEARY ELEMENT VESSEL MEMBER

F

G

#### PERFORATED PLATE TYPES

#### **SCALARIFORM PERFORATED PLATE**

### PERFORATED PLATE TYPES