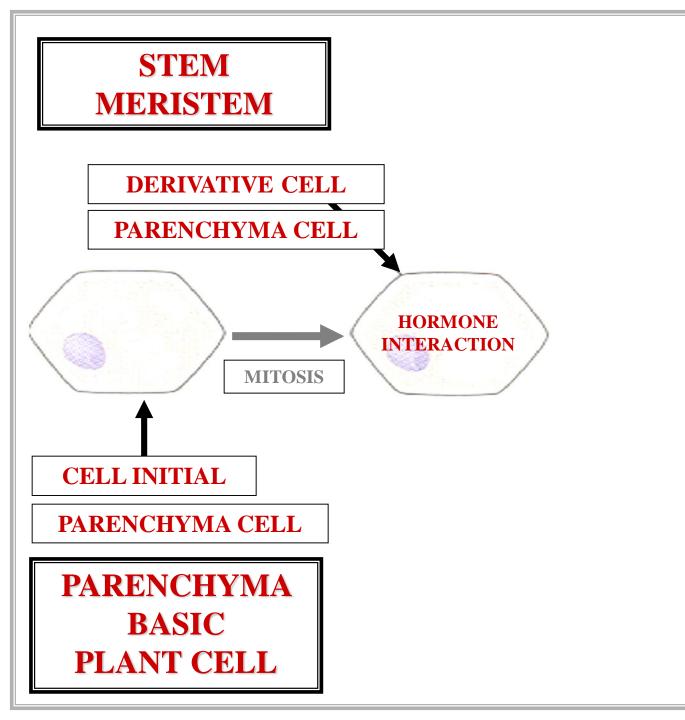

### WATER CONDUCTING CELLS

#### XYLEM TRACHEARY ELEMENTS

PARENCHYMA CELL

PARENCHYMA BASIC PLANT CELL

Π

Ρ

Τ

H

D