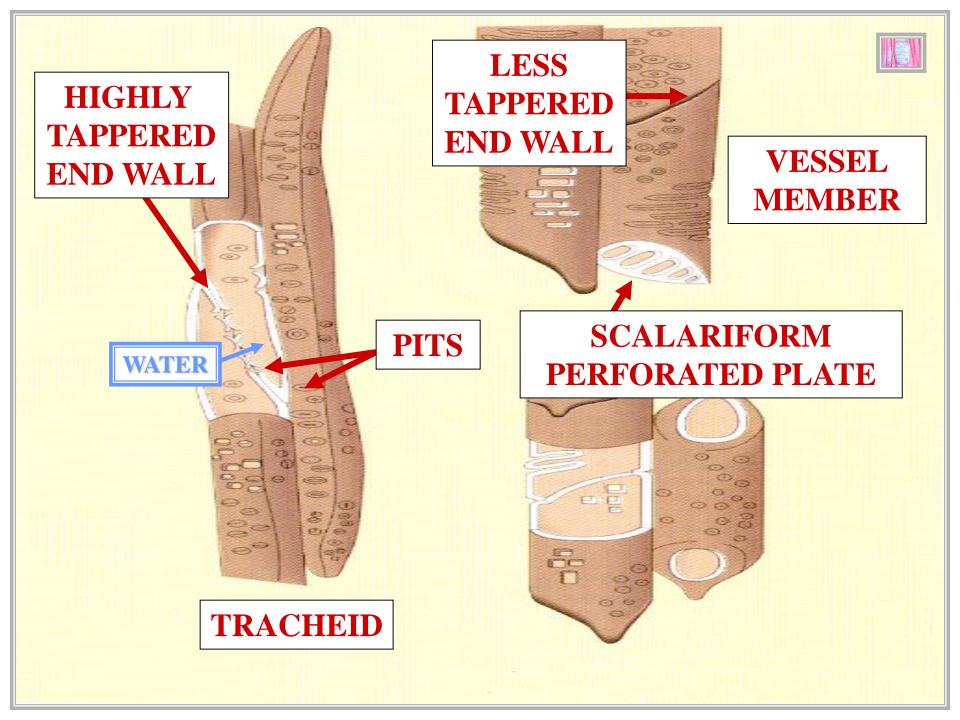

#### **SCALARIFORM PERFORATED PLATE**

# SCALARIFORM PERFORATED PLATE

### SCALARIFORM PERFORATED PLATE

## **LADDER-LIKE**

## SCALARIFORM PERFORATED PLATE

and the second design of the s

and the second second

and the second second

-----

the second s