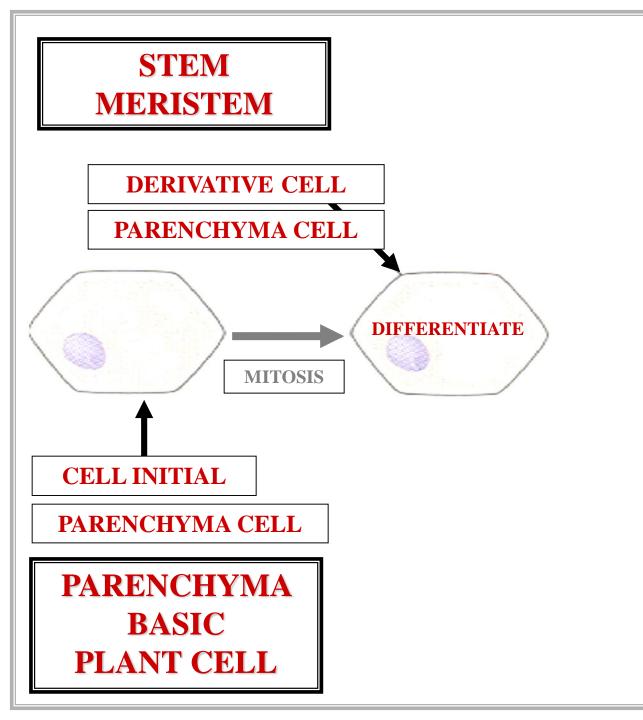

### WATER CONDUCTING CELLS

#### XYLEM TRACHEARY ELEMENTS

PARENCHYMA CELL

PARENCHYMA BASIC PLANT CELL

Π

Ρ

Τ

H

D