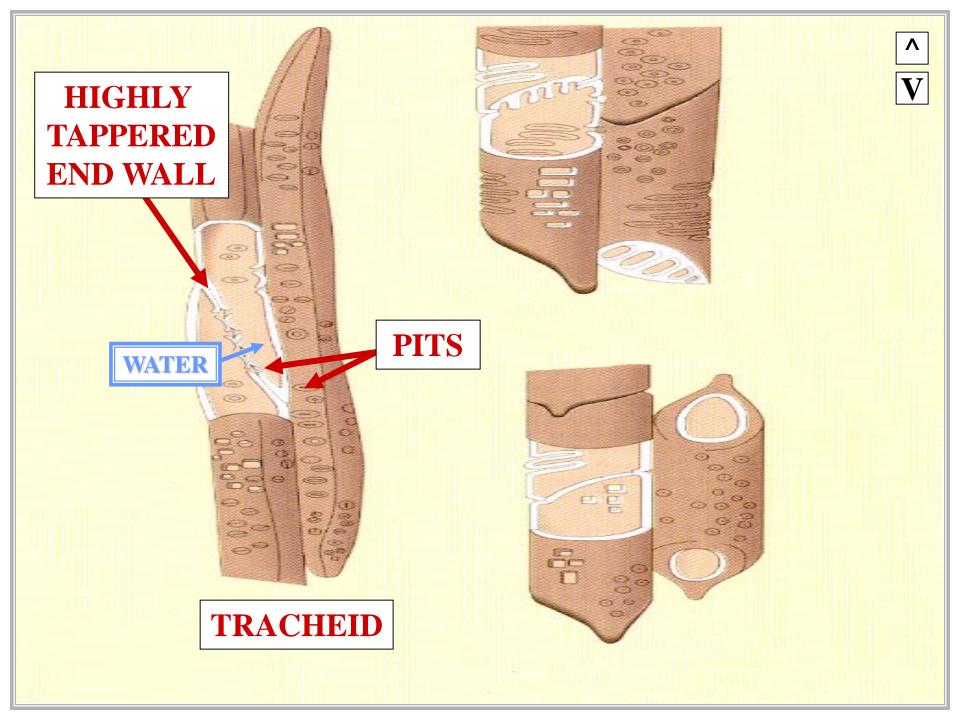

# TRACHEID

#### TRACHEARY ELEMENT TRACHEID

### TRACHEARY ELEMENT TRACHEID

#### **KNOWN MOST VASCULAR PLANTS**

#### END WALL HIGHLY TAPPERED

#### **END WALL WITH PITS**

#### TRACHEARY ELEMENT TRACHEID

F

G