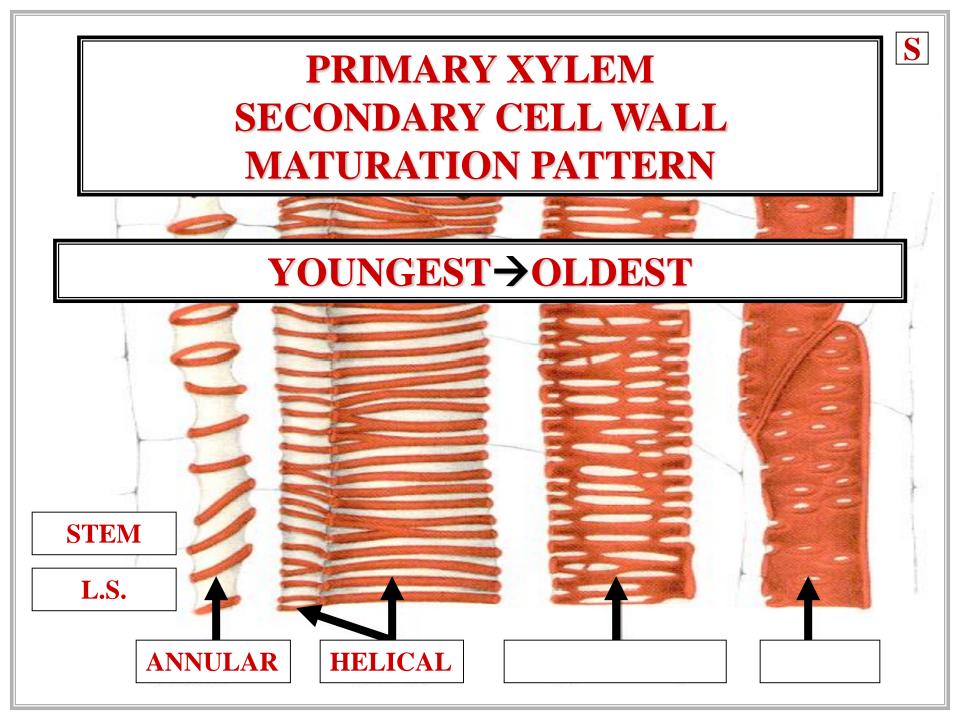

# Λ PRIMARY CELL WALL SECONDARY CELL WALL **STEM** L.S.

# PRIMARY XYLEM SECONDARY **CELL WALL** MATURATION PATTERN