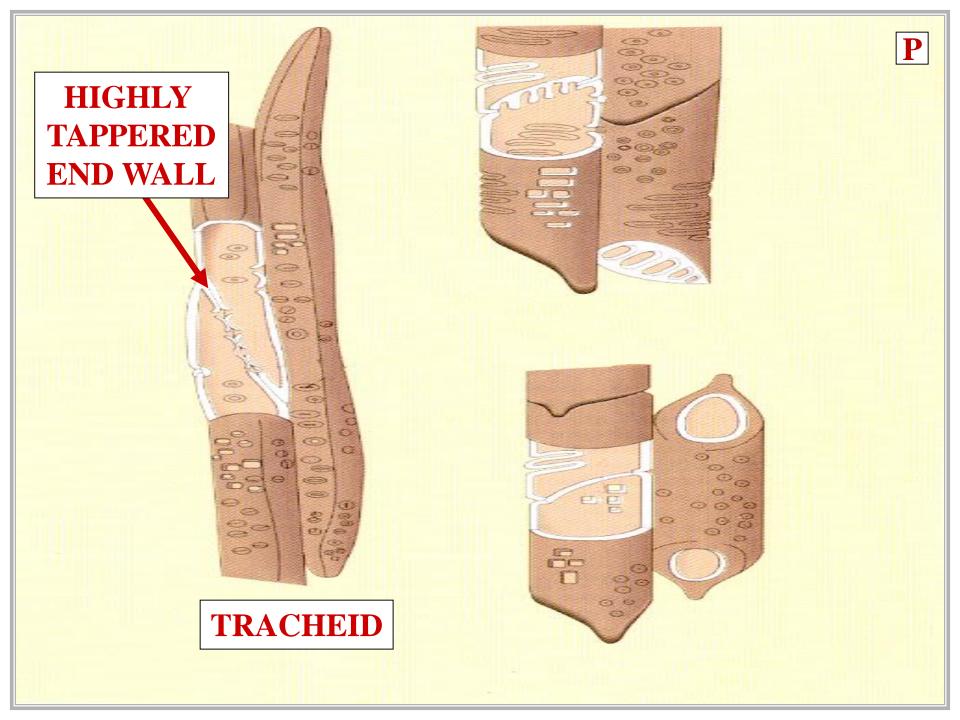

$\sim$ 

**STEM** 

L.S.



# Λ PRIMARY CELL WALL SECONDARY CELL WALL **STEM** L.S.



# PRIMARY XYLEM SECONDARY **CELL WALL** MATURATION PATTERN













# TRACHEARY ELEMENT TYPES

#### TRACHEARY ELEMENT TYPES

### TRACHEIDS

#### TRACHEARY ELEMENT TYPES

#### TRACHEARY ELEMENT TYPES

#### T

## TRACHEIDS VESSEL MEMBERS

#### TRACHEARY ELEMENT TYPES

# TRACHEID

#### TRACHEARY ELEMENT TRACHEID



#### TRACHEARY ELEMENT TRACHEID

### TRACHEARY ELEMENT TRACHEID



#### **KNOWN MOST VASCULAR PLANTS**

#### END WALL HIGHLY TAPPERED

#### TRACHEARY ELEMENT TRACHEID

### TRACHEARY ELEMENT TRACHEID



#### **KNOWN MOST VASCULAR PLANTS**

#### END WALL HIGHLY TAPPERED

#### **END WALL WITH PITS**

#### TRACHEARY ELEMENT TRACHEID





F



G



## GYMNOSPERMS



## ANGIOSPERMS

+

















## **VESSEL MEMBER**

## TRACHEARY ELEMENT VESSEL MEMBER

#### **KNOWN VARIOUS VASCULAR PLANTS**

### TRACHEARY ELEMENT VESSEL MEMBER

## TRACHEARY ELEMENT VESSEL MEMBER

#### **KNOWN VARIOUS VASCULAR PLANTS**

#### **END WALL LESS TAPPERED**

### TRACHEARY ELEMENT VESSEL MEMBER

## TRACHEARY ELEMENT VESSEL MEMBER



#### **KNOWN VARIOUS VASCULAR PLANTS**

#### **END WALL LESS TAPPERED**

#### END WALL WITH PERFORATED PLATE

### TRACHEARY ELEMENT VESSEL MEMBER





F



G



## GYMNOSPERMS



## ANGIOSPERMS



# VESSEL MEMBERS DOMINATE WITH ANGIOSPERMS









#### PERFORATED PLATE TYPES

#### **SCALARIFORM PERFORATED PLATE**

### PERFORATED PLATE TYPES

#### PERFORATED PLATE TYPES



#### SCALARIFORM PERFORATED PLATE SIMPLE PERFORATED PLATE

### PERFORATED PLATE TYPES

# SCALARIFOR