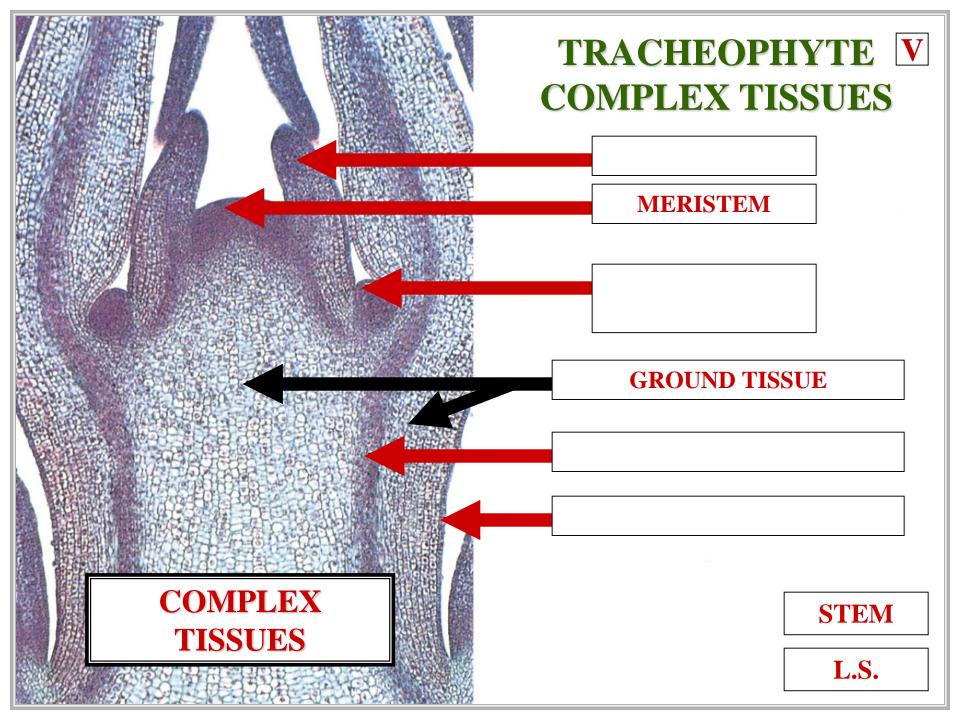

# TRACHEOPHYTE COMPLEX TISSUES SUMMARY

### VASCULAR TISSUE

## VASCULAR TISSUE

#### VASCULAR TISSUE

#### **CONDUCTING TISSUE**