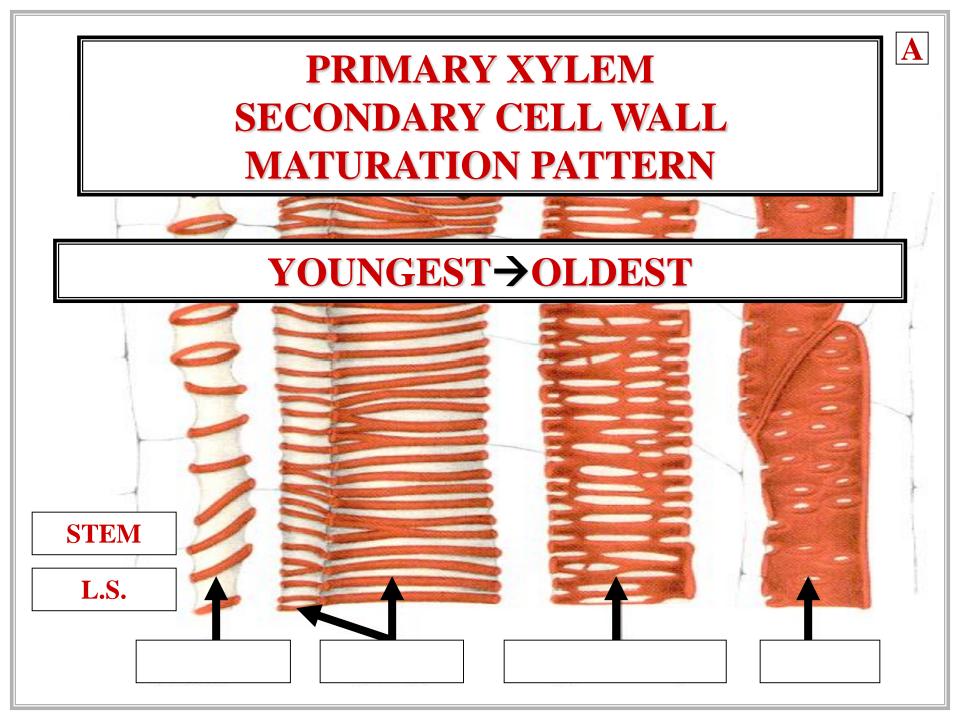

# Λ PRIMARY CELL WALL SECONDARY CELL WALL **STEM** L.S.

# PRIMARY XYLEM SECONDARY **CELL WALL** MATURATION PATTERN