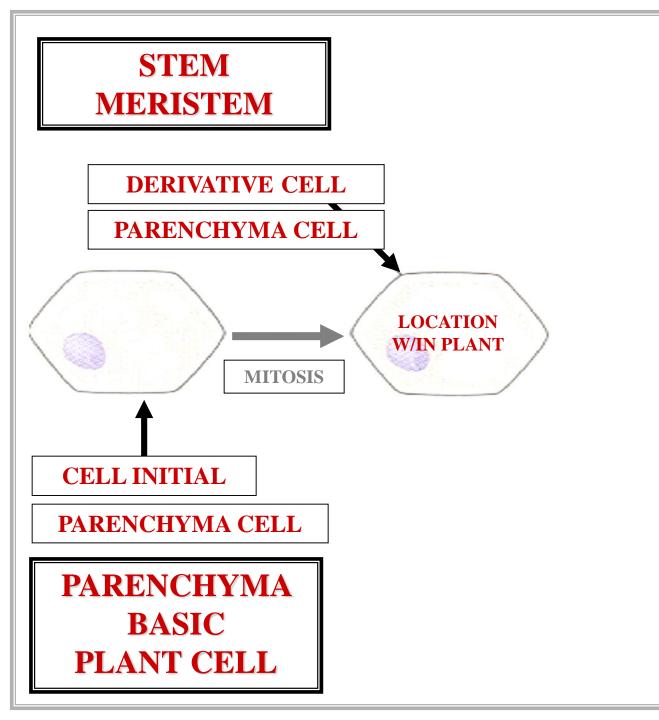

### WATER CONDUCTING CELLS

#### XYLEM TRACHEARY ELEMENTS

PARENCHYMA CELL

PARENCHYMA BASIC PLANT CELL

Π

Ρ

Τ

H

D