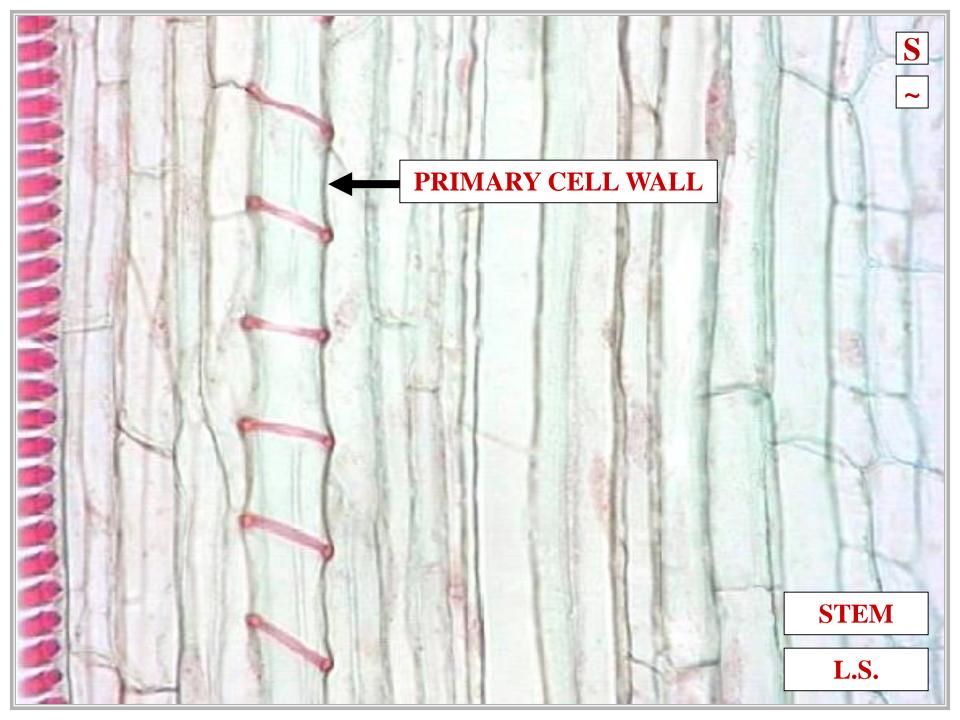

# Λ PRIMARY CELL WALL SECONDARY CELL WALL **STEM** L.S.

# PRIMARY XYLEM SECONDARY **CELL WALL** MATURATION PATTERN