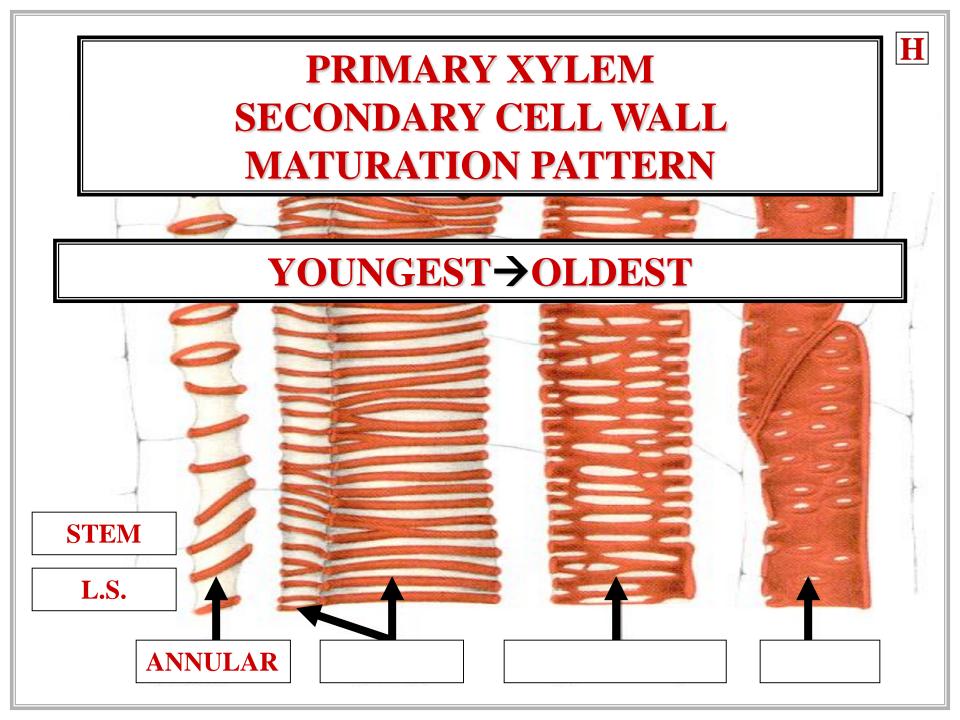

# Λ PRIMARY CELL WALL SECONDARY CELL WALL **STEM** L.S.

# PRIMARY XYLEM SECONDARY **CELL WALL** MATURATION PATTERN