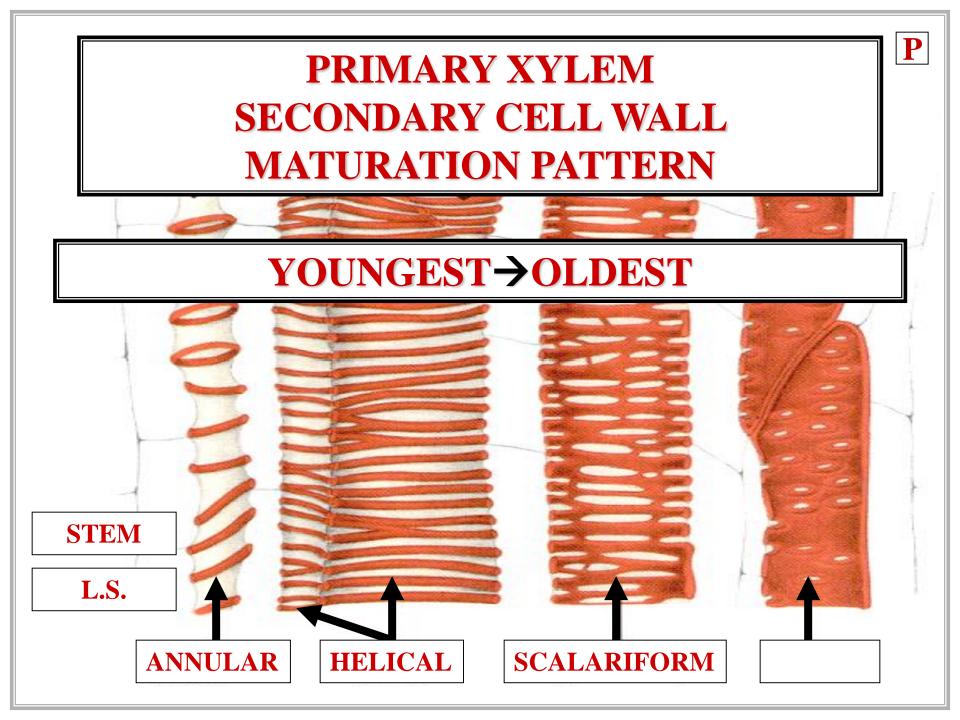

# Λ PRIMARY CELL WALL SECONDARY CELL WALL **STEM** L.S.

# PRIMARY XYLEM SECONDARY **CELL WALL** MATURATION PATTERN