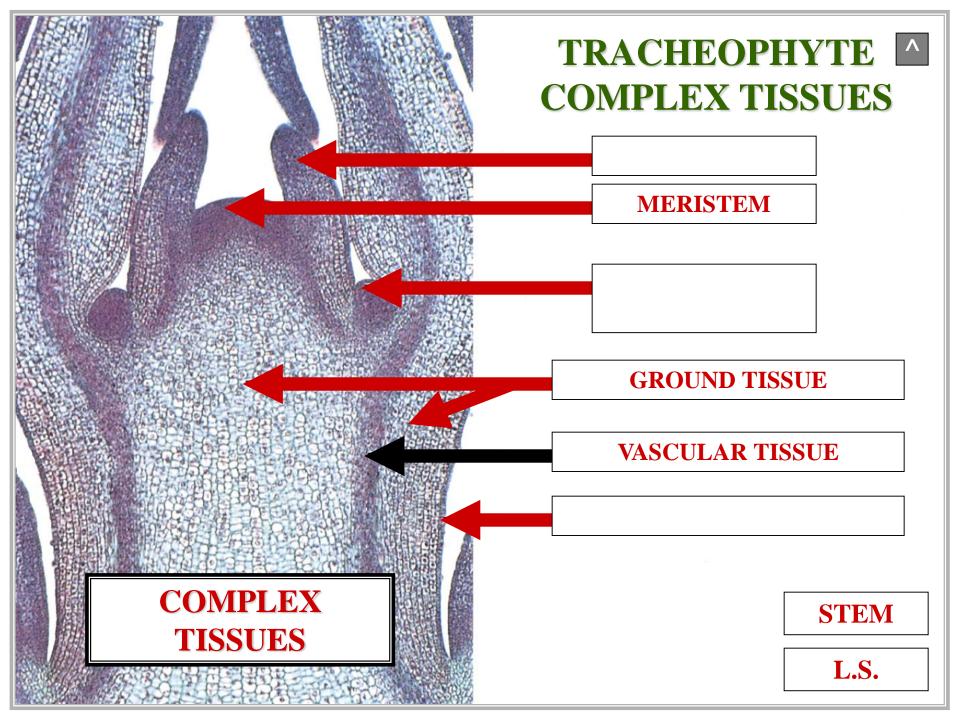

# TRACHEOPHYTE COMPLEX TISSUES SUMMARY

### VASCULAR TISSUE

## VASCULAR TISSUE

#### VASCULAR TISSUE

#### **CONDUCTING TISSUE**