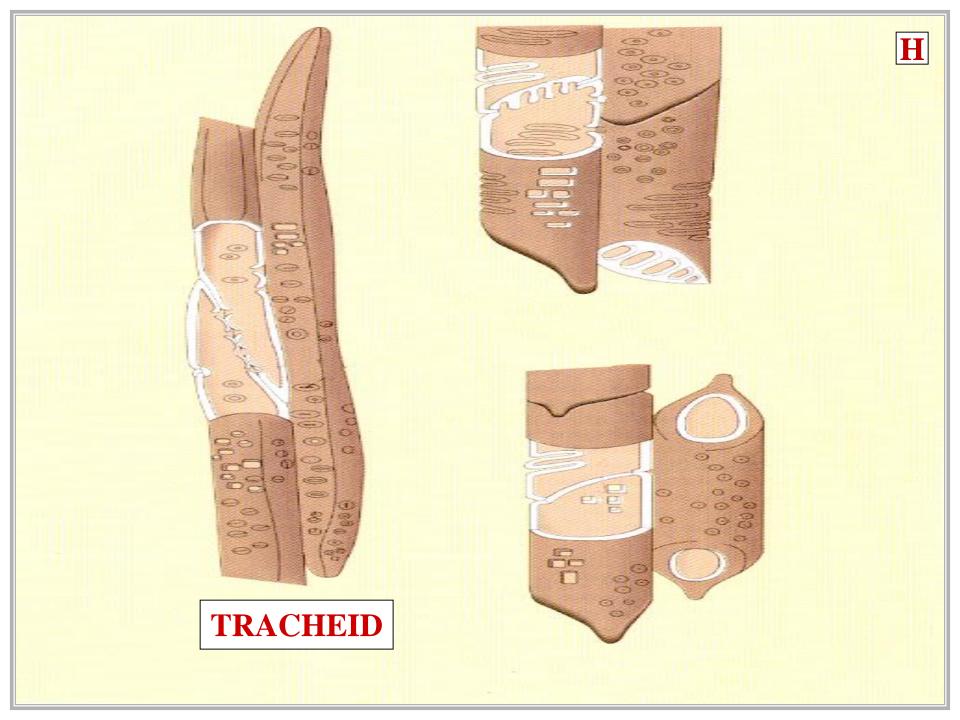

P

 $\sim$ 

**STEM** 

L.S.



# Λ PRIMARY CELL WALL SECONDARY CELL WALL **STEM** L.S.



# PRIMARY XYLEM SECONDARY **CELL WALL** MATURATION PATTERN













# TRACHEARY ELEMENT TYPES

#### TRACHEARY ELEMENT TYPES

### TRACHEIDS

#### TRACHEARY ELEMENT TYPES

#### TRACHEARY ELEMENT TYPES

#### T

## TRACHEIDS VESSEL MEMBERS

#### TRACHEARY ELEMENT TYPES

# TRACHEID

#### TRACHEARY ELEMENT TRACHEID



#### TRACHEARY ELEMENT TRACHEID

### TRACHEARY ELEMENT TRACHEID



#### **KNOWN MOST VASCULAR PLANTS**

#### END WALL HIGHLY TAPPERED

#### TRACHEARY ELEMENT TRACHEID

### TRACHEARY ELEMENT TRACHEID



#### **KNOWN MOST VASCULAR PLANTS**

#### END WALL HIGHLY TAPPERED

#### **END WALL WITH PITS**

#### TRACHEARY ELEMENT TRACHEID





F



G



## GYMNOSPERMS



## ANGIOSPERMS

+

















## **VESSEL MEMBER**

## TRACHEARY ELEMENT VESSEL MEMBER

#### **KNOWN VARIOUS VASCULAR PLANTS**

### TRACHEARY ELEMENT VESSEL MEMBER

## TRACHEARY ELEMENT VESSEL MEMBER

#### **KNOWN VARIOUS VASCULAR PLANTS**

#### **END WALL LESS TAPPERED**

### TRACHEARY ELEMENT VESSEL MEMBER

## TRACHEARY ELEMENT VESSEL MEMBER



#### **KNOWN VARIOUS VASCULAR PLANTS**

#### **END WALL LESS TAPPERED**

#### END WALL WITH PERFORATED PLATE

### TRACHEARY ELEMENT VESSEL MEMBER





F



G



## GYMNOSPERMS



## ANGIOSPERMS



# VESSEL MEMBERS DOMINATE WITH ANGIOSPERMS









#### PERFORATED PLATE TYPES

#### **SCALARIFORM PERFORATED PLATE**

### PERFORATED PLATE TYPES

#### PERFORATED PLATE TYPES



#### SCALARIFORM PERFORATED PLATE SIMPLE PERFORATED PLATE

### PERFORATED PLATE TYPES

# SCALARIF