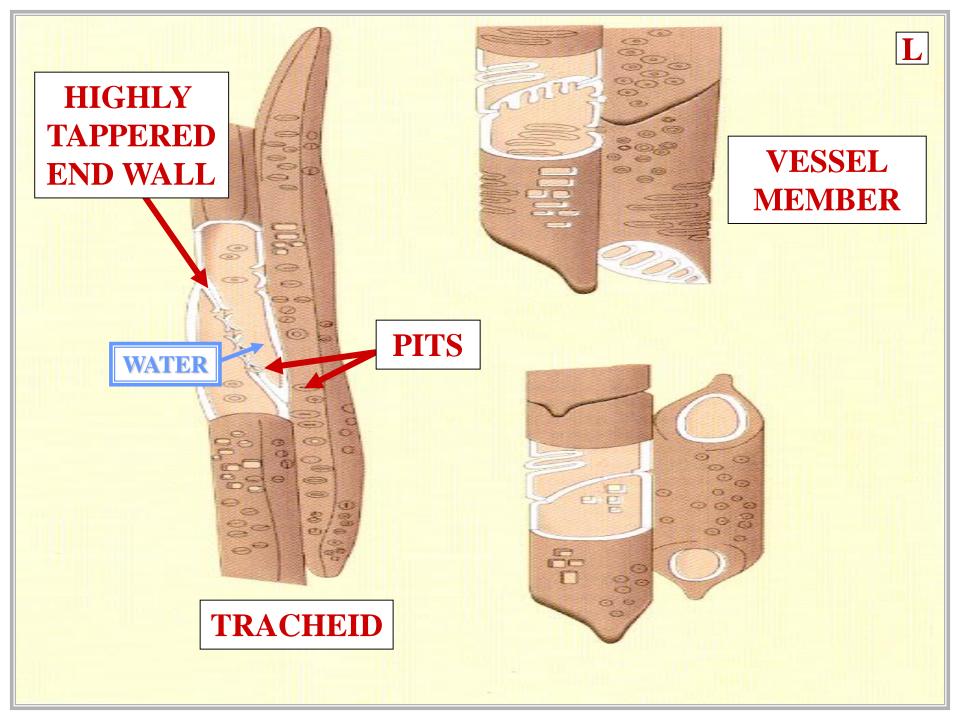

# TRACHEID

#### TRACHEARY ELEMENT TRACHEID

### TRACHEARY ELEMENT TRACHEID

#### **KNOWN MOST VASCULAR PLANTS**

#### END WALL HIGHLY TAPPERED

#### **END WALL WITH PITS**

#### TRACHEARY ELEMENT TRACHEID

F

G

## **VESSEL MEMBER**

## TRACHEARY ELEMENT VESSEL MEMBER

#### **KNOWN VARIOUS VASCULAR PLANTS**

### TRACHEARY ELEMENT VESSEL MEMBER