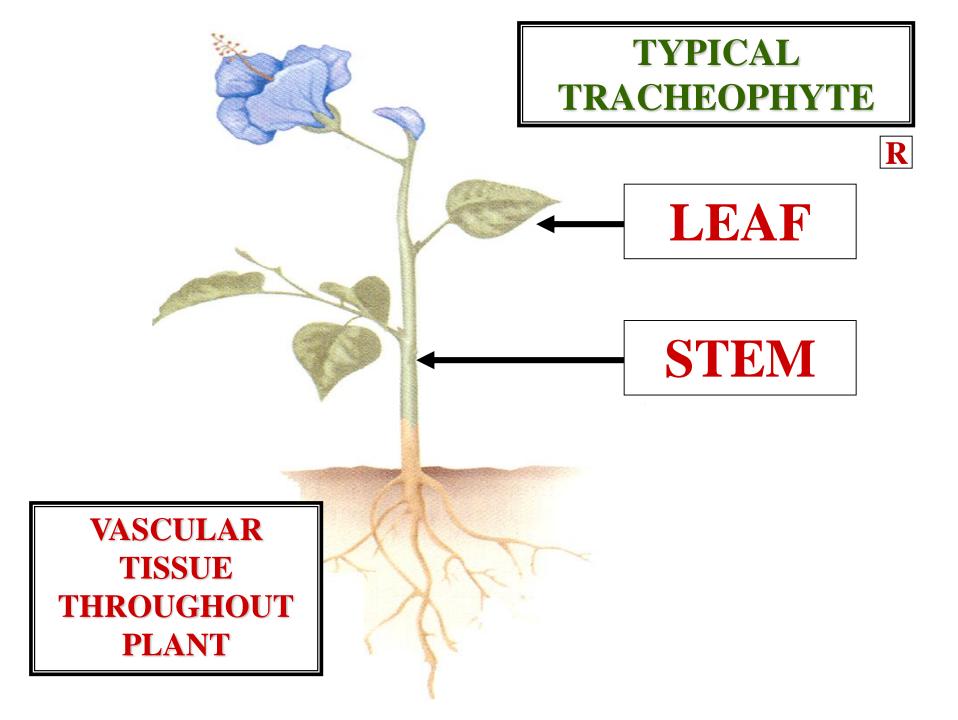

## SCLERENCHYMA TISSUE



#### **SCLERENCHYMA TISSUE**

### SCLERENCHYMA CELL AGGREGATE

#### **SCLERENCHYMA TISSUE**



#### WOODY PLANT







**STEM** 















# TRACHEOPHYTE COMPLEX TISSUES SUMMARY







### VASCULAR TISSUE

## VASCULAR TISSUE

#### VASCULAR TISSUE

#### **CONDUCTING TISSUE**

#### VASCULAR TISSUE



#### VASCULAR TISSUE TYPES



#### VASCULAR TISSUE TYPES

#### VASCULAR TISSUE TYPES



### XYLEM PHLOEM

#### VASCULAR TISSUE TYPES

















### XYLEM VASCULAR TISSUE

### **XYLEM TISSUE**

#### VASCULAR TISSUE XYLEM



#### VASCULAR TISSUE XYLEM









TRACHEARY ELEMENTS T

### TRACHEARY ELEMENTS

#### XYLEM TRACHEARY ELEMENTS





### WATER CONDUCTING CELLS

#### XYLEM TRACHEARY ELEMENTS





















PARENCHYMA CELL

PARENCHYMA BASIC PLANT CELL





Π



Ρ



Τ





H



D



ಿಂ





# TRACHEARY ELEMENT CHARACTERS



D

#### TRACHEARY ELEMENT DEAD FUNCTIONAL CELL

1&2

**STEM** 

L.S.



P

 $\sim$ 

**STEM** 

L.S.



# Λ PRIMARY CELL WALL SECONDARY CELL WALL **STEM** L.S.



# PRIMARY XYLEM SECONDARY **CELL WALL** MATURATION PATTERN













# TRACHEARY ELEMENT TYPES

#### TRACHEARY ELEMENT TYPES

### TRACHEIDS

#### TRACHEARY ELEMENT TYPES

#### TRACHEARY ELEMENT TYPES

#### T

## TRACHEIDS VESSEL