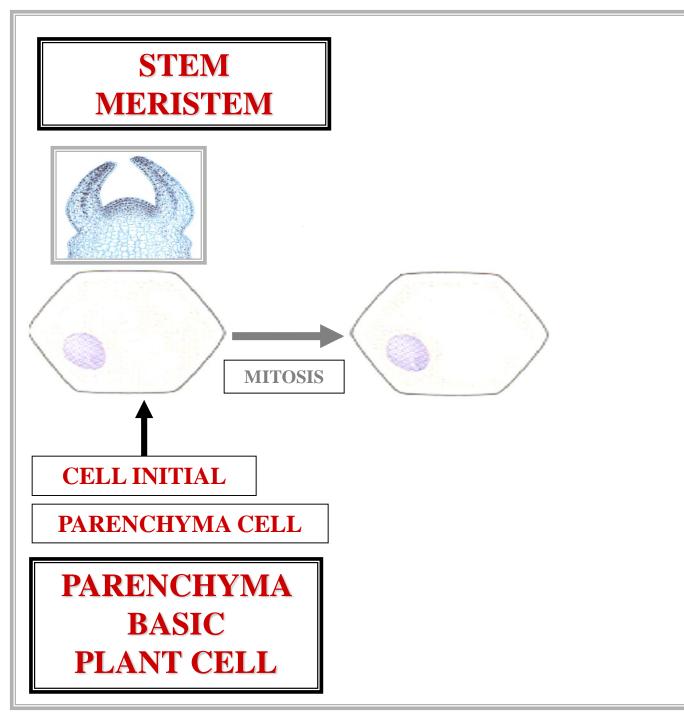

#### XYLEM TRACHEARY ELEMENTS

PARENCHYMA CELL

PARENCHYMA BASIC PLANT CELL

Π

Ρ

Τ

H

D