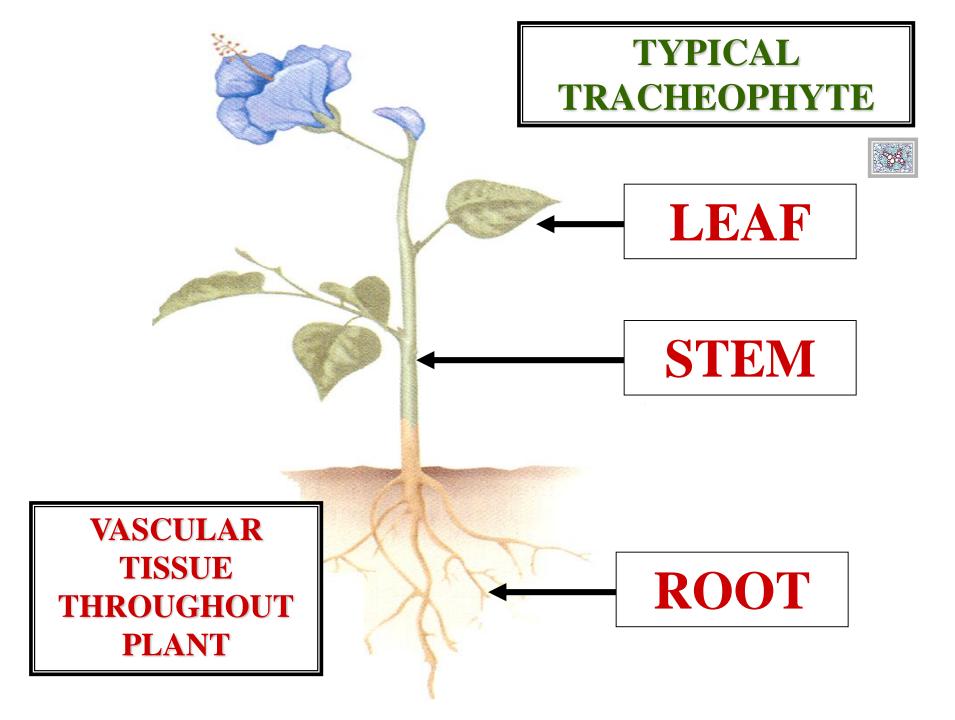

## SCLERENCHYMA TISSUE



#### **SCLERENCHYMA TISSUE**

### SCLERENCHYMA CELL AGGREGATE

#### **SCLERENCHYMA TISSUE**



#### WOODY PLANT







**STEM** 















# TRACHEOPHYTE COMPLEX TISSUES SUMMARY







### VASCULAR TISSUE

## VASCULAR TISSUE

#### VASCULAR TISSUE

#### **CONDUCTING TISSUE**

#### VASCULAR TISSUE



#### VASCULAR TISSUE TYPES



#### VASCULAR TISSUE TYPES

#### VASCULAR TISSUE TYPES



### XYLEM PHLOEM

#### VASCULAR TISSUE TYPES

















### XYLEM VASCULAR TISSUE

### **XYLEM TISSUE**

#### VASCULAR TISSUE XYLEM



#### VASCULAR TISSUE XYLEM









TRACHEARY ELEMENTS T

### TRACHEARY ELEMENTS

#### XYLEM TRACHEARY ELEMENTS





### WATER CONDUCTING CELLS

#### XYLEM TRACHEARY ELEMENTS





















PARENCHYMA CELL

PARENCHYMA BASIC PLANT CELL





Π



Ρ



Τ





H



D



ಿಂ





# TRACHEARY ELEMENT CHARACTERS



D

#### TRACHEARY ELEMENT DEAD FUNCTIONAL CELL

1&2

**STEM** 

L.S.



P

 $\sim$ 

**STEM** 

L.S.



# Λ PRIMARY CELL WALL SECONDARY CELL WALL **STEM** L.S.



# PRIMARY XYLEM SECONDARY **CELL WALL** MATURATION PATTERN













# TRACHEARY ELEMENT TYPES

#### TRACHEARY ELEMENT TYPES

### TRACHEIDS

#### TRACHEARY ELEMENT TYPES

#### TRACHEARY ELEMENT TYPES

#### T

## TRACHEIDS VESSEL M