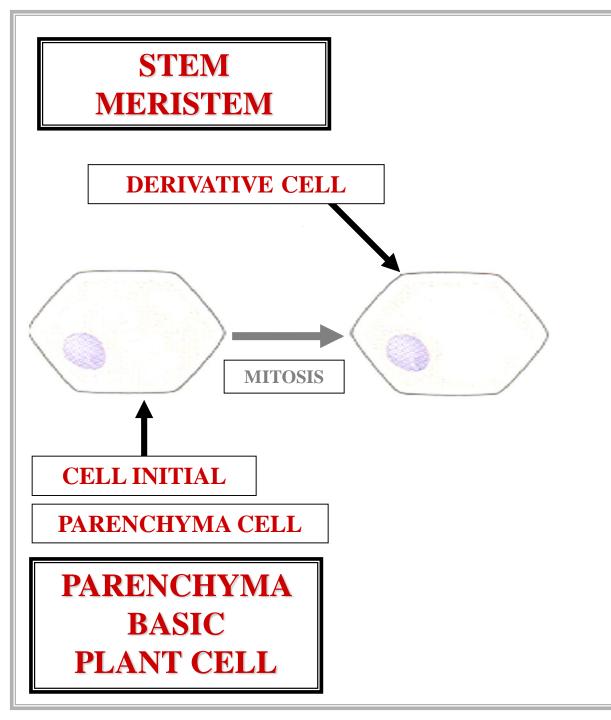

#### XYLEM TRACHEARY ELEMENTS

PARENCHYMA CELL

PARENCHYMA BASIC PLANT CELL

Π

Ρ

Τ

H

D