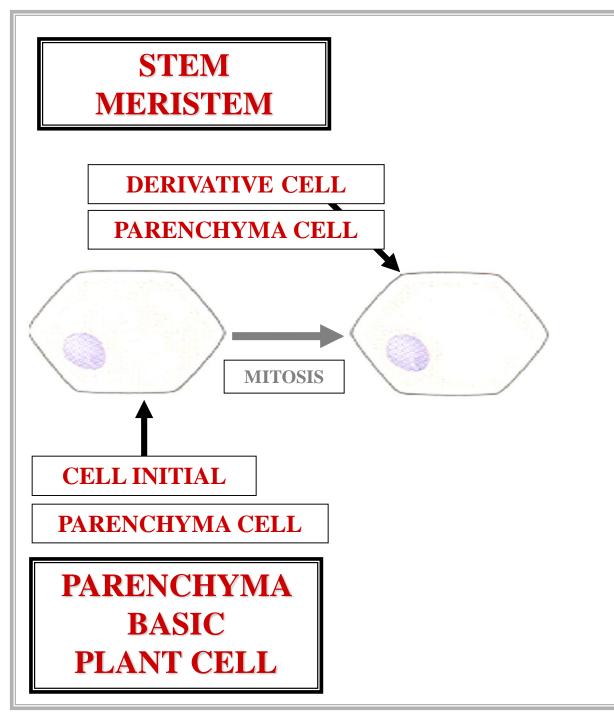

#### XYLEM TRACHEARY ELEMENTS

PARENCHYMA CELL

PARENCHYMA BASIC PLANT CELL

Π

Ρ

Τ

H

D