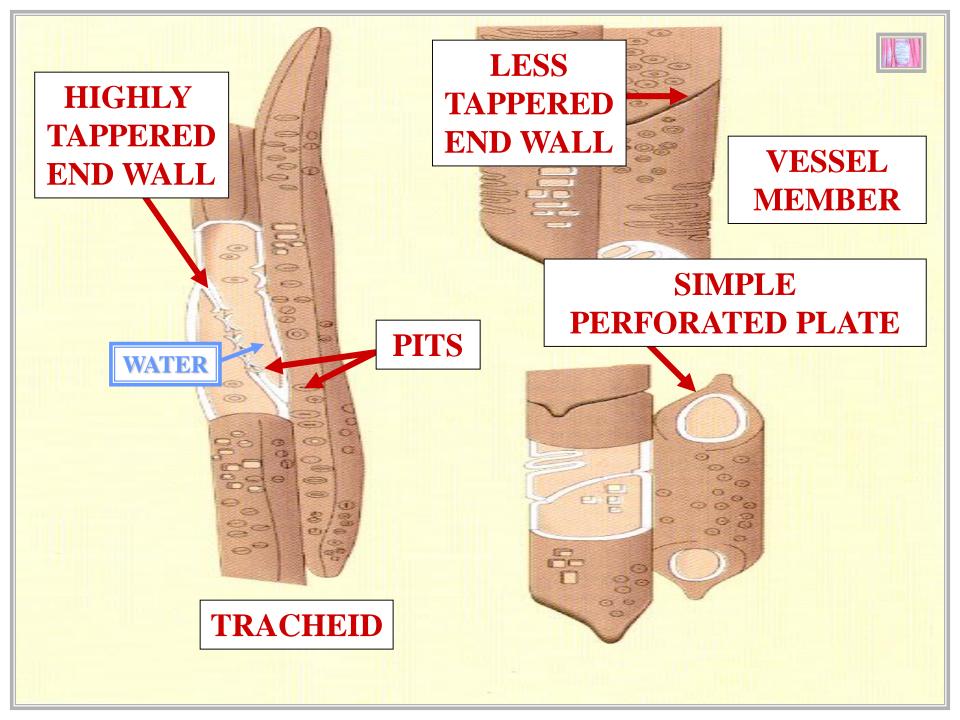

# TRACHEID

#### END WALL HIGHLY TAPPERED

#### **END WALL WITH PITS**

## **VESSEL MEMBER**

#### **END WALL LESS TAPPERED**

# SIMPLE PERFORATED PLATE

## **LARGE PERFORATION**

### SIMPLE PERFORATED PLATE