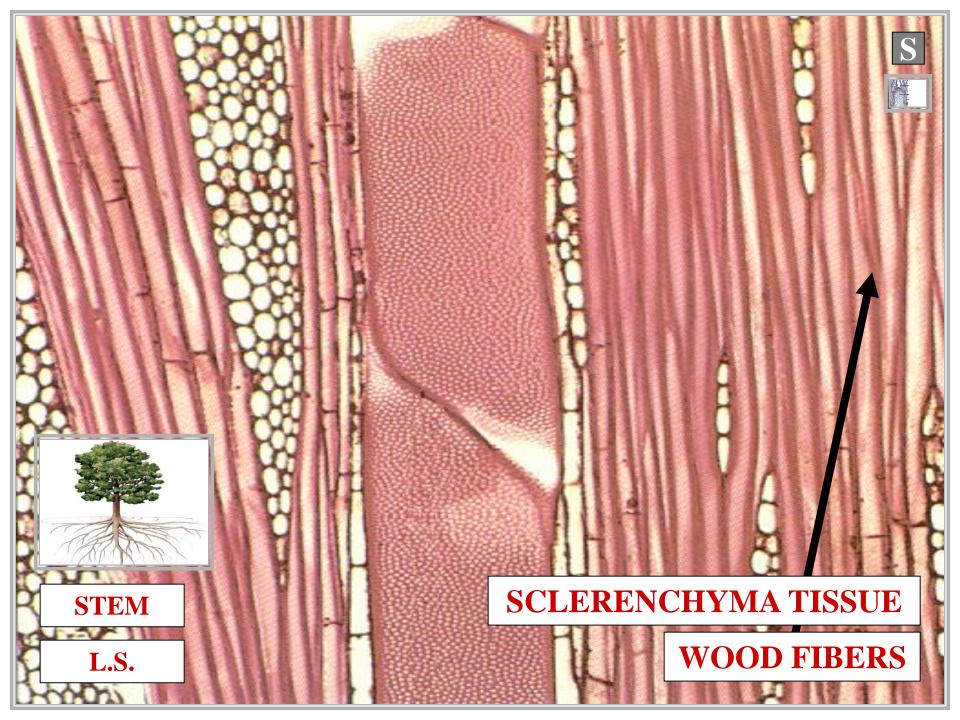

## SCLERENCHYMA TISSUE

#### **SCLERENCHYMA TISSUE**

#### WOODY PLANT

**STEM** 