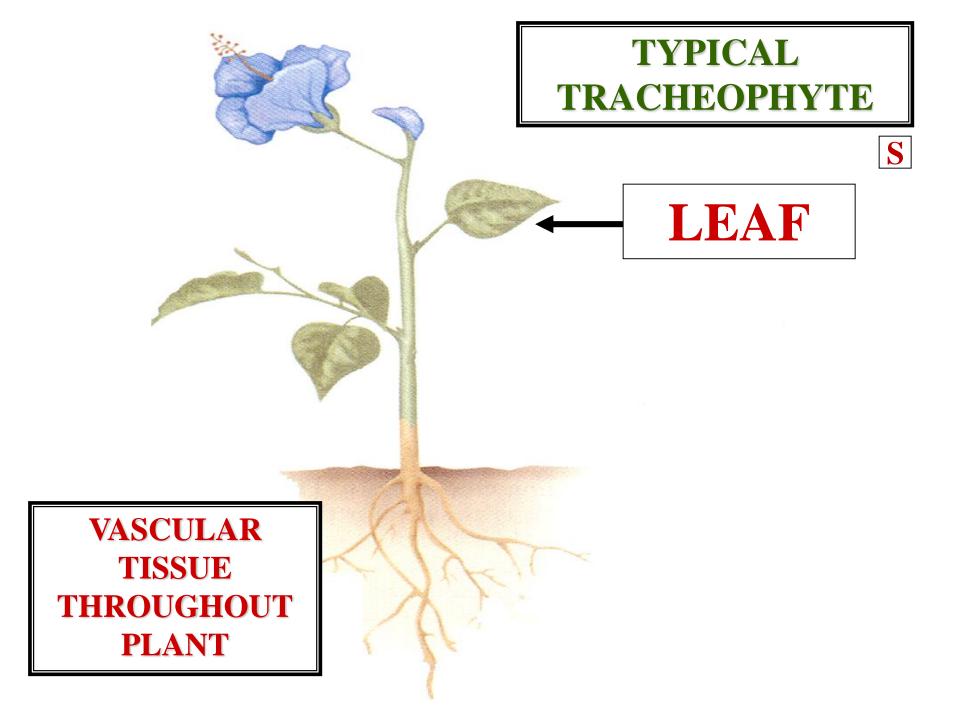

## SCLERENCHYMA TISSUE



#### **SCLERENCHYMA TISSUE**

### SCLERENCHYMA CELL AGGREGATE

#### **SCLERENCHYMA TISSUE**



#### WOODY PLANT







**STEM** 















# TRACHEOPHYTE COMPLEX TISSUES SUMMARY







### VASCULAR TISSUE

## VASCULAR TISSUE

#### VASCULAR TISSUE

#### **CONDUCTING TISSUE**

#### VASCULAR TISSUE



#### VASCULAR TISSUE TYPES



#### VASCULAR TISSUE TYPES

#### VASCULAR TISSUE TYPES



### XYLEM PHLOEM

#### VASCULAR TISSUE TYPES

















### XYLEM VASCULAR TISSUE

### **XYLEM TISSUE**

#### VASCULAR TISSUE XYLEM



#### VASCULAR TISSUE XYLEM









TRACHEARY ELEMENTS T

### TRACHEARY ELEMENTS

#### XYLEM TRACHEARY ELEMENTS





### WATER CONDUCTING CELLS

#### XYLEM TRACHEARY ELEMENTS





















PARENCHYMA CELL

PARENCHYMA BASIC PLANT CELL





Π



Ρ



Τ





H



D



ಿಂ





# TRACHEARY ELEMENT CHARACTERS



D

#### TRACHEARY ELEMENT DEAD FUNCTIONAL CELL

1&2

**STEM** 

L.S.



P

 $\sim$ 

**STEM** 

L.S.



# Λ PRIMARY CELL WALL SECONDARY CELL WALL **STEM** L.S.



# PRIMARY XYLEM SECONDARY **CELL WALL** MATURATION PATTERN













# TRACHEARY ELEMENT TYPES

#### TRACHEARY ELEMENT TYPES

### TRACHEIDS

#### TRACHEARY ELEMENT TYPES

#### TRACHEARY ELEMENT TYPES

#### T

## TRACHEIDS VESS