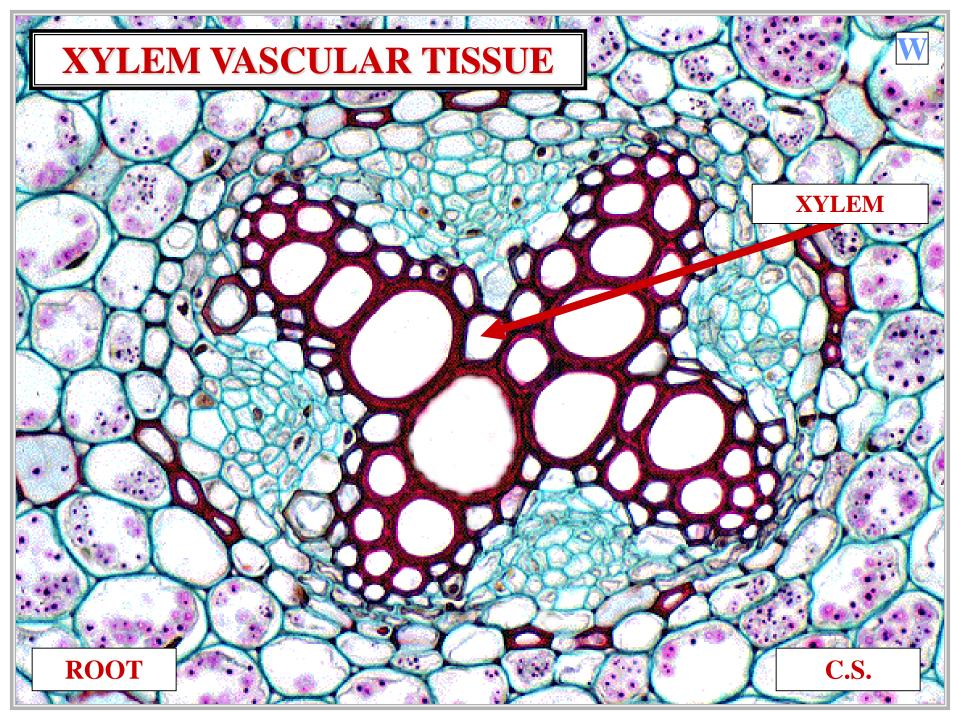

#### VASCULAR TISSUE XYLEM

TRACHEARY ELEMENTS T

### TRACHEARY ELEMENTS

#### XYLEM TRACHEARY ELEMENTS

### WATER CONDUCTING CELLS