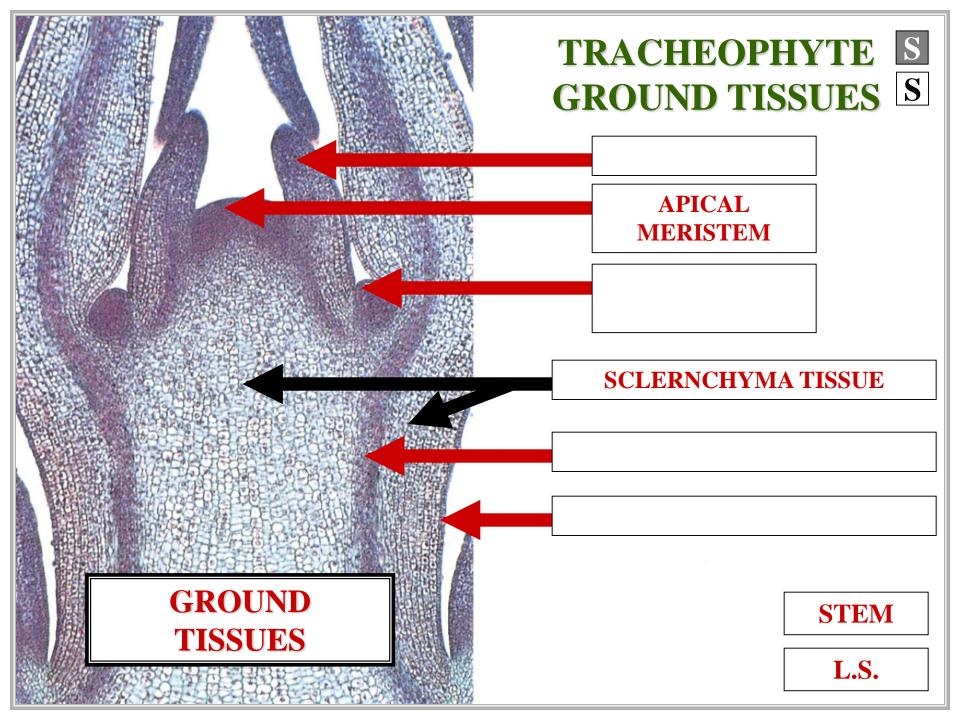

## SCLERENCHYMA TISSUE

#### **SCLERENCHYMA TISSUE**

### SCLERENCHYMA CELL AGGREGATE