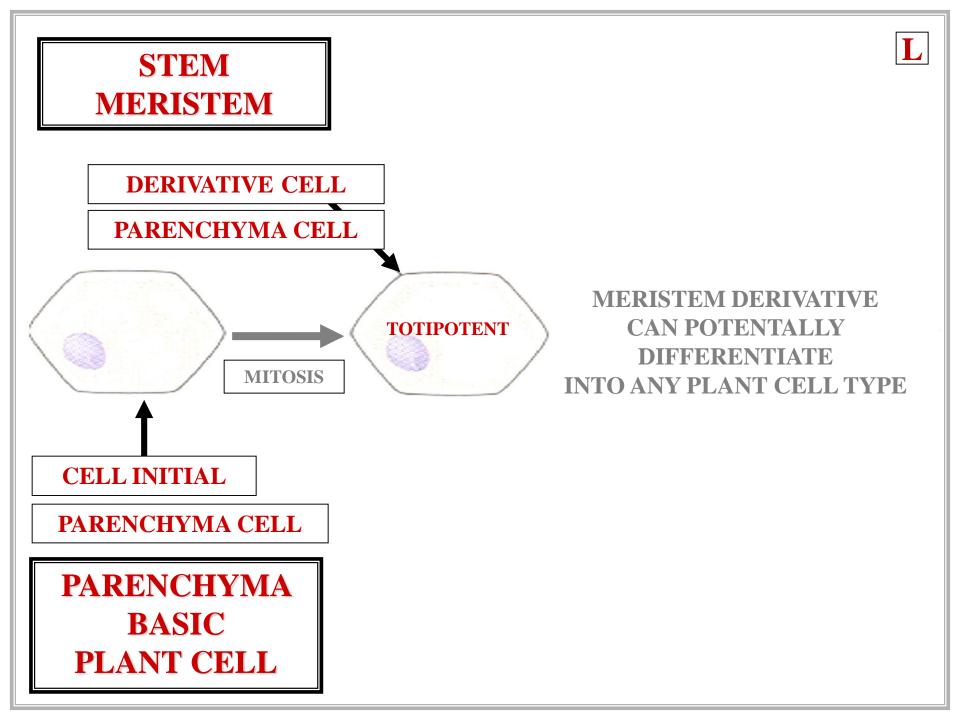

#### XYLEM TRACHEARY ELEMENTS

PARENCHYMA CELL

PARENCHYMA BASIC PLANT CELL

Π

Ρ

Τ

H

D