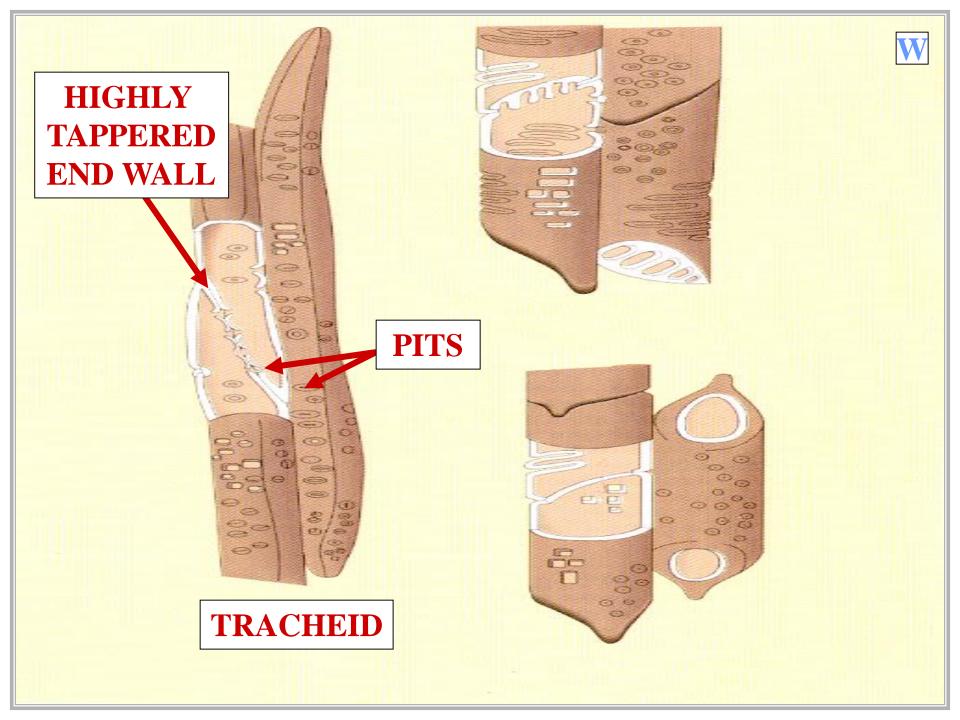

$\sim$ 

**STEM** 

L.S.



# Λ PRIMARY CELL WALL SECONDARY CELL WALL **STEM** L.S.



# PRIMARY XYLEM SECONDARY **CELL WALL** MATURATION PATTERN













# TRACHEARY ELEMENT TYPES

#### TRACHEARY ELEMENT TYPES

### TRACHEIDS

#### TRACHEARY ELEMENT TYPES

#### TRACHEARY ELEMENT TYPES

#### T

## TRACHEIDS VESSEL MEMBERS

#### TRACHEARY ELEMENT TYPES

# TRACHEID

#### TRACHEARY ELEMENT TRACHEID



#### TRACHEARY ELEMENT TRACHEID

### TRACHEARY ELEMENT TRACHEID



#### **KNOWN MOST VASCULAR PLANTS**

#### END WALL HIGHLY TAPPERED

#### TRACHEARY ELEMENT TRACHEID

### TRACHEARY ELEMENT TRACHEID



#### **KNOWN MOST VASCULAR PLANTS**

#### END WALL HIGHLY TAPPERED

#### **END WALL WITH PITS**

#### TRACHEARY ELEMENT TRACHEID





F



G



## GYMNOSPERMS



## ANGIOSPERMS

+

















## **VESSEL MEMBER**

## TRACHEARY ELEMENT VESSEL MEMBER

#### **KNOWN VARIOUS VASCULAR PLANTS**

### TRACHEARY ELEMENT VESSEL MEMBER

## TRACHEARY ELEMENT VESSEL MEMBER

#### **KNOWN VARIOUS VASCULAR PLANTS**

#### **END WALL LESS TAPPERED**

### TRACHEARY ELEMENT VESSEL MEMBER

## TRACHEARY ELEMENT VESSEL MEMBER



#### **KNOWN VARIOUS VASCULAR PLANTS**

#### **END WALL LESS TAPPERED**

#### END WALL WITH PERFORATED PLATE

### TRACHEARY ELEMENT VESSEL MEMBER





F



G



## GYMNOSPERMS



## ANGIOSPERMS



# VESSEL MEMBERS DOMINATE WITH ANGIOSPERMS









#### PERFORATED PLATE TYPES

#### **SCALARIFORM PERFORATED PLATE**

### PERFORATED PLATE TYPES

#### PERFORATED PLATE TYPES



#### SCALARIFORM PERFORATED PLATE SIMPLE PERFORATED PLATE

### PERFORATED PLATE TYPES

# SCALARIFORM