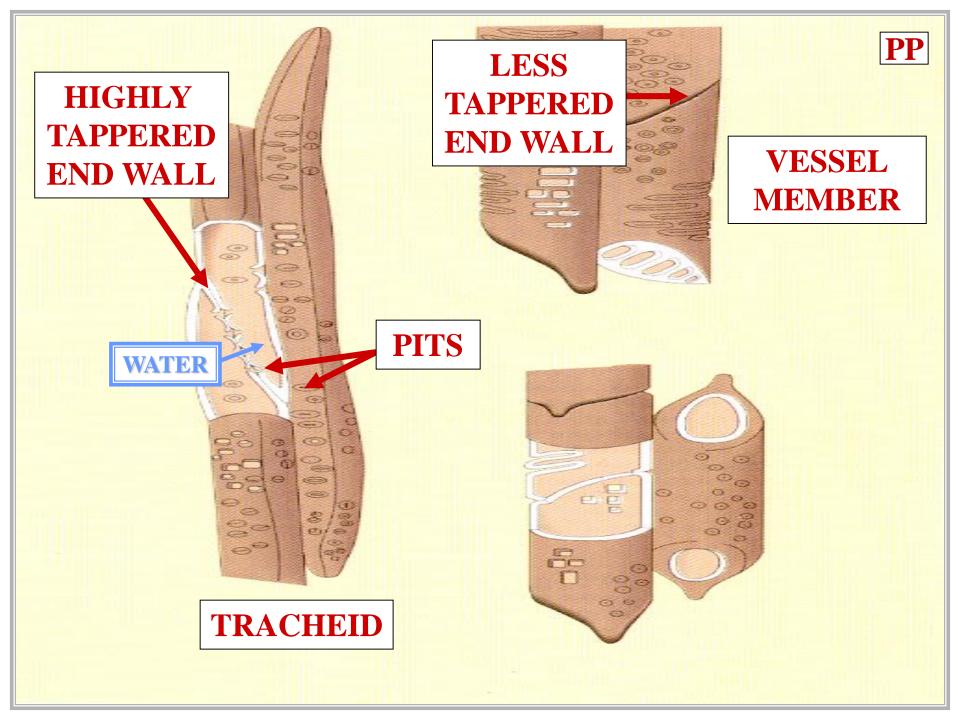

#### **END WALL LESS TAPPERED**

### TRACHEARY ELEMENT VESSEL MEMBER

## TRACHEARY ELEMENT VESSEL MEMBER

#### **KNOWN VARIOUS VASCULAR PLANTS**