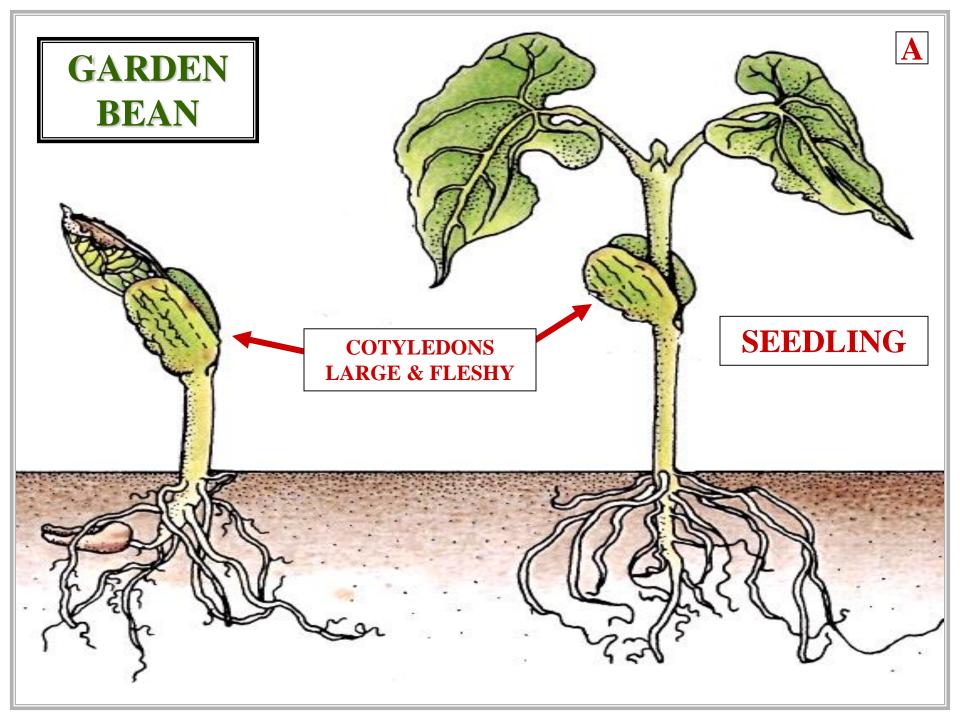

# GERMINATION TYPES

## GERMINATION TYPES

#### EPIGEAL

## GERMINATION TYPES

## GERMINATION TYPES

#### EPIGEAL HYPOGEAL

## GERMINATION TYPES

## EPIGEAL GERMINATION

# EPIGEAL GERMINATION

#### EPIGEAL GERMINATION



## COTYLEDONS EMERGE FROM SEED

#### EPIGEAL GERMINATION

















### HYPOGEAL GERMINATION

### HYPOGEAL GERMINATION

#### HYPOGEAL GERMINATION



# COTYLEDONS DO NOT EMERGE FROM SEED

HYPOGEAL GERMINATION





















# GERMINATION TYPES SUMMARY











### ANGIOSPERM PLANT BODY

# ANIMAL GROWTH VS PLANT GROWTH



### ANIMAL GROWTH









#### PLANT GROWTH







# PLANT GROWTH SPECIFICS



### **GROWTH HABIT**

#### ANGIOSPERM GROWTH HABIT

#### ANNUAL

#### ANGIOSPERM GROWTH HABIT

#### ANGIOSPERM GROWTH HABIT

### ANNUAL BIENNIAL

#### ANGIOSPERM GROWTH HABIT

#### ANGIOSPERM GROWTH HABIT

## ANNUAL BIENNIAL PERENNIAL

#### ANGIOSPERM GROWTH HABIT



### ANNUAL PLANT

### ANNUAL PLANT

#### ANNUAL GROWTH HABIT



# COMPLETES LIFE CYCLE 1 SEASON

ANNUAL GROWTH HABIT













#### **MONOCARPIC**

#### **MONOCARPIC**



# PLAN