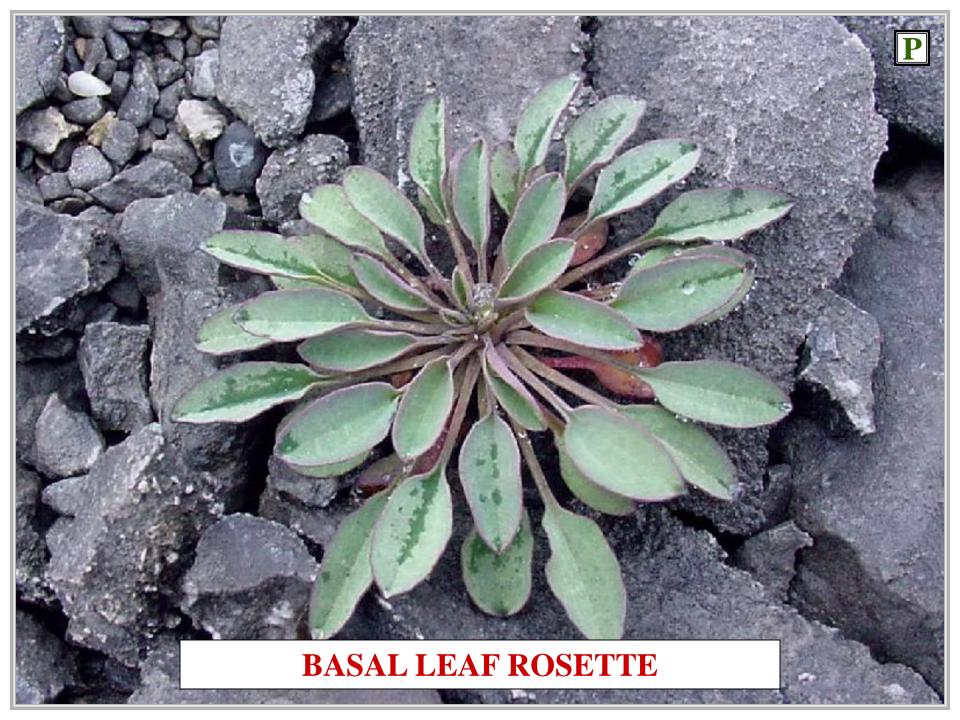

#### 1ST SEASON

#### **PHOTOSYNTHESIS**

### **PHOTOSYNTHESIS**

#### GLUCOSE / STARCH STORAGE ROOT