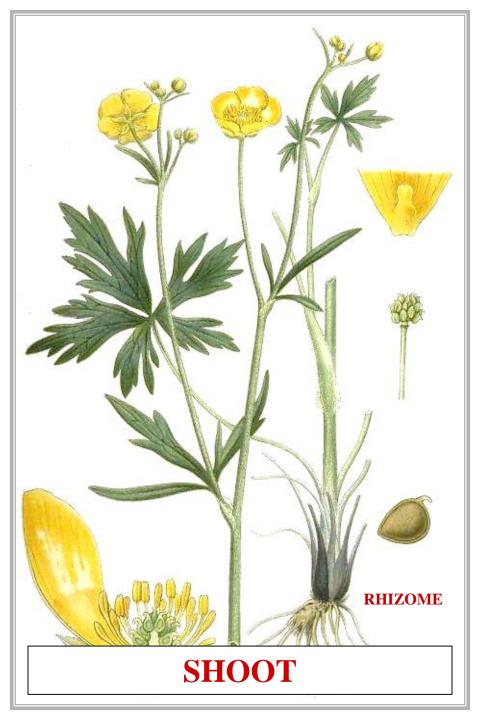

### PERENNIAL PLANT

### PERENNIAL GROWTH HABIT

COMPLETES
LIFE CYCLE
2+ SEASONS

PERENNIAL GROWTH HABIT