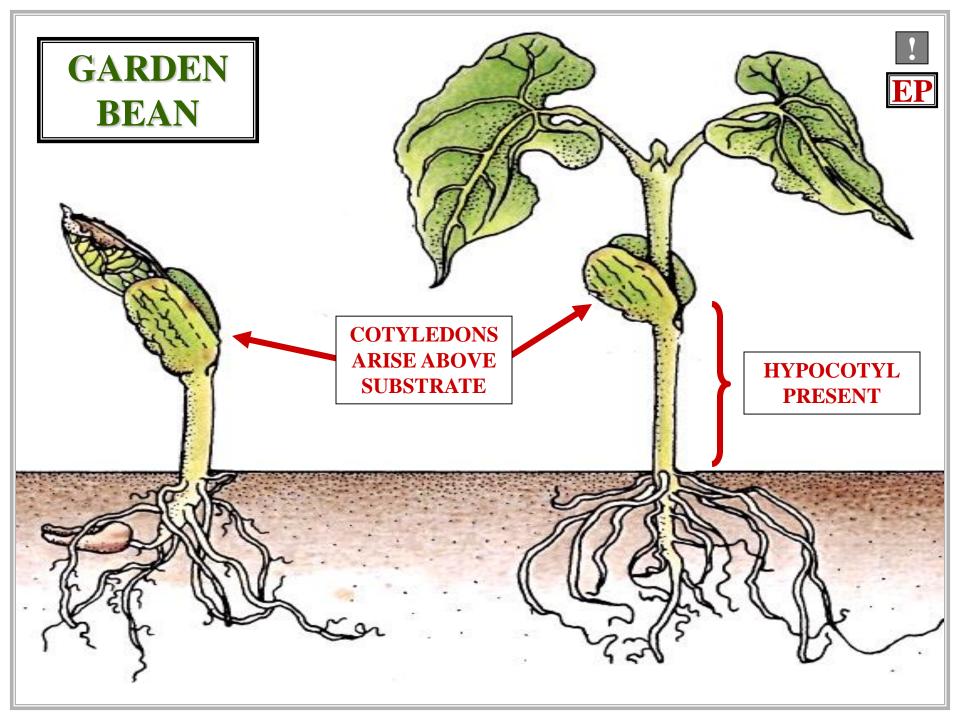

# GERMINATION TYPES

## GERMINATION TYPES

#### EPIGEAL

## GERMINATION TYPES

## GERMINATION TYPES

#### EPIGEAL HYPOGEAL

## GERMINATION TYPES

## EPIGEAL GERMINATION

# EPIGEAL GERMINATION

#### EPIGEAL GERMINATION



## COTYLEDONS EMERGE FROM SEED

#### EPIGEAL GERMINATION

















### HYPOGEAL GERMINATION

### HYPOGEAL GERMINATION

#### HYPOGEAL GERMINATION



# COTYLEDONS DO NOT EMERGE FROM SEED

HYPOGEAL GERMINATION





















# GERMINATION TYPES SUMMARY











### ANGIOSPERM PLANT BODY

# ANIMAL GROWTH VS PLANT GROWTH



### ANIMAL GROWTH









#### PLANT GROWTH







# PLANT GROWTH SPECIFICS



### **GROWTH HABIT**

#### ANGIOSPERM GROWTH HABIT

#### ANNUAL

#### ANGIOSPERM GROWTH HABIT

#### ANGIOSPERM GROWTH HABIT

### ANNUAL BIENNIAL

#### ANGIOSPERM GROWTH HABIT

#### ANGIOSPERM GROWTH HABIT

## ANNUAL BIENNIAL PERENNIAL

#### ANGIOSPERM GROWTH HABIT



### ANNUAL PLANT

### ANNUAL PLANT

#### ANNUAL GROWTH HABIT



# COMPLETES LIFE CYCLE 1 SEASON

ANNUAL GROWTH HABIT













#### **MONOCARPIC**

#### **MONOCARPIC**



# PLANT FLOW