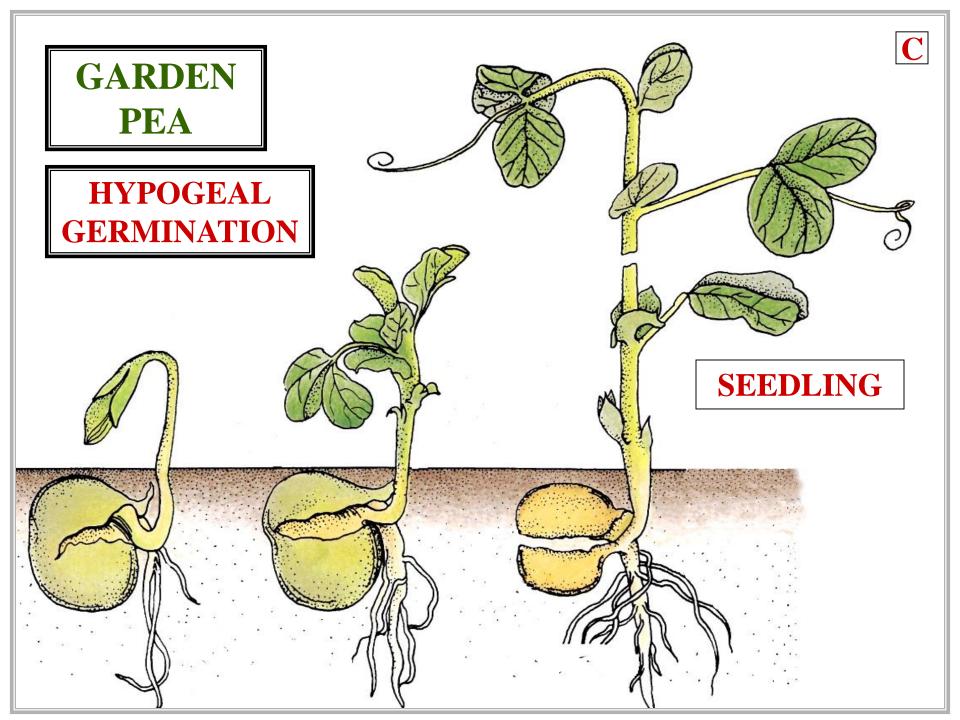

### HYPOGEAL GERMINATION

#### HYPOGEAL GERMINATION

# COTYLEDONS DO NOT EMERGE FROM SEED

HYPOGEAL GERMINATION