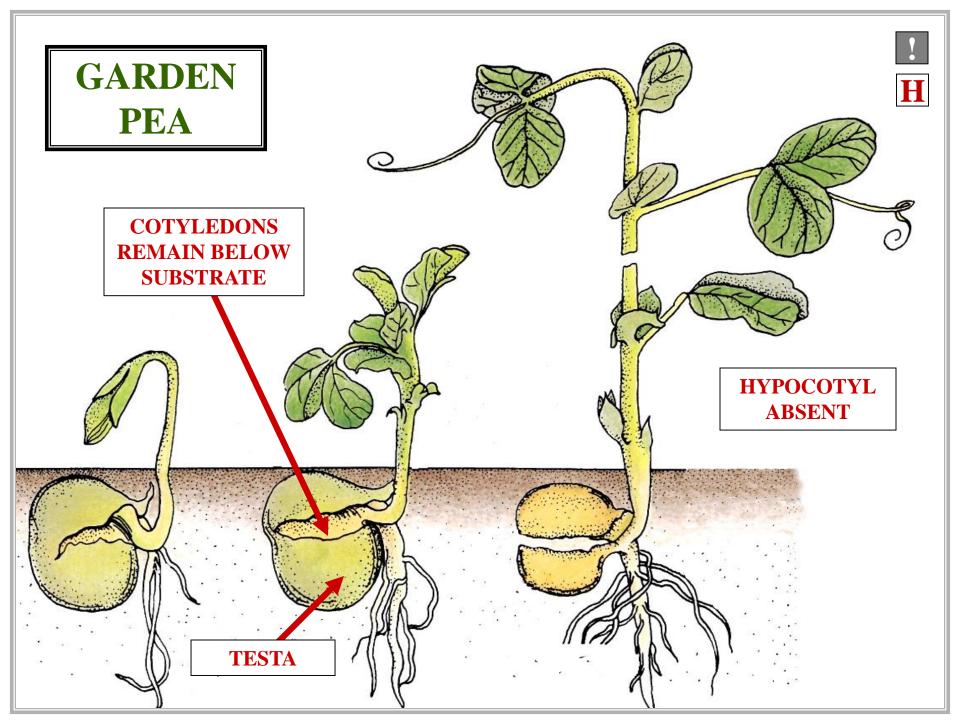

### HYPOGEAL GERMINATION

#### HYPOGEAL GERMINATION

# COTYLEDONS DO NOT EMERGE FROM SEED

HYPOGEAL GERMINATION