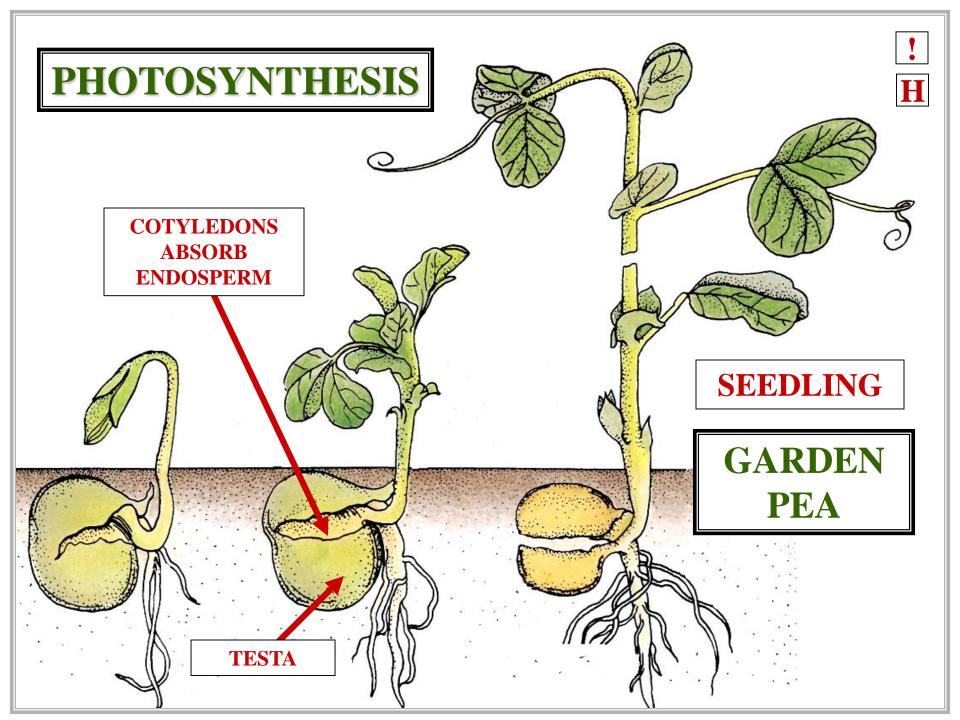

# GERMINATION TYPES

## GERMINATION TYPES

#### EPIGEAL

## GERMINATION TYPES

## GERMINATION TYPES

#### EPIGEAL HYPOGEAL

## GERMINATION TYPES

## EPIGEAL GERMINATION

# EPIGEAL GERMINATION

#### EPIGEAL GERMINATION



## COTYLEDONS EMERGE FROM SEED

#### EPIGEAL GERMINATION

















### HYPOGEAL GERMINATION

### HYPOGEAL GERMINATION

#### HYPOGEAL GERMINATION



# COTYLEDONS DO NOT EMERGE FROM SEED

HYPOGEAL GERMINATION





















# GERMINATION TYPES SUMMARY











### ANGIOSPERM PLANT BODY

# ANIMAL GROWTH VS PLANT GROWTH



### ANIMAL GROWTH









#### PLANT GROWTH







# PLANT GROWTH SPECIFICS



### **GROWTH HABIT**

#### ANGIOSPERM GROWTH HABIT

#### ANNUAL

#### ANGIOSPERM GROWTH HABIT

#### ANGIOSPERM GROWTH HABIT

### ANNUAL BIENNIAL

#### ANGIOSPERM GROWTH HABIT

#### ANGIOSPERM GROWTH HABIT

## ANNUAL BIENNIAL PERENNIAL

#### ANGIOSPERM GROWTH HABIT



### ANNUAL PLANT

### ANNUAL PLANT

#### ANNUAL GROWTH HABIT



# COMPLETES LIFE CYCLE 1 SEASON

ANNUAL GROWTH HABIT













#### **MONOCARPIC**

#### **MONOCARPIC**



# PLANT FLOWERS ONCE DURING LIFE CYCLE

#### **MONOCARPIC**





#### BIENNIAL PLANT

#### BIENNIAL PLANT

#### BIENNIAL GROWTH HABIT



# COMPLETES LIFE CYCLE 2 SEASONS