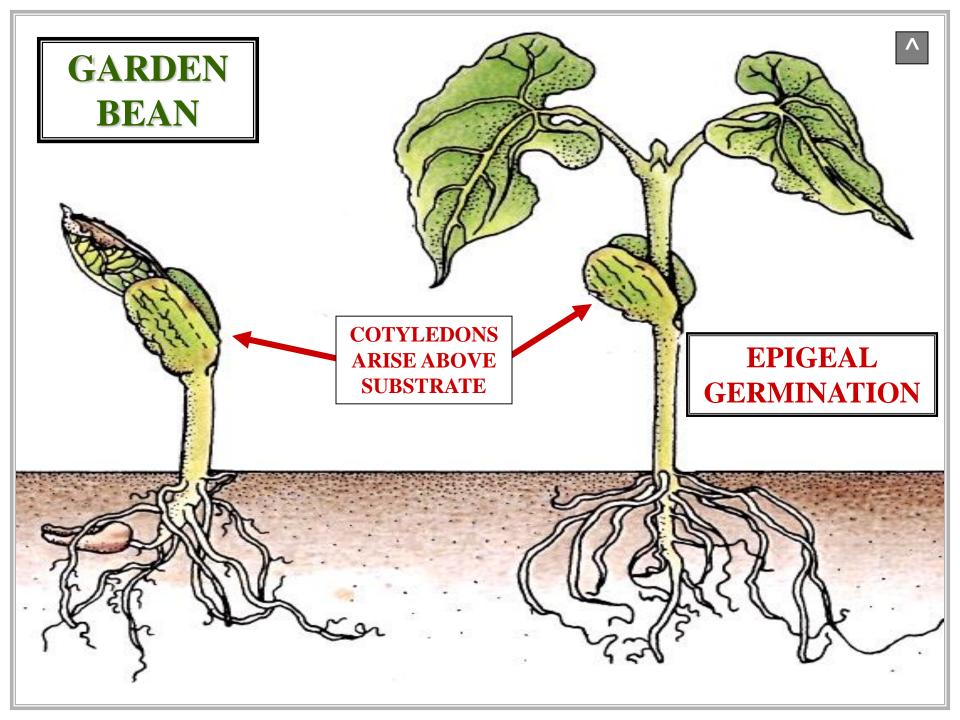

## EPIGEAL GERMINATION

# EPIGEAL GERMINATION

#### EPIGEAL GERMINATION

## COTYLEDONS EMERGE FROM SEED