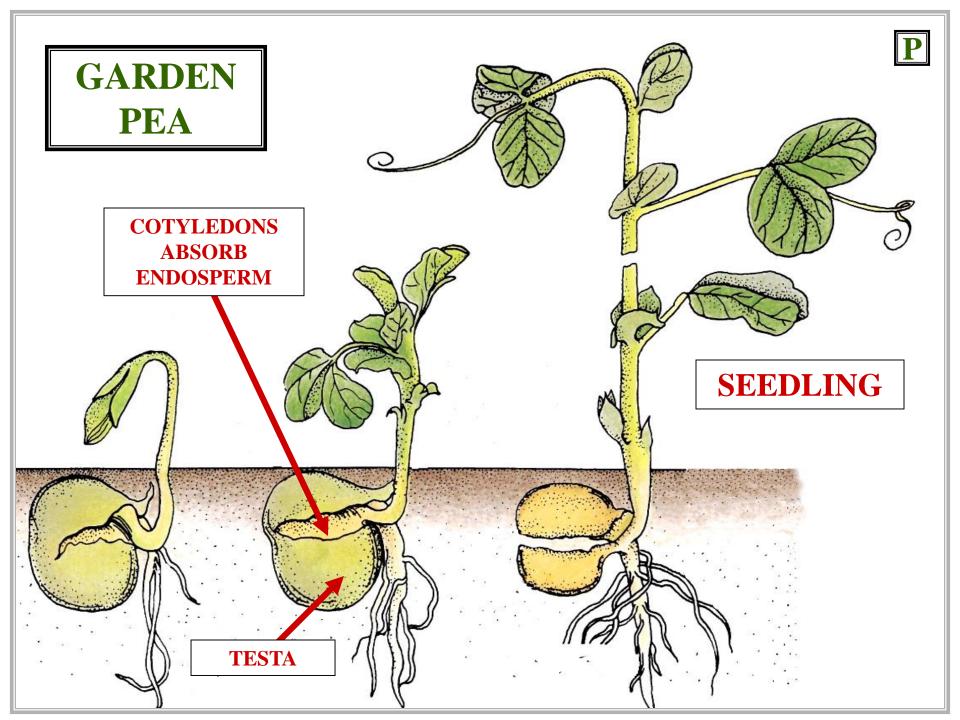

## EPIGEAL GERMINATION

# EPIGEAL GERMINATION

#### EPIGEAL GERMINATION

## COTYLEDONS EMERGE FROM SEED