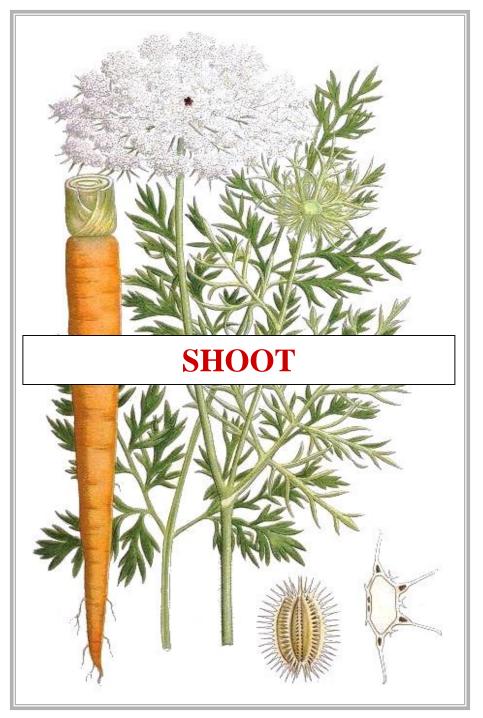

#### **PHOTOSYNTHESIS**

### **PHOTOSYNTHESIS**

#### GLUCOSE / STARCH STORAGE ROOT

## 2ND SEASON