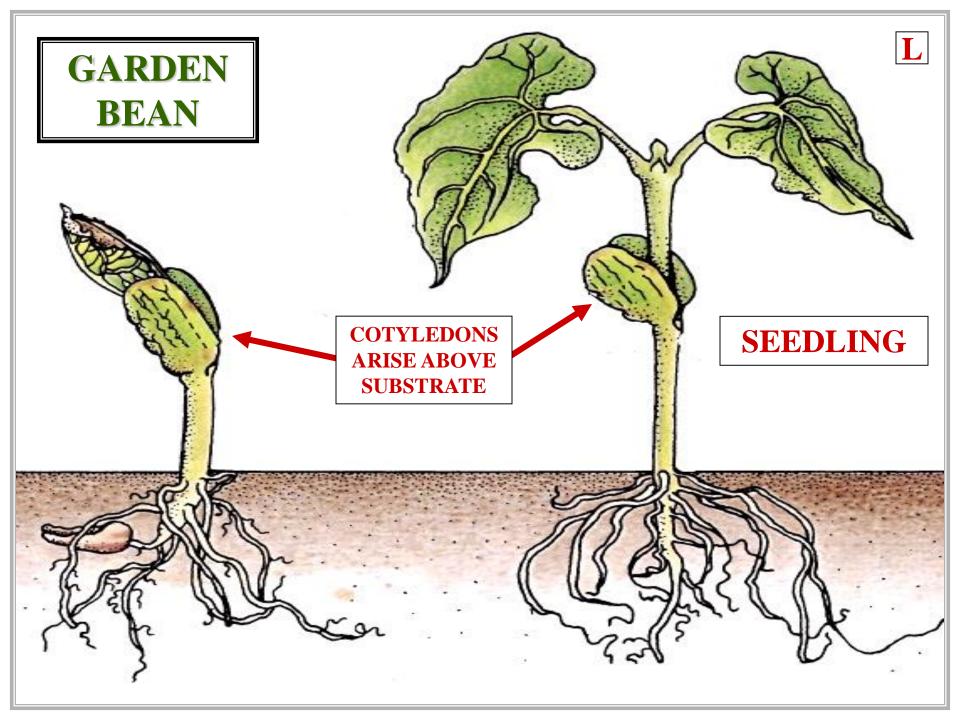

# GERMINATION TYPES

## GERMINATION TYPES

#### EPIGEAL

## GERMINATION TYPES

## GERMINATION TYPES

#### EPIGEAL HYPOGEAL

## GERMINATION TYPES

## EPIGEAL GERMINATION

# EPIGEAL GERMINATION

#### EPIGEAL GERMINATION



## COTYLEDONS EMERGE FROM SEED

#### EPIGEAL GERMINATION

















### HYPOGEAL GERMINATION

### HYPOGEAL GERMINATION

#### HYPOGEAL GERMINATION



# COTYLEDONS DO NOT EMERGE FROM SEED

HYPOGEAL GERMINATION





















# GERMINATION TYPES SUMMARY











### ANGIOSPERM PLANT BODY

# ANIMAL GROWTH VS PLANT GROWTH



### ANIMAL GROWTH









#### PLANT GROWTH







# PLANT GROWTH SPECIFICS



### **GROWTH HABIT**

#### ANGIOSPERM GROWTH HABIT

#### ANNUAL

#### ANGIOSPERM GROWTH HABIT

#### ANGIOSPERM GROWTH HABIT

### ANNUAL BIENNIAL

#### ANGIOSPERM GROWTH HABIT

#### ANGIOSPERM GROWTH HABIT

## ANNUAL BIENNIAL PERENNIAL

#### ANGIOSPERM GROWTH HABIT



### ANNUAL PLANT

### ANNUAL PLANT

#### ANNUAL GROWTH HABIT



# COMPLETES LIFE CYCLE 1 SEASON

ANNUAL GROWTH HABIT













#### **MONOCARPIC**

#### **MONOCARPIC**



# PL