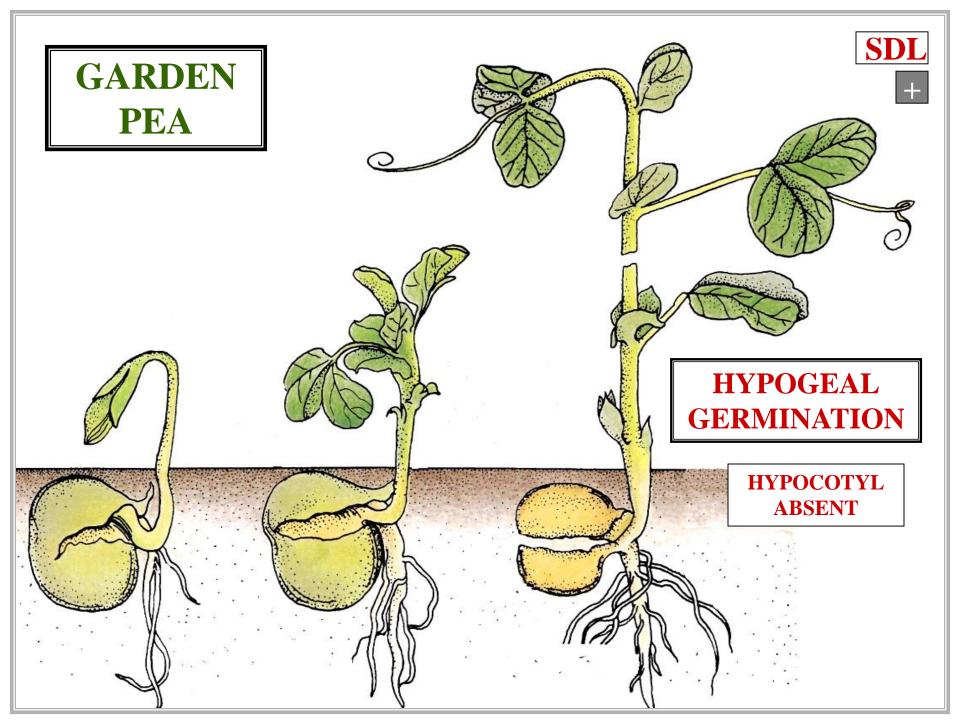

### HYPOGEAL GERMINATION

#### HYPOGEAL GERMINATION

# COTYLEDONS DO NOT EMERGE FROM SEED

HYPOGEAL GERMINATION