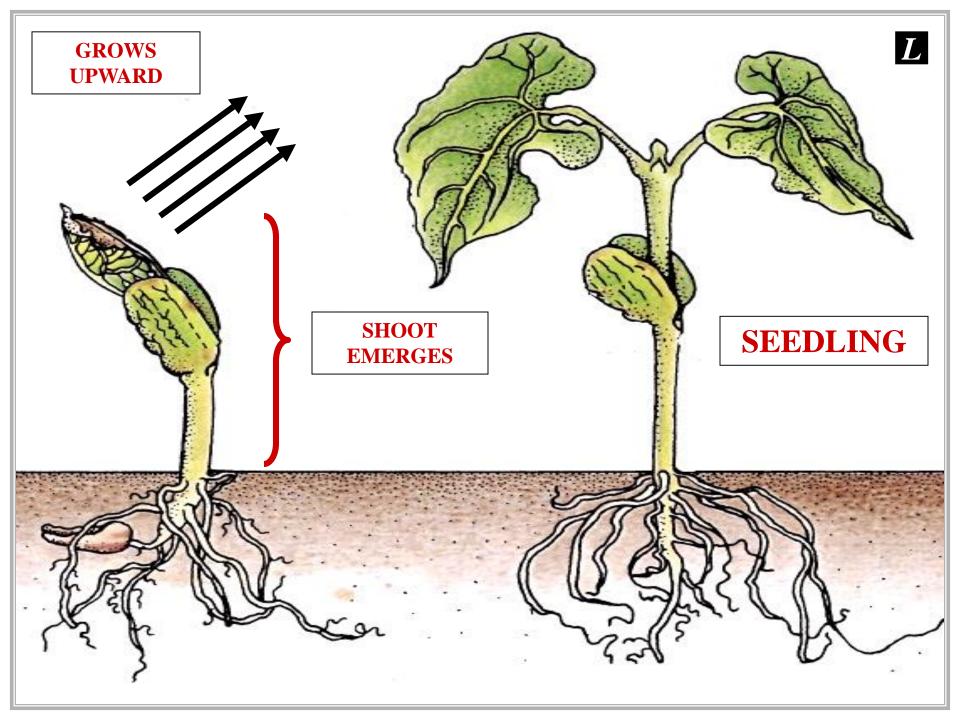

# GERMINATION TYPES

## GERMINATION TYPES

#### EPIGEAL

## GERMINATION TYPES

## GERMINATION TYPES

#### EPIGEAL HYPOGEAL

## GERMINATION TYPES

## EPIGEAL GERMINATION

# EPIGEAL GERMINATION

#### EPIGEAL GERMINATION



## COTYLEDONS EMERGE FROM SEED

#### EPIGEAL GERMINATION

















### HYPOGEAL GERMINATION

### HYPOGEAL GERMINATION

#### HYPOGEAL GERMINATION



# COTYLEDONS DO NOT EMERGE FROM SEED

HYPOGEAL GERMINATION





















# GERMINATION TYPES SUMMARY











### ANGIOSPERM PLANT BODY

# ANIMAL GROWTH VS PLANT GROWTH



### ANIMAL GROWTH









#### PLANT GROWTH







# PLANT GROWTH SPECIFICS



### **GROWTH HABIT**

#### ANGIOSPERM GROWTH HABIT

#### ANNUAL

#### ANGIOSPERM GROWTH HABIT

#### ANGIOSPERM GROWTH HABIT

### ANNUAL BIENNIAL

#### ANGIOS