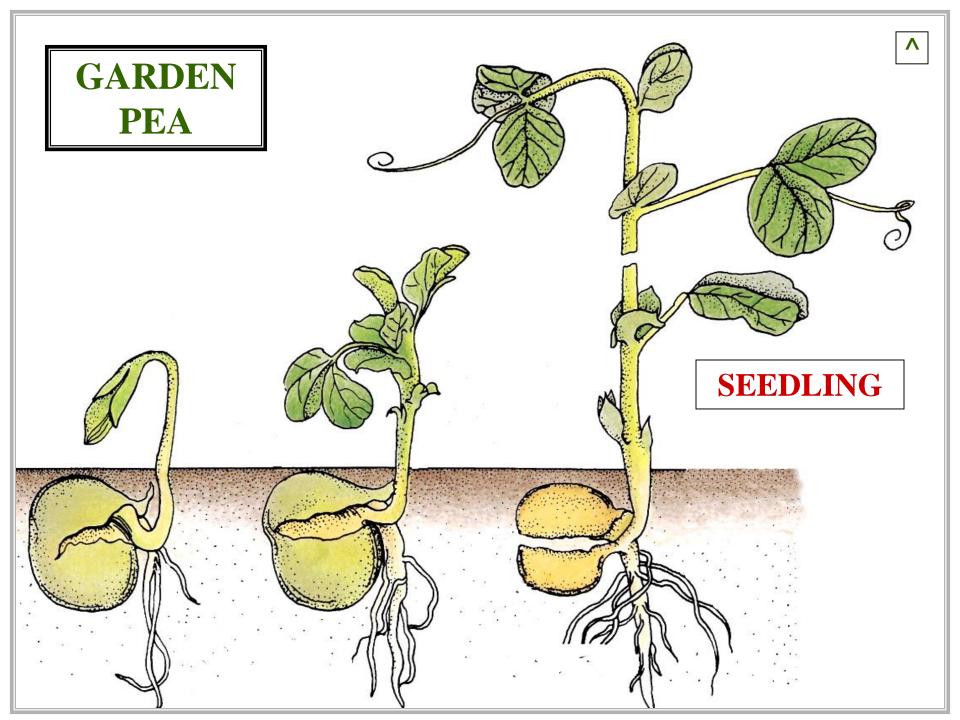

# COTYLEDONS DO NOT EMERGE FROM SEED

HYPOGEAL GERMINATION

### HYPOGEAL GERMINATION

#### HYPOGEAL GERMINATION