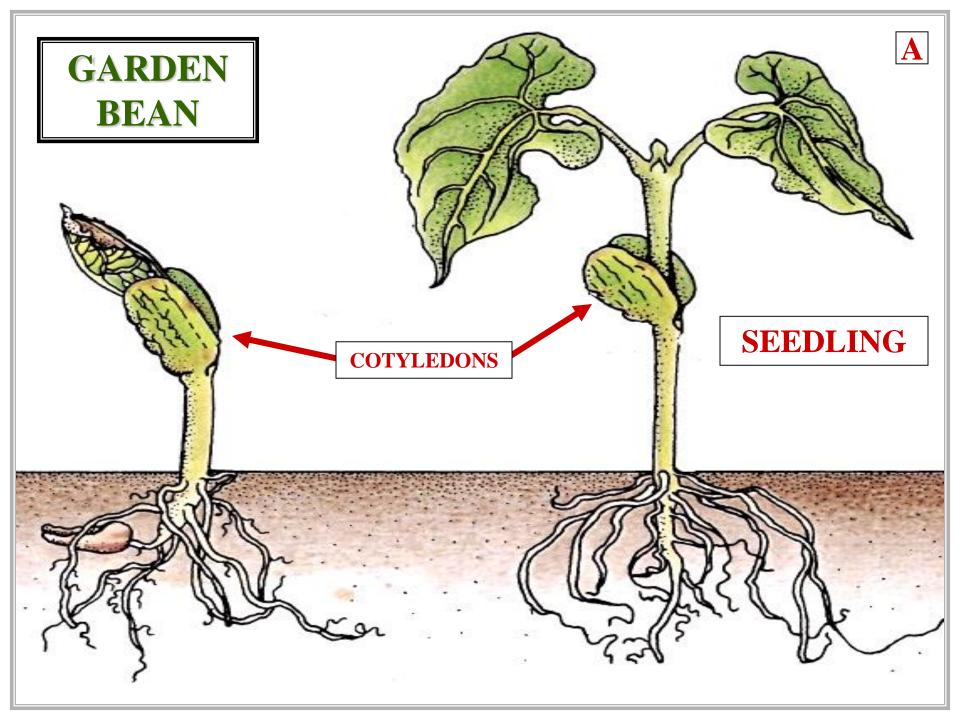

# GERMINATION TYPES

## GERMINATION TYPES

#### EPIGEAL

## GERMINATION TYPES

## GERMINATION TYPES

#### EPIGEAL HYPOGEAL

## GERMINATION TYPES

## EPIGEAL GERMINATION

# EPIGEAL GERMINATION

#### EPIGEAL GERMINATION



## COTYLEDONS EMERGE FROM SEED

#### EPIGEAL GERMINATION

















### HYPOGEAL GERMINATION

### HYPOGEAL GERMINATION

#### HYPOGEAL GERMINATION



# COTYLEDONS DO NOT EMERGE FROM SEED

HYPOGEAL GERMINATION





















# GERMINATION TYPES SUMMARY











### ANGIOSPERM PLANT BODY

# ANIMAL GROWTH VS PLANT GROWTH



### ANIMAL GROWTH









#### PLANT GROWTH







# PLANT GROWTH SPECIFICS



### **GROWTH HABIT**

#### ANGIOSPERM GROWTH HABIT

#### ANNUAL

#### ANGIOSPERM GROWTH HABIT

#### ANGIOSPERM GROWTH HABIT

### ANNUAL BIENNIAL

#### ANGIOSPERM GROWTH HABIT

#### ANGIOSPERM GROWTH HABIT

## ANNUAL BIENNIAL PERENNIAL

#### ANGIOSPERM GROWTH HABIT



### ANNUAL PLANT

### ANNUAL PLANT

#### ANNUAL GROWTH HABIT



# COMPLETES LIFE CYCLE 1 SEASON

ANNUAL GROWTH HABIT













#### **MONOCARPIC**

#### **MONOCARPIC**



#