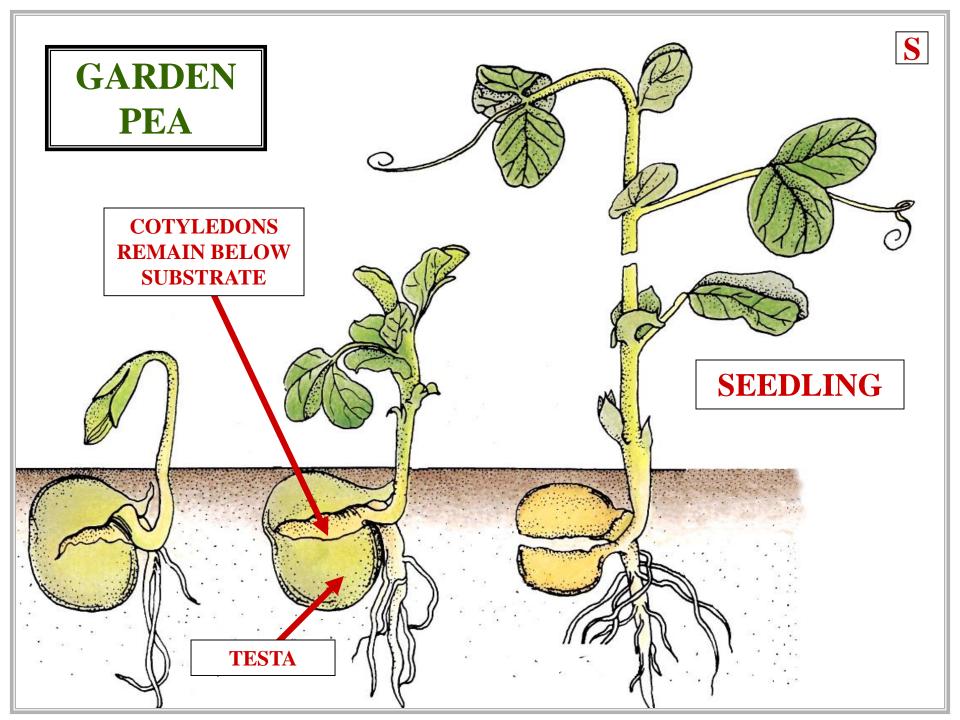

### HYPOGEAL GERMINATION

#### HYPOGEAL GERMINATION

# COTYLEDONS DO NOT EMERGE FROM SEED

HYPOGEAL GERMINATION