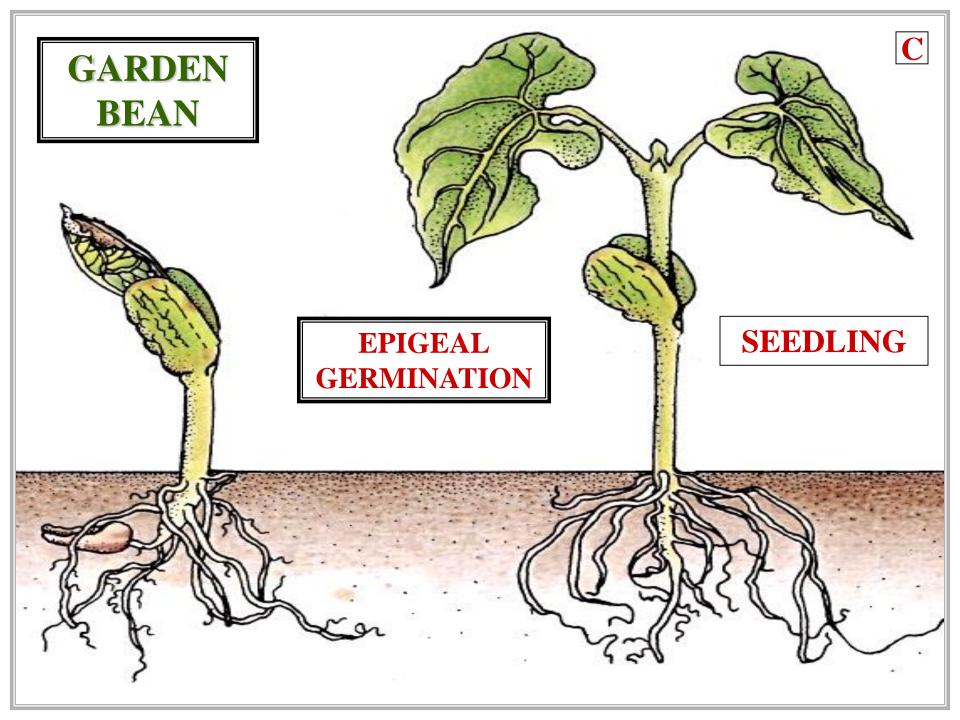

## EPIGEAL GERMINATION

# EPIGEAL GERMINATION

#### EPIGEAL GERMINATION

## COTYLEDONS EMERGE FROM SEED