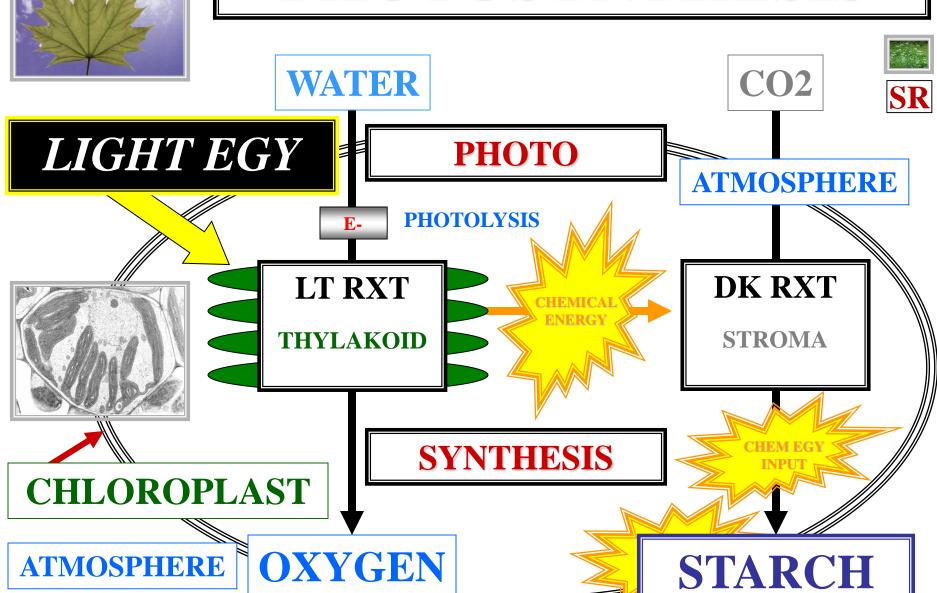

#### **PHOTOSYNTHESIS**

### **PHOTOSYNTHESIS**

#### GLUCOSE / STARCH STORAGE ROOT