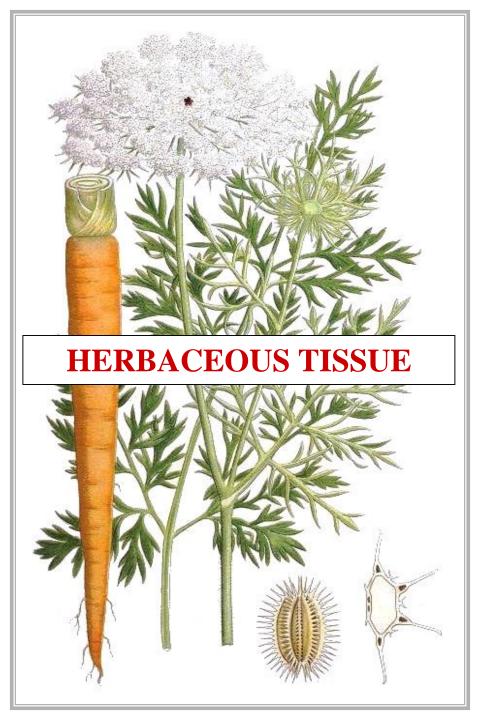

#### BIENNIAL PLANT

#### BIENNIAL GROWTH HABIT

# COMPLETES LIFE CYCLE 2 SEASONS

BIENNIAL GROWTH HABIT

#### 1ST SEASON

#### **PHOTOSYNTHESIS**

### **PHOTOSYNTHESIS**

#### GLUCOSE / STARCH STORAGE ROOT

## 2ND SEASON