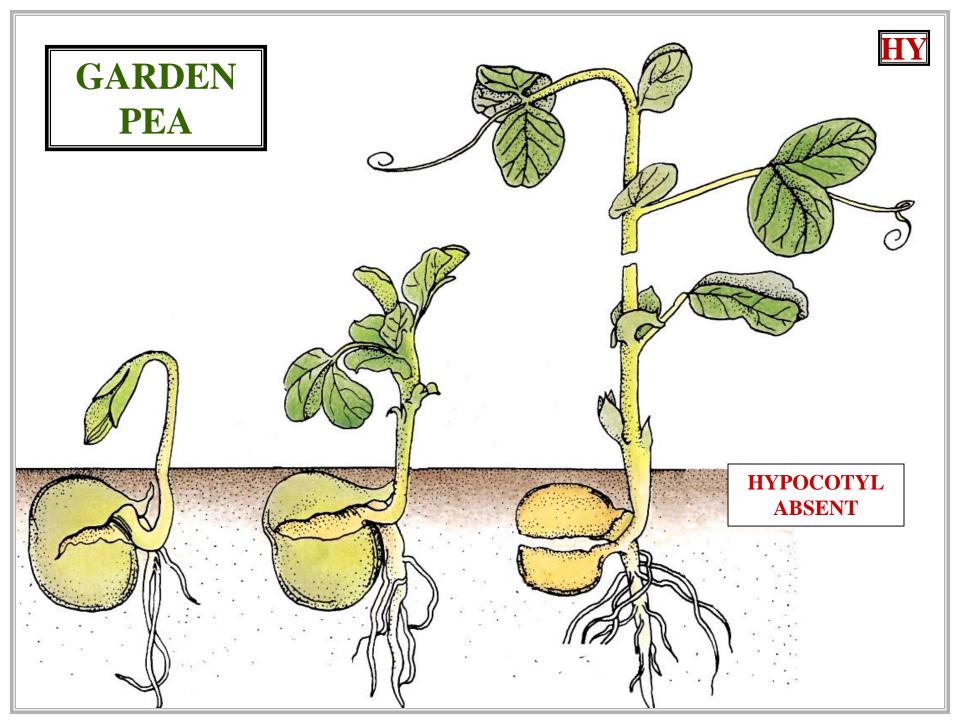

### HYPOGEAL GERMINATION

#### HYPOGEAL GERMINATION

# COTYLEDONS DO NOT EMERGE FROM SEED

HYPOGEAL GERMINATION