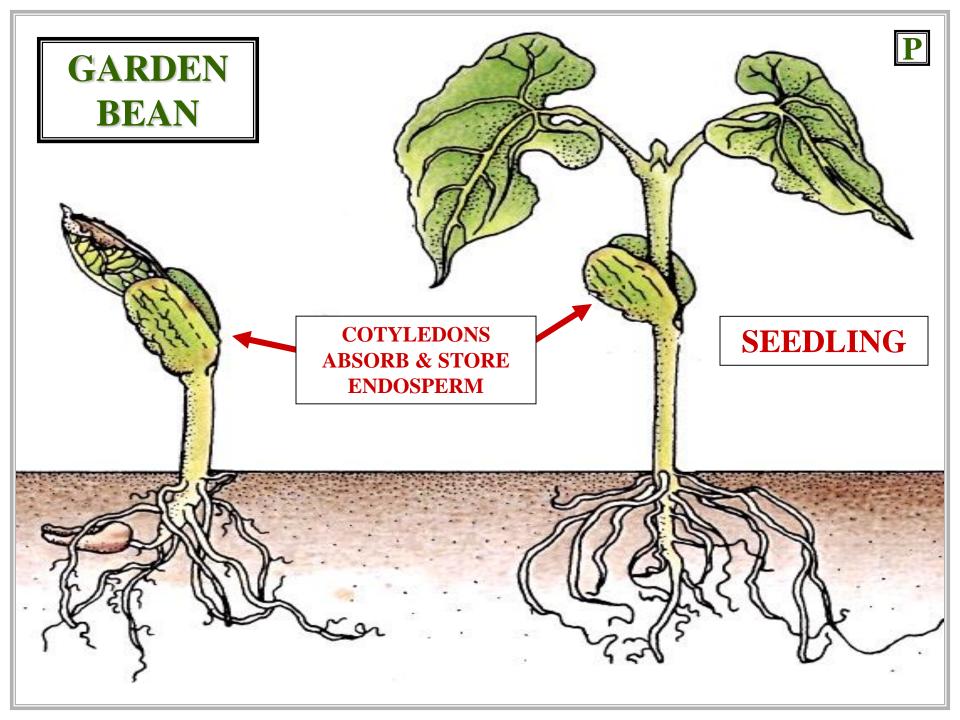

## EPIGEAL GERMINATION

# EPIGEAL GERMINATION

#### EPIGEAL GERMINATION

## COTYLEDONS EMERGE FROM SEED