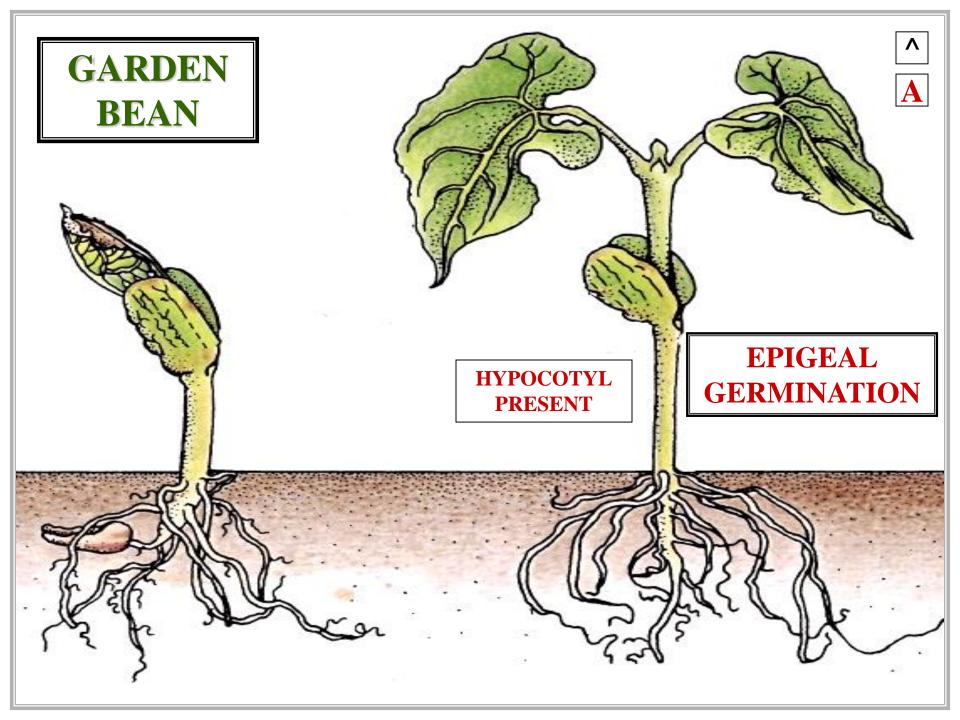

## EPIGEAL GERMINATION

# EPIGEAL GERMINATION

#### EPIGEAL GERMINATION

## COTYLEDONS EMERGE FROM SEED