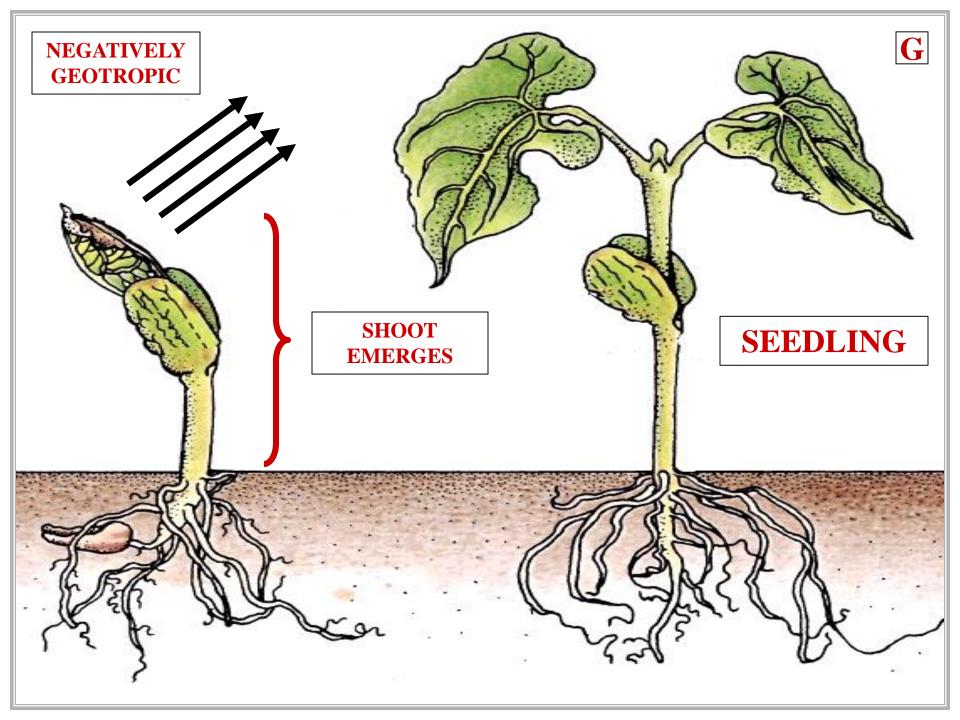

# GERMINATION TYPES

## GERMINATION TYPES

#### EPIGEAL

## GERMINATION TYPES

## GERMINATION TYPES

#### EPIGEAL HYPOGEAL

## GERMINATION TYPES

## EPIGEAL GERMINATION

# EPIGEAL GERMINATION

#### EPIGEAL GERMINATION



## COTYLEDONS EMERGE FROM SEED

#### EPIGEAL GERMINATION

















### HYPOGEAL GERMINATION

### HYPOGEAL GERMINATION

#### HYPOGEAL GERMINATION



# COTYLEDONS DO NOT EMERGE FROM SEED

HYPOGEAL GERMINATION





















# GERMINATION TYPES SUMMARY











### ANGIOSPERM PLANT BODY

# ANIMAL GROWTH VS PLANT GROWTH



### ANIMAL GROWTH









#### PLANT GROWTH







# PLANT GROWTH SPECIFICS



### **GROWTH HABIT**

#### ANGIOSPERM GROWTH HABIT

#### ANNUAL

#### ANGIOSPERM GROWTH HABIT

#### ANGIOSPERM GROWTH HABIT

### ANNUAL BIENNIAL

#### ANGI