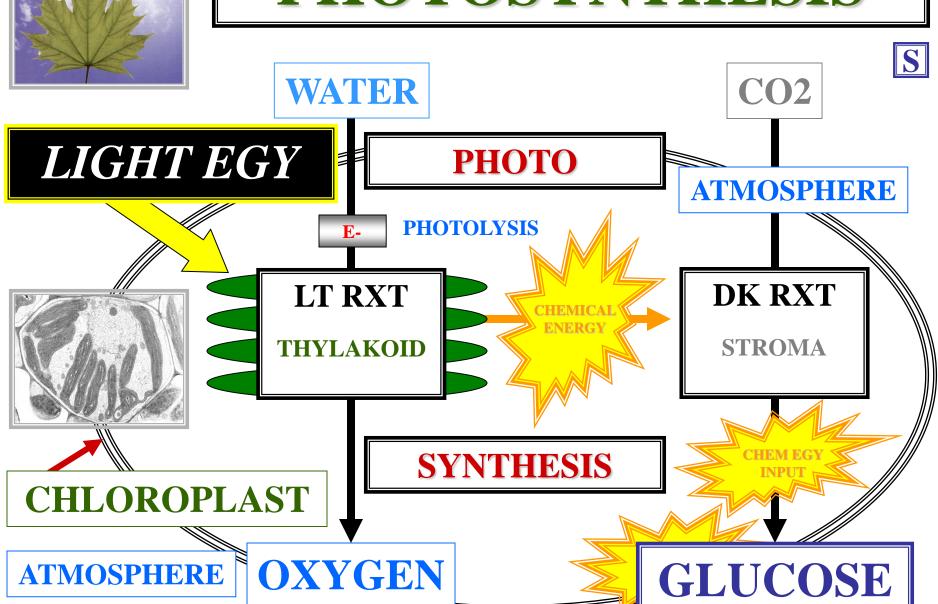

L GROWTH VS PLANT GROWTH



### ANIMAL GROWTH









#### PLANT GROWTH







# PLANT GROWTH SPECIFICS



### **GROWTH HABIT**

#### ANGIOSPERM GROWTH HABIT

#### ANNUAL

#### ANGIOSPERM GROWTH HABIT

#### ANGIOSPERM GROWTH HABIT

### ANNUAL BIENNIAL

#### ANGIOSPERM GROWTH HABIT

#### ANGIOSPERM GROWTH HABIT

## ANNUAL BIENNIAL PERENNIAL

#### ANGIOSPERM GROWTH HABIT



### ANNUAL PLANT

### ANNUAL PLANT

#### ANNUAL GROWTH HABIT



# COMPLETES LIFE CYCLE 1 SEASON

ANNUAL GROWTH HABIT













#### **MONOCARPIC**

#### **MONOCARPIC**



# PLANT FLOWERS ONCE DURING LIFE CYCLE

#### **MONOCARPIC**





#### BIENNIAL PLANT

#### BIENNIAL PLANT

#### BIENNIAL GROWTH HABIT



# COMPLETES LIFE CYCLE 2 SEASONS

BIENNIAL GROWTH HABIT









#### 1ST SEASON







#### **PHOTOSYNTHESIS**





### **PHOTOSYNTHESIS**





#### GLUCOSE / STARCH STORAGE ROOT









## 2ND SEASON















































### PERENNIAL PLANT

### PERENNIAL PLANT

### PERENNIAL GROWTH HABIT

COMPLETES
LIFE CYCLE
2+ SEASONS

PERENNIAL GROWTH HABIT



# HERBACEOUS PERENNIAL PLANT

















































# **POLYCARPIC**



### **POLYCARPIC**

# PLANT FLOWERS MULTIPLE SEASONS DURING LIFE CYCLE

#### **POLYCARPIC**











# WOODY PERENIAL PLANT