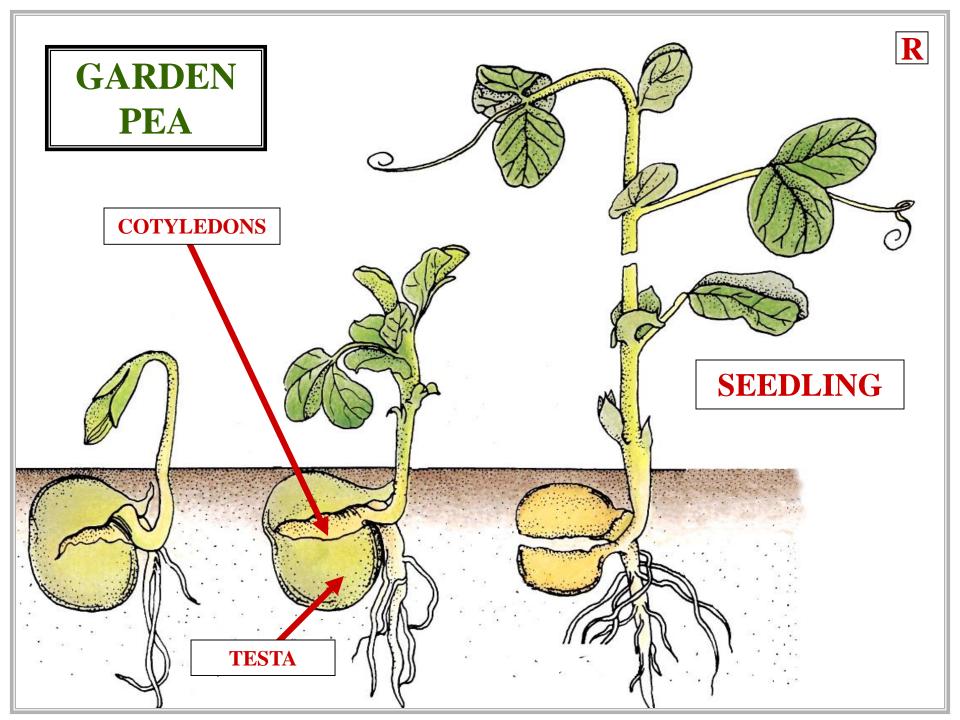

### HYPOGEAL GERMINATION

#### HYPOGEAL GERMINATION

# COTYLEDONS DO NOT EMERGE FROM SEED

HYPOGEAL GERMINATION