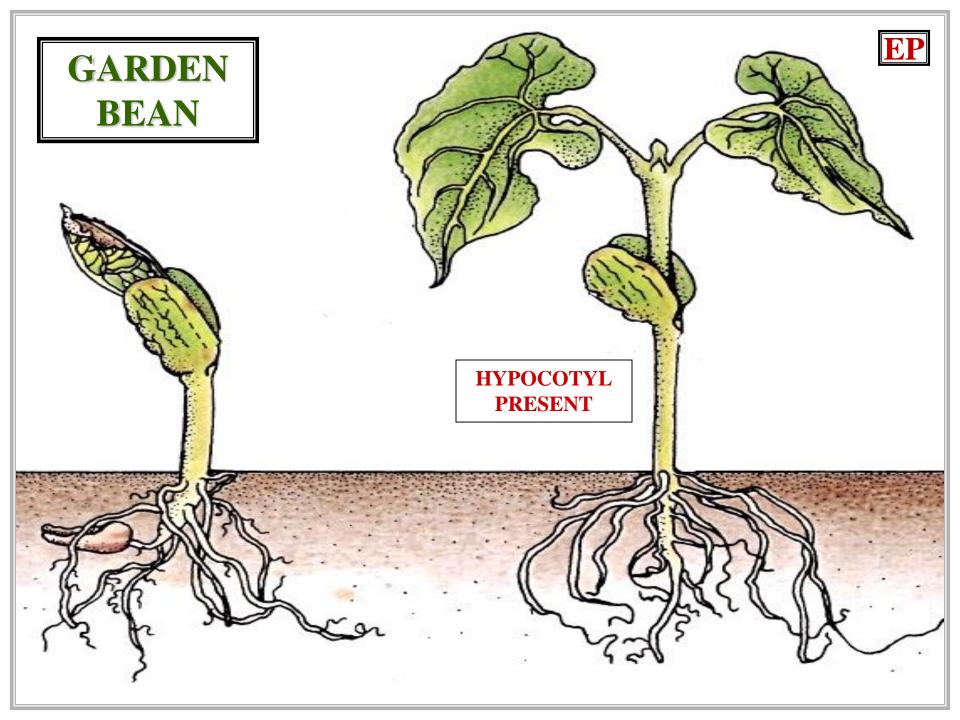

## EPIGEAL GERMINATION

# EPIGEAL GERMINATION

#### EPIGEAL GERMINATION

## COTYLEDONS EMERGE FROM SEED