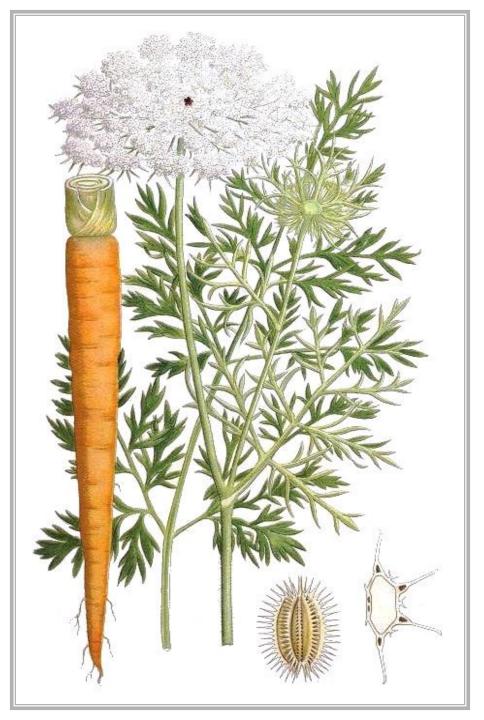

#### BIENNIAL PLANT

#### BIENNIAL GROWTH HABIT

# COMPLETES LIFE CYCLE 2 SEASONS

BIENNIAL GROWTH HABIT

#### 1ST SEASON

#### **PHOTOSYNTHESIS**

### **PHOTOSYNTHESIS**

#### GLUCOSE / STARCH STORAGE ROOT

## 2ND SEASON