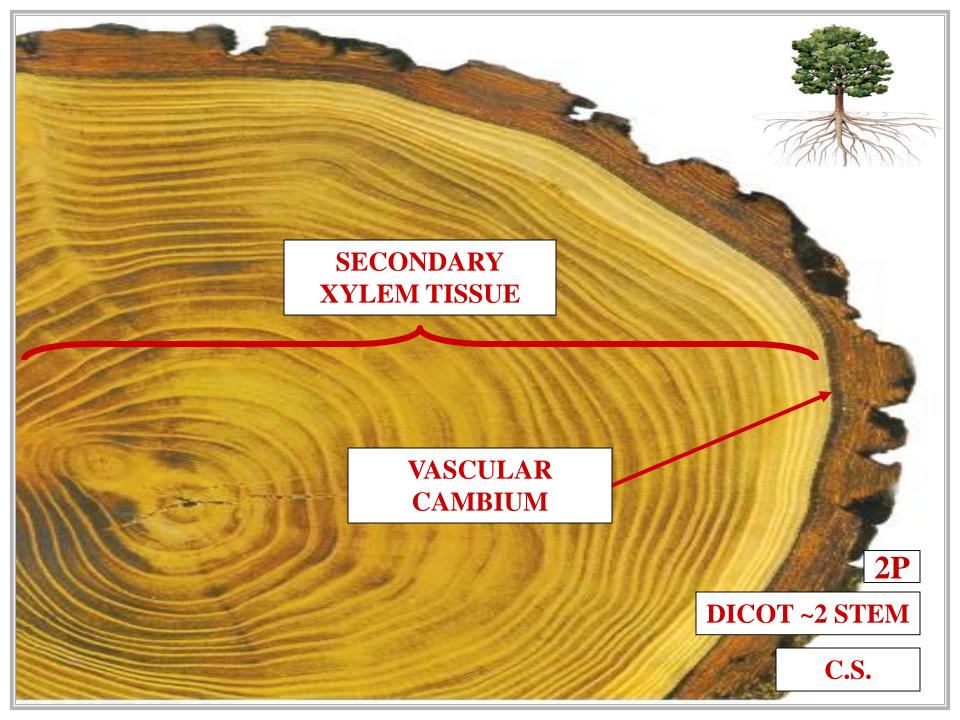

R

#### RADIAL WOOD SECTION





### LONGITUDINAL SECTION THROUGH STEM CENTER

XYLEM RAYS
PARALLEL WITH SECTION

RADIAL
WOOD SECTION







#### LONGITUDINAL SECTION OFF STEM CENTER

#### TANGENTIAL WOOD SECTION



#### LONGITUDINAL SECTION OFF STEM CENTER

XYLEM RAYS
PERPENDICULAR WITH SECTION

TANGENTIAL WOOD SECTION





#### **DICOT ~2 STEM**





**XYLEM RAY PERPENDICULAR** WITH SECTION

**XYLEM RAY PERPENDICULAR** WITH SECTION





Transverse surface

Xylem

XYLEM RAY
PERPENDICULAR
WITH SECTION

XYLEM RAY
PERPENDICULAR
WITH SECTION

# WOOD SECTIONS SUMMARY



DICOT ~2 STEM

MULTISERIATE XYLEM RAY

UNISERIATE XYLEM RAY



UNISERIATE XYLEM RAY











**DICOT ~2 STEM** 



VC

XYLEM RAY
PERPENDICULAR
WITH SECTION

**XYLEM RAY** 



### VASCULAR **CAMBIUM** ACTIVITY SUMMARY













#### SECONDARY PHLOEM TISSUE

# SECONDARY PHLOEM CELL TYPES

#### **FIBERS**

### FIBERS SIEVE MEMBERS

FIBERS
SIEVE MEMBERS
COMPANION CELLS



FIBERS
SIEVE MEMBERS
COMPANION CELLS
PARENCHYMA



#### SECONDARY PHLOEM CELL TYPES APPLIED











### SECONDARY PHLOEM PARENCHYMA CELL TYPES

## SECONDARY PHLOEM PARENCHYMA TYPES

#### AXIAL PARENCHYMA

## SECONDARY PHLOEM PARENCHYMA TYPES

## SECONDARY PHLOEM PARENCHYMA TYPES

### AXIAL PARENCHYMA RAY PARENCHYMA

## SECONDARY PHLOEM PARENCHYMA TYPES



#### SECONDARY PHLOEM TISSUE AXIAL PARENCHYMA

## AXIAL PARENCHYMA

### SECONDARY PHLOEM TISSUE AXIAL PARENCHYMA

#### VERTICAL ORIENTATION

### SECONDARY PHLOEM TISSUE AXIAL PARENCHYMA

### SECONDARY PHLOEM TISSUE AXIAL PARENCHYMA

#### VERTICAL ORIENTATION

\_\_\_

#### VERTICAL TRANSPORT