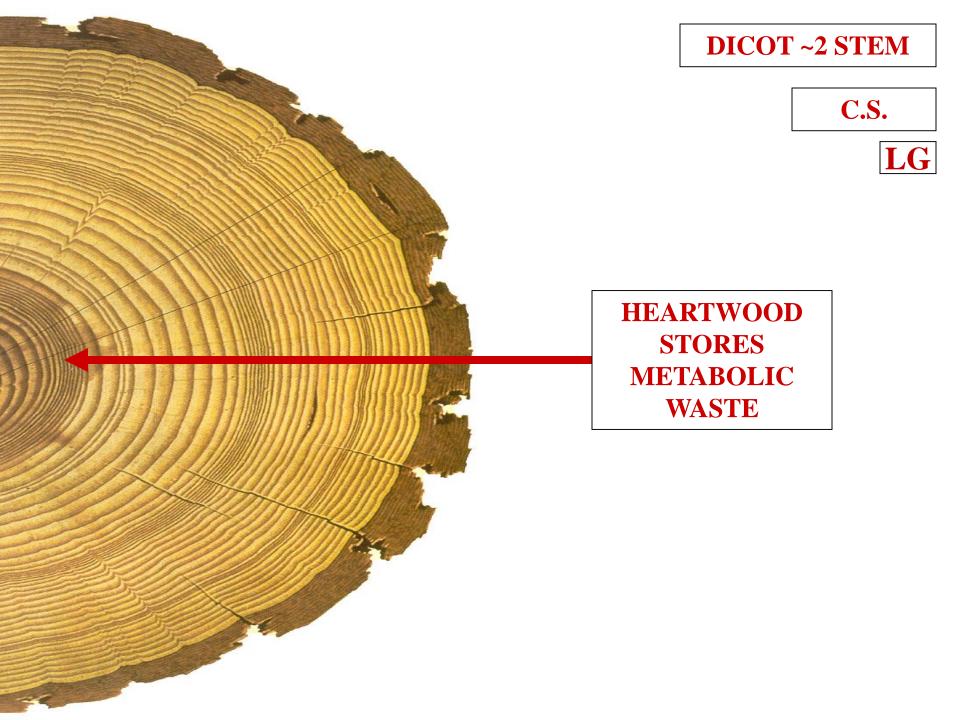

#### DARK COLORED NON-FUNCTIONAL XYLEM

\_\_\_

STORES METABOLIC WASTE

---

LOW GRADE LUMBER

#### WOOD TYPES HEARTWOOD