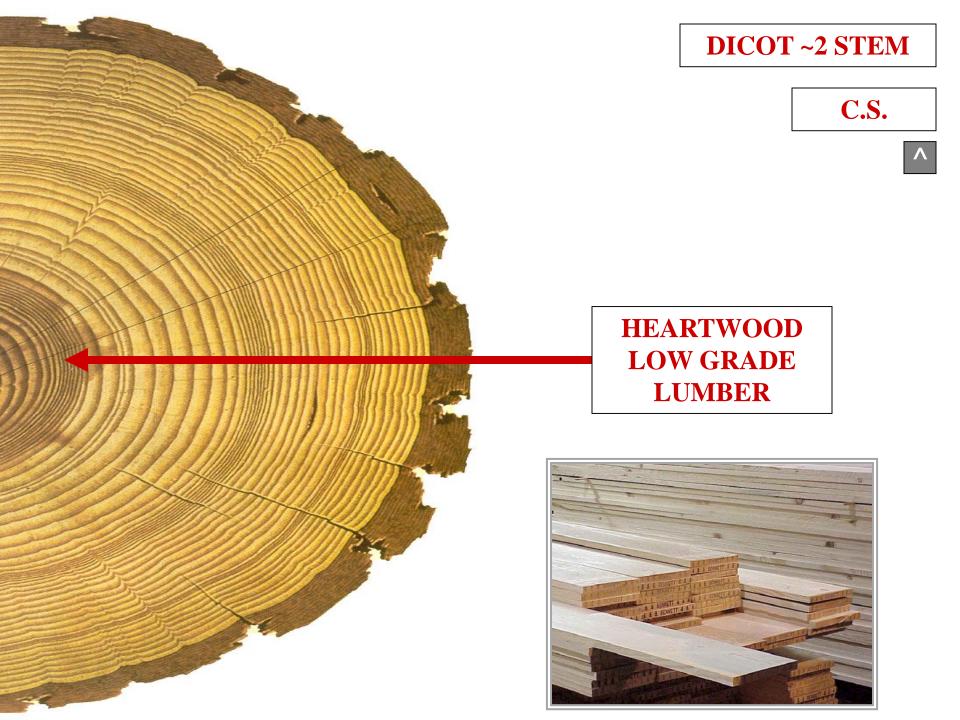

### HEARTWOOD

## DARK COLORED NON-FUNCTIONAL XYLEM ---

STORES METABOLIC WASTE

#### WOOD TYPES HEARTWOOD

### WOOD TYPES HEARTWOOD

#### DARK COLORED NON-FUNCTIONAL XYLEM

\_\_\_

STORES METABOLIC WASTE

---

LOW GRADE LUMBER