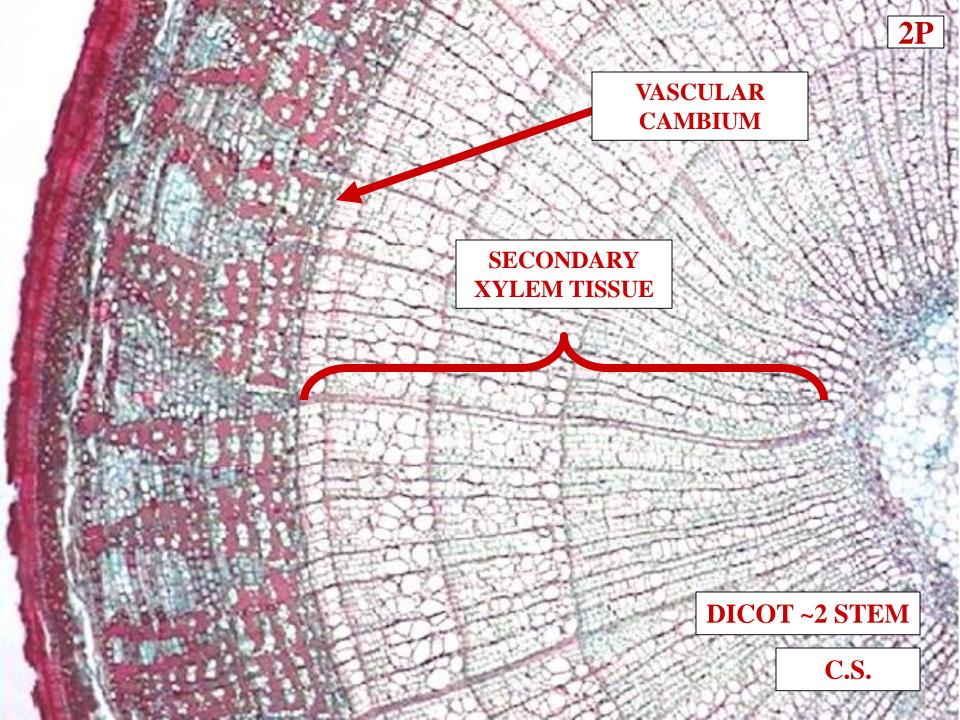

CENTER

#### RADIAL WOOD SECTION





### LONGITUDINAL SECTION THROUGH STEM CENTER

XYLEM RAYS
PARALLEL WITH SECTION

RADIAL
WOOD SECTION







#### LONGITUDINAL SECTION OFF STEM CENTER

#### TANGENTIAL WOOD SECTION



#### LONGITUDINAL SECTION OFF STEM CENTER

XYLEM RAYS
PERPENDICULAR WITH SECTION

TANGENTIAL WOOD SECTION





#### **DICOT ~2 STEM**





**XYLEM RAY PERPENDICULAR** WITH SECTION

**XYLEM RAY PERPENDICULAR** WITH SECTION





Transverse surface

Xylem

XYLEM RAY
PERPENDICULAR
WITH SECTION

XYLEM RAY
PERPENDICULAR
WITH SECTION

# WOOD SECTIONS SUMMARY



DICOT ~2 STEM

MULTISERIATE XYLEM RAY

UNISERIATE XYLEM RAY



UNISERIATE XYLEM RAY











**DICOT ~2 STEM** 



VC

XYLEM RAY
PERPENDICULAR
WITH SECTION

**XYLEM RAY** 



### VASCULAR **CAMBIUM** ACTIVITY SUMMARY













#### SECONDARY PHLOEM TISSUE

# SECONDARY PHLOEM CELL TYPES

#### **FIBERS**

### FIBERS SIEVE MEMBERS

FIBERS
SIEVE MEMBERS
COMPANION CELLS



FIBERS
SIEVE MEMBERS
COMPANION CELLS
PARENCHYMA



#### SECONDARY PHLOEM CELL TYPES APPLIED











### SECONDARY PHLOEM PARENCHYMA CELL TYPES

## SECONDARY PHLOEM PARENCHYMA TYPES

#### AXIAL PARENCHYMA

## SECONDARY PHLOEM PARENCHYMA TYPES

## SECONDARY PHLOEM PARENCHYMA TYPES

### AXIAL PARENCHYMA RAY PARENCHYMA

## SECONDARY PHLOEM PARENCHYMA TYPES



#### SECONDARY PHLOEM TISSUE AXIAL PARENCHYMA

## AXIAL PARENCHYMA

### SECONDARY PHLOEM TISSUE AXIAL PARENCHYMA

#### VERTICAL ORIENTATION

### SECONDARY PHLOEM TISSUE AXIAL PARENCHYMA

### SECONDARY PHLOEM TISSUE AXIAL PARENCHYMA

#### VERTICAL ORIENTATION

\_\_\_

#### VERTICAL TRA