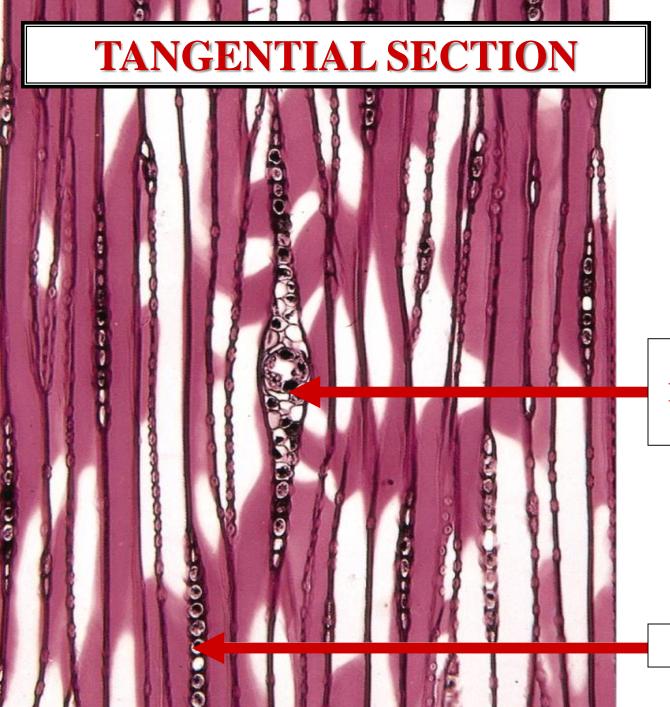

RIATE XYLEM RAY



## RADIAL WOOD SECTION

## RADIAL WOOD SECTION

### RADIAL WOOD SECTION

### LONGITUDINAL SECTION THROUGH STEM CENTER

#### RADIAL WOOD SECTION





### LONGITUDINAL SECTION THROUGH STEM CENTER

XYLEM RAYS
PARALLEL WITH SECTION

RADIAL
WOOD SECTION







#### LONGITUDINAL SECTION OFF STEM CENTER

#### TANGENTIAL WOOD SECTION



#### LONGITUDINAL SECTION OFF STEM CENTER

XYLEM RAYS
PERPENDICULAR WITH SECTION

TANGENTIAL WOOD SECTION





#### **DICOT ~2 STEM**





**XYLEM RAY PERPENDICULAR** WITH SECTION

**XYLEM RAY PERPENDICULAR** WITH SECTION





Transverse surface

Xylem

XYLEM RAY
PERPENDICULAR
WITH SECTION

XYLEM RAY
PERPENDICULAR
WITH SECTION

# WOOD SECTIONS SUMMARY



DICOT ~2 STEM

MULTISERIATE XYLEM RAY

UNISERIATE XYLEM RAY



UNISERIATE XYLEM RAY











**DICOT ~2 STEM** 



VC

XYLEM RAY
PERPENDICULAR
WITH SECTION

**XYLEM RAY** 



### VASCULAR **CAMBIUM** ACTIVITY SUMMARY













#### SECONDARY PHLOEM TISSUE

# SECONDARY PHLOEM CELL TYPES

#### **FIBERS**

### FIBERS SIEVE MEMBERS

FIBERS
SIEVE MEMBERS
COMPANION CELLS



FIBERS
SIEVE MEMBERS
COMPANION CELLS
PARENCHYMA



#### SECONDARY PHLOEM CELL TYPES APPLIED











### SECONDARY PHLOEM PARENCHYMA CELL TYPES

## SECONDARY PHLOEM PARENCHYMA TYPES

#### AXIAL PARENCHYMA

## SECONDARY PHLOEM PARENCHYMA TYPES

## SECONDARY PHLOEM PARENCHYMA TYPES

### AXIAL PARENCHYMA RAY PARENCHYMA

## SECONDARY PHLOEM PARENCHYMA TYPES



#### SECONDARY PHLOEM TISSUE AXIAL PARENCHYMA

## AXIAL PARENCHYMA

### SECONDARY PHLOEM TISSUE AXIAL PARENCHYMA

#### VERTICAL ORIENTATION

### SECONDARY P