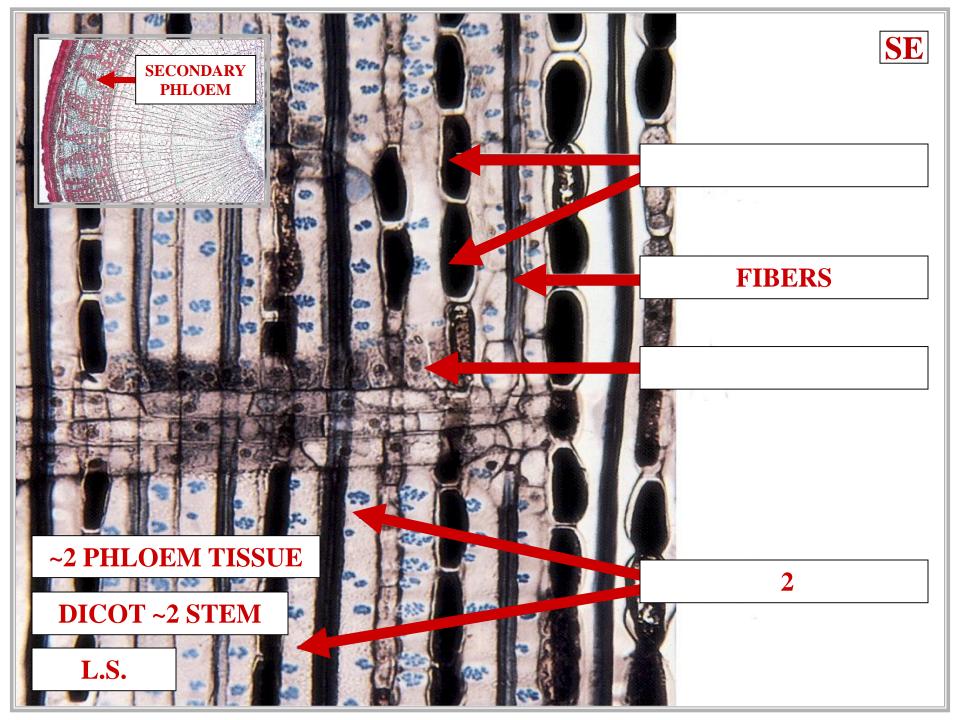

#### SECONDARY PHLOEM TISSUE

# SECONDARY PHLOEM CELL TYPES

#### **FIBERS**

### FIBERS SIEVE MEMBERS

FIBERS
SIEVE MEMBERS
COMPANION CELLS

FIBERS
SIEVE MEMBERS
COMPANION CELLS
PARENCHYMA