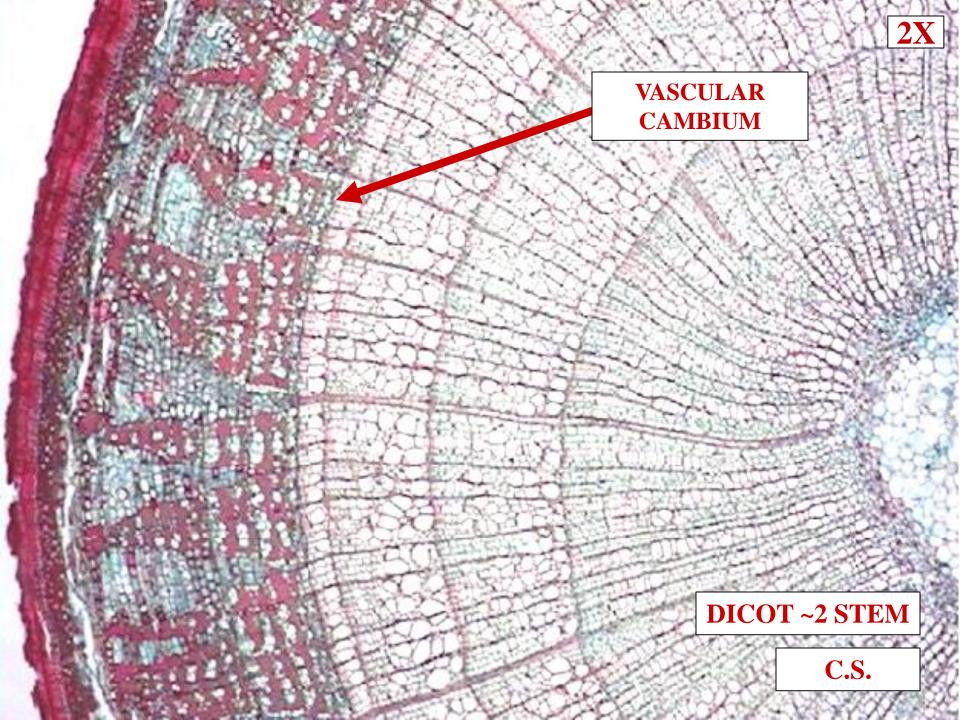

EM CENTER

#### RADIAL WOOD SECTION





### LONGITUDINAL SECTION THROUGH STEM CENTER

XYLEM RAYS
PARALLEL WITH SECTION

RADIAL
WOOD SECTION







#### LONGITUDINAL SECTION OFF STEM CENTER

#### TANGENTIAL WOOD SECTION



#### LONGITUDINAL SECTION OFF STEM CENTER

XYLEM RAYS
PERPENDICULAR WITH SECTION

TANGENTIAL WOOD SECTION





#### **DICOT ~2 STEM**





**XYLEM RAY PERPENDICULAR** WITH SECTION

**XYLEM RAY PERPENDICULAR** WITH SECTION





Transverse surface

Xylem

XYLEM RAY
PERPENDICULAR
WITH SECTION

XYLEM RAY
PERPENDICULAR
WITH SECTION

# WOOD SECTIONS SUMMARY



DICOT ~2 STEM

MULTISERIATE XYLEM RAY

UNISERIATE XYLEM RAY



UNISERIATE XYLEM RAY











**DICOT ~2 STEM** 



VC

XYLEM RAY
PERPENDICULAR
WITH SECTION

**XYLEM RAY** 



### VASCULAR **CAMBIUM** ACTIVITY SUMMARY













#### SECONDARY PHLOEM TISSUE

# SECONDARY PHLOEM CELL TYPES

#### **FIBERS**

### FIBERS SIEVE MEMBERS

FIBERS
SIEVE MEMBERS
COMPANION CELLS



FIBERS
SIEVE MEMBERS
COMPANION CELLS
PARENCHYMA



#### SECONDARY PHLOEM CELL TYPES APPLIED











### SECONDARY PHLOEM PARENCHYMA CELL TYPES

## SECONDARY PHLOEM PARENCHYMA TYPES

#### AXIAL PARENCHYMA

## SECONDARY PHLOEM PARENCHYMA TYPES

## SECONDARY PHLOEM PARENCHYMA TYPES

### AXIAL PARENCHYMA RAY PARENCHYMA

## SECONDARY PHLOEM PARENCHYMA TYPES



#### SECONDARY PHLOEM TISSUE AXIAL PARENCHYMA

## AXIAL PARENCHYMA

### SECONDARY PHLOEM TISSUE AXIAL PARENCHYMA

#### VERTICAL ORIENTATION

### SECONDARY PHLOEM TISSUE AXIAL PARENCHYMA

### SECONDARY PHLOEM TISSUE AXIAL PARENCHYMA

#### VERTICAL ORIENTATION

\_\_\_

#### VERTICAL T