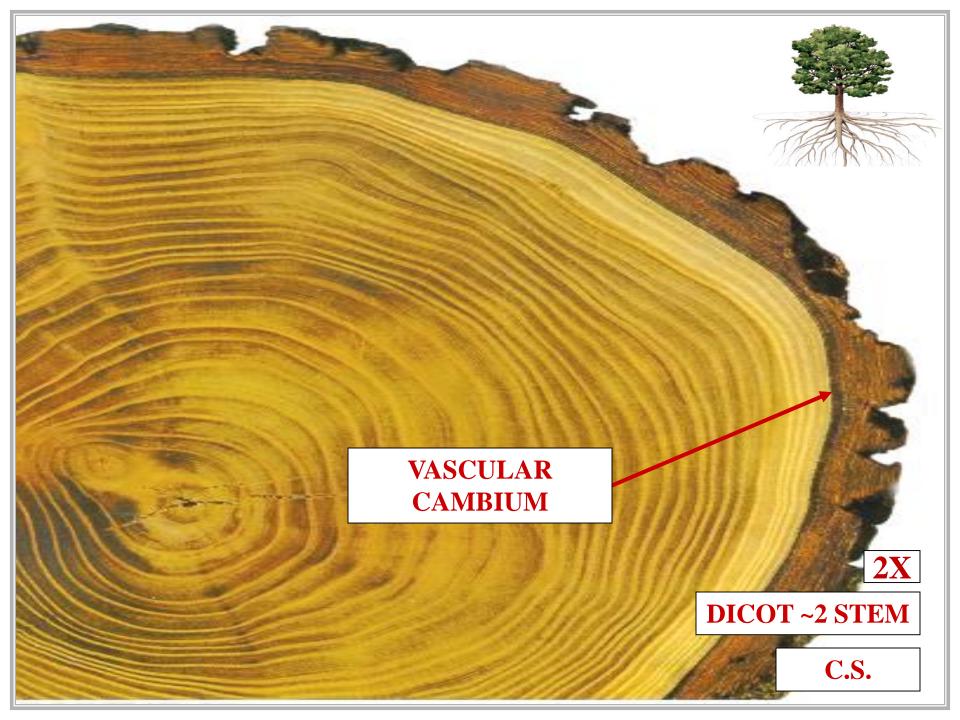

TER

#### RADIAL WOOD SECTION





### LONGITUDINAL SECTION THROUGH STEM CENTER

XYLEM RAYS
PARALLEL WITH SECTION

RADIAL
WOOD SECTION







#### LONGITUDINAL SECTION OFF STEM CENTER

#### TANGENTIAL WOOD SECTION



#### LONGITUDINAL SECTION OFF STEM CENTER

XYLEM RAYS
PERPENDICULAR WITH SECTION

TANGENTIAL WOOD SECTION





#### **DICOT ~2 STEM**





**XYLEM RAY PERPENDICULAR** WITH SECTION

**XYLEM RAY PERPENDICULAR** WITH SECTION





Transverse surface

Xylem

XYLEM RAY
PERPENDICULAR
WITH SECTION

XYLEM RAY
PERPENDICULAR
WITH SECTION

# WOOD SECTIONS SUMMARY



DICOT ~2 STEM

MULTISERIATE XYLEM RAY

UNISERIATE XYLEM RAY



UNISERIATE XYLEM RAY











**DICOT ~2 STEM** 



VC

XYLEM RAY
PERPENDICULAR
WITH SECTION

**XYLEM RAY** 



### VASCULAR **CAMBIUM** ACTIVITY SUMMARY













#### SECONDARY PHLOEM TISSUE

# SECONDARY PHLOEM CELL TYPES

#### **FIBERS**

### FIBERS SIEVE MEMBERS

FIBERS
SIEVE MEMBERS
COMPANION CELLS



FIBERS
SIEVE MEMBERS
COMPANION CELLS
PARENCHYMA



#### SECONDARY PHLOEM CELL TYPES APPLIED











### SECONDARY PHLOEM PARENCHYMA CELL TYPES

## SECONDARY PHLOEM PARENCHYMA TYPES

#### AXIAL PARENCHYMA

## SECONDARY PHLOEM PARENCHYMA TYPES

## SECONDARY PHLOEM PARENCHYMA TYPES

### AXIAL PARENCHYMA RAY PARENCHYMA

## SECONDARY PHLOEM PARENCHYMA TYPES



#### SECONDARY PHLOEM TISSUE AXIAL PARENCHYMA

## AXIAL PARENCHYMA

### SECONDARY PHLOEM TISSUE AXIAL PARENCHYMA

#### VERTICAL ORIENTATION

### SECONDARY PHLOEM TISSUE AXIAL PARENCHYMA

### SECONDARY PHLOEM TISSUE AXIAL PARENCHYMA

#### VERTICAL ORIENTATION

\_\_\_

#### VERTICAL TRANSPO