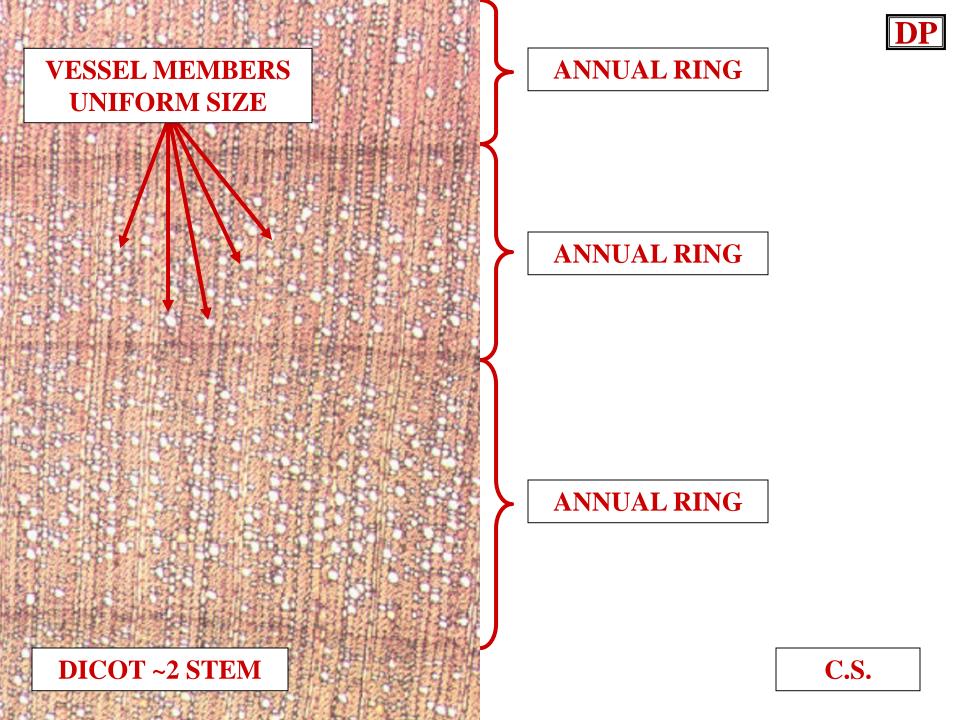

# DIFFUSE POROUS WOOD

# VESSEL MEMBRANE SIZE UNIFORM WITHIN ANNUAL RING

WOOD TYPES RING POROUS WOOD