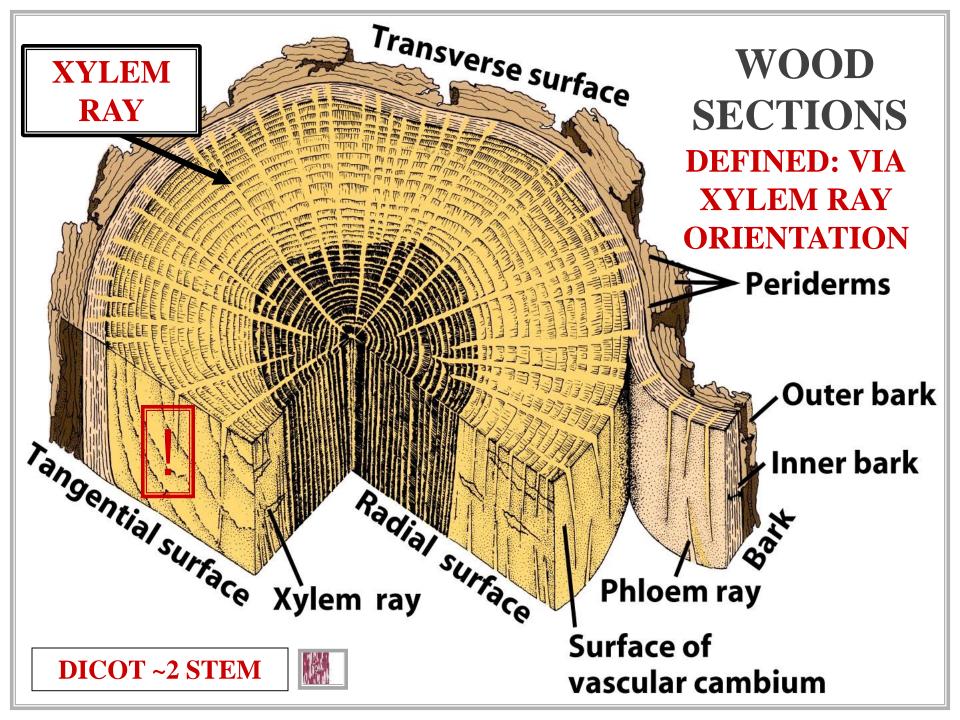

#### WOOD SECTIONS

#### TRANSVERSE WOOD SECTION

### TRANSVERSE WOOD SECTION RADIAL WOOD SECTION

# TRANSVERSE WOOD SECTION RADIAL WOOD SECTION TANGENTIAL WOOD SECTION

## TRANSVERSE WOOD SECTION

### TRANSVERSE WOOD SECTION

#### CROSS SECTION

#### TRANSVERSE WOOD SECTION

DICOT ~2 STEM

**MULTISERIATE XYLEM RAY** 

> **UNISERIATE XYLEM RAY**

DICOT ~2 STEM

MULTISERIATE XYLE RAY

UNISERIATE XYLEM RAY