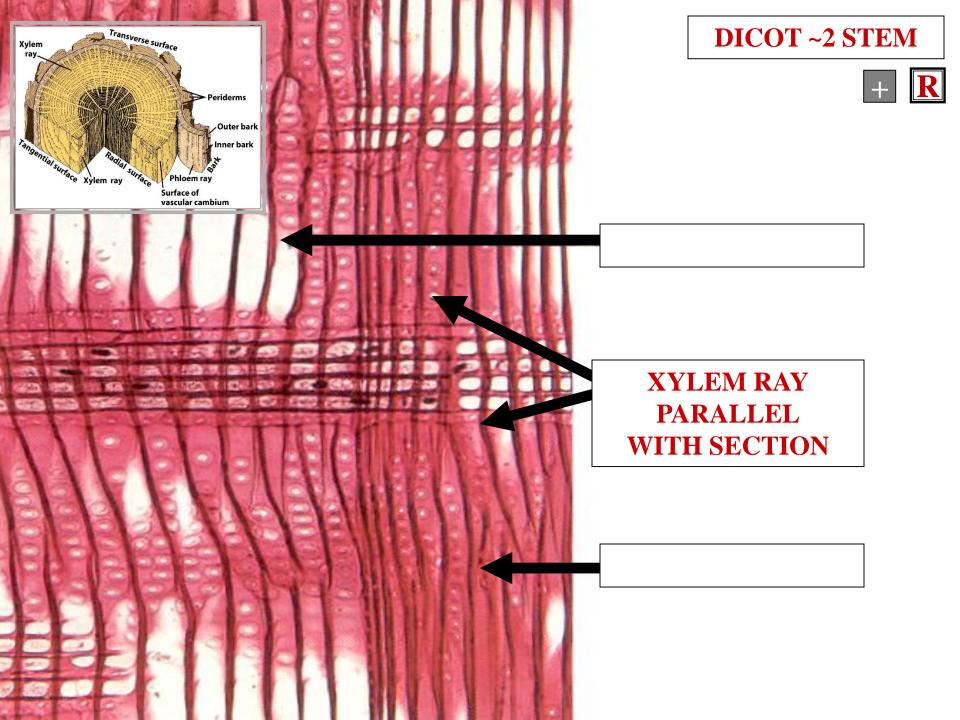

#### RADIAL WOOD SECTION

### LONGITUDINAL SECTION THROUGH STEM CENTER

XYLEM RAYS
PARALLEL WITH SECTION

RADIAL
WOOD SECTION