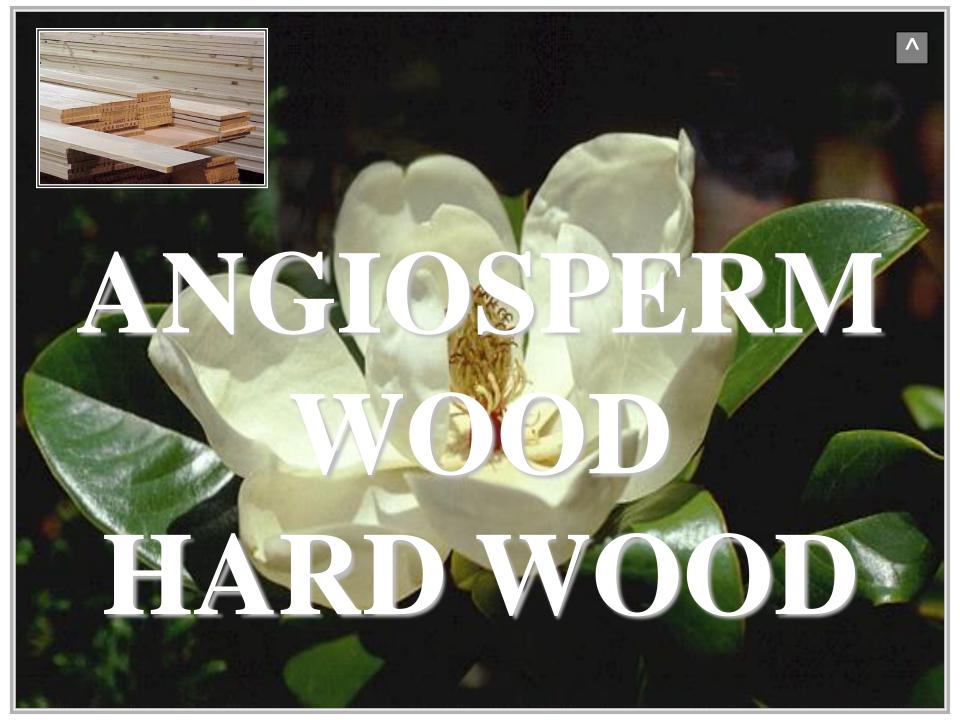

RED FUNCTIONAL XYLEM

TRANSPORTS WATER

## WOOD TYPES SAPWOOD

#### WOOD TYPES SAPWOOD



#### LIGHT COLORED FUNCTIONAL XYLEM

---

TRANSPORTS WATER

\_\_\_

HIGH GRADE LUMBER

#### WOOD TYPES SAPWOOD









### HEARTWOOD

#### +

#### DARK COLORED NON-FUNCTIONAL XYLEM

#### WOOD TYPES HEARTWOOD

#### WOOD TYPES HEARTWOOD

#### +

## DARK COLORED NON-FUNCTIONAL XYLEM ---

STORES METABOLIC WASTE

#### WOOD TYPES HEARTWOOD

### WOOD TYPES HEARTWOOD



#### DARK COLORED NON-FUNCTIONAL XYLEM

\_\_\_

STORES METABOLIC WASTE

---

LOW GRADE LUMBER

#### WOOD TYPES HEARTWOOD









# SOFTWOOD VS HARDWOOD

## **SOFTWOOD**

#### WOOD TYPES SOFTWOOD



#### GYMNOSPERM WOOD

#### WOOD TYPES SOFTWOOD



#### **HARDWOOD**

#### WOOD TYPES HARDWOOD



#### ANGIOSPERM WOOD

#### WOOD TYPES HARDWOOD



#### WOOD SECTIONS

#### TRANSVERSE WOOD SECTION

### TRANSVERSE WOOD SECTION RADIAL WOOD SECTION



# TRANSVERSE WOOD SECTION RADIAL WOOD SECTION TANGENTIAL WOOD SECTION



## TRANSVERSE WOOD SECTION

## TRANSVERSE WOOD SECTION

### TRANSVERSE WOOD SECTION



#### CROSS SECTION

#### TRANSVERSE WOOD SECTION





DICOT ~2 STEM





**MULTISERIATE XYLEM RAY** 

> **UNISERIATE XYLEM RAY**



DICOT ~2 STEM



MULTISERIATE XYLE RAY

UNISERIATE XYLEM RAY



## RADIAL WOOD SECTION

## RADIAL WOOD SECTION

### RADIAL WOOD SECTION

### LONGITUDINAL SECTION THROUGH STEM CENTER

#### RADIAL WOOD SECTION





### LONGITUDINAL SECTION THROUGH STEM CENTER

XYLEM RAYS
PARALLEL WITH SECTION

RADIAL
WOOD SECTION







#### LONGITUDINAL SECTION OFF STEM CENTER

#### TANGENTIAL WOOD SECTION



#### LONGI