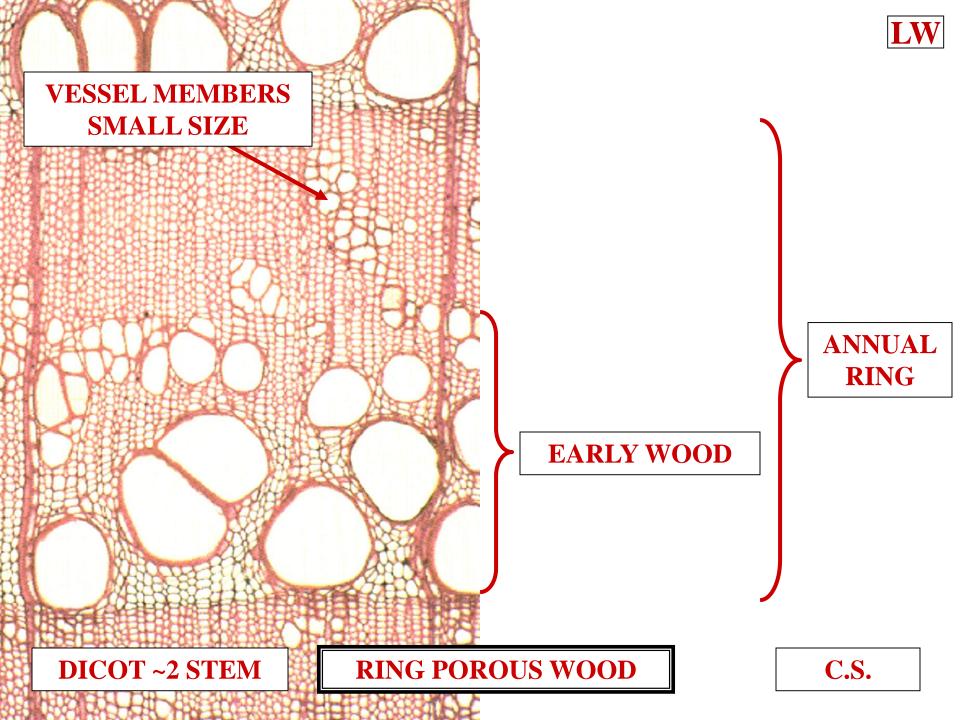

### LATE WOOD





# SMALLER VESSEL MEMBER SIZE

# RING POROUS WOOD LATE WOOD









# DIFFUSE POROUS WOOD

# DIFFUSE POROUS WOOD

#### WOOD TYPES RING POROUS WOOD



# VESSEL MEMBRANE SIZE UNIFORM WITHIN ANNUAL RING

WOOD TYPES RING POROUS WOOD









## RING POROUS WOOD VS DIFFUSE POROUS WOOD SUMMARY







## SAPWOOD VS HEARTWOOD

## **SAPWOOD**

#### +

#### LIGHT COLORED FUNCTIONAL XYLEM

#### WOOD TYPES SAPWOOD

# WOOD TYPES SAPWOOD



### LIGHT COLORED FUNCTIONAL XYLEM

TRANSPORTS WATER

## WOOD TYPES SAPWOOD

#### WOOD TYPES SAPWOOD



#### LIGHT COLORED FUNCTIONAL XYLEM

---

TRANSPORTS WATER

\_\_\_

HIGH GRADE LUMBER

#### WOOD TYPES SAPWOOD









### HEARTWOOD

#### +

#### DARK COLORED NON-FUNCTIONAL XYLEM

#### WOOD TYPES HEARTWOOD

#### WOOD TYPES HEARTWOOD

#### +

## DARK COLORED NON-FUNCTIONAL XYLEM ---

STORES METABOLIC WASTE

#### WOOD TYPES