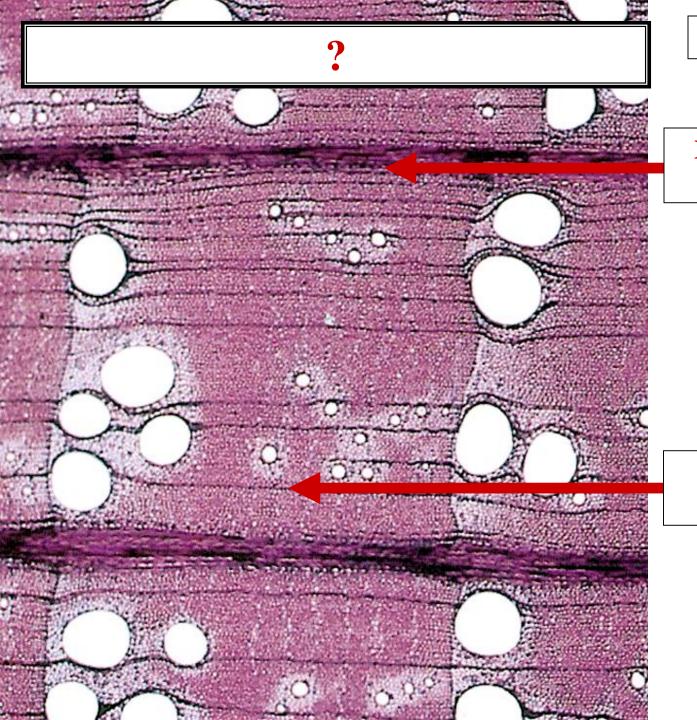

RIATE XYLEM RAY** 

> **UNISERIATE XYLEM RAY**



DICOT ~2 STEM



MULTISERIATE XYLE RAY

UNISERIATE XYLEM RAY



## RADIAL WOOD SECTION

## RADIAL WOOD SECTION

### RADIAL WOOD SECTION

### LONGITUDINAL SECTION THROUGH STEM CENTER

#### RADIAL WOOD SECTION





### LONGITUDINAL SECTION THROUGH STEM CENTER

XYLEM RAYS
PARALLEL WITH SECTION

RADIAL
WOOD SECTION







#### LONGITUDINAL SECTION OFF STEM CENTER

#### TANGENTIAL WOOD SECTION



#### LONGITUDINAL SECTION OFF STEM CENTER

XYLEM RAYS
PERPENDICULAR WITH SECTION

TANGENTIAL WOOD SECTION





#### **DICOT ~2 STEM**





**XYLEM RAY PERPENDICULAR** WITH SECTION

**XYLEM RAY PERPENDICULAR** WITH SECTION





Transverse surface

Xylem

XYLEM RAY
PERPENDICULAR
WITH SECTION

XYLEM RAY
PERPENDICULAR
WITH SECTION

# WOOD SECTIONS SUMMARY



DICOT ~2 STEM

MULTISERIATE XYLEM RAY

UNISERIATE XYLEM RAY



UNISERIATE XYLEM RAY











**DICOT ~2 STEM** 



VC

XYLEM RAY
PERPENDICULAR
WITH SECTION

**XYLEM RAY** 



### VASCULAR **CAMBIUM** ACTIVITY SUMMARY













#### SECONDARY PHLOEM TISSUE

# SECONDARY PHLOEM CELL TYPES

#### **FIBERS**

### FIBERS SIEVE MEMBERS

FIBERS
SIEVE MEMBERS
COMPANION CELLS



FIBERS
SIEVE MEMBERS
COMPANION CELLS
PARENCHYMA



#### SECONDARY PHLOEM CELL TYPES APPLIED











### SECONDARY PHLOEM PARENCHYMA CELL TYPES

## SECONDARY PHLOEM PARENCHYMA TYPES

#### AXIAL PARENCHYMA

## SECONDARY PHLOEM PARENCHYMA TYPES

## SECONDARY PHLOEM PARENCHYMA TYPES

### AXIAL PARENCHYMA RAY PARENCHYMA

## SECONDARY PHLOEM PARENCHYMA TYPES



#### SECONDARY PHLOEM TISSUE AXIAL PARENCHYMA

## AXIAL PAREN