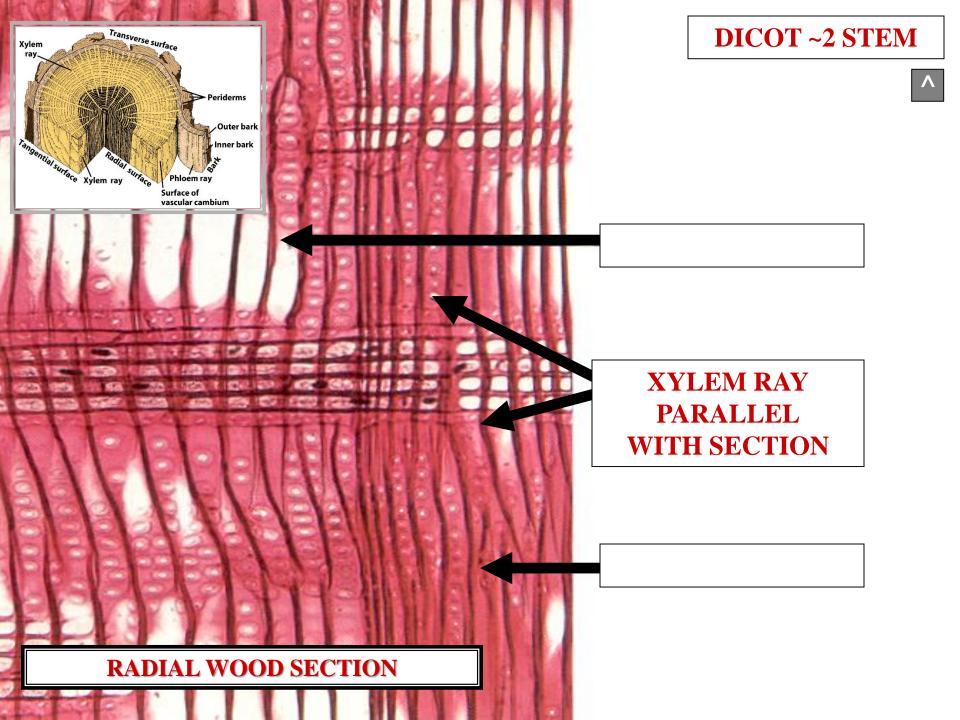

## RADIAL WOOD SECTION

### RADIAL WOOD SECTION

#### RADIAL WOOD SECTION

### LONGITUDINAL SECTION THROUGH STEM CENTER

XYLEM RAYS
PARALLEL WITH SECTION

RADIAL
WOOD SECTION