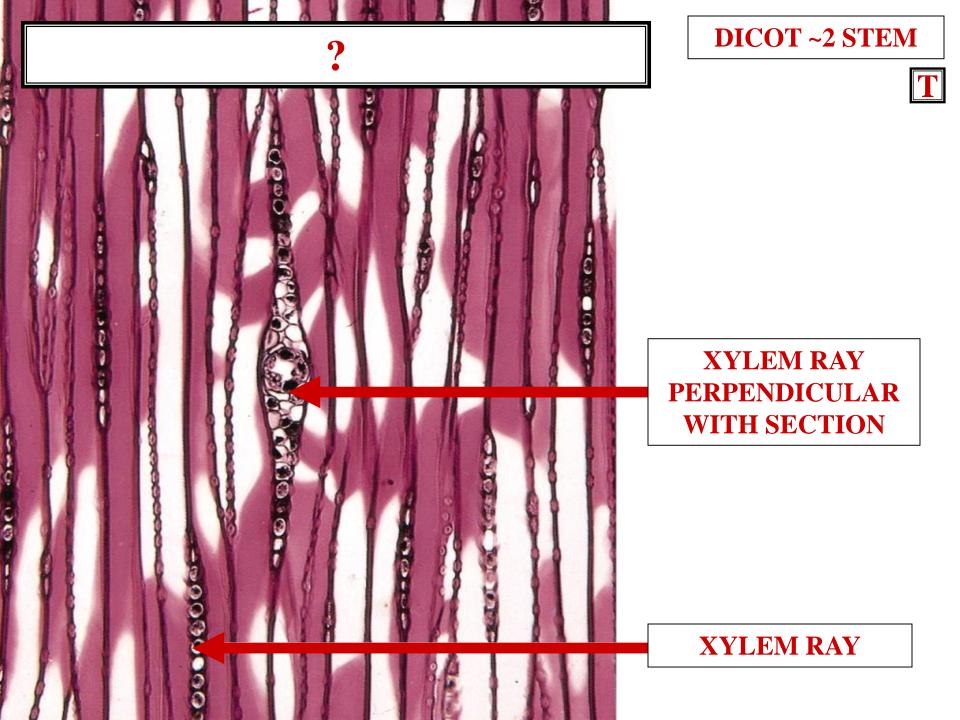

#### LONGITUDINAL SECTION OFF STEM CENTER

#### TANGENTIAL WOOD SECTION

#### LONGITUDINAL SECTION OFF STEM CENTER

XYLEM RAYS
PERPENDICULAR WITH SECTION

TANGENTIAL WOOD SECTION