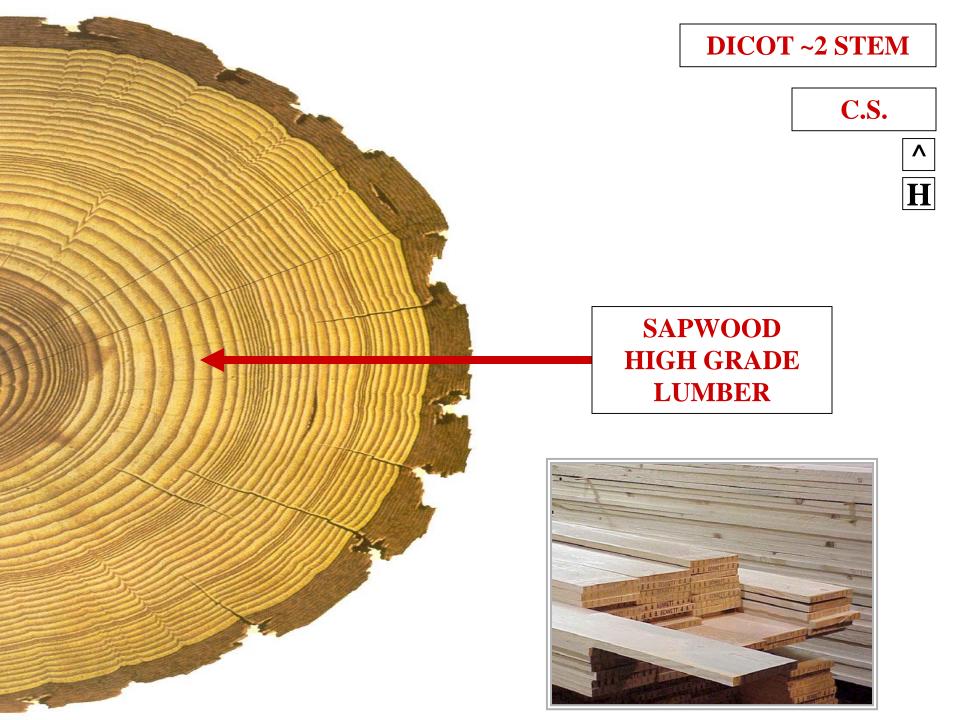

#### LIGHT COLORED FUNCTIONAL XYLEM

---

TRANSPORTS WATER

\_\_\_

HIGH GRADE LUMBER

#### WOOD TYPES SAPWOOD