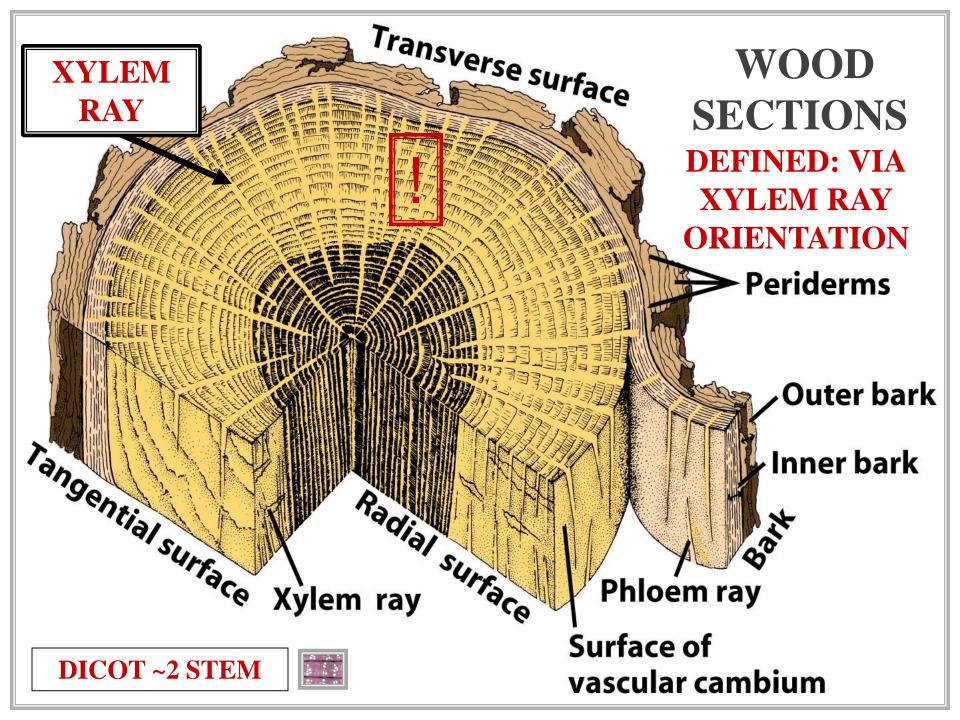

#### WOOD SECTIONS

#### TRANSVERSE WOOD SECTION

### TRANSVERSE WOOD SECTION RADIAL WOOD SECTION

# TRANSVERSE WOOD SECTION RADIAL WOOD SECTION TANGENTIAL WOOD SECTION

## TRANSVERSE WOOD SECTION

### TRANSVERSE WOOD SECTION

#### CROSS SECTION

#### TRANSVERSE WOOD SECTION

DICOT ~2 STEM

**MULTISERIATE XYLEM RAY** 

> **UNISERIATE XYLEM RAY**

DICOT ~2 STEM

MULTISERIATE XYLE RAY

UNISERIATE XYLEM RAY

**XYLEM RAY** 