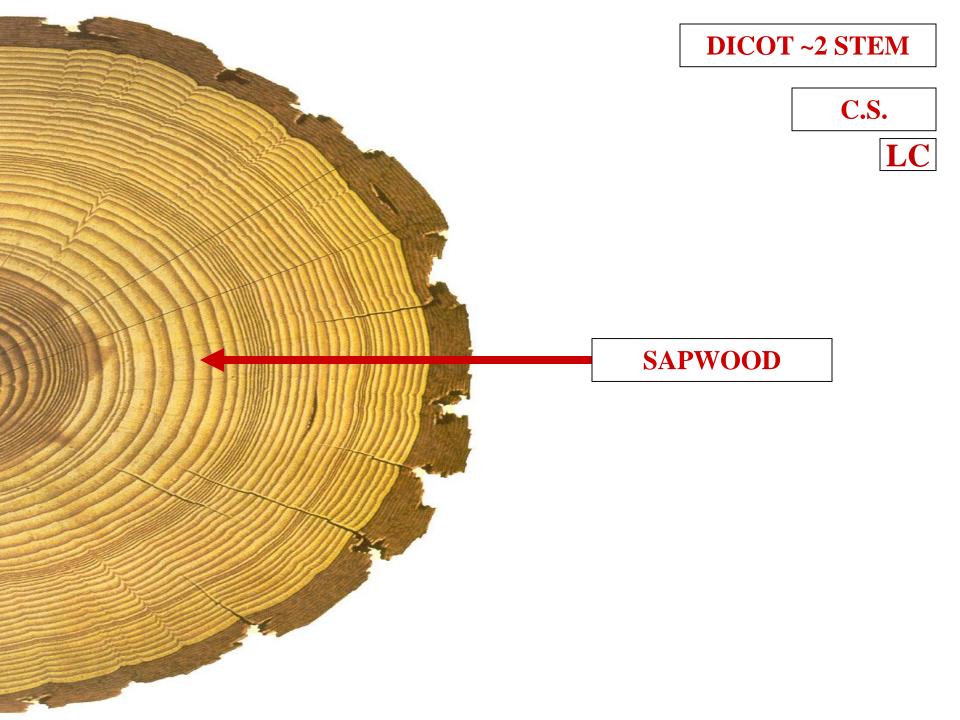

### LATE WOOD





# SMALLER VESSEL MEMBER SIZE

# RING POROUS WOOD LATE WOOD









# DIFFUSE POROUS WOOD

# DIFFUSE POROUS WOOD

#### WOOD TYPES RING POROUS WOOD



# VESSEL MEMBRANE SIZE UNIFORM WITHIN ANNUAL RING

WOOD TYPES RING POROUS WOOD









## RING POROUS WOOD VS DIFFUSE POROUS WOOD SUMMARY







## SAPWOOD VS HEARTWOOD

## **SAPWOOD**

#### +

#### LIGHT COLORED FUNCTIONAL XYLEM

#### WOOD TYPES SAPWOOD

# WOOD TYPES SAPWOOD



### LIGHT COLORED FUNCTIONAL XYLEM

TRANSPORTS WATER

## WOOD TYPES SAPWOOD

#### WOOD TYPES SAPWOOD



#### LIGHT COLORED FUNCTIONAL XYLEM

---

TRANSPORTS WATER

\_\_\_

HIGH GRADE LUMBER

#### WOOD TYPES SAPWOOD









### HEARTWOOD

#### +

#### DARK COLORED NON-FUNCTIONAL XYLEM

#### WOOD TYPES HEARTWOOD

#### WOOD TYPES HEARTWOOD

#### +

## DARK COLORED NON-FUNCTIONAL XYLEM ---

STORES METABOLIC WASTE

#### WOOD TYPES HEARTWOOD

### WOOD TYPES HEARTWOOD



#### DARK COLORED NON-FUNCTIONAL XYLEM

\_\_\_

STORES METABOLIC WASTE

---

LOW GRADE LUMBER

#### WOOD TYPES HEARTWOOD









# SOFTWOOD VS HARDWOOD

## **SOFTWOOD**

#### WOOD TYPES SOFTWOOD



#### GYMNOSPERM WOOD

#### WOOD TYPES SOFTWOOD



#### **HARDWOOD**

#### WOOD TYPES HARDWOOD



#### ANGIOSPERM WOOD

#### WOOD TYPES HARDWOOD



#### WOOD SECTIONS

#### TRANSVERSE WOOD SECTION

### TRANSVERSE WOOD SECTION RADIAL WOOD SECTION



# TRANSVERSE WOOD SECTION RADIAL WOOD SECTION TANGENTIAL WOOD SECTION



## TRANSVERSE WOOD SECTION