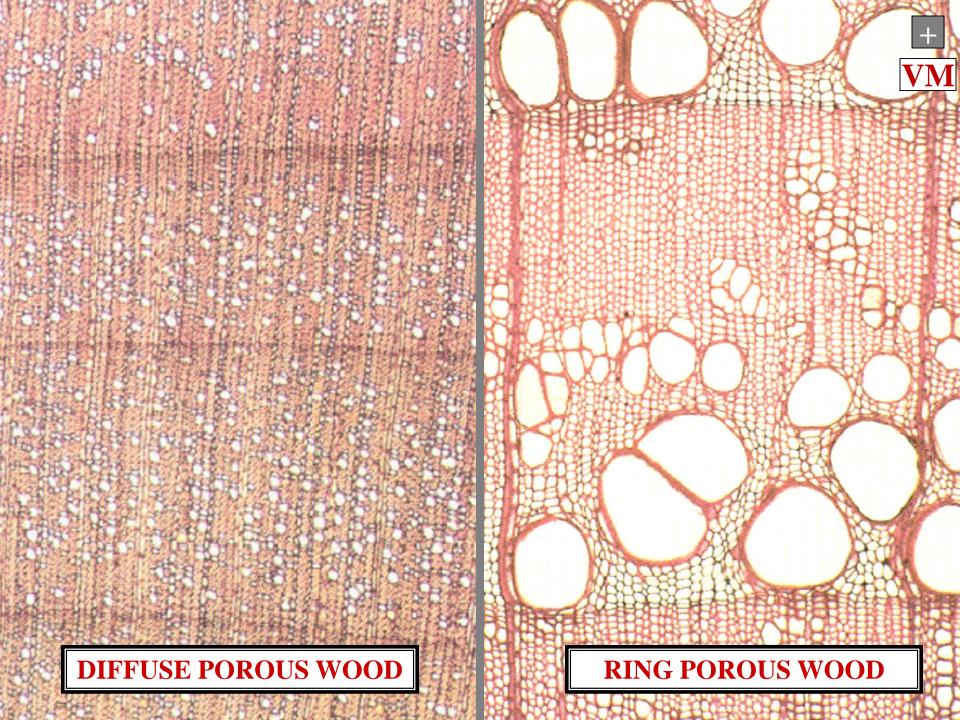

# DIFFUSE POROUS WOOD

#### WOOD TYPES RING POROUS WOOD

# VESSEL MEMBRANE SIZE UNIFORM WITHIN ANNUAL RING

WOOD TYPES RING POROUS WOOD

## RING POROUS WOOD VS DIFFUSE POROUS WOOD SUMMARY