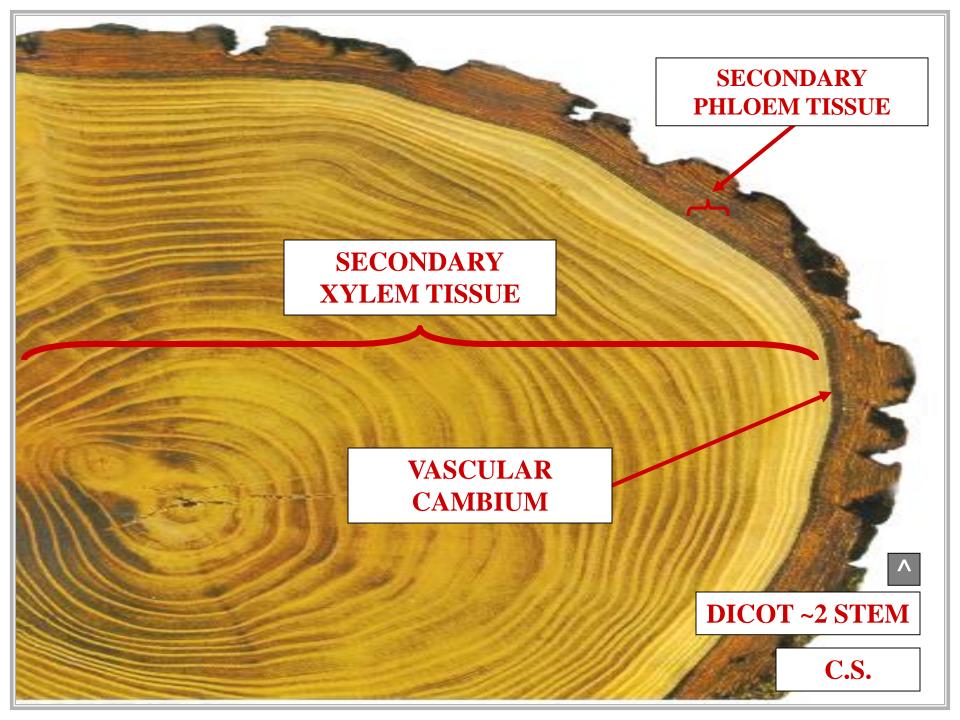

#### RADIAL WOOD SECTION





### LONGITUDINAL SECTION THROUGH STEM CENTER

XYLEM RAYS
PARALLEL WITH SECTION

RADIAL
WOOD SECTION







#### LONGITUDINAL SECTION OFF STEM CENTER

#### TANGENTIAL WOOD SECTION



#### LONGITUDINAL SECTION OFF STEM CENTER

XYLEM RAYS
PERPENDICULAR WITH SECTION

TANGENTIAL WOOD SECTION





#### **DICOT ~2 STEM**





**XYLEM RAY PERPENDICULAR** WITH SECTION

**XYLEM RAY PERPENDICULAR** WITH SECTION





Transverse surface

Xylem

XYLEM RAY
PERPENDICULAR
WITH SECTION

XYLEM RAY
PERPENDICULAR
WITH SECTION

# WOOD SECTIONS SUMMARY



DICOT ~2 STEM

MULTISERIATE XYLEM RAY

UNISERIATE XYLEM RAY



UNISERIATE XYLEM RAY











**DICOT ~2 STEM** 



VC

XYLEM RAY
PERPENDICULAR
WITH SECTION

**XYLEM RAY** 



### VASCULAR **CAMBIUM** ACTIVITY SUMMARY













#### SECONDARY PHLOEM TISSUE

# SECONDARY PHLOEM CELL TYPES

#### **FIBERS**

### FIBERS SIEVE MEMBERS

FIBERS
SIEVE MEMBERS
COMPANION CELLS



FIBERS
SIEVE MEMBERS
COMPANION CELLS
PARENCHYMA



#### SECONDARY PHLOEM CELL TYPES APPLIED











### SECONDARY PHLOEM PARENCHYMA CELL TYPES

## SECONDARY PHLOEM PARENCHYMA TYPES

#### AXIAL PARENCHYMA

## SECONDARY PHLOEM PARENCHYMA TYPES

## SECONDARY PHLOEM PARENCHYMA TYPES

### AXIAL PARENCHYMA RAY PARENCHYMA

## SECONDARY PHLOEM PARENCHYMA TYPES



#### SECONDARY PHLOEM TISSUE AXIAL PARENCHYMA

## AXIAL PARENCHYMA

### SECONDARY PHLOEM TISSUE AXIAL PARENCHYMA

#### VERTICAL ORIENTATION

### SECONDARY PHLOEM TISSUE AXIAL PARENCHYMA

### SECONDARY PHLOEM TISSUE AXIAL PARENCHYMA

#### VERTICAL ORIENTATION

\_\_\_

#### VERTICAL TRANSPORT