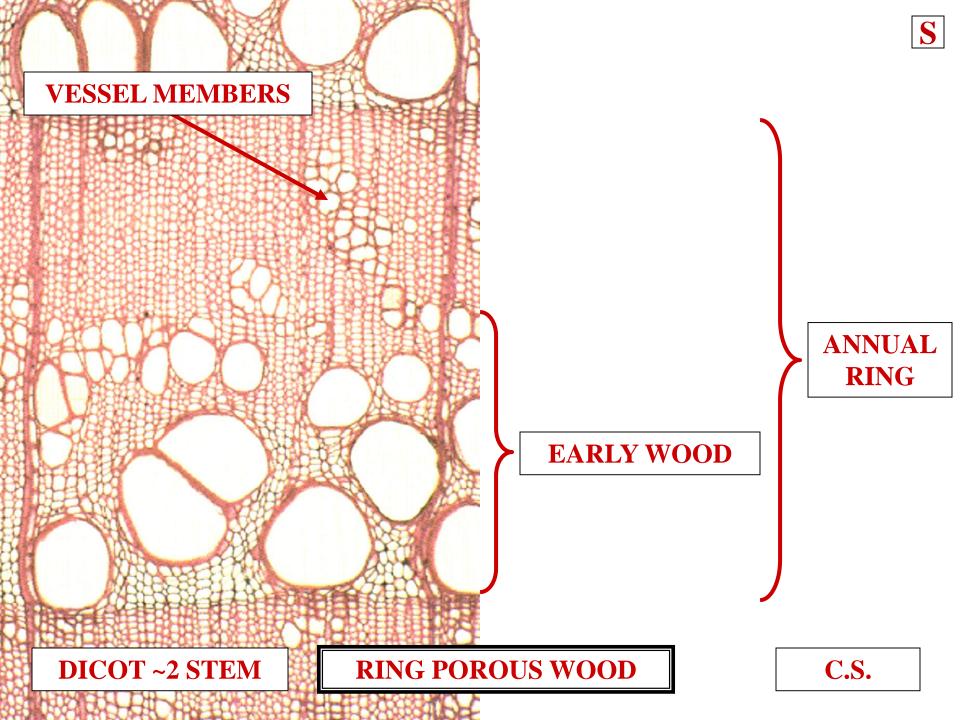

### LATE WOOD





# SMALLER VESSEL MEMBER SIZE

# RING POROUS WOOD LATE WOOD









# DIFFUSE POROUS WOOD

# DIFFUSE POROUS WOOD

#### WOOD TYPES RING POROUS WOOD



# VESSEL MEMBRANE SIZE UNIFORM WITHIN ANNUAL RING

WOOD TYPES RING POROUS WOOD









## RING POROUS WOOD VS DIFFUSE POROUS WOOD SUMMARY







## SAPWOOD VS HEARTWOOD

## **SAPWOOD**

#### +

#### LIGHT COLORED FUNCTIONAL XYLEM

#### WOOD TYPES SAPWOOD

# WOOD TYPES SAPWOOD



### LIGHT COLORED FUNCTIONAL XYLEM

TRANSPORTS WATER

## WOOD TYPES SAPWOOD

#### WOOD TYPES SAPWOOD



#### LIGHT COLORED FUNCTIONAL XYLEM

---

TRANSPORTS WATER

\_\_\_

HIGH GRADE LUMBER

#### WOOD TYPES SAPWOOD









### HEARTWOOD

#### +

#### DARK COLORED NON-FUNCTIONAL XYLEM

#### WOOD TYPES HEARTWOOD

#### WOOD TYPES HEARTWOOD

#### +

## DARK COLORED NON-FUNCTIONAL XYLEM ---

STORES METABOLIC WASTE

#### WOOD TYPE