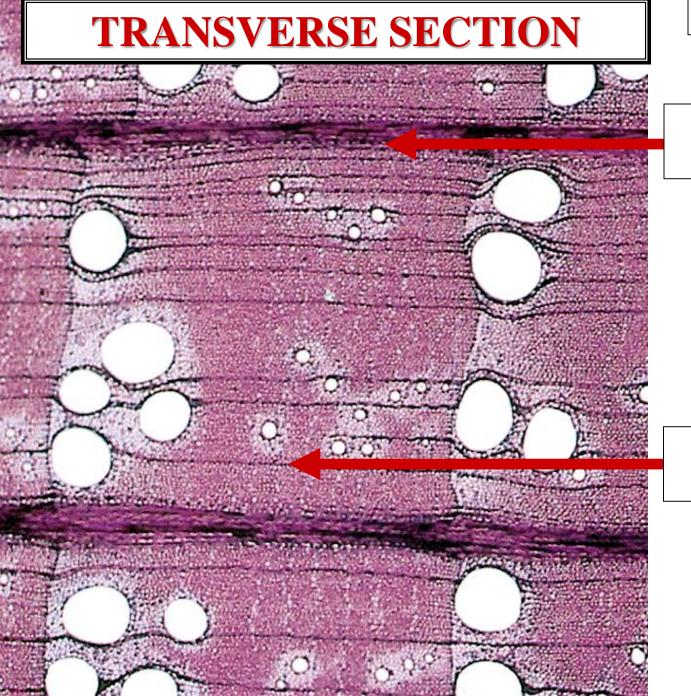

#### TRANSVERSE WOOD SECTION

## TRANSVERSE WOOD SECTION

### TRANSVERSE WOOD SECTION

#### CROSS SECTION