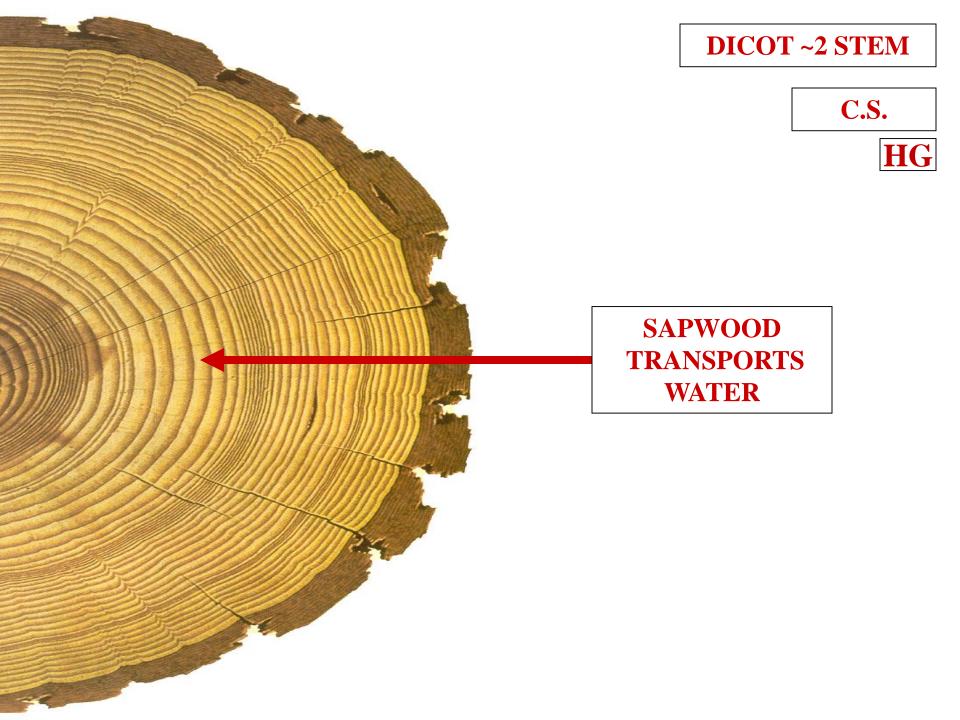

### LATE WOOD





# SMALLER VESSEL MEMBER SIZE

# RING POROUS WOOD LATE WOOD









# DIFFUSE POROUS WOOD

# DIFFUSE POROUS WOOD

#### WOOD TYPES RING POROUS WOOD



# VESSEL MEMBRANE SIZE UNIFORM WITHIN ANNUAL RING

WOOD TYPES RING POROUS WOOD









## RING POROUS WOOD VS DIFFUSE POROUS WOOD SUMMARY







## SAPWOOD VS HEARTWOOD

## **SAPWOOD**

#### +

#### LIGHT COLORED FUNCTIONAL XYLEM

#### WOOD TYPES SAPWOOD

# WOOD TYPES SAPWOOD



### LIGHT COLORED FUNCTIONAL XYLEM

TRANSPORTS WATER

## WOOD TYPES SAPWOOD

#### WOOD TYPES SAPWOOD



#### LIGHT COLORED FUNCTIONAL XYLEM

---

TRANSPORTS WATER

\_\_\_

HIGH GRADE LUMBER

#### WOOD TYPES SAPWOOD









### HEARTWOOD

#### +

#### DARK COLORED NON-FUNCTIONAL XYLEM

#### WOOD TYPES HEARTWOOD

#### WOOD TYPES HEARTWOOD

#### +

## DARK COLORED NON-FUNCTIONAL XYLEM ---

STORES METABOLIC WASTE

#### WOOD TYPES HEARTWOOD

### WOOD TYPES HEARTWOOD



#### DARK COLORED NON-FUNCTIONAL XYLEM

\_\_\_

STORES METABOLIC WASTE

---

LOW GRADE LUMBER

#### WOOD TYPES HEARTWOOD









# SOFTWOOD VS HARDWOOD

## **SOFTWOOD**

#### WOOD TYPES SOFTWOOD



#### GYMNOSPERM WOOD

#### WOOD TYPES SOFTWOOD



#### **HARDWOOD**

#### WOOD TYPES HARDWOOD



#### ANGIOSPERM WOOD

#### WOOD TYPES HARDWOOD



#### WOOD SECTIONS

#### TRANSVERSE WOOD SECTION

### TRANSVERSE WOOD SECTION RADIAL WOOD SECTION



# TRANSVERSE WOOD SECTION RADIAL WOOD SECTION TANGENTIAL WOOD SECTION



## TRANSVERSE WOOD SECTION

##