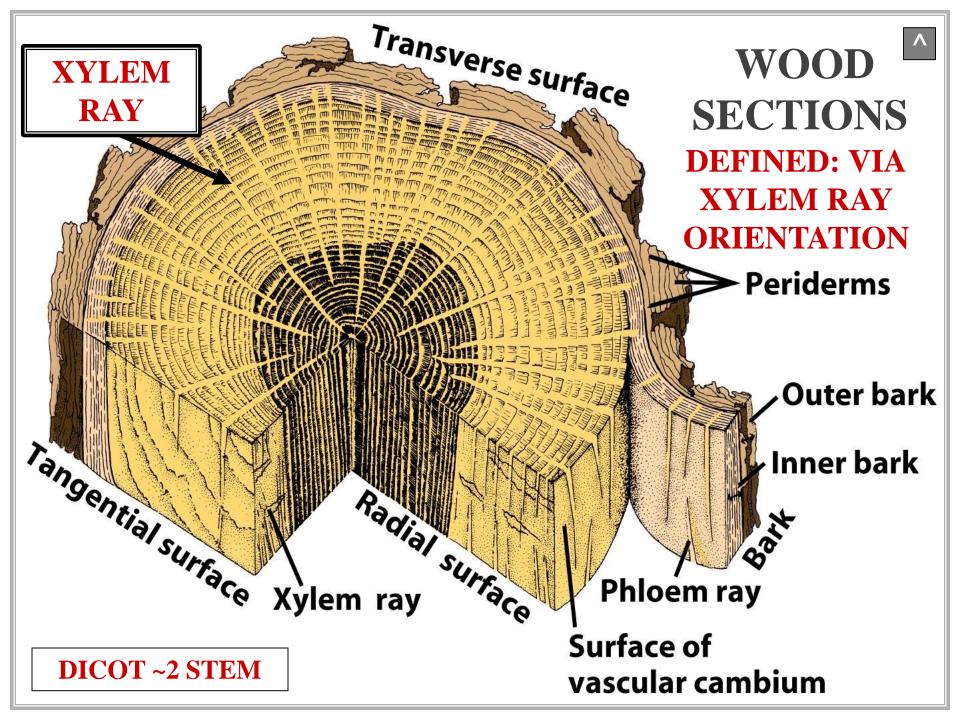

#### WOOD SECTIONS

#### TRANSVERSE WOOD SECTION

### TRANSVERSE WOOD SECTION RADIAL WOOD SECTION

# TRANSVERSE WOOD SECTION RADIAL WOOD SECTION TANGENTIAL WOOD SECTION

## TRANSVERSE WOOD SECTION

### TRANSVERSE WOOD SECTION

#### CROSS SECTION

#### TRANSVERSE WOOD SECTION

DICOT ~2 STEM

**MULTISERIATE XYLEM RAY** 

> **UNISERIATE XYLEM RAY**

DICOT ~2 STEM

MULTISERIATE XYLE RAY

UNISERIATE XYLEM RAY

**XYLEM RAY** 