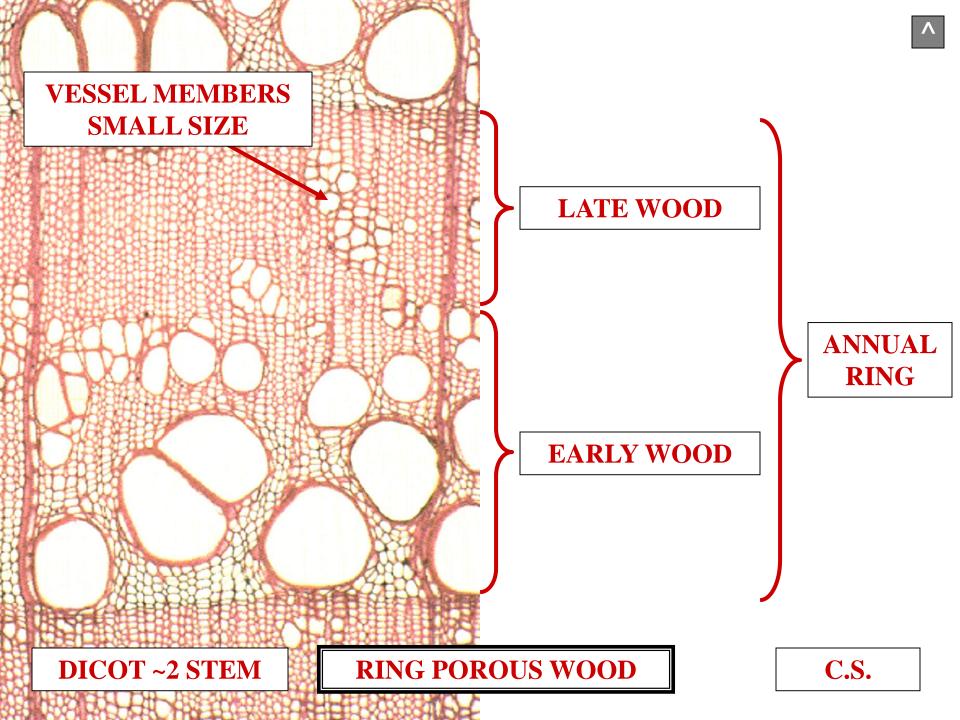

### LATE WOOD

# SMALLER VESSEL MEMBER SIZE

# RING POROUS WOOD LATE WOOD

#### WOOD TYPES RING POROUS WOOD

## RING POROUS WOOD VS DIFFUSE POROUS WOOD SUMMARY