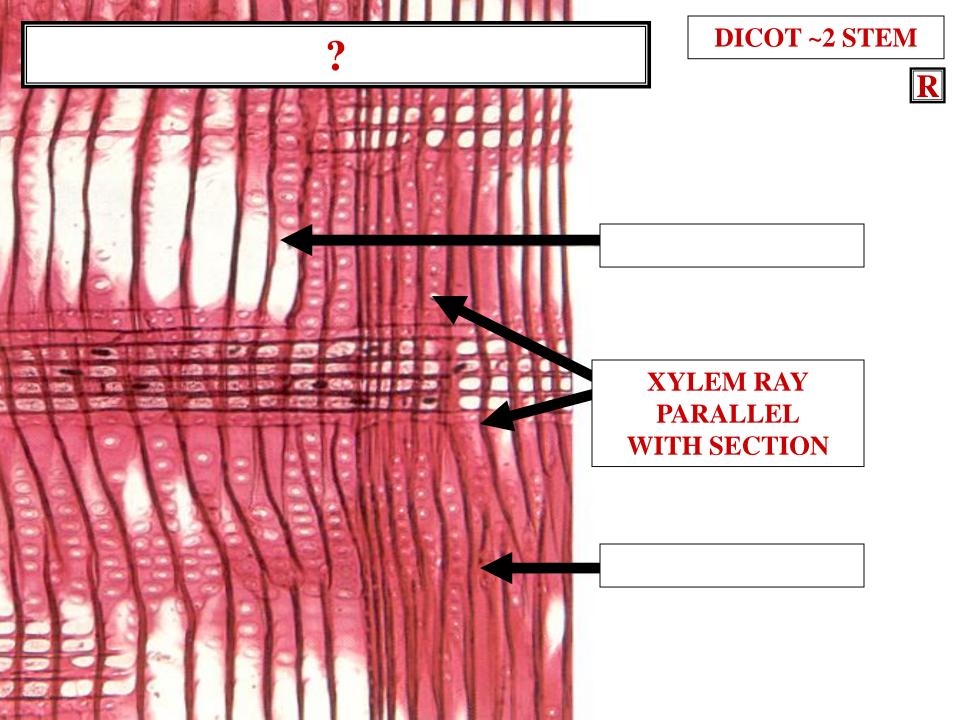

## RADIAL WOOD SECTION

### RADIAL WOOD SECTION

#### RADIAL WOOD SECTION

### LONGITUDINAL SECTION THROUGH STEM CENTER

XYLEM RAYS
PARALLEL WITH SECTION

RADIAL
WOOD SECTION