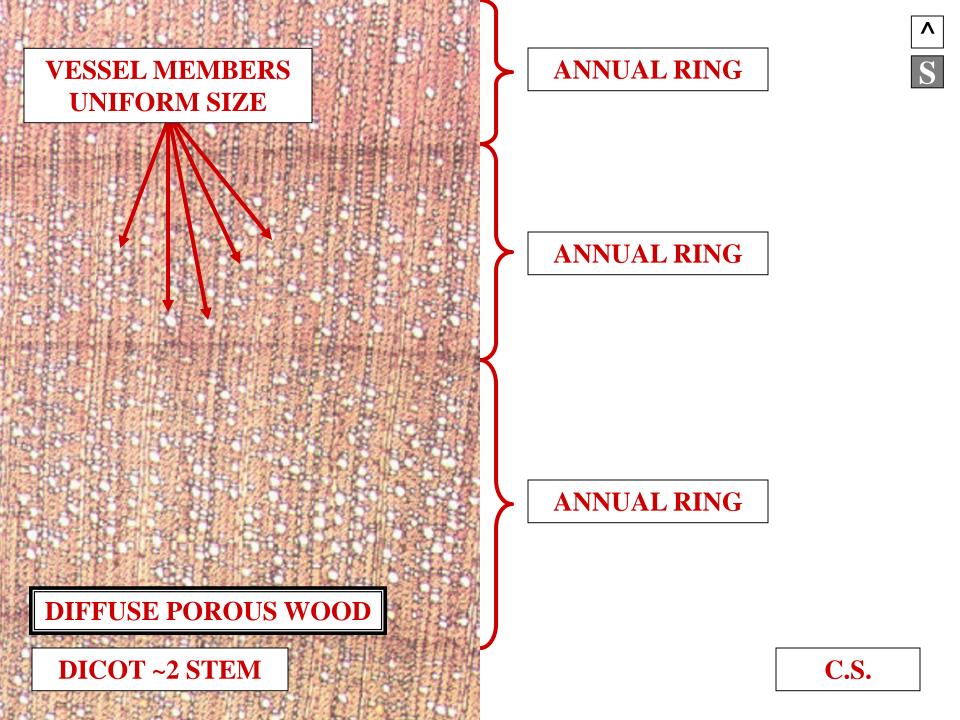

# DIFFUSE POROUS WOOD

# VESSEL MEMBRANE SIZE UNIFORM WITHIN ANNUAL RING

WOOD TYPES RING POROUS WOOD

## RING POROUS WOOD VS DIFFUSE POROUS WOOD SUMMARY