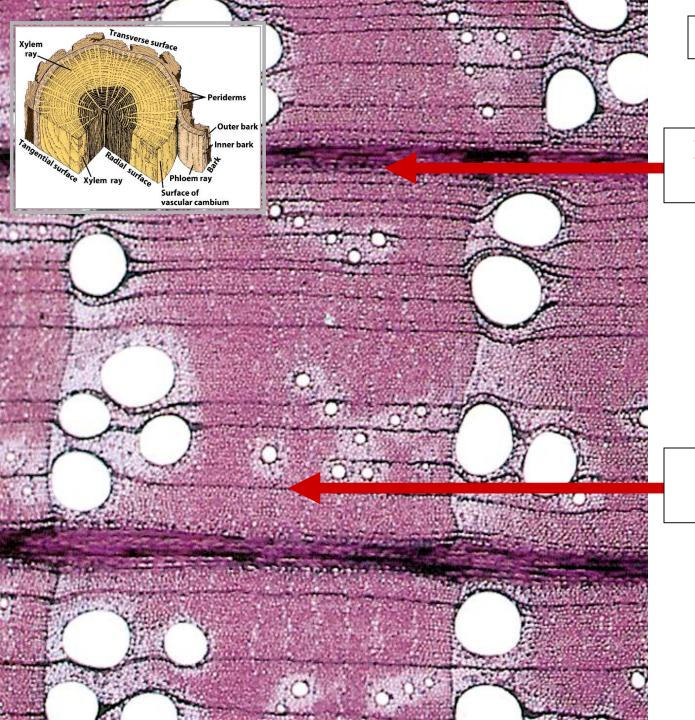

#### WOOD SECTIONS

#### TRANSVERSE WOOD SECTION

### TRANSVERSE WOOD SECTION RADIAL WOOD SECTION

# TRANSVERSE WOOD SECTION RADIAL WOOD SECTION TANGENTIAL WOOD SECTION

## TRANSVERSE WOOD SECTION

### TRANSVERSE WOOD SECTION

#### CROSS SECTION

#### TRANSVERSE WOOD SECTION

DICOT ~2 STEM

**MULTISERIATE XYLEM RAY** 

> **UNISERIATE XYLEM RAY**

DICOT ~2 STEM

MULTISERIATE XYLE RAY

UNISERIATE XYLEM RAY