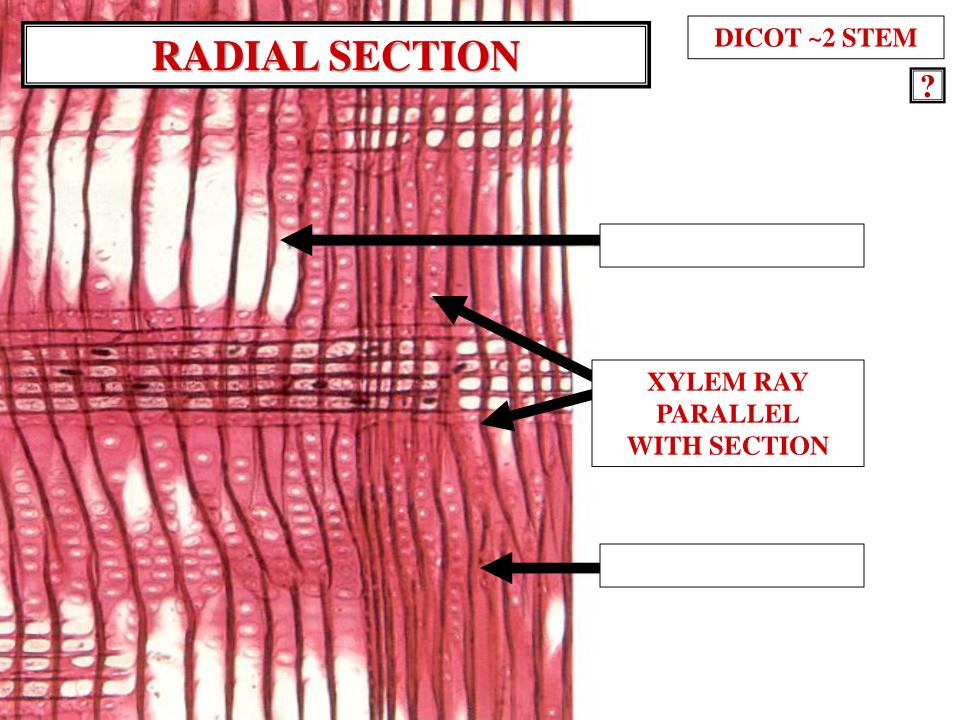

## RADIAL WOOD SECTION

### RADIAL WOOD SECTION

#### RADIAL WOOD SECTION

### LONGITUDINAL SECTION THROUGH STEM CENTER

XYLEM RAYS
PARALLEL WITH SECTION

RADIAL
WOOD SECTION