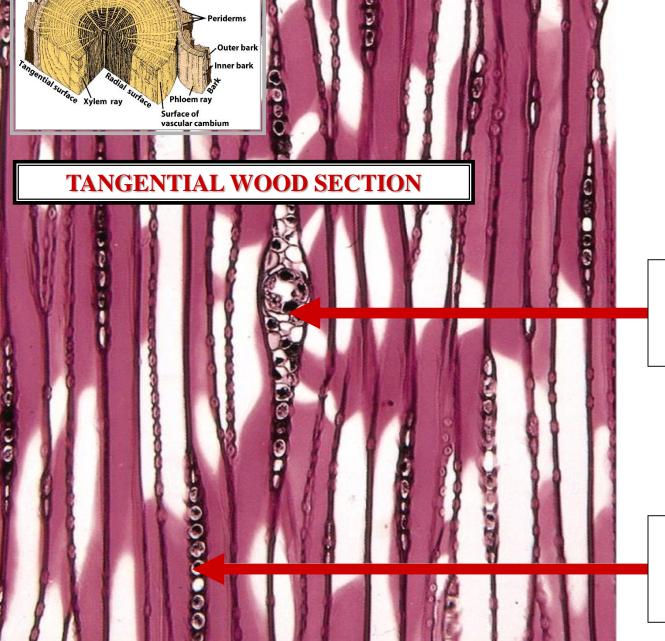

#### TANGENTIAL WOOD SECTION

#### LONGITUDINAL SECTION OFF STEM CENTER

XYLEM RAYS
PERPENDICULAR WITH SECTION

TANGENTIAL WOOD SECTION

**XYLEM RAY** 