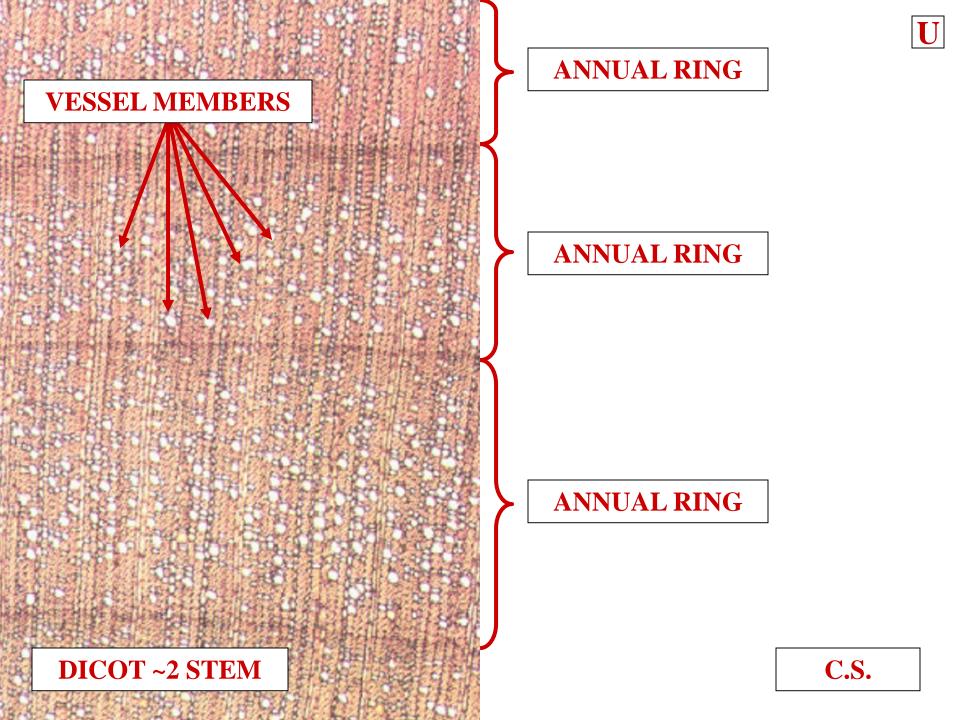

### LATE WOOD





# SMALLER VESSEL MEMBER SIZE

# RING POROUS WOOD LATE WOOD









# DIFFUSE POROUS WOOD

# DIFFUSE POROUS WOOD

#### WOOD TYPES RING POROUS WOOD



# VESSEL MEMBRANE SIZE UNIFORM WITHIN ANNUAL RING

WOOD TYPES RING POROUS WOOD









## RING POROUS WOOD VS DIFFUSE POROUS WOOD SUMMARY







## SAPWOOD VS HEARTWOOD

## **SAPWOOD**

#### +

#### LIGHT COLORED FUNCTIONAL XYLEM

#### WOOD TYPES SAPWOOD

# WOOD TYPES SAPWOOD



### LIGHT COLORED FUNCTIONAL XYLEM

TRANSPORTS WATER

## WOOD TYPES SAPWOOD

#### WOOD TYPES SAPWOOD



#### LIGHT COLORED FUNCTIONAL XYLEM

---

TRANSPORTS WATER

\_\_\_

HIGH GRADE LUMBER

#### WOOD TYPES SAPWOOD









### HEARTWOOD

#### +

#### DARK COLORED NON-FUNCTIONAL XYLEM

#### WOOD TYPES HEARTWOOD

#### WOOD TYPES HEARTWOOD

#### +

## DARK COLORED NON-FUNCTIONAL XYLEM ---

STORES METABOLIC WASTE

#### WOOD TYPES HEARTWOOD

### WOOD TYPES HEARTWOOD



#### DARK COLORED NON-FUNCTIONAL XYLEM

\_\_\_

STORES METABOLIC WASTE

---

LOW GRADE LUMBER

#### WOOD TYPES HEARTWOOD