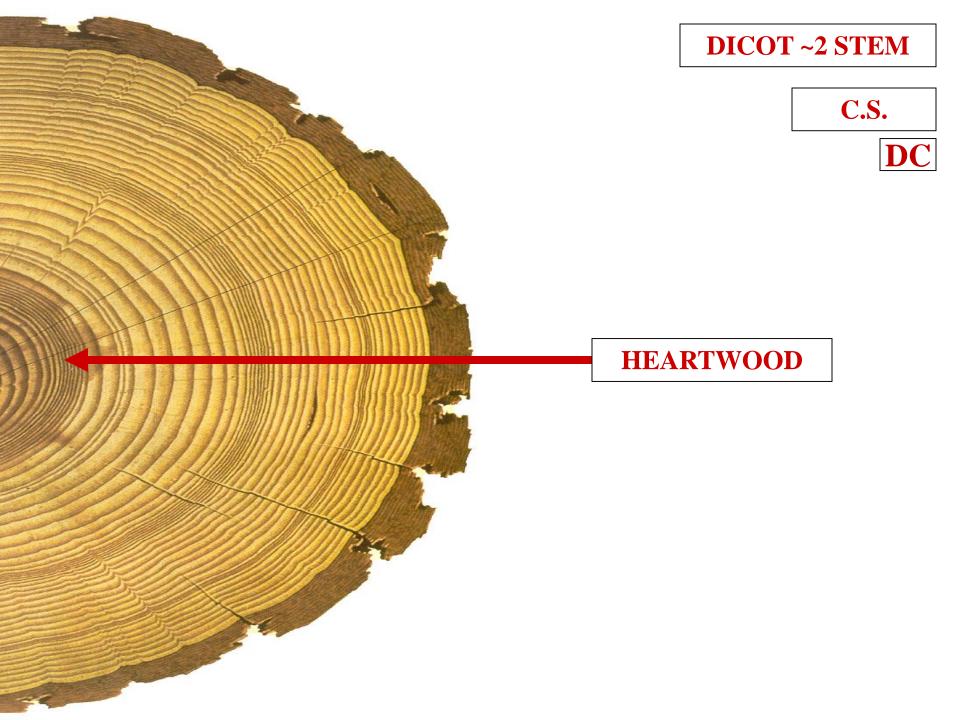

### HEARTWOOD

#### DARK COLORED NON-FUNCTIONAL XYLEM

#### WOOD TYPES HEARTWOOD