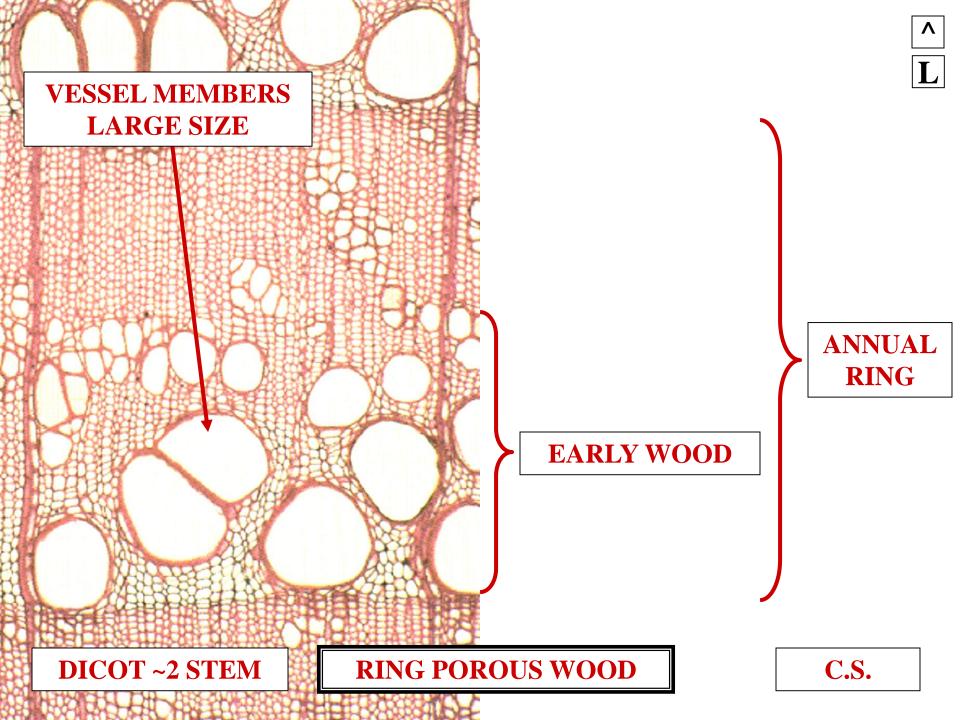

#### WOOD TYPES RING POROUS WOOD

# VESSEL MEMBRANE SIZE UNIFORM WITHIN ANNUAL RING

WOOD TYPES RING POROUS WOOD

## RING POROUS WOOD VS DIFFUSE POROUS WOOD SUMMARY