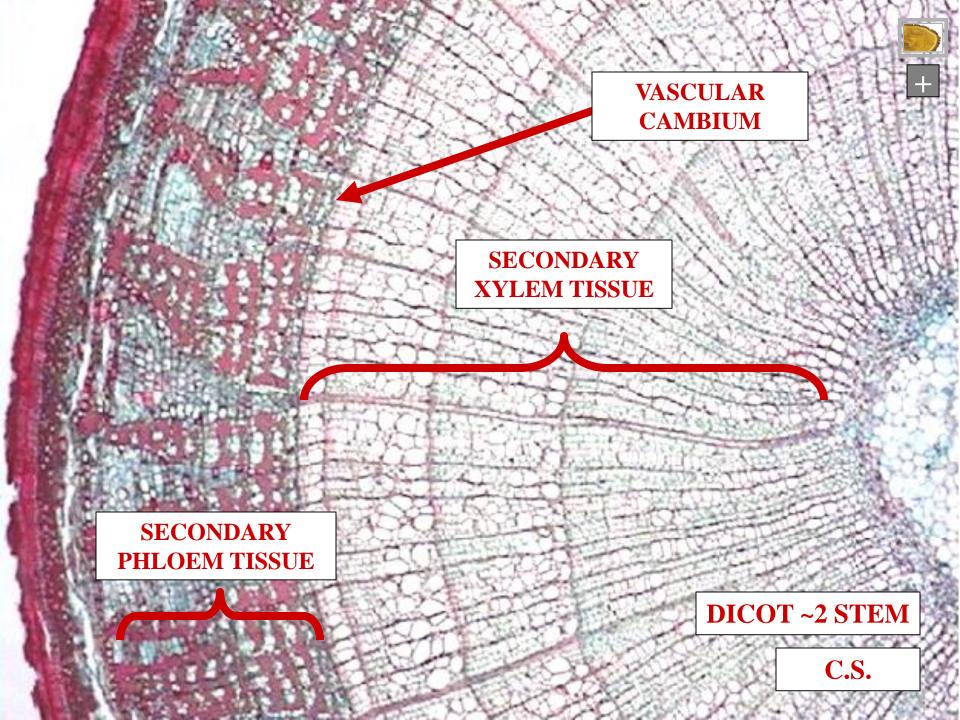

ENTER

#### RADIAL WOOD SECTION





### LONGITUDINAL SECTION THROUGH STEM CENTER

XYLEM RAYS
PARALLEL WITH SECTION

RADIAL
WOOD SECTION







#### LONGITUDINAL SECTION OFF STEM CENTER

#### TANGENTIAL WOOD SECTION



#### LONGITUDINAL SECTION OFF STEM CENTER

XYLEM RAYS
PERPENDICULAR WITH SECTION

TANGENTIAL WOOD SECTION





#### **DICOT ~2 STEM**





**XYLEM RAY PERPENDICULAR** WITH SECTION

**XYLEM RAY PERPENDICULAR** WITH SECTION





Transverse surface

Xylem

XYLEM RAY
PERPENDICULAR
WITH SECTION

XYLEM RAY
PERPENDICULAR
WITH SECTION

# WOOD SECTIONS SUMMARY



DICOT ~2 STEM

MULTISERIATE XYLEM RAY

UNISERIATE XYLEM RAY



UNISERIATE XYLEM RAY











**DICOT ~2 STEM** 



VC

XYLEM RAY
PERPENDICULAR
WITH SECTION

**XYLEM RAY** 



### VASCULAR **CAMBIUM** ACTIVITY SUMMARY













#### SECONDARY PHLOEM TISSUE

# SECONDARY PHLOEM CELL TYPES

#### **FIBERS**

### FIBERS SIEVE MEMBERS

FIBERS
SIEVE MEMBERS
COMPANION CELLS



FIBERS
SIEVE MEMBERS
COMPANION CELLS
PARENCHYMA



#### SECONDARY PHLOEM CELL TYPES APPLIED











### SECONDARY PHLOEM PARENCHYMA CELL TYPES

## SECONDARY PHLOEM PARENCHYMA TYPES

#### AXIAL PARENCHYMA

## SECONDARY PHLOEM PARENCHYMA TYPES

## SECONDARY PHLOEM PARENCHYMA TYPES

### AXIAL PARENCHYMA RAY PARENCHYMA

## SECONDARY PHLOEM PARENCHYMA TYPES



#### SECONDARY PHLOEM TISSUE AXIAL PARENCHYMA

## AXIAL PARENCHYMA

### SECONDARY PHLOEM TISSUE AXIAL PARENCHYMA

#### VERTICAL ORIENTATION

### SECONDARY PHLOEM TISSUE AXIAL PARENCHYMA

### SECONDARY PHLOEM TISSUE AXIAL PARENCHYMA

#### VERTICAL ORIENTATION

\_\_\_

#### VERTICAL TRANS