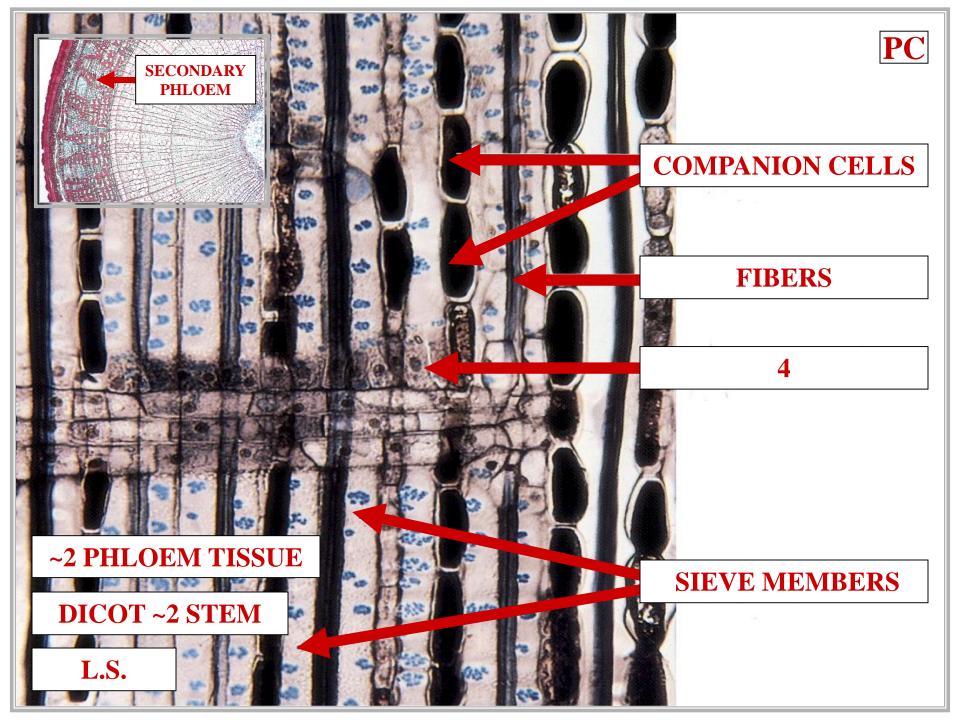

#### SECONDARY PHLOEM TISSUE

# SECONDARY PHLOEM CELL TYPES

### FIBERS SIEVE MEMBERS

FIBERS
SIEVE MEMBERS
COMPANION CELLS

FIBERS
SIEVE MEMBERS
COMPANION CELLS
PARENCHYMA