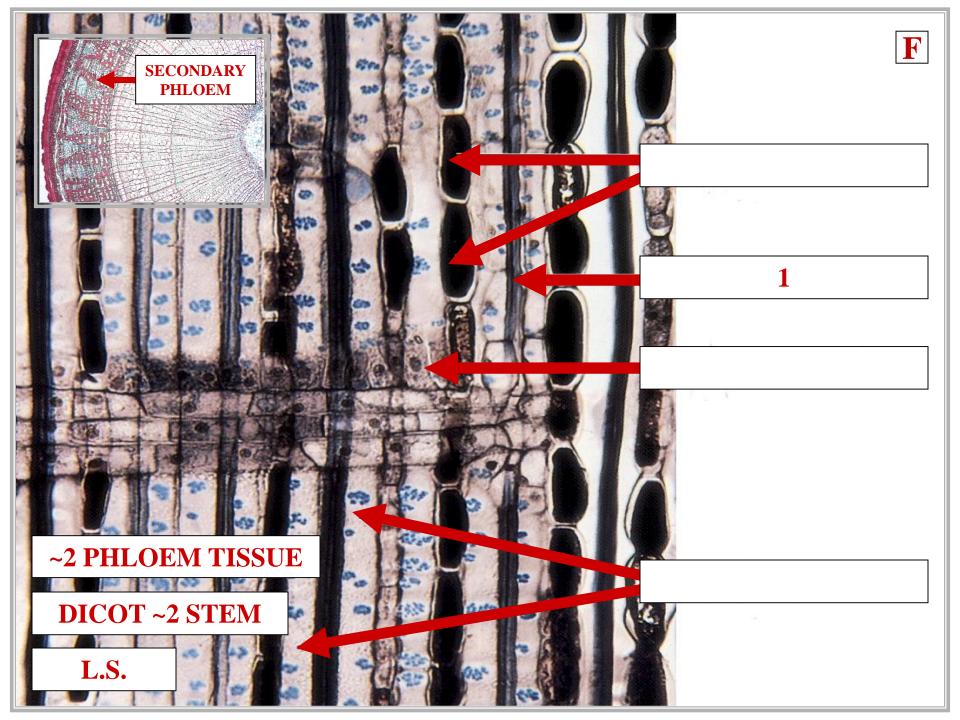

OFF STEM CENTER

XYLEM RAYS
PERPENDICULAR WITH SECTION

TANGENTIAL WOOD SECTION





#### **DICOT ~2 STEM**





**XYLEM RAY PERPENDICULAR** WITH SECTION

**XYLEM RAY PERPENDICULAR** WITH SECTION





Transverse surface

Xylem

XYLEM RAY
PERPENDICULAR
WITH SECTION

XYLEM RAY
PERPENDICULAR
WITH SECTION

# WOOD SECTIONS SUMMARY



DICOT ~2 STEM

MULTISERIATE XYLEM RAY

UNISERIATE XYLEM RAY



UNISERIATE XYLEM RAY











**DICOT ~2 STEM** 



VC

XYLEM RAY
PERPENDICULAR
WITH SECTION

**XYLEM RAY** 



### VASCULAR **CAMBIUM** ACTIVITY SUMMARY













#### SECONDARY PHLOEM TISSUE

# SECONDARY PHLOEM CELL TYPES

#### **FIBERS**

### FIBERS SIEVE MEMBERS

FIBERS
SIEVE MEMBERS
COMPANION CELLS



FIBERS
SIEVE MEMBERS
COMPANION CELLS
PARENCHYMA



#### SECONDARY PHLOEM CELL TYPES APPLIED











### SECONDARY PHLOEM PARENCHYMA CELL TYPES

## SECONDARY PHLOEM PARENCHYMA TYPES

#### AXIAL PARENCHYMA

## SECONDARY PHLOEM PARENCHYMA TYPES

## SECONDARY PHLOEM PARENCHYMA TYPES

### AXIAL PARENCHYMA RAY PARENCHYMA

## SECONDARY PHLOEM PARENCHYMA TYPES



#### SECONDARY PHLOEM TISSUE AXIAL PARENCHYMA

## AXIAL PARENCHYMA

### SECONDARY PHLOEM TISSUE AXIAL PARENCHYMA

#### VERTICAL ORIENTATION

### SECONDARY PHLOEM TISSUE AXIAL PARENCHYMA

### SECONDARY PHLOEM TISSUE AXIAL PARENCHYMA

#### VERTICAL ORIENTATION

\_\_\_

#### VERTICAL TRANSPORT

### SECONDARY PHLOEM TISSUE AXIAL PARENCHYMA

### SECONDARY PHLOEM TISSUE AXIAL PARENCHYMA

#### VERTICAL ORIENTATION

VERTICAL TRANSPORT

FUSIFORM INITIAL DERIVED

SECONDARY PHLOEM TISSUE AXIAL PARENCHYMA