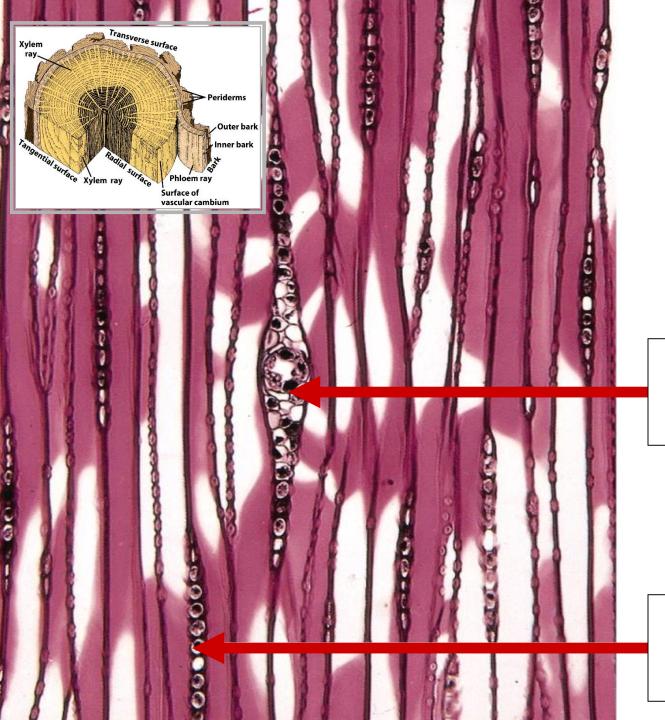

#### TANGENTIAL WOOD SECTION

#### LONGITUDINAL SECTION OFF STEM CENTER

XYLEM RAYS
PERPENDICULAR WITH SECTION

TANGENTIAL WOOD SECTION

**XYLEM RAY** 