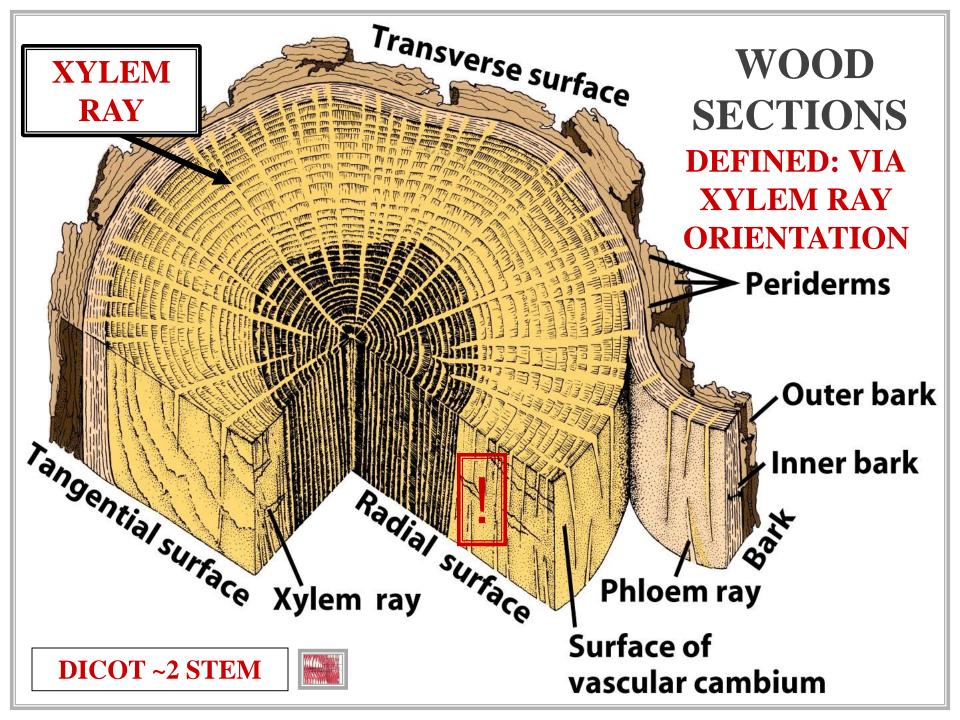

#### WOOD SECTIONS

#### **DICOT ~2 STEM**

**XYLEM RAY PERPENDICULAR** WITH SECTION

**XYLEM RAY PERPENDICULAR** WITH SECTION

Transverse surface

Xylem

XYLEM RAY
PERPENDICULAR
WITH SECTION

XYLEM RAY
PERPENDICULAR
WITH SECTION

# WOOD SECTIONS SUMMARY

DICOT ~2 STEM

MULTISERIATE XYLEM RAY

UNISERIATE XYLEM RAY

UNISERIATE XYLEM RAY

**DICOT ~2 STEM** 

VC

XYLEM RAY
PERPENDICULAR
WITH SECTION

**XYLEM RAY** 