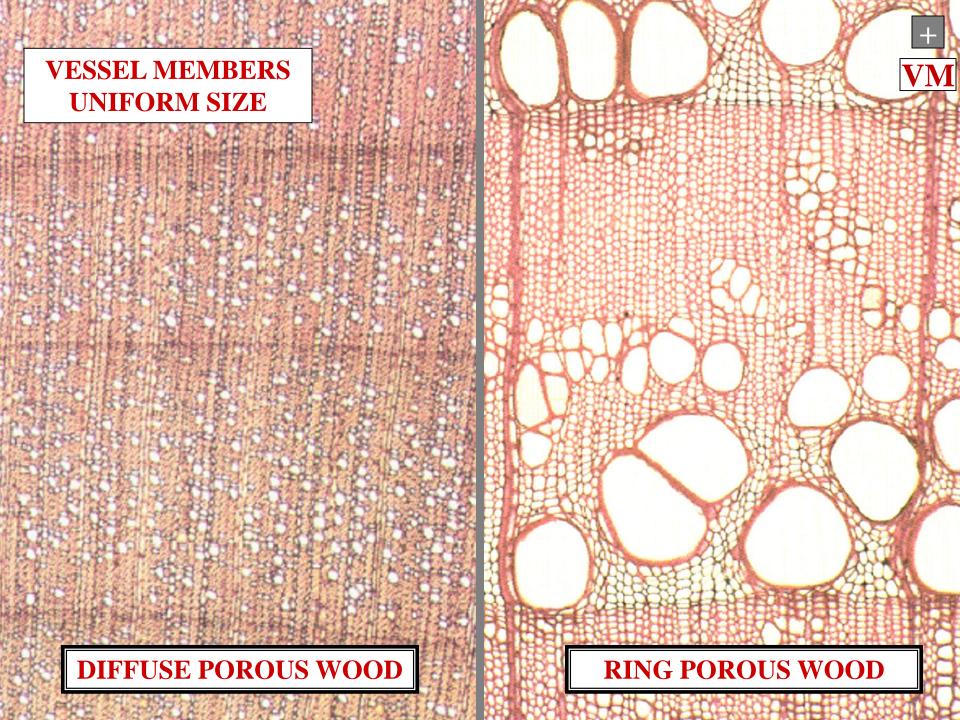

### LATE WOOD

# SMALLER VESSEL MEMBER SIZE

# RING POROUS WOOD LATE WOOD

# DIFFUSE POROUS WOOD

#### WOOD TYPES RING POROUS WOOD

# VESSEL MEMBRANE SIZE UNIFORM WITHIN ANNUAL RING

WOOD TYPES RING POROUS WOOD

## RING POROUS WOOD VS DIFFUSE POROUS WOOD SUMMARY