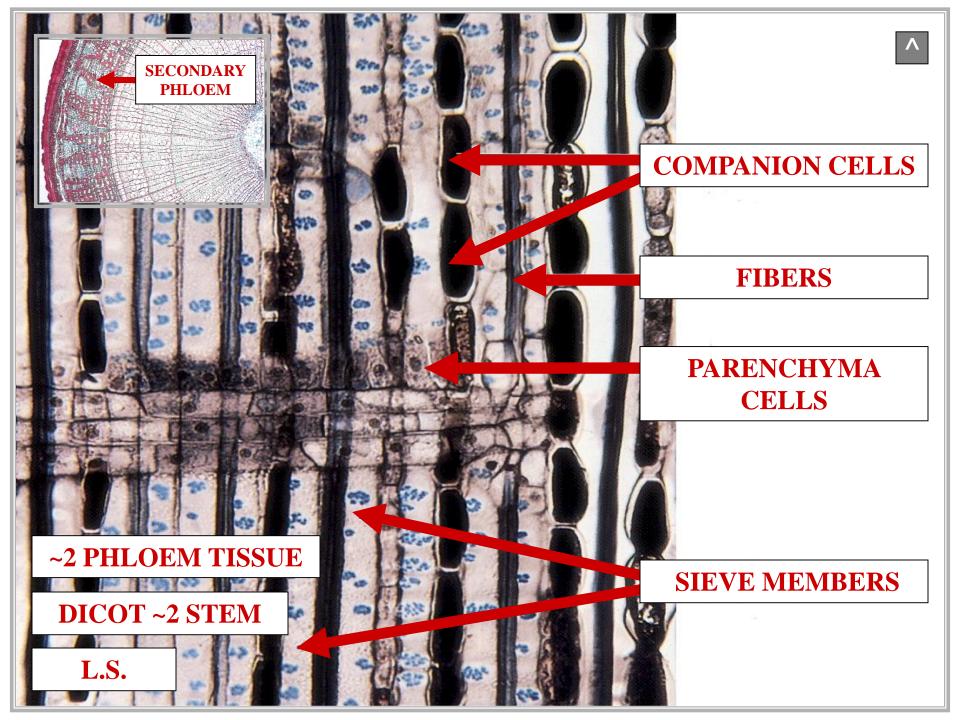

#### SECONDARY PHLOEM TISSUE

# SECONDARY PHLOEM CELL TYPES

### FIBERS SIEVE MEMBERS

FIBERS
SIEVE MEMBERS
COMPANION CELLS

FIBERS
SIEVE MEMBERS
COMPANION CELLS
PARENCHYMA

### SECONDARY PHLOEM PARENCHYMA CELL TYPES

## SECONDARY PHLOEM PARENCHYMA TYPES