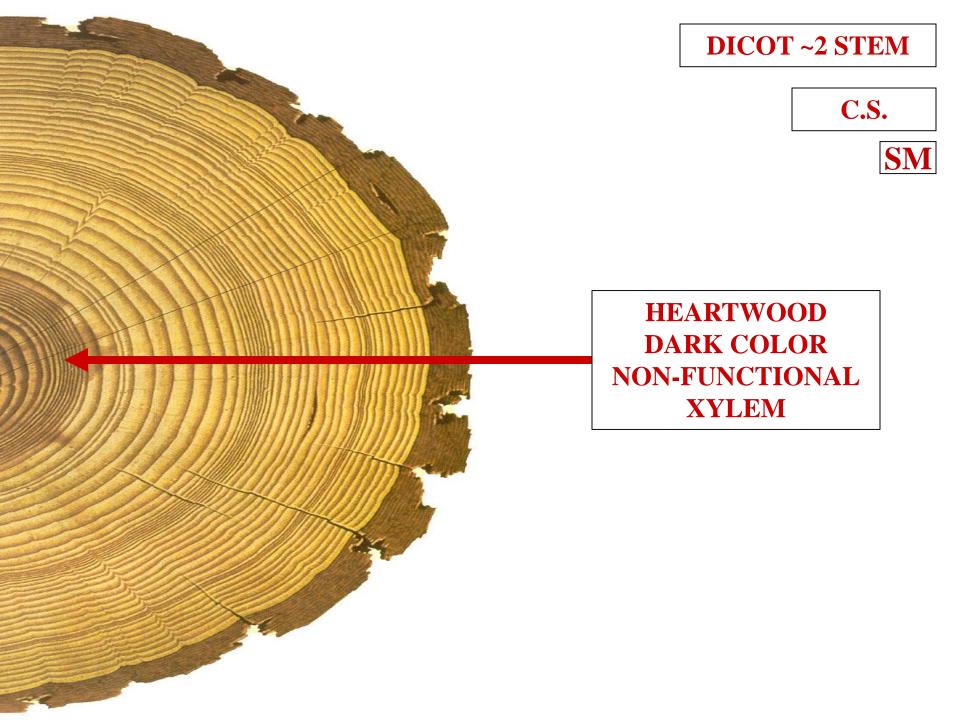

## DARK COLORED NON-FUNCTIONAL XYLEM ---

STORES METABOLIC WASTE

#### WOOD TYPES HEARTWOOD