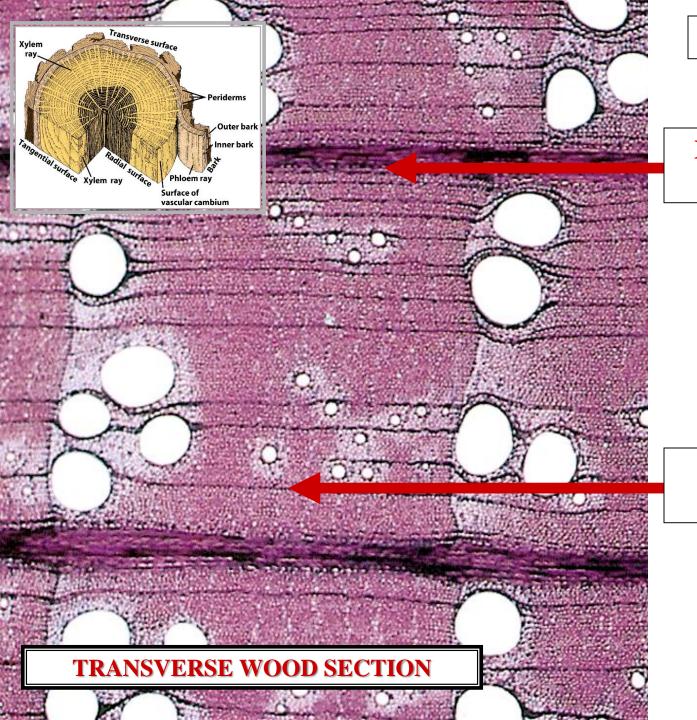

#### WOOD SECTIONS

#### TRANSVERSE WOOD SECTION

### TRANSVERSE WOOD SECTION RADIAL WOOD SECTION

# TRANSVERSE WOOD SECTION RADIAL WOOD SECTION TANGENTIAL WOOD SECTION

## TRANSVERSE WOOD SECTION

### TRANSVERSE WOOD SECTION

#### CROSS SECTION

#### TRANSVERSE WOOD SECTION

DICOT ~2 STEM

**MULTISERIATE XYLEM RAY** 

> **UNISERIATE XYLEM RAY**

DICOT ~2 STEM

MULTISERIATE XYLE RAY

UNISERIATE XYLEM RAY