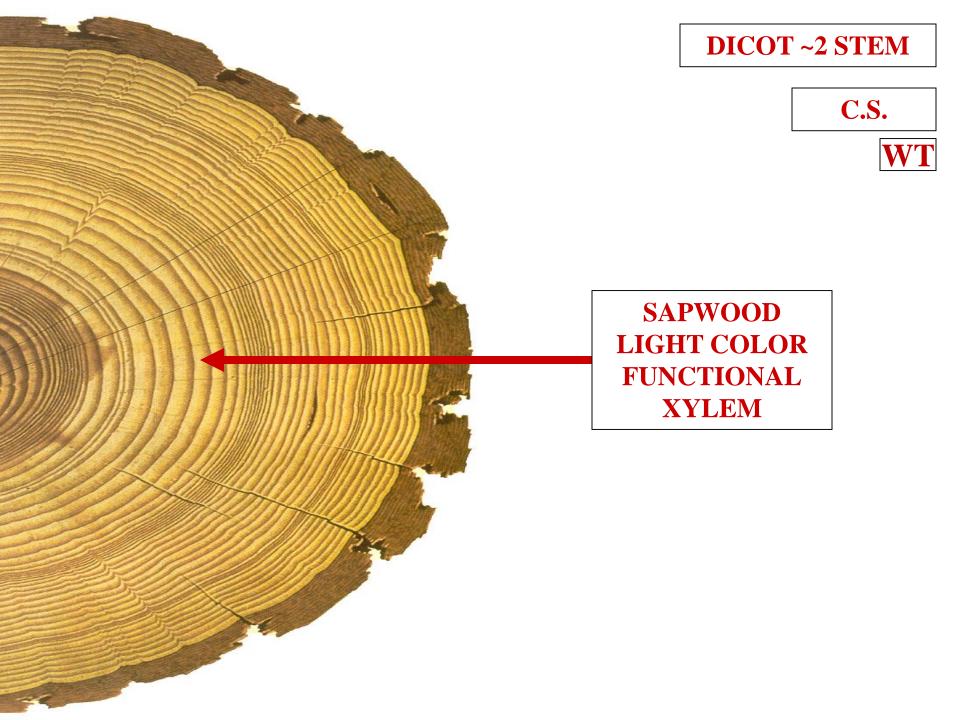

## **SAPWOOD**

#### LIGHT COLORED FUNCTIONAL XYLEM

### LIGHT COLORED FUNCTIONAL XYLEM

TRANSPORTS WATER