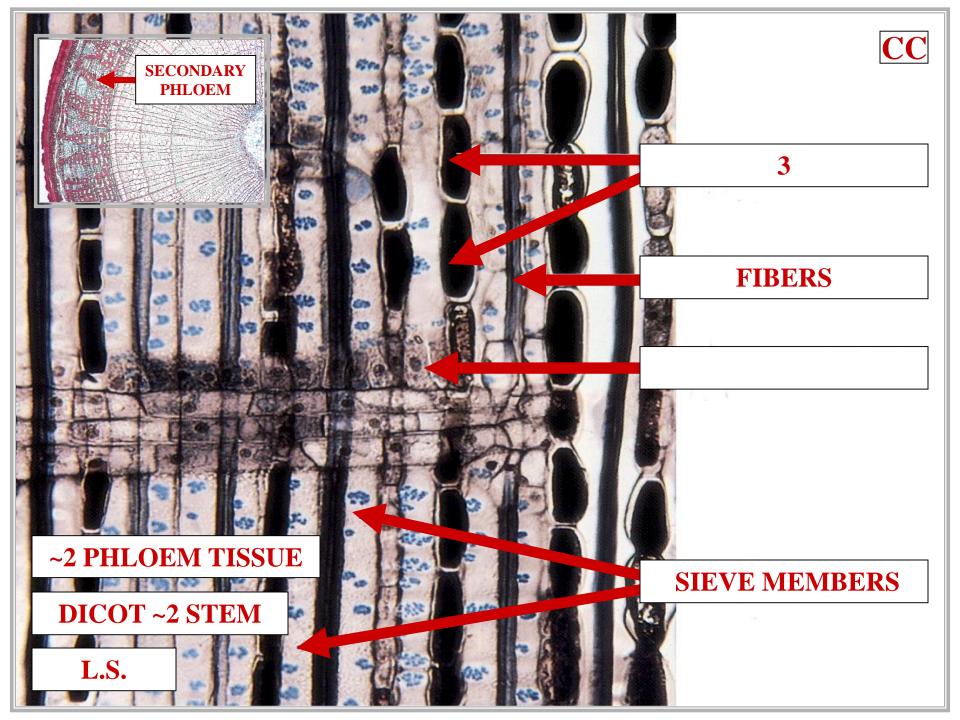

#### SECONDARY PHLOEM TISSUE

# SECONDARY PHLOEM CELL TYPES

### FIBERS SIEVE MEMBERS

FIBERS
SIEVE MEMBERS
COMPANION CELLS

FIBERS
SIEVE MEMBERS
COMPANION CELLS
PARENCHYMA