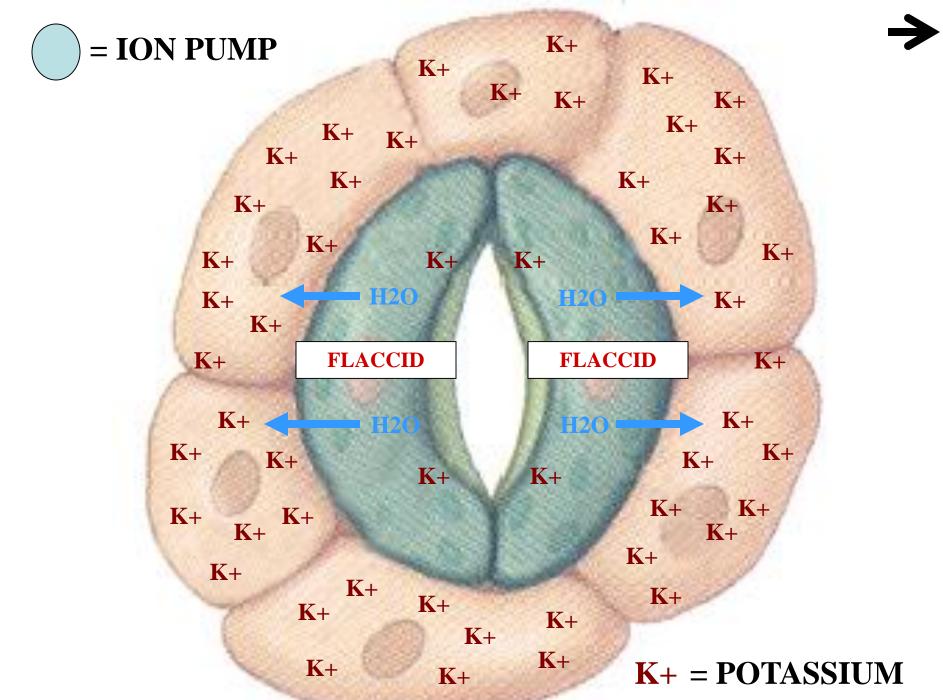

IBLE



NON-ADJACENT
GUARD CELL
WALL
FLEXIBLE

WITH TURGOR PRESSURE

### NON-ADJACENT GUARD CELL WALL FLEXIBLE

GUARD CELL
TURGOR
PRESSURE
REGULATES
STOMA SIZE

NON-ADJACENT
GUARD CELL
WALL
FLEXIBLE

GUARD CELL
TURGOR
PRESSURE
REGULATES
STOMA SIZE



# GUARD CELL TURGOR PRESSURE





















### OPEN STOMATE $\rightarrow$ **CLOSED** STOMATE



#### **OPEN STOMATE** — CLOSED STOMATE



**OPEN STOMATE** — CLOSED STOMATE







#### LEAF STOMATE

**ATMOSPHERE** 

CO<sub>2</sub>



**CO2** 

CO<sub>2</sub>

CO<sub>2</sub>

#### LEAF STOMATE

**ATMOSPHERE** 



#### LEAF STOMATE

**ATMOSPHERE** 



#### LEAF STOMATE











#### **HIGH ABSCISIC ACID ACTIVATES GUARD CELL ION PUMPS H2O ABA H20 ABA ABA H20 ABA ABA ABA H20 H2O H20 ABA ABA ABA** LEAF DESICCATION OCCURS



























**CLOSED** STOMATE  $\rightarrow$ OPEN STOMATE



## CLOSED STOMATE ----- OPEN STOMATE



CLOSED STOMATE ------ OPEN STOMATE