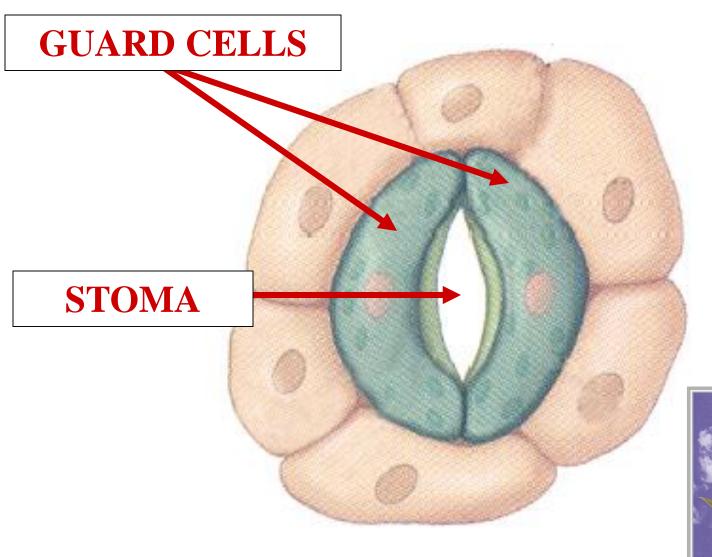

MOSIS** 

**OSMOSIS** 

**HYPOTONIC** 

HTP

## WATER MOVES<br/>INTO THE CELL





#### WATER MOVES INTO THE CELL



#### WATER MOVES INTO THE CELL



## FLACCID CELL

## FLACCID CELL



#### FLACCID CELL

# LOW TURGOR PRESSURE

#### FLACCID CELL









#### **HYPERTONIC**

PLANT CELL

**HYPOTONIC** 

**HYPERTONIC** 



#### **HYPERTONIC**

**OSMOSIS** 

**OSMOSIS** 

PLANT CELL

**HYPOTONIC** 

**OSMOSIS** 

**OSMOSIS** 

**HYPERTONIC** 









#### PLANT WATER LOSS





# TRANSPIRATION SPECIFICS





#### LEAF STOMATE

**ATMOSPHERE** 

CO<sub>2</sub>



**CO2** 

CO<sub>2</sub>

CO<sub>2</sub>

#### LEAF STOMATE

**ATMOSPHERE** 



#### LEAF STOMATE

**ATMOSPHERE** 



#### LEAF STOMATE

**ATMOSPHERE** 



#### LEAF STOMATE











# TRANSPIRATION REGULATION



#### LEAF STOMATE





# STOMATE GUARD CELS



# STOMATE GUARD CELL STRUCTURE



# ADJACENT GUARD CELL WALLS











## NON-ADJACENT GUARD CELL WALLS









## NON-ADJACENT GUARD CELL WALL FLEXIBLE



NON-ADJACENT
GUARD CELL
WALL
FLEXIBLE

EXPAND &

CONTRACT

### NON-ADJACENT GUARD CELL WALL FLEXIBLE



NON-ADJACENT
GUARD CELL
WALL
FLEXIBLE

WITH TURGOR PRESSURE

### NON-ADJACENT GUARD CELL WALL FLEXIBLE

GUARD CELL
TURGOR
PRESSURE
REGULATES
STOMA SIZE

NON-ADJACENT
GUARD CELL
WALL
FLEXIBLE

GUARD CELL
TURGOR
PRESSURE
REGULATES
STOMA SIZE



# GUARD CELL TURGOR PRESSURE





















### OPEN STOMATE $\rightarrow$ **CLOSED** STOMATE



#### **OPEN STOMATE** — CLOSED STOMATE



**OPEN STOMATE** — CLOSED STOMATE







#### LEAF STOMATE

**ATMOSPHERE** 

CO<sub>2</sub>



**CO2** 

CO<sub>2</sub>