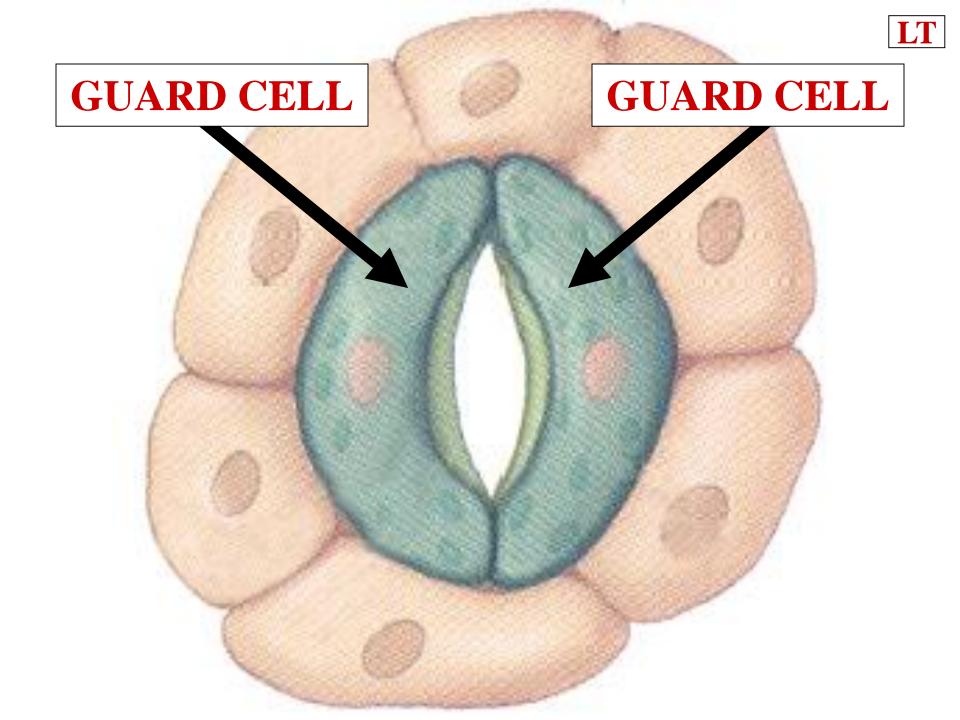

**CO2** 

CO<sub>2</sub>

CO<sub>2</sub>

#### LEAF STOMATE

**ATMOSPHERE** 



#### LEAF STOMATE

**ATMOSPHERE** 



#### LEAF STOMATE

**ATMOSPHERE** 



#### LEAF STOMATE











# TRANSPIRATION REGULATION



#### LEAF STOMATE





# STOMATE GUARD CELS



# STOMATE GUARD CELL STRUCTURE



# ADJACENT GUARD CELL WALLS











## NON-ADJACENT GUARD CELL WALLS









## NON-ADJACENT GUARD CELL WALL FLEXIBLE



NON-ADJACENT
GUARD CELL
WALL
FLEXIBLE

EXPAND &

CONTRACT

### NON-ADJACENT GUARD CELL WALL FLEXIBLE



NON-ADJACENT
GUARD CELL
WALL
FLEXIBLE

WITH TURGOR PRESSURE

### NON-ADJACENT GUARD CELL WALL FLEXIBLE

GUARD CELL
TURGOR
PRESSURE
REGULATES
STOMA SIZE

NON-ADJACENT
GUARD CELL
WALL
FLEXIBLE

GUARD CELL
TURGOR
PRESSURE
REGULATES
STOMA SIZE



# GUARD CELL TURGOR PRESSURE





















### OPEN STOMATE $\rightarrow$ **CLOSED** STOMATE



#### **OPEN STOMATE** — CLOSED STOMATE



**OPEN STOMATE** — CLOSED STOMATE







#### LEAF STOMATE

**ATMOSPHERE** 

CO<sub>2</sub>



**CO2** 

CO<sub>2</sub>

CO<sub>2</sub>

#### LEAF STOMATE

**ATMOSPHERE** 



#### LEAF STOMATE

**ATMOSPHERE** 



#### LEAF STOMATE











#### **HIGH ABSCISIC ACID ACTIVATES GUARD CELL ION PUMPS H2O ABA H20 ABA ABA H20 ABA ABA ABA H20 H2O H20 ABA ABA ABA** LEAF DESICCATION OCCURS



























**CLOSED** STOMATE  $\rightarrow$ OPEN STOMATE



## CLOSED STOMATE ----- OPEN STOMATE



CLOSED STOMATE ------ OPEN STOMATE