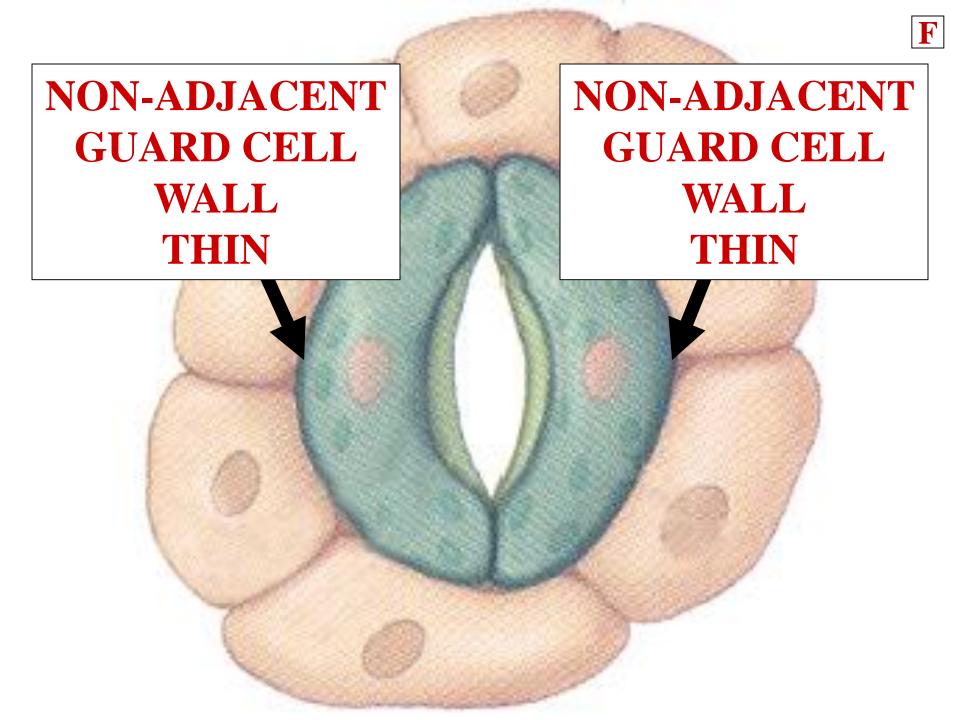

## NON-ADJACENT GUARD CELL WALLS

## NON-ADJACENT GUARD CELL WALL FLEXIBLE

NON-ADJACENT
GUARD CELL
WALL
FLEXIBLE

EXPAND &

CONTRACT