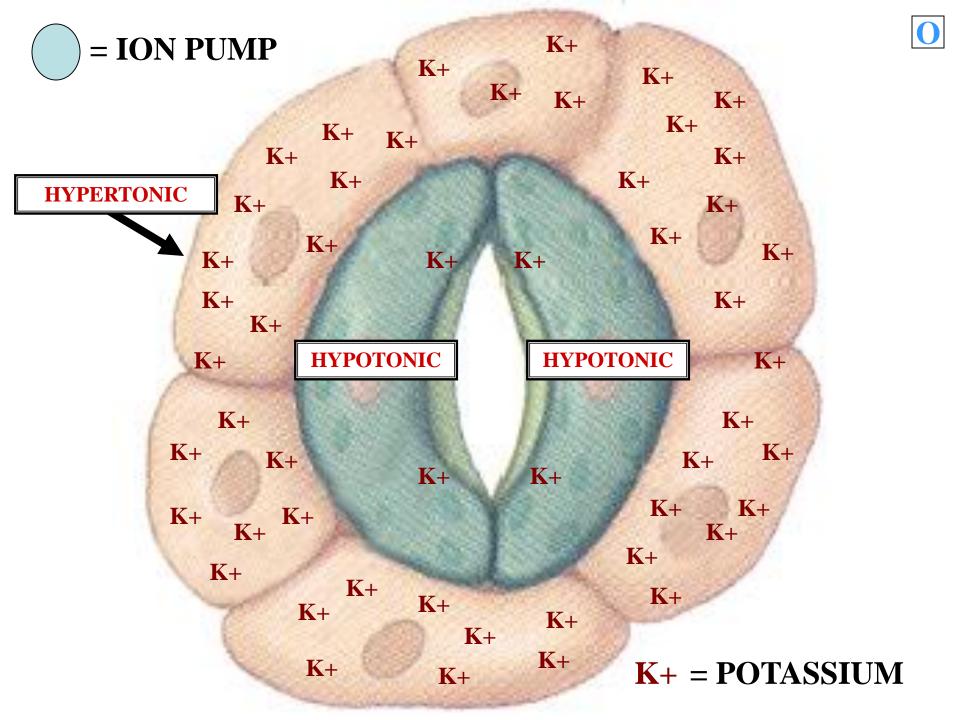

# GUARD CELL TURGOR PRESSURE

### OPEN STOMATE $\rightarrow$ **CLOSED** STOMATE

#### **OPEN STOMATE** — CLOSED STOMATE

**OPEN STOMATE** — CLOSED STOMATE