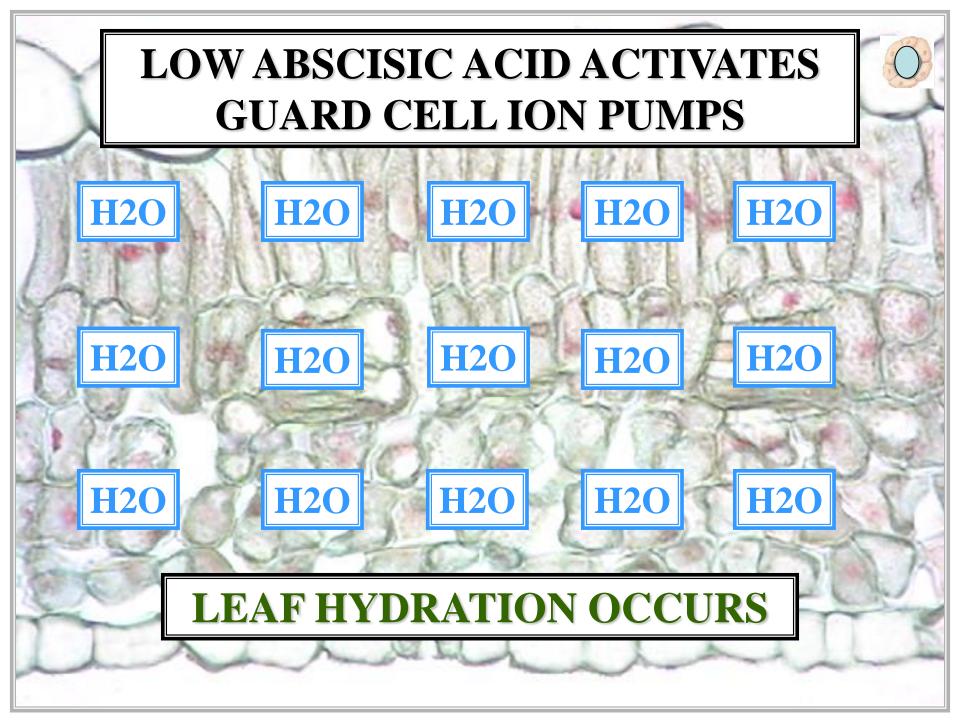

STOMA SIZE

NON-ADJACENT
GUARD CELL
WALL
FLEXIBLE

GUARD CELL
TURGOR
PRESSURE
REGULATES
STOMA SIZE



# GUARD CELL TURGOR PRESSURE





















### OPEN STOMATE $\rightarrow$ **CLOSED** STOMATE



#### **OPEN STOMATE** — CLOSED STOMATE



**OPEN STOMATE** — CLOSED STOMATE







#### LEAF STOMATE

**ATMOSPHERE** 

CO<sub>2</sub>



**CO2** 

CO<sub>2</sub>

CO<sub>2</sub>

#### LEAF STOMATE

**ATMOSPHERE** 



#### LEAF STOMATE

**ATMOSPHERE** 



#### LEAF STOMATE











#### **HIGH ABSCISIC ACID ACTIVATES GUARD CELL ION PUMPS H2O ABA H20 ABA ABA H20 ABA ABA ABA H20 H2O H20 ABA ABA ABA** LEAF DESICCATION OCCURS



























**CLOSED** STOMATE  $\rightarrow$ OPEN STOMATE



## CLOSED STOMATE ----- OPEN STOMATE



CLOSED STOMATE ------ OPEN STOMATE