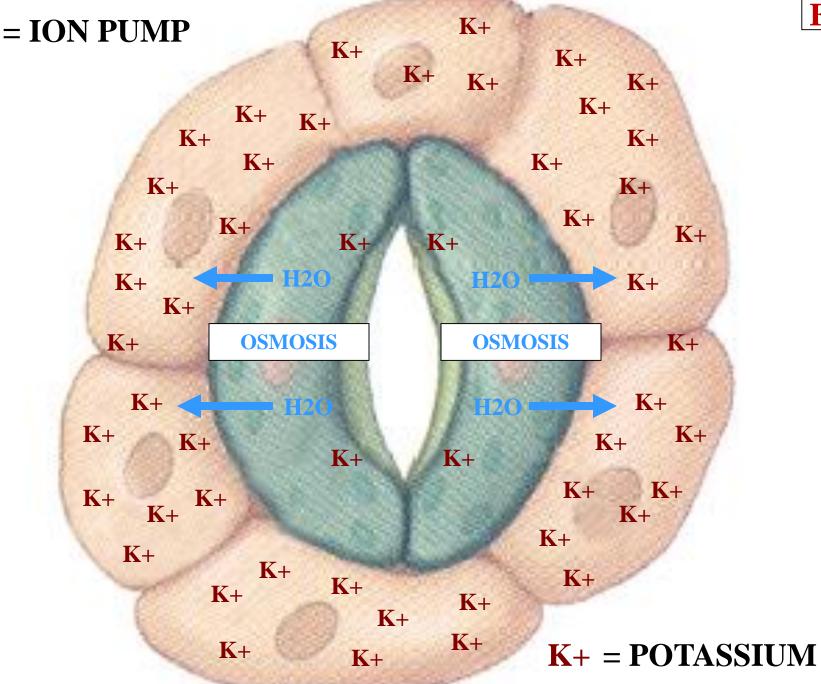

# ADJACENT GUARD CELL WALLS

## NON-ADJACENT GUARD CELL WALLS

## NON-ADJACENT GUARD CELL WALL FLEXIBLE

NON-ADJACENT
GUARD CELL
WALL
FLEXIBLE

EXPAND &

CONTRACT

### NON-ADJACENT GUARD CELL WALL FLEXIBLE

NON-ADJACENT
GUARD CELL
WALL
FLEXIBLE

WITH TURGOR PRESSURE

### NON-ADJACENT GUARD CELL WALL FLEXIBLE

GUARD CELL
TURGOR
PRESSURE
REGULATES
STOMA SIZE

NON-ADJACENT
GUARD CELL
WALL
FLEXIBLE

GUARD CELL
TURGOR
PRESSURE
REGULATES
STOMA SIZE

# GUARD CELL TURGOR PRESSURE