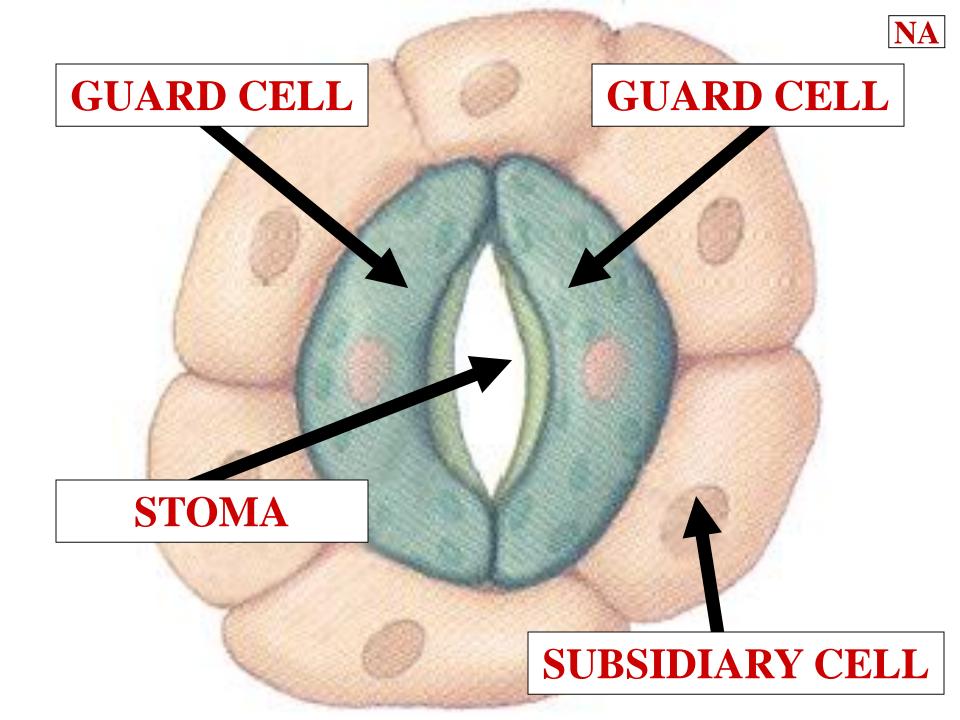

NTO THE CELL



## FLACCID CELL

## FLACCID CELL



#### FLACCID CELL

# LOW TURGOR PRESSURE

#### FLACCID CELL









#### **HYPERTONIC**

PLANT CELL

**HYPOTONIC** 

**HYPERTONIC** 



#### **HYPERTONIC**

**OSMOSIS** 

**OSMOSIS** 

PLANT CELL

**HYPOTONIC** 

**OSMOSIS** 

**OSMOSIS** 

**HYPERTONIC** 









#### PLANT WATER LOSS





# TRANSPIRATION SPECIFICS





#### LEAF STOMATE

**ATMOSPHERE** 

CO<sub>2</sub>



**CO2** 

CO<sub>2</sub>

CO<sub>2</sub>

#### LEAF STOMATE

**ATMOSPHERE** 



#### LEAF STOMATE

**ATMOSPHERE** 



#### LEAF STOMATE

**ATMOSPHERE** 



#### LEAF STOMATE











# TRANSPIRATION REGULATION



#### LEAF STOMATE





# STOMATE GUARD CELS



# STOMATE GUARD CELL STRUCTURE



# ADJACENT GUARD CELL WALLS











## NON-ADJACENT GUARD CELL WALLS









## NON-ADJACENT GUARD CELL WALL FLEXIBLE



NON-ADJACENT
GUARD CELL
WALL
FLEXIBLE

EXPAND &

CONTRACT

### NON-ADJACENT GUARD CELL WALL FLEXIBLE



NON-ADJACENT
GUARD CELL
WALL
FLEXIBLE

WITH TURGOR PRESSURE

### NON-ADJACENT GUARD CELL WALL FLEXIBLE

GUARD CELL
TURGOR
PRESSURE
REGULATES
STOMA SIZE

NON-ADJACENT
GUARD CELL
WALL
FLEXIBLE

GUARD CELL
TURGOR
PRESSURE
REGULATES
STOMA SIZE



# GUARD CELL TURGOR PRESSURE





















### OPEN STOMATE $\rightarrow$ **CLOSED** STOMATE



#### **OPEN STOMATE** — CLOSED STOMATE



**OPEN STOMATE** — CLOSED STOMATE







#### LEAF STOMATE

**ATMOSPHERE** 

CO<sub>2</sub>



**CO2** 

CO<sub>2</sub>

CO<sub>2</sub>

#### LEAF STOMATE

**ATMOSPHERE** 



#### LEAF STOMATE

**ATMOSPHERE** 



#### LEAF STOMATE











#### **HIGH AB