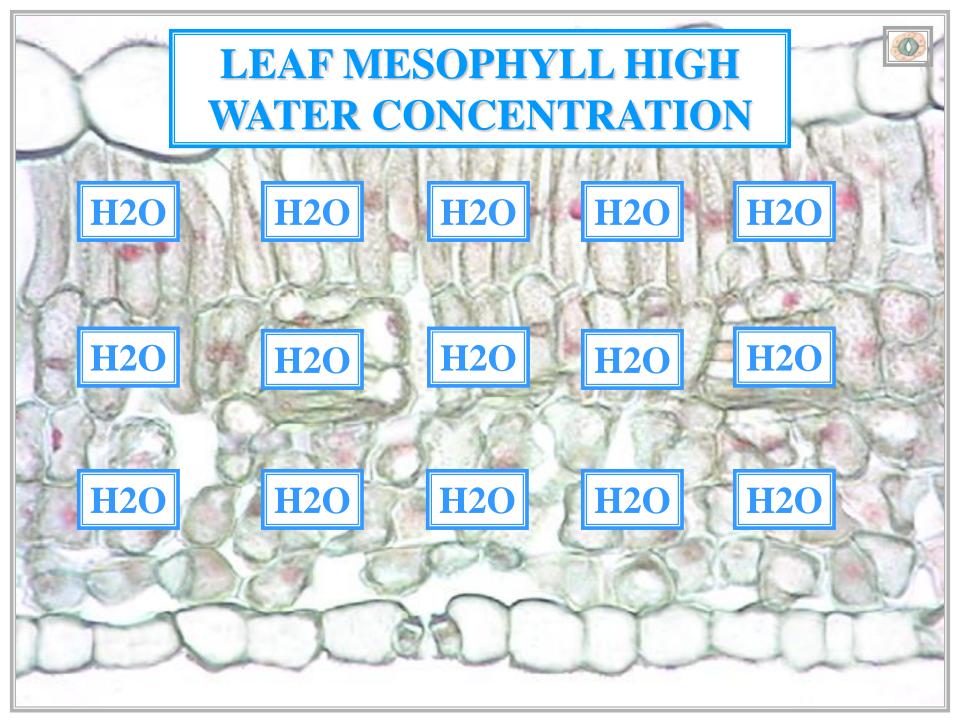

#### LEAF STOMATE











# TRANSPIRATION REGULATION



#### LEAF STOMATE





# STOMATE GUARD CELS



# STOMATE GUARD CELL STRUCTURE



# ADJACENT GUARD CELL WALLS











## NON-ADJACENT GUARD CELL WALLS









## NON-ADJACENT GUARD CELL WALL FLEXIBLE



NON-ADJACENT
GUARD CELL
WALL
FLEXIBLE

EXPAND &

CONTRACT

### NON-ADJACENT GUARD CELL WALL FLEXIBLE



NON-ADJACENT
GUARD CELL
WALL
FLEXIBLE

WITH TURGOR PRESSURE

### NON-ADJACENT GUARD CELL WALL FLEXIBLE

GUARD CELL
TURGOR
PRESSURE
REGULATES
STOMA SIZE

NON-ADJACENT
GUARD CELL
WALL
FLEXIBLE

GUARD CELL
TURGOR
PRESSURE
REGULATES
STOMA SIZE



# GUARD CELL TURGOR PRESSURE





















### OPEN STOMATE $\rightarrow$ **CLOSED** STOMATE



#### **OPEN STOMATE** — CLOSED STOMATE



**OPEN STOMATE** — CLOSED STOMATE







#### LEAF STOMATE

**ATMOSPHERE** 

CO<sub>2</sub>



**CO2** 

CO<sub>2</sub>

CO<sub>2</sub>

#### LEAF STOMATE

**ATMOSPHERE** 



#### LEAF STOMATE

**ATMOSPHERE** 



#### LEAF STOMATE











#### **HIGH ABSCISIC ACID ACTIVATES GUARD CELL ION PUMPS H2O ABA H20 ABA ABA H20 ABA ABA ABA H20 H2O H20 ABA ABA ABA** LEAF DESICCATION OCCURS



























**CLOSED** STOMATE  $\rightarrow$ OPEN STOMATE



## CLOSED STOMATE ----- OPEN STOMATE



CLOSED STOMATE ------ OPEN STOMATE