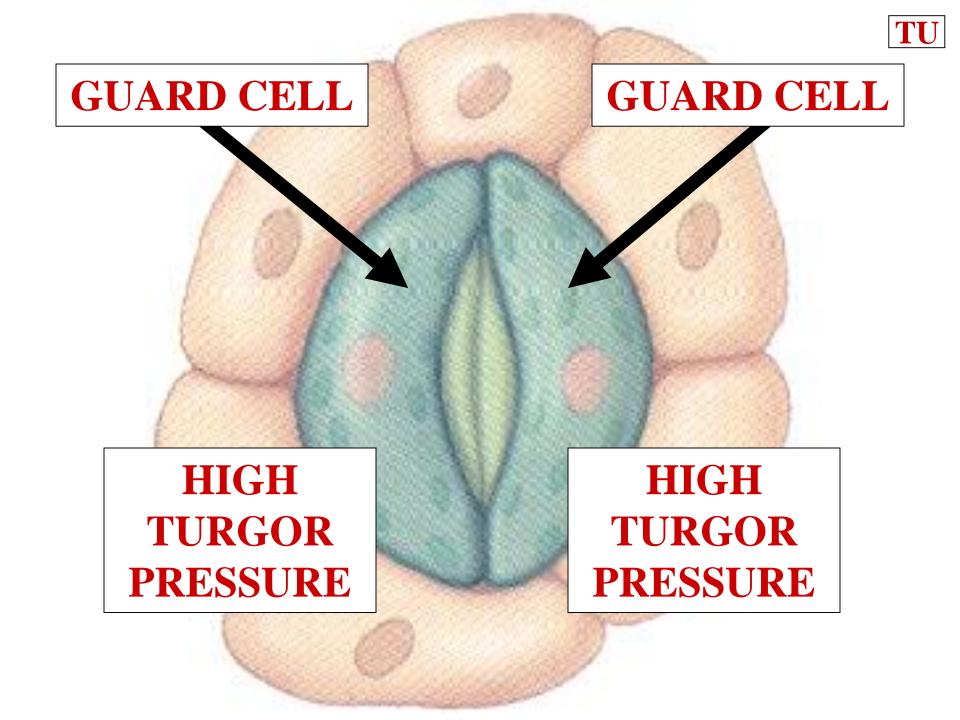

### NON-ADJACENT GUARD CELL WALL FLEXIBLE

NON-ADJACENT
GUARD CELL
WALL
FLEXIBLE

WITH TURGOR PRESSURE

### NON-ADJACENT GUARD CELL WALL FLEXIBLE

GUARD CELL
TURGOR
PRESSURE
REGULATES
STOMA SIZE

NON-ADJACENT
GUARD CELL
WALL
FLEXIBLE

GUARD CELL
TURGOR
PRESSURE
REGULATES
STOMA SIZE

# GUARD CELL TURGOR PRESSURE