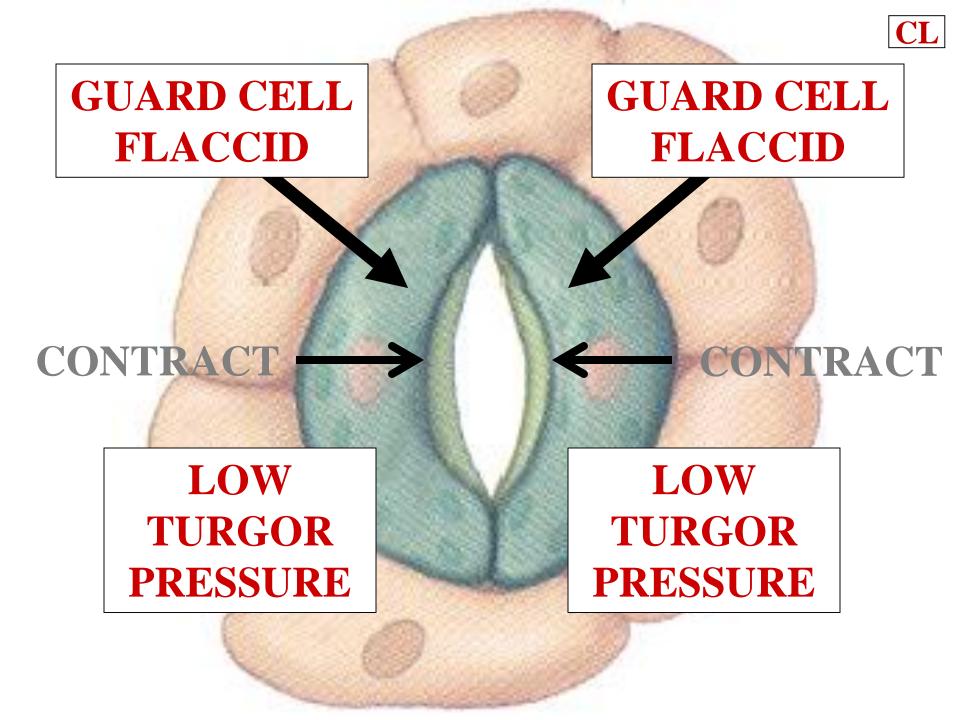

2** 

CO<sub>2</sub>

CO<sub>2</sub>

#### LEAF STOMATE

**ATMOSPHERE** 



#### LEAF STOMATE

**ATMOSPHERE** 



#### LEAF STOMATE

**ATMOSPHERE** 



#### LEAF STOMATE











# TRANSPIRATION REGULATION



#### LEAF STOMATE





# STOMATE GUARD CELS



# STOMATE GUARD CELL STRUCTURE



# ADJACENT GUARD CELL WALLS











## NON-ADJACENT GUARD CELL WALLS









## NON-ADJACENT GUARD CELL WALL FLEXIBLE



NON-ADJACENT
GUARD CELL
WALL
FLEXIBLE

EXPAND &

CONTRACT

### NON-ADJACENT GUARD CELL WALL FLEXIBLE



NON-ADJACENT
GUARD CELL
WALL
FLEXIBLE

WITH TURGOR PRESSURE

### NON-ADJACENT GUARD CELL WALL FLEXIBLE

GUARD CELL
TURGOR
PRESSURE
REGULATES
STOMA SIZE

NON-ADJACENT
GUARD CELL
WALL
FLEXIBLE

GUARD CELL
TURGOR
PRESSURE
REGULATES
STOMA SIZE



# GUARD CELL TURGOR PRESSURE





















### OPEN STOMATE $\rightarrow$ **CLOSED** STOMATE



#### **OPEN STOMATE** — CLOSED STOMATE



**OPEN STOMATE** — CLOSED STOMATE







#### LEAF STOMATE

**ATMOSPHERE** 

CO<sub>2</sub>



**CO2** 

CO<sub>2</sub>

CO<sub>2</sub>

#### LEAF STOMATE

**ATMOSPHERE** 



#### LEAF STOMATE

**ATMOSPHERE** 



#### LEAF STOMATE











#### **HIGH ABSCISIC ACID ACTIVATES GUARD CELL ION PUMPS H2O ABA H20 ABA ABA H20 ABA ABA ABA H20 H2O H20 ABA ABA ABA** LEAF DESICCATION OCCURS



























**CLOSED** STOMATE  $\rightarrow$ OPEN STOMATE



## CLOSED STOMATE ----- OPEN STOMATE



CLOSED STOMATE ------ OPEN STOMATE