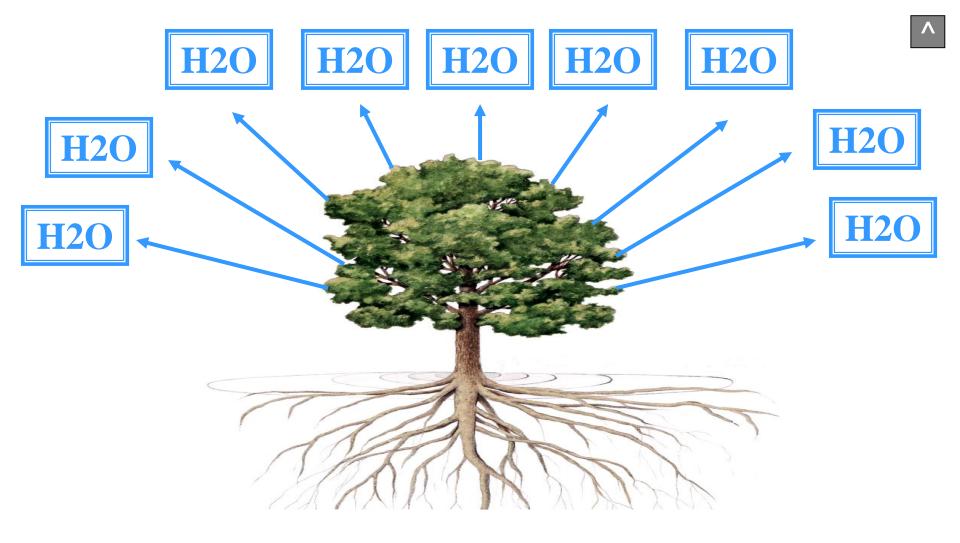

#### **HYPOTONIC**

PLANT CELL

**HYPERTONIC** 

**HYPOTONIC** 



#### **HYPOTONIC**

**OSMOSIS** 

**OSMOSIS** 

PLANT CELL

**HYPERTONIC** 

**OSMOSIS** 

**OSMOSIS** 

**HYPOTONIC** 

HTP

## WATER MOVES<br/>INTO THE CELL





#### WATER MOVES INTO THE CELL



#### WATER MOVES INTO THE CELL



## FLACCID CELL

## FLACCID CELL



#### FLACCID CELL

# LOW TURGOR PRESSURE

#### FLACCID CELL









#### **HYPERTONIC**

PLANT CELL

**HYPOTONIC** 

**HYPERTONIC** 



#### **HYPERTONIC**

**OSMOSIS** 

**OSMOSIS** 

PLANT CELL

**HYPOTONIC** 

**OSMOSIS** 

**OSMOSIS** 

**HYPERTONIC** 









#### PLANT WATER LOSS





# TRANSPIRATION SPECIFICS





#### LEAF STOMATE

**ATMOSPHERE** 

CO<sub>2</sub>



**CO2** 

CO<sub>2</sub>

CO<sub>2</sub>

#### LEAF STOMATE

**ATMOSPHERE** 



#### LEAF STOMATE

**ATMOSPHERE** 



#### LEAF STOMATE

**ATMOSPHERE** 



#### LEAF STOMATE











# TRANSPIRATION REGULATION



#### LEAF STOMATE





# STOMATE GUARD CELS



# STOMATE GUARD CELL STRUCTURE



# ADJACENT GUARD CELL WALLS











## NON-ADJACENT GUARD CELL WALLS









## NON-ADJACENT GUARD CELL WALL FLEXIBLE



NON-ADJACENT
GUARD CELL
WALL
FLEXIBLE

EXPAND &

CONTRACT

### NON-ADJACENT GUARD CELL WALL FLEXIBLE



NON-ADJACENT
GUARD CELL
WALL
FLEXIBLE

WITH TURGOR PRESSURE

### NON-ADJACENT GUARD CELL WALL FLEXIBLE

GUARD CELL
TURGOR
PRESSURE
REGULATES
STOMA SIZE

NON-ADJACENT
GUARD CELL
WALL
FLEX