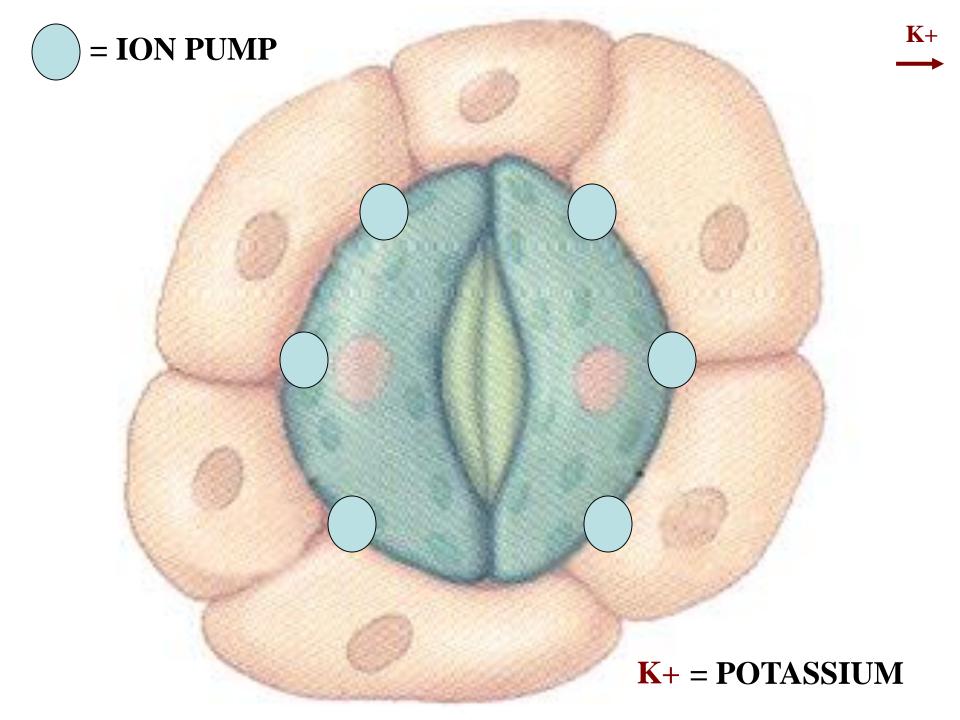

TOMA SIZE

NON-ADJACENT
GUARD CELL
WALL
FLEXIBLE

GUARD CELL
TURGOR
PRESSURE
REGULATES
STOMA SIZE



# GUARD CELL TURGOR PRESSURE





















### OPEN STOMATE $\rightarrow$ **CLOSED** STOMATE



#### **OPEN STOMATE** — CLOSED STOMATE



**OPEN STOMATE** — CLOSED STOMATE







#### LEAF STOMATE

**ATMOSPHERE** 

CO<sub>2</sub>



**CO2** 

CO<sub>2</sub>

CO<sub>2</sub>

#### LEAF STOMATE

**ATMOSPHERE** 



#### LEAF STOMATE

**ATMOSPHERE** 



#### LEAF STOMATE











#### **HIGH ABSCISIC ACID ACTIVATES GUARD CELL ION PUMPS H2O ABA H20 ABA ABA H20 ABA ABA ABA H20 H2O H20 ABA ABA ABA** LEAF DESICCATION OCCURS



























**CLOSED** STOMATE  $\rightarrow$ OPEN STOMATE



## CLOSED STOMATE ----- OPEN STOMATE



CLOSED STOMATE ------ OPEN STOMATE