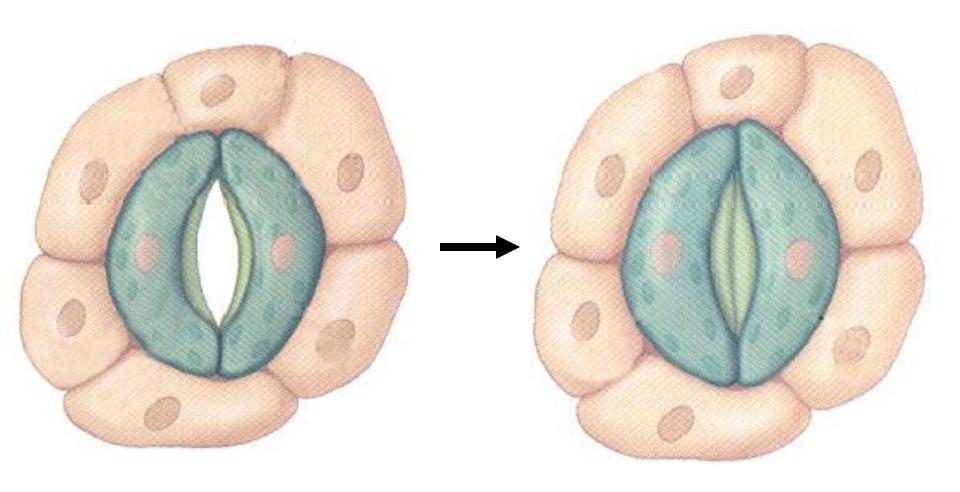

### OPEN STOMATE $\rightarrow$ **CLOSED** STOMATE

#### **OPEN STOMATE** — CLOSED STOMATE

**OPEN STOMATE** — CLOSED STOMATE