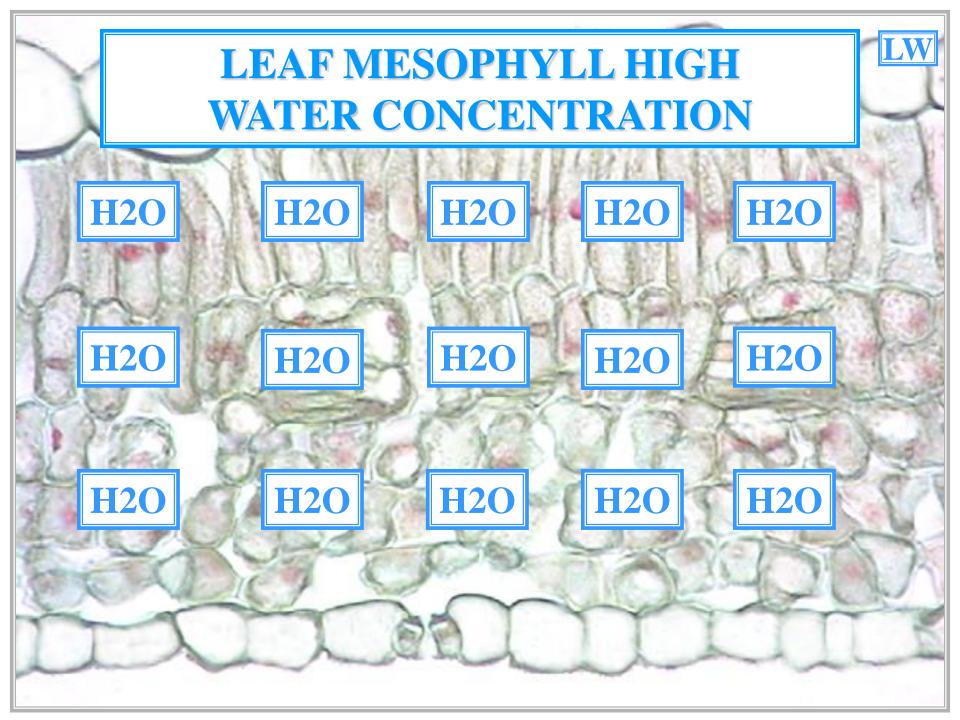

T GUARD CELL WALLS









## NON-ADJACENT GUARD CELL WALL FLEXIBLE



NON-ADJACENT
GUARD CELL
WALL
FLEXIBLE

EXPAND &

CONTRACT

### NON-ADJACENT GUARD CELL WALL FLEXIBLE



NON-ADJACENT
GUARD CELL
WALL
FLEXIBLE

WITH TURGOR PRESSURE

### NON-ADJACENT GUARD CELL WALL FLEXIBLE

GUARD CELL
TURGOR
PRESSURE
REGULATES
STOMA SIZE

NON-ADJACENT
GUARD CELL
WALL
FLEXIBLE

GUARD CELL
TURGOR
PRESSURE
REGULATES
STOMA SIZE



# GUARD CELL TURGOR PRESSURE





















### OPEN STOMATE $\rightarrow$ **CLOSED** STOMATE



#### **OPEN STOMATE** — CLOSED STOMATE



**OPEN STOMATE** — CLOSED STOMATE







#### LEAF STOMATE

**ATMOSPHERE** 

CO<sub>2</sub>



**CO2** 

CO<sub>2</sub>

CO<sub>2</sub>

#### LEAF STOMATE

**ATMOSPHERE** 



#### LEAF STOMATE

**ATMOSPHERE** 



#### LEAF STOMATE











#### **HIGH ABSCISIC ACID ACTIVATES GUARD CELL ION PUMPS H2O ABA H20 ABA ABA H20 ABA ABA ABA H20 H2O H20 ABA ABA ABA** LEAF DESICCATION OCCURS



























**CLOSED** STOMATE  $\rightarrow$ OPEN STOMATE



## CLOSED STOMATE ----- OPEN STOMATE



CLOSED STOMATE ------ OPEN STOMATE