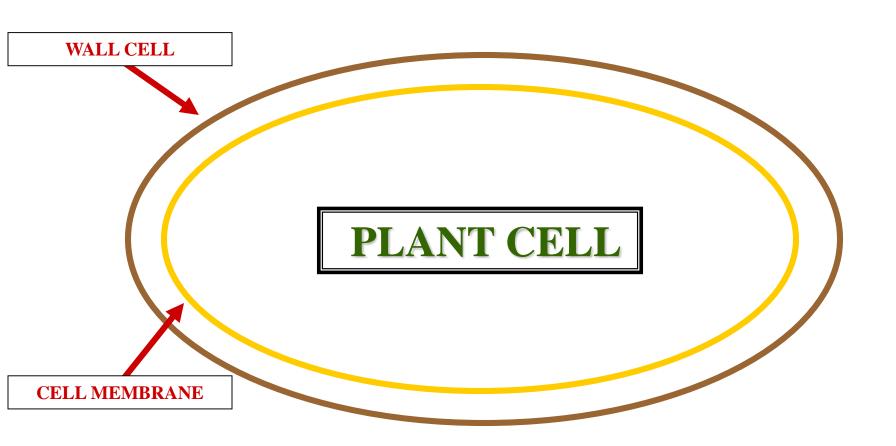

#### **HYPOTONIC**

PLANT CELL

**HYPERTONIC** 

**HYPOTONIC** 



#### **HYPOTONIC**

**OSMOSIS** 

**OSMOSIS** 

PLANT CELL

**HYPERTONIC** 

**OSMOSIS** 

**OSMOSIS** 

**HYPOTONIC** 

HTP

## WATER MOVES<br/>INTO THE CELL





#### WATER MOVES INTO THE CELL



#### WATER MOVES INTO THE CELL



## FLACCID CELL

## FLACCID CELL



#### FLACCID CELL

# LOW TURGOR PRESSURE

#### FLACCID CELL









#### **HYPERTONIC**

PLANT CELL

**HYPOTONIC** 

**HYPERTONIC** 



#### **HYPERTONIC**

**OSMOSIS** 

**OSMOSIS** 

PLANT CELL

**HYPOTONIC** 

**OSMOSIS** 

**OSMOSIS** 

**HYPERTONIC** 









#### PLANT WATER LOSS





# TRANSPIRATION SPECIFICS





#### LEAF STOMATE

**ATMOSPHERE** 

CO<sub>2</sub>



**CO2** 

CO<sub>2</sub>

CO<sub>2</sub>

#### LEAF STOMATE

**ATMOSPHERE** 



##