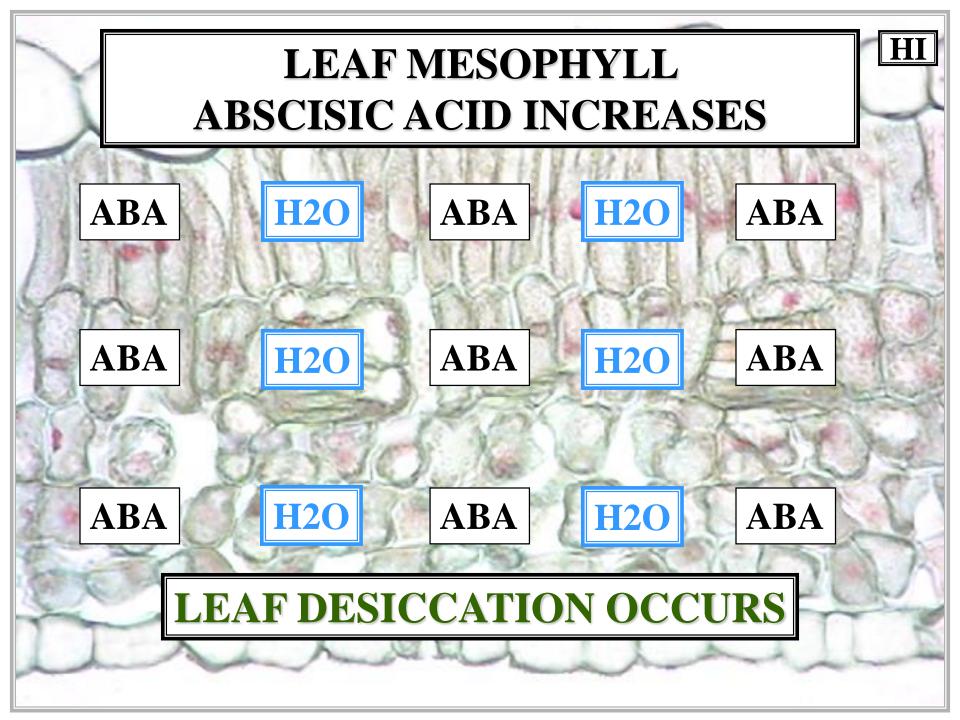

#### **HIGH ABSCISIC ACID ACTIVATES GUARD CELL ION PUMPS H2O ABA H20 ABA ABA H20 ABA ABA ABA H20 H2O H20 ABA ABA ABA** LEAF DESICCATION OCCURS

**CLOSED** STOMATE  $\rightarrow$ OPEN STOMATE