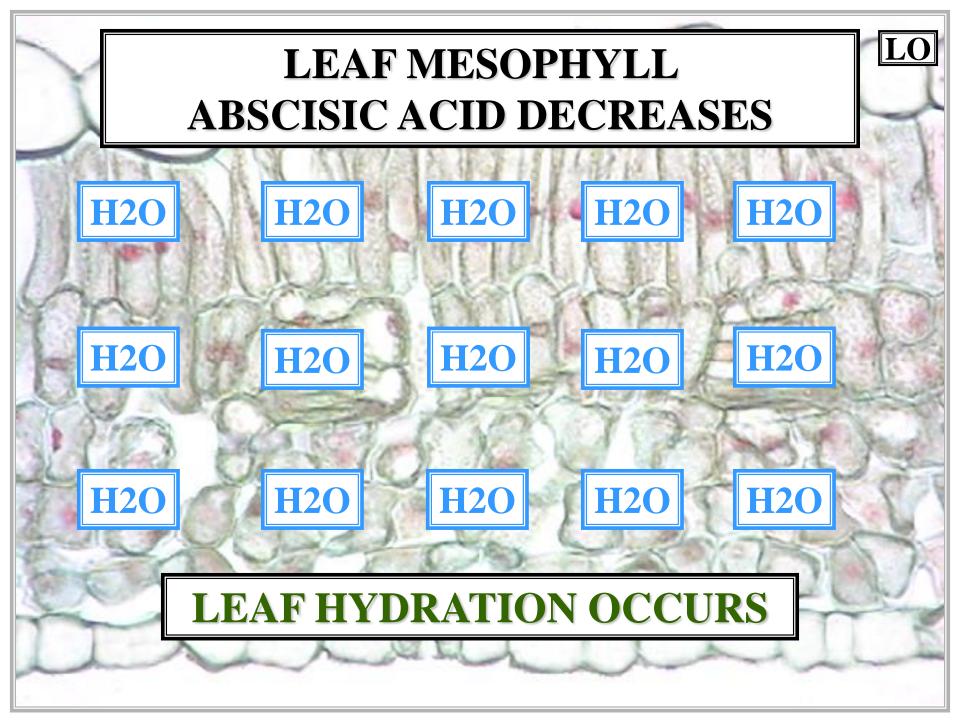

ES
STOMA SIZE

NON-ADJACENT
GUARD CELL
WALL
FLEXIBLE

GUARD CELL
TURGOR
PRESSURE
REGULATES
STOMA SIZE



# GUARD CELL TURGOR PRESSURE





















### OPEN STOMATE $\rightarrow$ **CLOSED** STOMATE



#### **OPEN STOMATE** — CLOSED STOMATE



**OPEN STOMATE** — CLOSED STOMATE







#### LEAF STOMATE

**ATMOSPHERE** 

CO<sub>2</sub>



**CO2** 

CO<sub>2</sub>

CO<sub>2</sub>

#### LEAF STOMATE

**ATMOSPHERE** 



#### LEAF STOMATE

**ATMOSPHERE** 



#### LEAF STOMATE











#### **HIGH ABSCISIC ACID ACTIVATES GUARD CELL ION PUMPS H2O ABA H20 ABA ABA H20 ABA ABA ABA H20 H2O H20 ABA ABA ABA** LEAF DESICCATION OCCURS



























**CLOSED** STOMATE  $\rightarrow$ OPEN STOMATE



## CLOSED STOMATE ----- OPEN STOMATE



CLOSED STOMATE ------ OPEN STOMATE