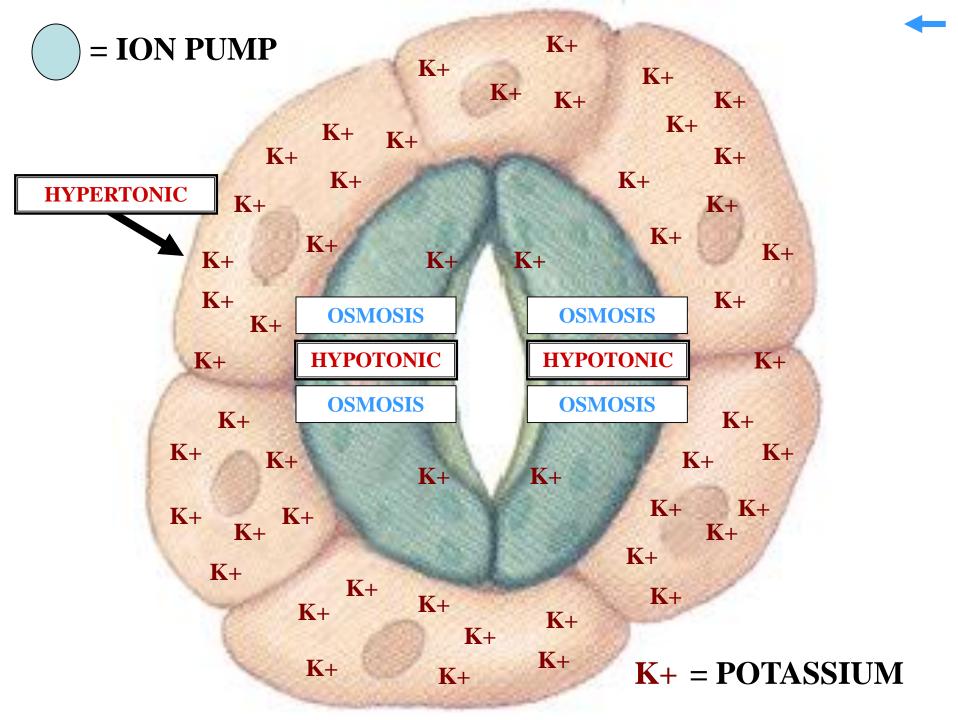

### OPEN STOMATE $\rightarrow$ **CLOSED** STOMATE

#### **OPEN STOMATE** — CLOSED STOMATE

**OPEN STOMATE** — CLOSED STOMATE