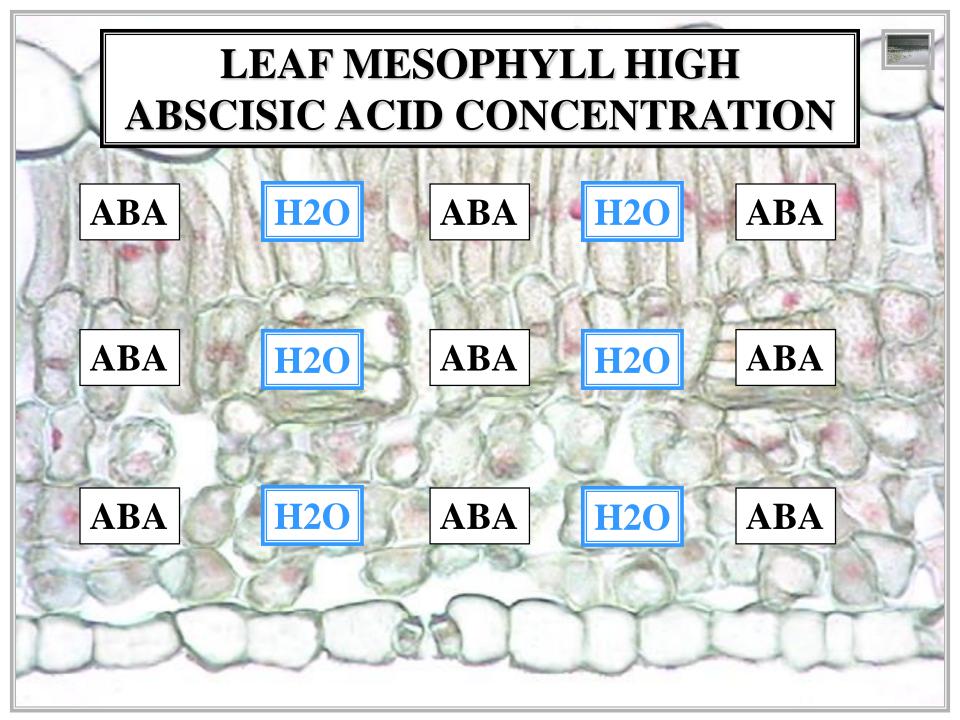

REGULATES
STOMA SIZE

NON-ADJACENT
GUARD CELL
WALL
FLEXIBLE

GUARD CELL
TURGOR
PRESSURE
REGULATES
STOMA SIZE



# GUARD CELL TURGOR PRESSURE





















### OPEN STOMATE $\rightarrow$ **CLOSED** STOMATE



#### **OPEN STOMATE** — CLOSED STOMATE



**OPEN STOMATE** — CLOSED STOMATE







#### LEAF STOMATE

**ATMOSPHERE** 

CO<sub>2</sub>



**CO2** 

CO<sub>2</sub>

CO<sub>2</sub>

#### LEAF STOMATE

**ATMOSPHERE** 



#### LEAF STOMATE

**ATMOSPHERE** 



#### LEAF STOMATE











#### **HIGH ABSCISIC ACID ACTIVATES GUARD CELL ION PUMPS H2O ABA H20 ABA ABA H20 ABA ABA ABA H20 H2O H20 ABA ABA ABA** LEAF DESICCATION OCCURS



























**CLOSED** STOMATE  $\rightarrow$ OPEN STOMATE



## CLOSED STOMATE ----- OPEN STOMATE



CLOSED STOMATE ------ OPEN STOMATE