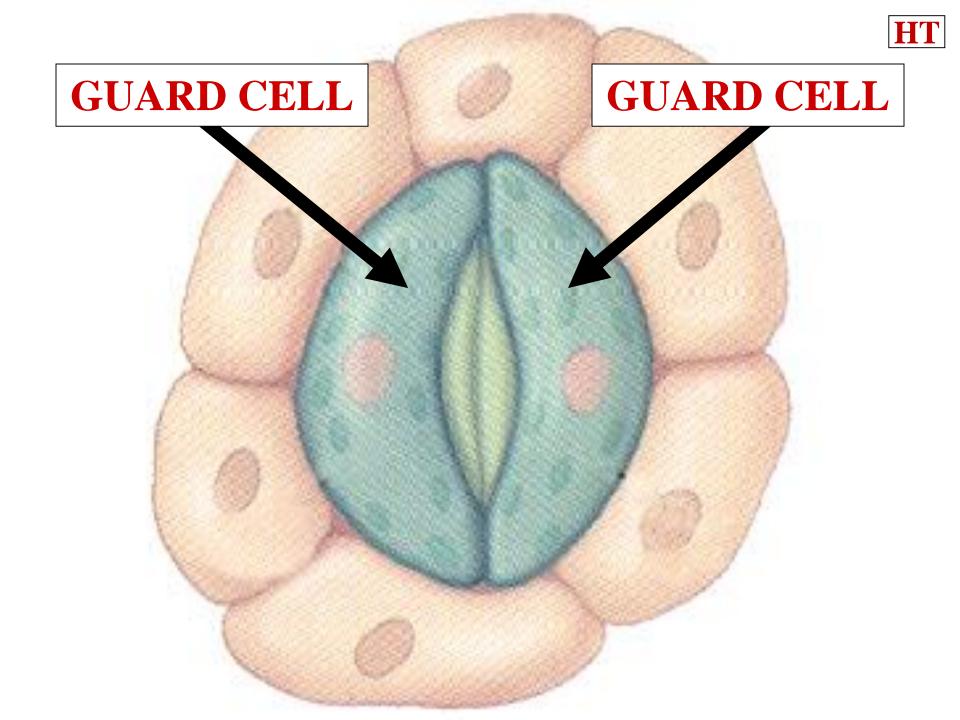

CO<sub>2</sub>

CO<sub>2</sub>

#### LEAF STOMATE

**ATMOSPHERE** 



#### LEAF STOMATE

**ATMOSPHERE** 



#### LEAF STOMATE

**ATMOSPHERE** 



#### LEAF STOMATE











# TRANSPIRATION REGULATION



#### LEAF STOMATE





# STOMATE GUARD CELS



# STOMATE GUARD CELL STRUCTURE



# ADJACENT GUARD CELL WALLS











## NON-ADJACENT GUARD CELL WALLS









## NON-ADJACENT GUARD CELL WALL FLEXIBLE



NON-ADJACENT
GUARD CELL
WALL
FLEXIBLE

EXPAND &

CONTRACT

### NON-ADJACENT GUARD CELL WALL FLEXIBLE



NON-ADJACENT
GUARD CELL
WALL
FLEXIBLE

WITH TURGOR PRESSURE

### NON-ADJACENT GUARD CELL WALL FLEXIBLE

GUARD CELL
TURGOR
PRESSURE
REGULATES
STOMA SIZE

NON-ADJACENT
GUARD CELL
WALL
FLEXIBLE

GUARD CELL
TURGOR
PRESSURE
REGULATES
STOMA SIZE



# GUARD CELL TURGOR PRESSURE





















### OPEN STOMATE $\rightarrow$ **CLOSED** STOMATE



#### **OPEN STOMATE** — CLOSED STOMATE



**OPEN STOMATE** — CLOSED STOMATE







#### LEAF STOMATE

**ATMOSPHERE** 

CO<sub>2</sub>



**CO2** 

CO<sub>2</sub>

CO<sub>2</sub>

#### LEAF STOMATE

**ATMOSPHERE** 



#### LEAF STOMATE

**ATMOSPHERE** 



#### LEAF STOMATE











#### **HIGH ABSCISIC ACID ACTIVATES GUARD CELL ION PUMPS H2O ABA H20 ABA ABA H20 ABA ABA ABA H20 H2O H20 ABA ABA ABA** LEAF DESICCATION OCCURS



























**CLOSED** STOMATE  $\rightarrow$ OPEN STOMATE



## CLOSED STOMATE ----- OPEN STOMATE



CLOSED STOMATE ------ OPEN STOMATE