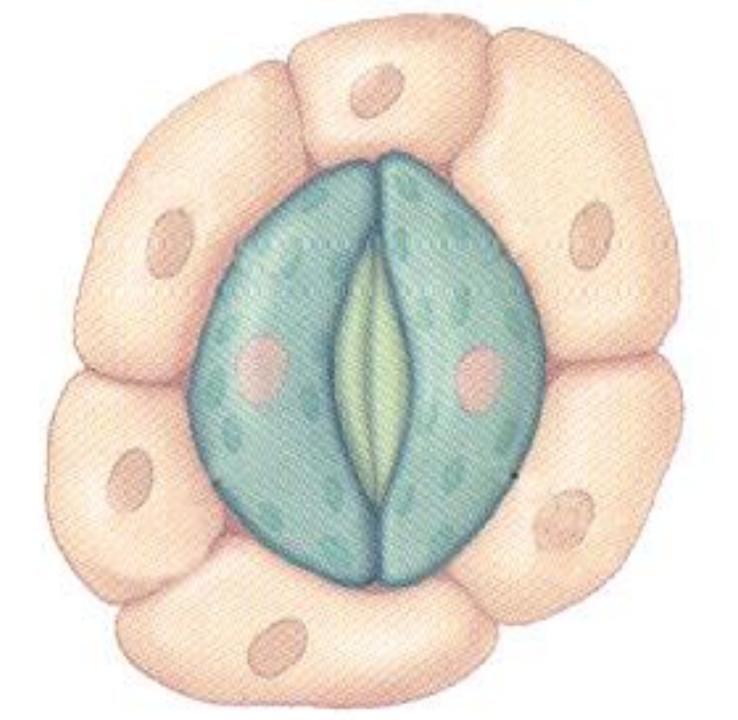

NON-ADJACENT
GUARD CELL
WALL
FLEXIBLE

WITH TURGOR PRESSURE

### NON-ADJACENT GUARD CELL WALL FLEXIBLE

GUARD CELL
TURGOR
PRESSURE
REGULATES
STOMA SIZE

NON-ADJACENT
GUARD CELL
WALL
FLEXIBLE

GUARD CELL
TURGOR
PRESSURE
REGULATES
STOMA SIZE



# GUARD CELL TURGOR PRESSURE





















### OPEN STOMATE $\rightarrow$ **CLOSED** STOMATE



#### **OPEN STOMATE** — CLOSED STOMATE



**OPEN STOMATE** — CLOSED STOMATE







#### LEAF STOMATE

**ATMOSPHERE** 

CO<sub>2</sub>



**CO2** 

CO<sub>2</sub>

CO<sub>2</sub>

#### LEAF STOMATE

**ATMOSPHERE** 



#### LEAF STOMATE

**ATMOSPHERE** 



#### LEAF STOMATE











#### **HIGH ABSCISIC ACID ACTIVATES GUARD CELL ION PUMPS H2O ABA H20 ABA ABA H20 ABA ABA ABA H20 H2O H20 ABA ABA ABA** LEAF DESICCATION OCCURS



























**CLOSED** STOMATE  $\rightarrow$ OPEN STOMATE



## CLOSED STOMATE ----- OPEN STOMATE



CLOSED STOMATE ------ OPEN STOMATE