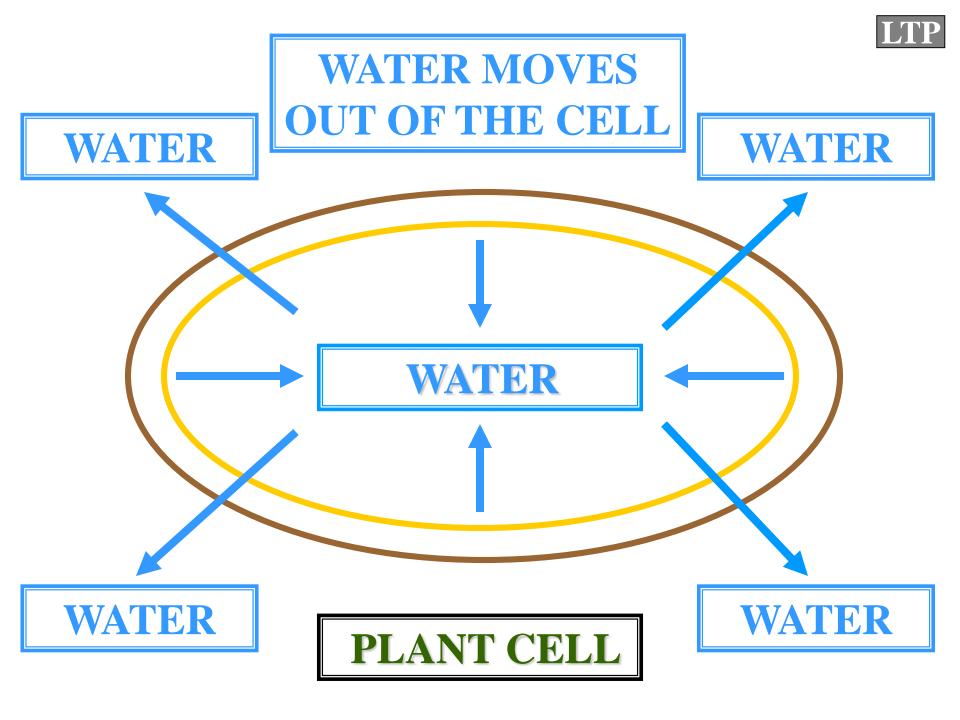

#### **HYPOTONIC**

PLANT CELL

**HYPERTONIC** 

**HYPOTONIC** 



#### **HYPOTONIC**

**OSMOSIS** 

**OSMOSIS** 

PLANT CELL

**HYPERTONIC** 

**OSMOSIS** 

**OSMOSIS** 

**HYPOTONIC** 

HTP

## WATER MOVES<br/>INTO THE CELL





#### WATER MOVES INTO THE CELL



#### WATER MOVES INTO THE CELL



## FLACCID CELL

## FLACCID CELL



#### FLACCID CELL

# LOW TURGOR PRESSURE

#### FLACCID CELL









#### **HYPERTONIC**

PLANT CELL

**HYPOTONIC** 

**HYPERTONIC** 



#### **HYPERTONIC**

**OSMOSIS** 

**OSMOSIS** 

PLANT CELL

**HYPOTONIC** 

**OSMOSIS** 

**OSMOSIS** 

**HYPERTONIC** 









#### PLANT WATER LOSS





# TRANSPIRATION SPECIFICS





#### LEAF STOMATE

**ATMOSPHERE** 

CO<sub>2</sub>



**CO2** 

CO<sub>2</sub>

CO<sub>2</sub>

#### LEAF STOMATE

**ATMOSPHERE** 



#### LEAF STOMATE

**ATMOSPHERE** 



#### LEAF STOMATE

**ATMOSPHERE** 



#### LEAF STOMATE











# TRANSPIRATION REGULATION



#### LEAF STOMATE





# STOMATE GUARD CELS



# STOMATE GUARD CELL STRUCTURE



# ADJACENT GUARD CELL WALLS











## NON-ADJACENT GUARD CELL WALLS









## NON-ADJACENT GUARD CELL WALL FLEXIBLE



NON-ADJACENT
GUARD CELL
WALL
FLEXIBLE

EXPAND &

CONTRACT

### NON-ADJACENT GUARD CELL WALL FLEXIBLE



NON-ADJACENT
GUARD CELL
WALL
FLEXIBLE

WITH TURGOR PRESSURE

### NON-ADJACENT GUARD CELL WALL FLEXIBLE

GUARD CELL
TURGOR
PRESSURE
REGULATES
STOMA SIZE

NO