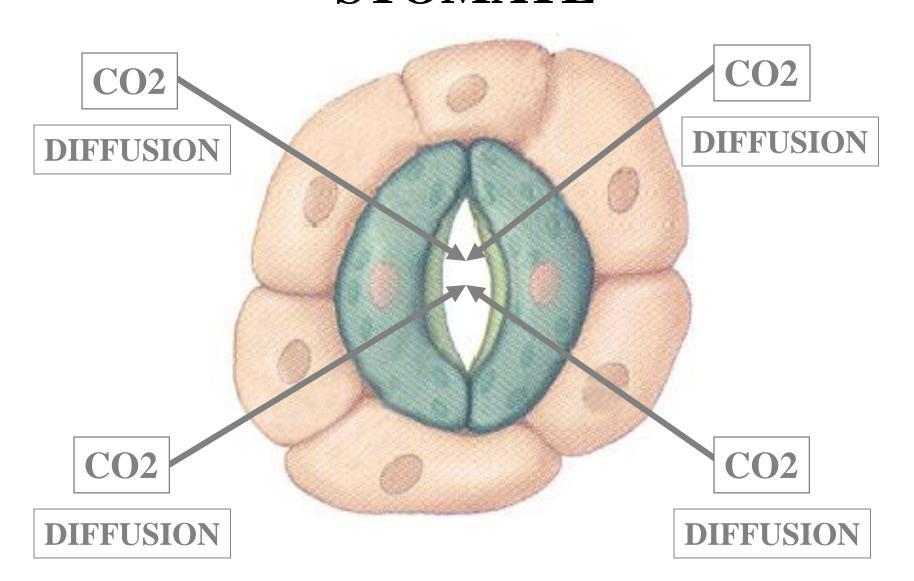

#### LEAF STOMATE

**ATMOSPHERE** 

CO<sub>2</sub>

**CO2** 

CO<sub>2</sub>

CO<sub>2</sub>

#### LEAF STOMATE

**ATMOSPHERE** 

#### LEAF STOMATE