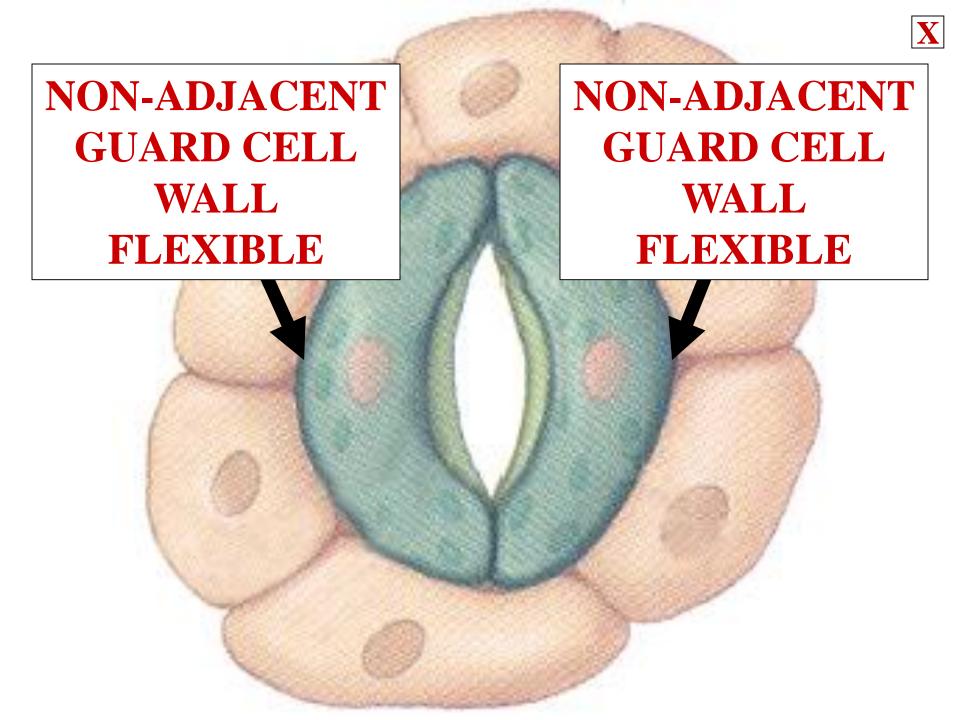

## NON-ADJACENT GUARD CELL WALL FLEXIBLE

NON-ADJACENT
GUARD CELL
WALL
FLEXIBLE

EXPAND &

CONTRACT

### NON-ADJACENT GUARD CELL WALL FLEXIBLE

NON-ADJACENT
GUARD CELL
WALL
FLEXIBLE

WITH TURGOR PRESSURE