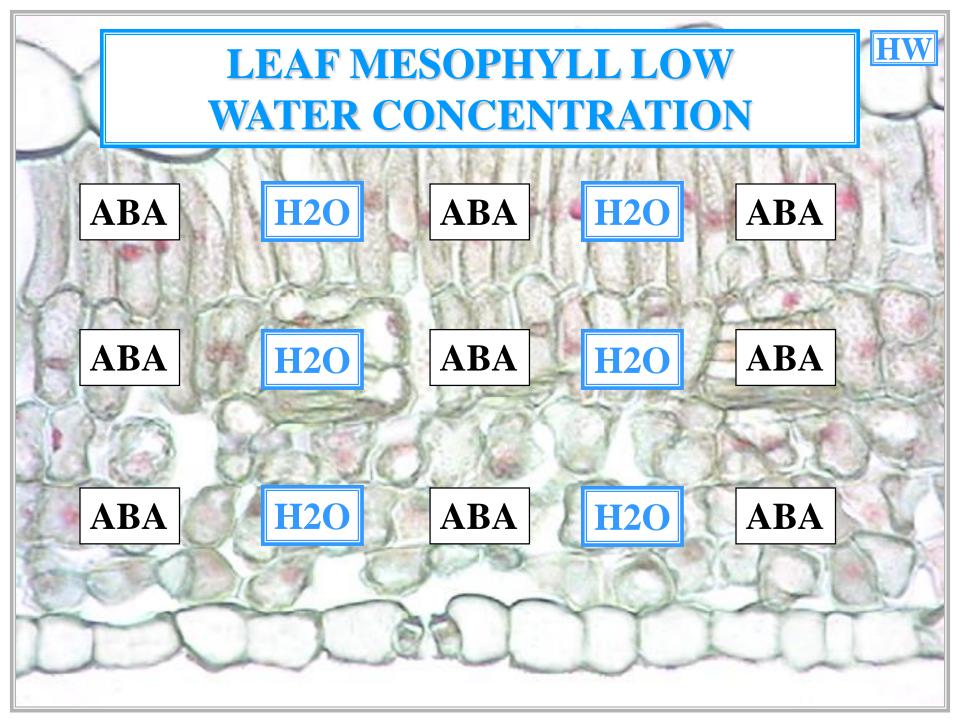

ULATES
STOMA SIZE

NON-ADJACENT
GUARD CELL
WALL
FLEXIBLE

GUARD CELL
TURGOR
PRESSURE
REGULATES
STOMA SIZE



# GUARD CELL TURGOR PRESSURE





















### OPEN STOMATE $\rightarrow$ **CLOSED** STOMATE



#### **OPEN STOMATE** — CLOSED STOMATE



**OPEN STOMATE** — CLOSED STOMATE







#### LEAF STOMATE

**ATMOSPHERE** 

CO<sub>2</sub>



**CO2** 

CO<sub>2</sub>

CO<sub>2</sub>

#### LEAF STOMATE

**ATMOSPHERE** 



#### LEAF STOMATE

**ATMOSPHERE** 



#### LEAF STOMATE











#### **HIGH ABSCISIC ACID ACTIVATES GUARD CELL ION PUMPS H2O ABA H20 ABA ABA H20 ABA ABA ABA H20 H2O H20 ABA ABA ABA** LEAF DESICCATION OCCURS



























**CLOSED** STOMATE  $\rightarrow$ OPEN STOMATE



## CLOSED STOMATE ----- OPEN STOMATE



CLOSED STOMATE ------ OPEN STOMATE