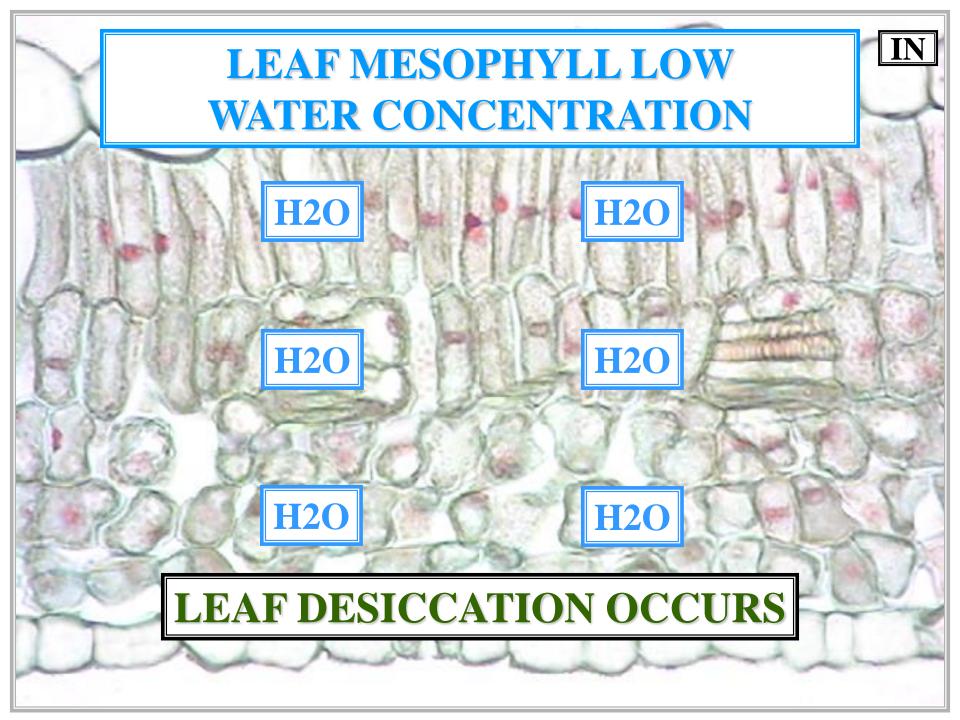

GUARD CELL WALLS









## NON-ADJACENT GUARD CELL WALL FLEXIBLE



NON-ADJACENT
GUARD CELL
WALL
FLEXIBLE

EXPAND &

CONTRACT

### NON-ADJACENT GUARD CELL WALL FLEXIBLE



NON-ADJACENT
GUARD CELL
WALL
FLEXIBLE

WITH TURGOR PRESSURE

### NON-ADJACENT GUARD CELL WALL FLEXIBLE

GUARD CELL
TURGOR
PRESSURE
REGULATES
STOMA SIZE

NON-ADJACENT
GUARD CELL
WALL
FLEXIBLE

GUARD CELL
TURGOR
PRESSURE
REGULATES
STOMA SIZE



# GUARD CELL TURGOR PRESSURE





















### OPEN STOMATE $\rightarrow$ **CLOSED** STOMATE



#### **OPEN STOMATE** — CLOSED STOMATE



**OPEN STOMATE** — CLOSED STOMATE







#### LEAF STOMATE

**ATMOSPHERE** 

CO<sub>2</sub>



**CO2** 

CO<sub>2</sub>

CO<sub>2</sub>

#### LEAF STOMATE

**ATMOSPHERE** 



#### LEAF STOMATE

**ATMOSPHERE** 



#### LEAF STOMATE











#### **HIGH ABSCISIC ACID ACTIVATES GUARD CELL ION PUMPS H2O ABA H20 ABA ABA H20 ABA ABA ABA H20 H2O H20 ABA ABA ABA** LEAF DESICCATION OCCURS



























**CLOSED** STOMATE  $\rightarrow$ OPEN STOMATE



## CLOSED STOMATE ----- OPEN STOMATE



CLOSED STOMATE ------ OPEN STOMATE