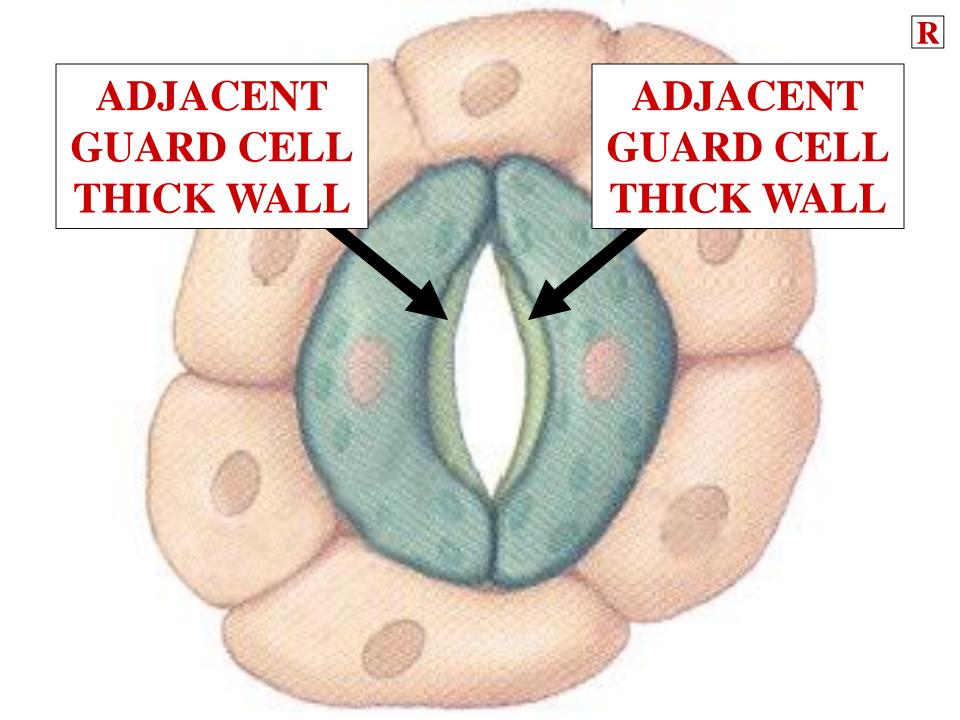

OVES INTO THE CELL



#### WATER MOVES INTO THE CELL



## FLACCID CELL

## FLACCID CELL



#### FLACCID CELL

# LOW TURGOR PRESSURE

#### FLACCID CELL









#### **HYPERTONIC**

PLANT CELL

**HYPOTONIC** 

**HYPERTONIC** 



#### **HYPERTONIC**

**OSMOSIS** 

**OSMOSIS** 

PLANT CELL

**HYPOTONIC** 

**OSMOSIS** 

**OSMOSIS** 

**HYPERTONIC** 









#### PLANT WATER LOSS





# TRANSPIRATION SPECIFICS





#### LEAF STOMATE

**ATMOSPHERE** 

CO<sub>2</sub>



**CO2** 

CO<sub>2</sub>

CO<sub>2</sub>

#### LEAF STOMATE

**ATMOSPHERE** 



#### LEAF STOMATE

**ATMOSPHERE** 



#### LEAF STOMATE

**ATMOSPHERE** 



#### LEAF STOMATE











# TRANSPIRATION REGULATION



#### LEAF STOMATE





# STOMATE GUARD CELS



# STOMATE GUARD CELL STRUCTURE



# ADJACENT GUARD CELL WALLS











## NON-ADJACENT GUARD CELL WALLS









## NON-ADJACENT GUARD CELL WALL FLEXIBLE



NON-ADJACENT
GUARD CELL
WALL
FLEXIBLE

EXPAND &

CONTRACT

### NON-ADJACENT GUARD CELL WALL FLEXIBLE



NON-ADJACENT
GUARD CELL
WALL
FLEXIBLE

WITH TURGOR PRESSURE

### NON-ADJACENT GUARD CELL WALL FLEXIBLE

GUARD CELL
TURGOR
PRESSURE
REGULATES
STOMA SIZE

NON-ADJACENT
GUARD CELL
WALL
FLEXIBLE

GUARD CELL
TURGOR
PRESSURE
REGULATES
STOMA SIZE



# GUARD CELL TURGOR PRESSURE





















### OPEN STOMATE $\rightarrow$ **CLOSED** STOMATE



#### **OPEN STOMATE** — CLOSED STOMATE



**OPEN STOMATE** — CLOSED STOMATE







#### LEAF STOMATE

**ATMOSPHERE** 

CO<sub>2</sub>



**CO2** 

CO<sub>2</sub>

CO<sub>2</sub>

#### LEAF STOMATE

**ATMOSPHERE** 



#### LEAF STOMATE

**ATMOSPHERE** 



###