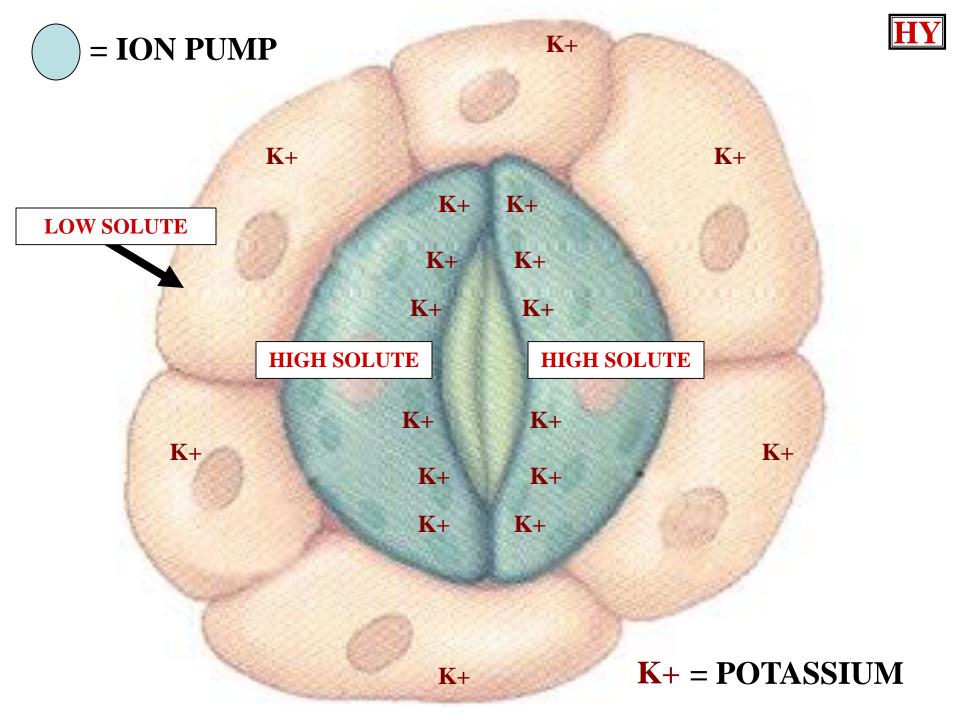

SIZE

NON-ADJACENT
GUARD CELL
WALL
FLEXIBLE

GUARD CELL
TURGOR
PRESSURE
REGULATES
STOMA SIZE



# GUARD CELL TURGOR PRESSURE





















### OPEN STOMATE $\rightarrow$ **CLOSED** STOMATE



#### **OPEN STOMATE** — CLOSED STOMATE



**OPEN STOMATE** — CLOSED STOMATE







#### LEAF STOMATE

**ATMOSPHERE** 

CO<sub>2</sub>



**CO2** 

CO<sub>2</sub>

CO<sub>2</sub>

#### LEAF STOMATE

**ATMOSPHERE** 



#### LEAF STOMATE

**ATMOSPHERE** 



#### LEAF STOMATE











#### **HIGH ABSCISIC ACID ACTIVATES GUARD CELL ION PUMPS H2O ABA H20 ABA ABA H20 ABA ABA ABA H20 H2O H20 ABA ABA ABA** LEAF DESICCATION OCCURS



























**CLOSED** STOMATE  $\rightarrow$ OPEN STOMATE



## CLOSED STOMATE ----- OPEN STOMATE



CLOSED STOMATE ------ OPEN STOMATE