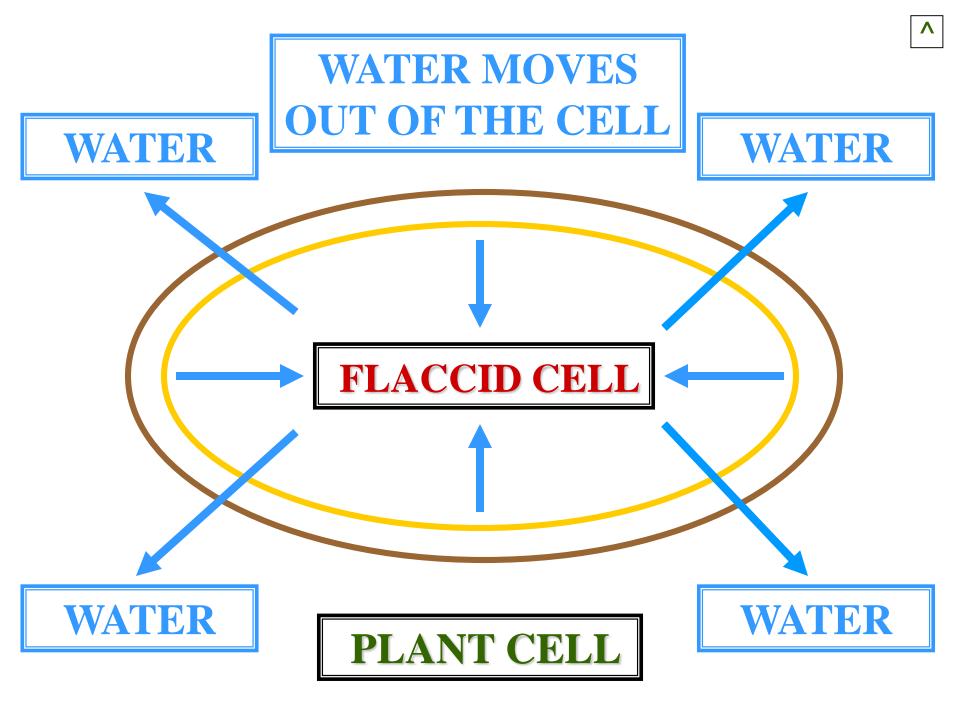

#### **HYPOTONIC**

PLANT CELL

**HYPERTONIC** 

**HYPOTONIC** 



#### **HYPOTONIC**

**OSMOSIS** 

**OSMOSIS** 

PLANT CELL

**HYPERTONIC** 

**OSMOSIS** 

**OSMOSIS** 

**HYPOTONIC** 

HTP

## WATER MOVES<br/>INTO THE CELL





#### WATER MOVES INTO THE CELL



#### WATER MOVES INTO THE CELL



## FLACCID CELL

## FLACCID CELL



#### FLACCID CELL

# LOW TURGOR PRESSURE

#### FLACCID CELL









#### **HYPERTONIC**

PLANT CELL

**HYPOTONIC** 

**HYPERTONIC** 



#### **HYPERTONIC**

**OSMOSIS** 

**OSMOSIS** 

PLANT CELL

**HYPOTONIC** 

**OSMOSIS** 

**OSMOSIS** 

**HYPERTONIC** 









#### PLANT WATER LOSS





# TRANSPIRATION SPECIFICS





#### LEAF STOMATE

**ATMOSPHERE** 

CO<sub>2</sub>



**CO2** 

CO<sub>2</sub>

CO<sub>2</sub>

#### LEAF STOMATE

**ATMOSPHERE** 



#### LEAF STOMATE

**ATMOSPHERE** 



#### LEAF STOMATE

**ATMOSPHERE** 



#### LEAF STOMATE











# TRANSPIRATION REGULATION



#### LEAF STOMATE





# STOMATE GUARD CELS



# STOMATE GUARD CELL STRUCTURE



# ADJACENT GUARD CELL WALLS











## NON-ADJACENT GUARD CELL WALLS









## NON-ADJACENT GUARD CELL WALL FLEXIBLE



NON-ADJACENT
GUARD CELL
WALL
FLEXIBLE

EXPAND &

CONTRACT

### NON-ADJACENT GUARD CELL WALL FLEXIBLE



NON-ADJACENT
GUARD CELL
WALL
FLEXIBLE

WITH TURGOR PRESSURE

### NON-ADJACENT GUARD CELL WALL FLEXIBLE

GUARD CELL
TURGOR
PRESSURE
REGULATES
STOMA SIZE

NON-AD