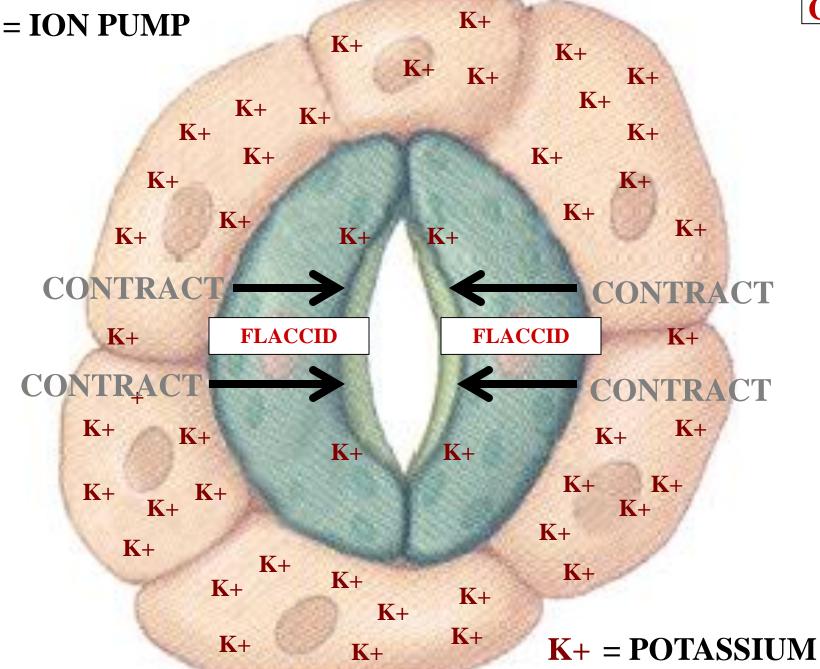

NON-ADJACENT
GUARD CELL
WALL
FLEXIBLE

WITH TURGOR PRESSURE

### NON-ADJACENT GUARD CELL WALL FLEXIBLE

GUARD CELL
TURGOR
PRESSURE
REGULATES
STOMA SIZE

NON-ADJACENT
GUARD CELL
WALL
FLEXIBLE

GUARD CELL
TURGOR
PRESSURE
REGULATES
STOMA SIZE



# GUARD CELL TURGOR PRESSURE





















### OPEN STOMATE $\rightarrow$ **CLOSED** STOMATE



#### **OPEN STOMATE** — CLOSED STOMATE



**OPEN STOMATE** — CLOSED STOMATE







#### LEAF STOMATE

**ATMOSPHERE** 

CO<sub>2</sub>



**CO2** 

CO<sub>2</sub>

CO<sub>2</sub>

#### LEAF STOMATE

**ATMOSPHERE** 



#### LEAF STOMATE

**ATMOSPHERE** 



#### LEAF STOMATE











#### **HIGH ABSCISIC ACID ACTIVATES GUARD CELL ION PUMPS H2O ABA H20 ABA ABA H20 ABA ABA ABA H20 H2O H20 ABA ABA ABA** LEAF DESICCATION OCCURS



























**CLOSED** STOMATE  $\rightarrow$ OPEN STOMATE



## CLOSED STOMATE ----- OPEN STOMATE



CLOSED STOMATE ------ OPEN STOMATE