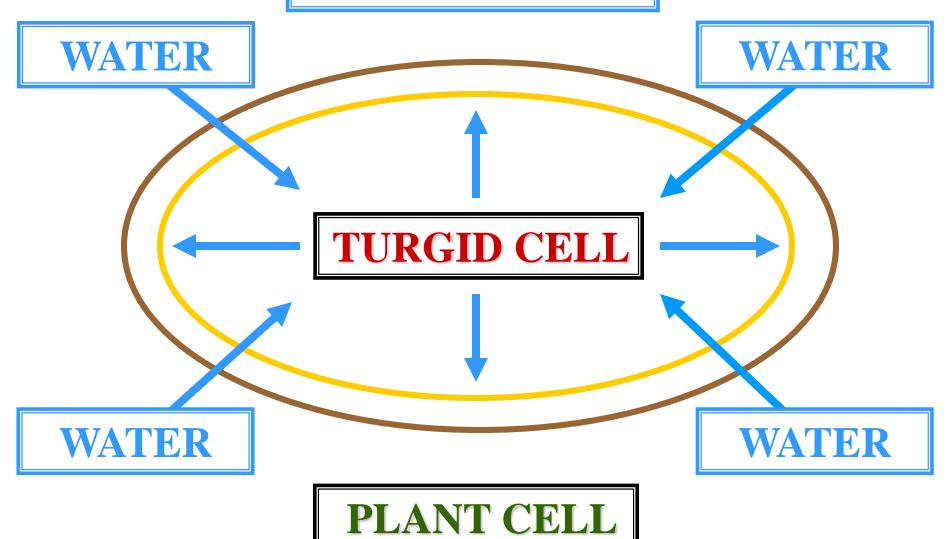

#### **HYPOTONIC**

PLANT CELL

**HYPERTONIC** 

**HYPOTONIC** 



#### **HYPOTONIC**

**OSMOSIS** 

**OSMOSIS** 

PLANT CELL

**HYPERTONIC** 

**OSMOSIS** 

**OSMOSIS** 

**HYPOTONIC** 

HTP

## WATER MOVES<br/>INTO THE CELL





#### WATER MOVES INTO THE CELL



#### WATER MOVES INTO THE CELL



## FLACCID CELL

## FLACCID CELL



#### FLACCID CELL

# LOW TURGOR PRESSURE

#### FLACCID CELL









#### **HYPERTONIC**

PLANT CELL

**HYPOTONIC** 

**HYPERTONIC** 



#### **HYPERTONIC**

**OSMOSIS** 

**OSMOSIS** 

PLANT CELL

**HYPOTONIC** 

**OSMOSIS** 

**OSMOSIS** 

**HYPERTONIC** 









#### PLANT WATER LOSS





# TRANSPIRATION SPECIFICS





#### LEAF STOMATE

**ATMOSPHERE** 

CO<sub>2</sub>



**CO2** 

CO<sub>2</sub>

CO<sub>2</sub>

#### LEAF STOMATE

**ATMOSPHERE** 



#### LEAF STOMATE

**ATMOSPHERE** 



#### LEAF STOMATE

**ATMOSPHERE** 



#### LEAF STOMATE











# TRANSPIRATION REGULATION



#### LEAF STOMATE





# STOMATE GUARD CELS



# STOMATE GUARD CELL STRUCTURE



# ADJACENT GUARD CELL WALLS











## NON-ADJACENT GUARD CELL WALLS









## NON