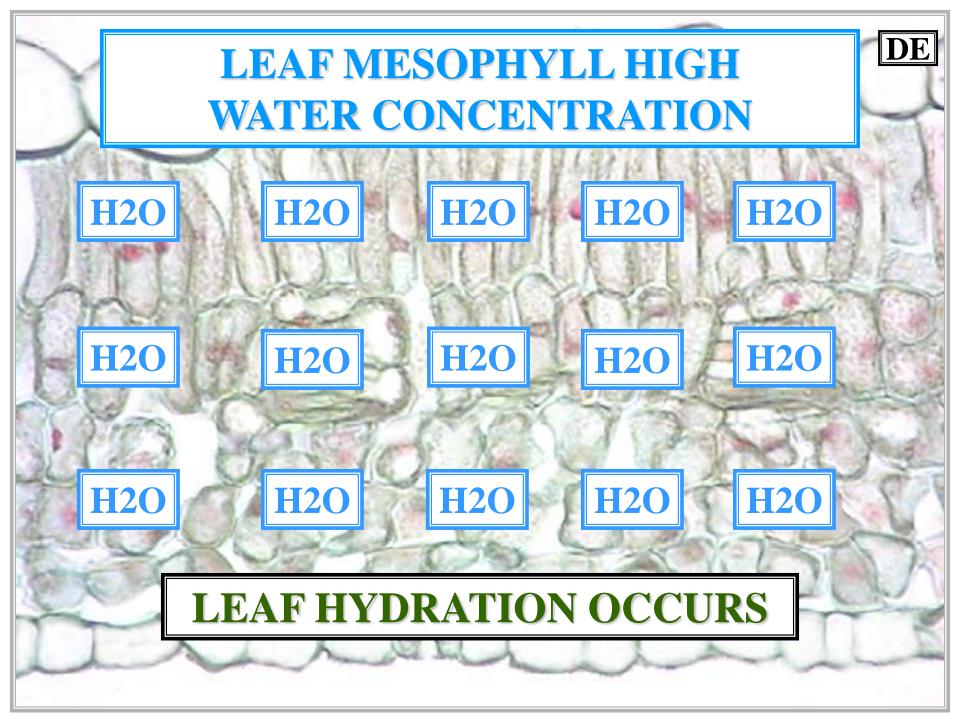

ATES
STOMA SIZE

NON-ADJACENT
GUARD CELL
WALL
FLEXIBLE

GUARD CELL
TURGOR
PRESSURE
REGULATES
STOMA SIZE



# GUARD CELL TURGOR PRESSURE





















### OPEN STOMATE $\rightarrow$ **CLOSED** STOMATE



#### **OPEN STOMATE** — CLOSED STOMATE



**OPEN STOMATE** — CLOSED STOMATE







#### LEAF STOMATE

**ATMOSPHERE** 

CO<sub>2</sub>



**CO2** 

CO<sub>2</sub>

CO<sub>2</sub>

#### LEAF STOMATE

**ATMOSPHERE** 



#### LEAF STOMATE

**ATMOSPHERE** 



#### LEAF STOMATE











#### **HIGH ABSCISIC ACID ACTIVATES GUARD CELL ION PUMPS H2O ABA H20 ABA ABA H20 ABA ABA ABA H20 H2O H20 ABA ABA ABA** LEAF DESICCATION OCCURS



























**CLOSED** STOMATE  $\rightarrow$ OPEN STOMATE



## CLOSED STOMATE ----- OPEN STOMATE



CLOSED STOMATE ------ OPEN STOMATE