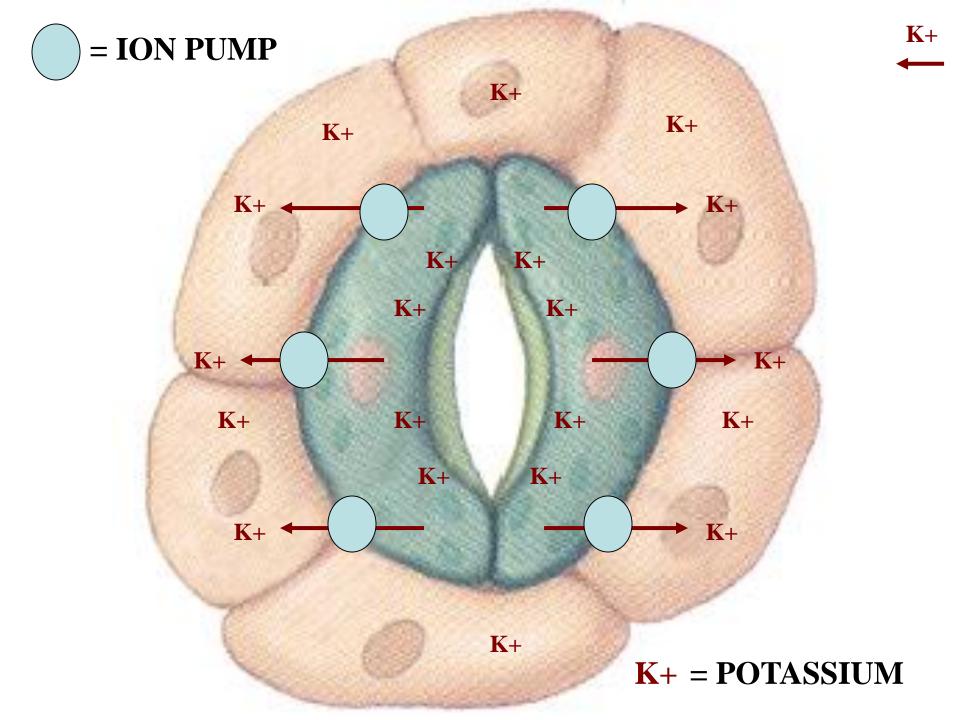

# STOMATE GUARD CELS

# STOMATE GUARD CELL STRUCTURE

# ADJACENT GUARD CELL WALLS