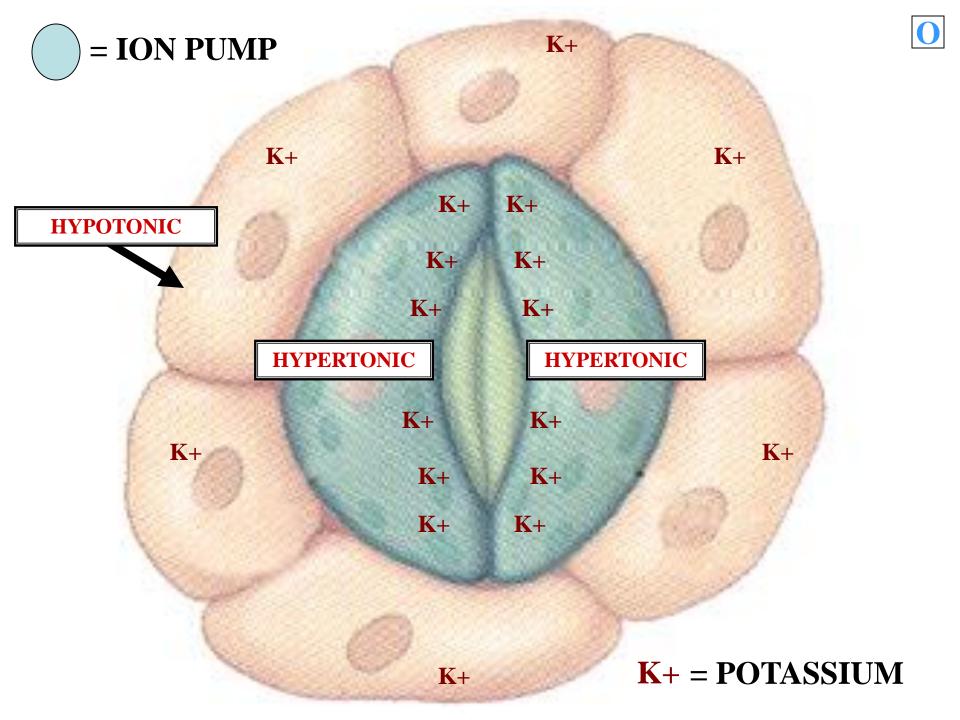

IZE

NON-ADJACENT
GUARD CELL
WALL
FLEXIBLE

GUARD CELL
TURGOR
PRESSURE
REGULATES
STOMA SIZE



# GUARD CELL TURGOR PRESSURE





















### OPEN STOMATE $\rightarrow$ **CLOSED** STOMATE



#### **OPEN STOMATE** — CLOSED STOMATE



**OPEN STOMATE** — CLOSED STOMATE







#### LEAF STOMATE

**ATMOSPHERE** 

CO<sub>2</sub>



**CO2** 

CO<sub>2</sub>

CO<sub>2</sub>

#### LEAF STOMATE

**ATMOSPHERE** 



#### LEAF STOMATE

**ATMOSPHERE** 



#### LEAF STOMATE











#### **HIGH ABSCISIC ACID ACTIVATES GUARD CELL ION PUMPS H2O ABA H20 ABA ABA H20 ABA ABA ABA H20 H2O H20 ABA ABA ABA** LEAF DESICCATION OCCURS



























**CLOSED** STOMATE  $\rightarrow$ OPEN STOMATE



## CLOSED STOMATE ----- OPEN STOMATE



CLOSED STOMATE ------ OPEN STOMATE