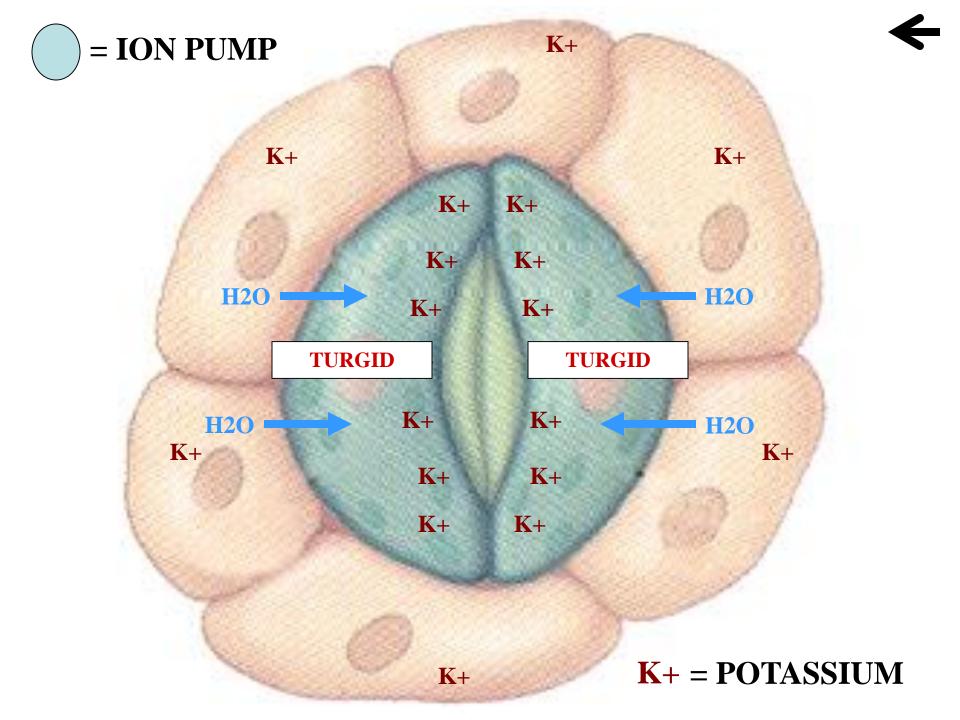

ON-ADJACENT
GUARD CELL
WALL
FLEXIBLE

GUARD CELL
TURGOR
PRESSURE
REGULATES
STOMA SIZE



# GUARD CELL TURGOR PRESSURE





















### OPEN STOMATE $\rightarrow$ **CLOSED** STOMATE



#### **OPEN STOMATE** — CLOSED STOMATE



**OPEN STOMATE** — CLOSED STOMATE







#### LEAF STOMATE

**ATMOSPHERE** 

CO<sub>2</sub>



**CO2** 

CO<sub>2</sub>

CO<sub>2</sub>

#### LEAF STOMATE

**ATMOSPHERE** 



#### LEAF STOMATE

**ATMOSPHERE** 



#### LEAF STOMATE











#### **HIGH ABSCISIC ACID ACTIVATES GUARD CELL ION PUMPS H2O ABA H20 ABA ABA H20 ABA ABA ABA H20 H2O H20 ABA ABA ABA** LEAF DESICCATION OCCURS



























**CLOSED** STOMATE  $\rightarrow$ OPEN STOMATE



## CLOSED STOMATE ----- OPEN STOMATE



CLOSED STOMATE ------ OPEN STOMATE