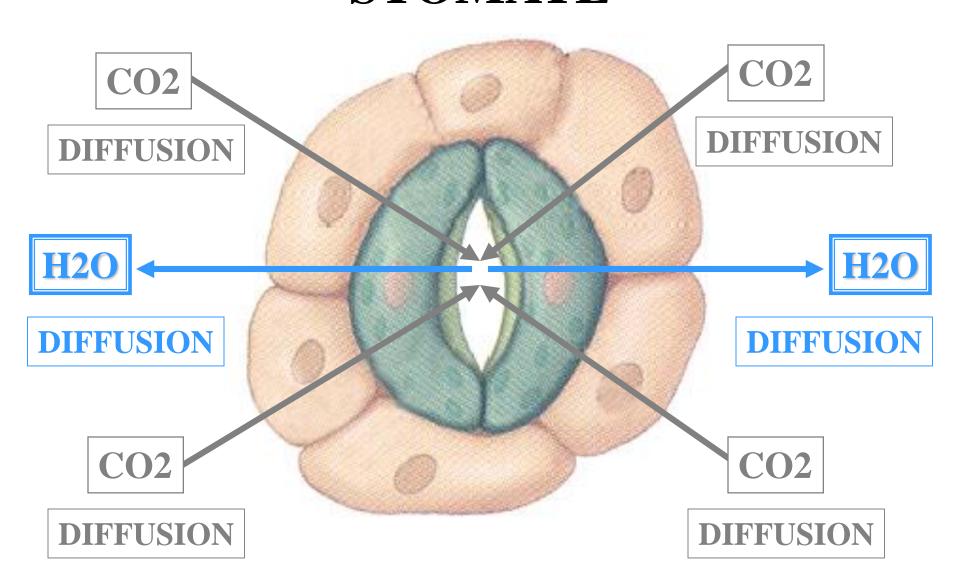

## NON-ADJACENT GUARD CELL WALLS









## NON-ADJACENT GUARD CELL WALL FLEXIBLE



NON-ADJACENT
GUARD CELL
WALL
FLEXIBLE

EXPAND &

CONTRACT

### NON-ADJACENT GUARD CELL WALL FLEXIBLE



NON-ADJACENT
GUARD CELL
WALL
FLEXIBLE

WITH TURGOR PRESSURE

### NON-ADJACENT GUARD CELL WALL FLEXIBLE

GUARD CELL
TURGOR
PRESSURE
REGULATES
STOMA SIZE

NON-ADJACENT
GUARD CELL
WALL
FLEXIBLE

GUARD CELL
TURGOR
PRESSURE
REGULATES
STOMA SIZE



# GUARD CELL TURGOR PRESSURE





















### OPEN STOMATE $\rightarrow$ **CLOSED** STOMATE



#### **OPEN STOMATE** — CLOSED STOMATE



**OPEN STOMATE** — CLOSED STOMATE







#### LEAF STOMATE

**ATMOSPHERE** 

CO<sub>2</sub>



**CO2** 

CO<sub>2</sub>

CO<sub>2</sub>

#### LEAF STOMATE

**ATMOSPHERE** 



#### LEAF STOMATE

**ATMOSPHERE** 



#### LEAF STOMATE











#### **HIGH ABSCISIC ACID ACTIVATES GUARD CELL ION PUMPS H2O ABA H20 ABA ABA H20 ABA ABA ABA H20 H2O H20 ABA ABA ABA** LEAF DESICCATION OCCURS



























**CLOSED** STOMATE  $\rightarrow$ OPEN STOMATE



## CLOSED STOMATE ----- OPEN STOMATE



CLOSED STOMATE ------ OPEN STOMATE