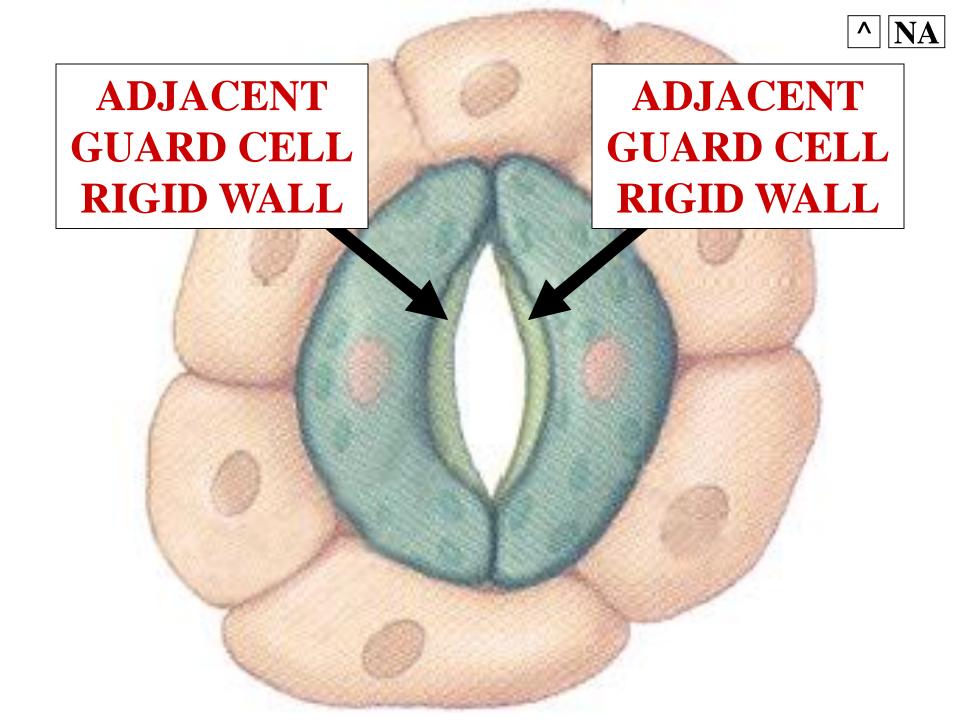

ES INTO THE CELL



#### WATER MOVES INTO THE CELL



## FLACCID CELL

## FLACCID CELL



#### FLACCID CELL

# LOW TURGOR PRESSURE

#### FLACCID CELL









#### **HYPERTONIC**

PLANT CELL

**HYPOTONIC** 

**HYPERTONIC** 



#### **HYPERTONIC**

**OSMOSIS** 

**OSMOSIS** 

PLANT CELL

**HYPOTONIC** 

**OSMOSIS** 

**OSMOSIS** 

**HYPERTONIC** 









#### PLANT WATER LOSS





# TRANSPIRATION SPECIFICS





#### LEAF STOMATE

**ATMOSPHERE** 

CO<sub>2</sub>



**CO2** 

CO<sub>2</sub>

CO<sub>2</sub>

#### LEAF STOMATE

**ATMOSPHERE** 



#### LEAF STOMATE

**ATMOSPHERE** 



#### LEAF STOMATE

**ATMOSPHERE** 



#### LEAF STOMATE











# TRANSPIRATION REGULATION



#### LEAF STOMATE





# STOMATE GUARD CELS



# STOMATE GUARD CELL STRUCTURE



# ADJACENT GUARD CELL WALLS











## NON-ADJACENT GUARD CELL WALLS









## NON-ADJACENT GUARD CELL WALL FLEXIBLE



NON-ADJACENT
GUARD CELL
WALL
FLEXIBLE

EXPAND &

CONTRACT

### NON-ADJACENT GUARD CELL WALL FLEXIBLE



NON-ADJACENT
GUARD CELL
WALL
FLEXIBLE

WITH TURGOR PRESSURE

### NON-ADJACENT GUARD CELL WALL FLEXIBLE

GUARD CELL
TURGOR
PRESSURE
REGULATES
STOMA SIZE

NON-ADJACENT
GUARD CELL
WALL
FLEXIBLE

GUARD CELL
TURGOR
PRESSURE
REGULATES
STOMA SIZE



# GUARD CELL TURGOR PRESSURE





















### OPEN STOMATE $\rightarrow$ **CLOSED** STOMATE



#### **OPEN STOMATE** — CLOSED STOMATE



**OPEN STOMATE** — CLOSED STOMATE







#### LEAF STOMATE

**ATMOSPHERE** 

CO<sub>2</sub>



**CO2** 

CO<sub>2</sub>

CO<sub>2</sub>

#### LEAF STOMATE

**ATMOSPHERE** 



#### LEAF STOMATE

**ATMOSPHERE** 



####