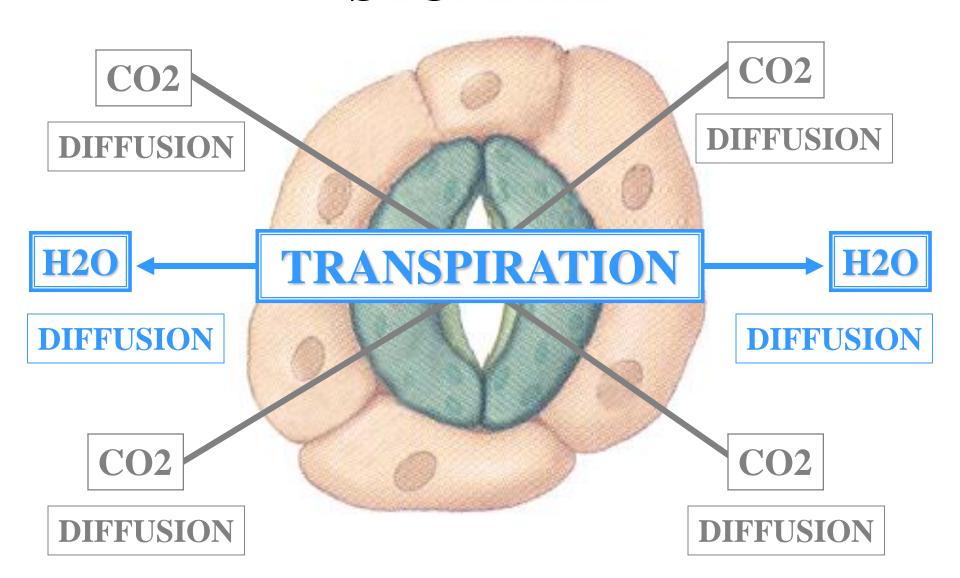

### **HYPOTONIC**

**OSMOSIS** 

**OSMOSIS** 

PLANT CELL

**HYPERTONIC** 

**OSMOSIS** 

**OSMOSIS** 

**HYPOTONIC** 

HTP

## WATER MOVES<br/>INTO THE CELL





#### WATER MOVES INTO THE CELL



#### WATER MOVES INTO THE CELL



## FLACCID CELL

## FLACCID CELL



#### FLACCID CELL

# LOW TURGOR PRESSURE

#### FLACCID CELL









#### **HYPERTONIC**

PLANT CELL

**HYPOTONIC** 

**HYPERTONIC** 



#### **HYPERTONIC**

**OSMOSIS** 

**OSMOSIS** 

PLANT CELL

**HYPOTONIC** 

**OSMOSIS** 

**OSMOSIS** 

**HYPERTONIC** 









#### PLANT WATER LOSS





# TRANSPIRATION SPECIFICS





#### LEAF STOMATE

**ATMOSPHERE** 

CO<sub>2</sub>



**CO2** 

CO<sub>2</sub>

CO<sub>2</sub>

#### LEAF STOMATE

**ATMOSPHERE** 



#### LEAF STOMATE

**ATMOSPHERE** 



#### LEAF STOMATE

**ATMOSPHERE** 



#### LEAF STOMATE











# TRANSPIRATION REGULATION



#### LEAF STOMATE





# STOMATE GUARD CELS



# STOMATE GUARD CELL STRUCTURE



# ADJACENT GUARD CELL WALLS











## NON-ADJACENT GUARD CELL WALLS









## NON-ADJACENT GUARD CELL WALL FLEXIBLE



NON-ADJACENT
GUARD CELL
WALL
FLEXIBLE

EXPAND &

CONTRACT

### NON-ADJACENT GUARD CELL WALL FLEXIBLE



NON-ADJACENT
GUARD CELL
WALL
FLEXIBLE

WITH TURGOR PRESSURE

### NON-ADJACENT GUARD CELL WALL FLEXIBLE

GUARD CELL
TURGOR
PRESSURE
REGULATES
STOMA SIZE

NON-ADJACENT
GUARD CELL
WALL
FLEXIBLE

GUARD CELL
TURGOR
PRESSURE
REGULATES
STOMA SIZE



# GUARD CELL TURGOR PRESSURE





















### OPEN STOMATE $\rightarrow$ **CLOSED** STOMATE



#### **OPEN STOMATE** — CLOSED STOMATE



**OPEN STOMATE** — CLOSED STOMATE