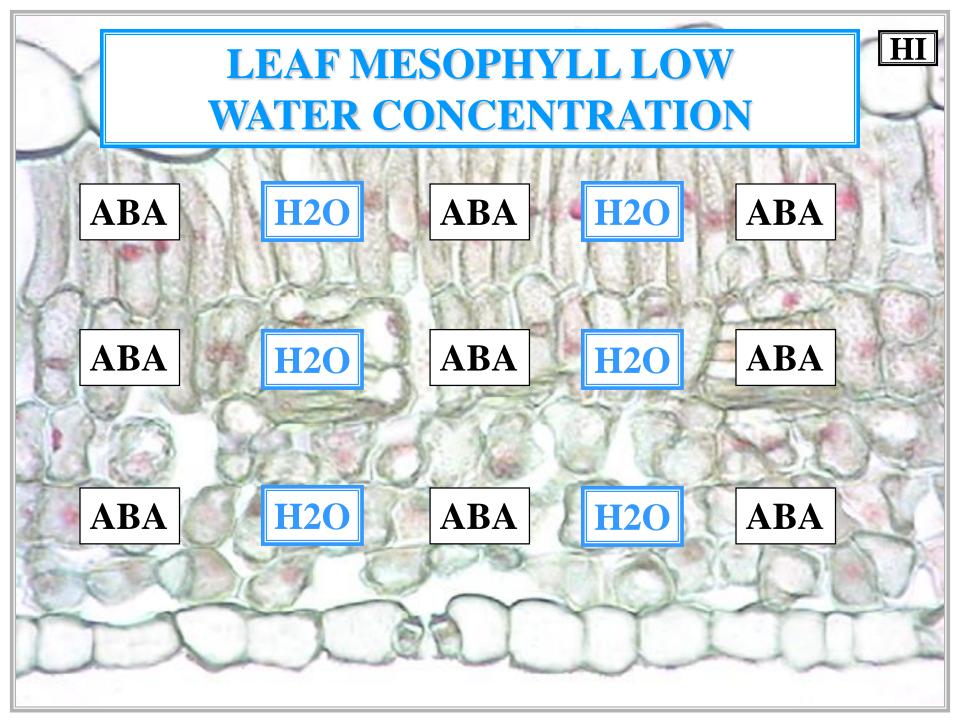

#### **HIGH ABSCISIC ACID ACTIVATES GUARD CELL ION PUMPS H2O ABA H20 ABA ABA H20 ABA ABA ABA H20 H2O H20 ABA ABA ABA** LEAF DESICCATION OCCURS

**CLOSED** STOMATE  $\rightarrow$ OPEN STOMATE