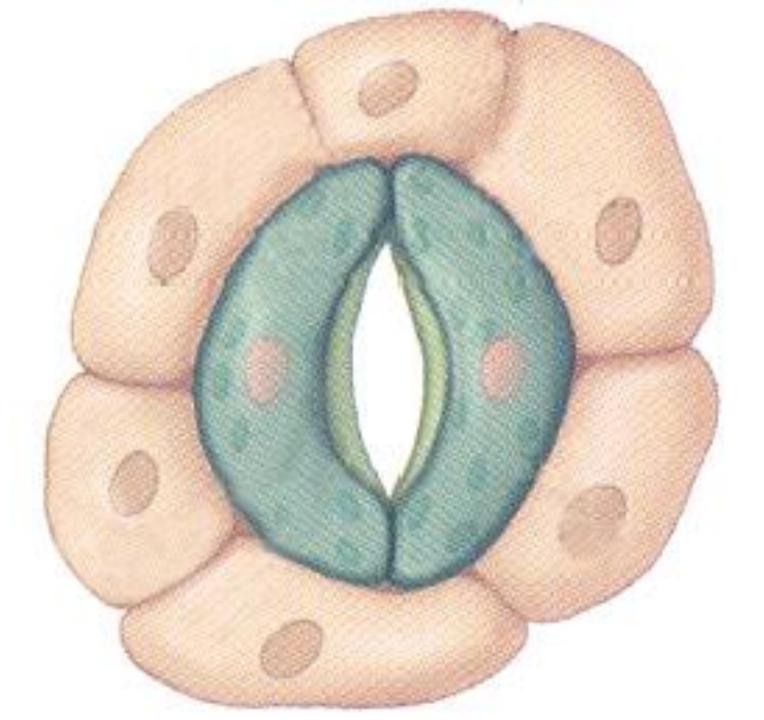

>2</sub>

CO<sub>2</sub>

#### LEAF STOMATE

**ATMOSPHERE** 



#### LEAF STOMATE

**ATMOSPHERE** 



#### LEAF STOMATE

**ATMOSPHERE** 



#### LEAF STOMATE











# TRANSPIRATION REGULATION



#### LEAF STOMATE





# STOMATE GUARD CELS



# STOMATE GUARD CELL STRUCTURE



# ADJACENT GUARD CELL WALLS











## NON-ADJACENT GUARD CELL WALLS









## NON-ADJACENT GUARD CELL WALL FLEXIBLE



NON-ADJACENT
GUARD CELL
WALL
FLEXIBLE

EXPAND &

CONTRACT

### NON-ADJACENT GUARD CELL WALL FLEXIBLE



NON-ADJACENT
GUARD CELL
WALL
FLEXIBLE

WITH TURGOR PRESSURE

### NON-ADJACENT GUARD CELL WALL FLEXIBLE

GUARD CELL
TURGOR
PRESSURE
REGULATES
STOMA SIZE

NON-ADJACENT
GUARD CELL
WALL
FLEXIBLE

GUARD CELL
TURGOR
PRESSURE
REGULATES
STOMA SIZE



# GUARD CELL TURGOR PRESSURE





















### OPEN STOMATE $\rightarrow$ **CLOSED** STOMATE



#### **OPEN STOMATE** — CLOSED STOMATE



**OPEN STOMATE** — CLOSED STOMATE







#### LEAF STOMATE

**ATMOSPHERE** 

CO<sub>2</sub>



**CO2** 

CO<sub>2</sub>

CO<sub>2</sub>

#### LEAF STOMATE

**ATMOSPHERE** 



#### LEAF STOMATE

**ATMOSPHERE** 



#### LEAF STOMATE











#### **HIGH ABSCISIC ACID ACTIVATES GUARD CELL ION PUMPS H2O ABA H20 ABA ABA H20 ABA ABA ABA H20 H2O H20 ABA ABA ABA** LEAF DESICCATION OCCURS



























**CLOSED** STOMATE  $\rightarrow$ OPEN STOMATE



## CLOSED STOMATE ----- OPEN STOMATE



CLOSED STOMATE ------ OPEN STOMATE