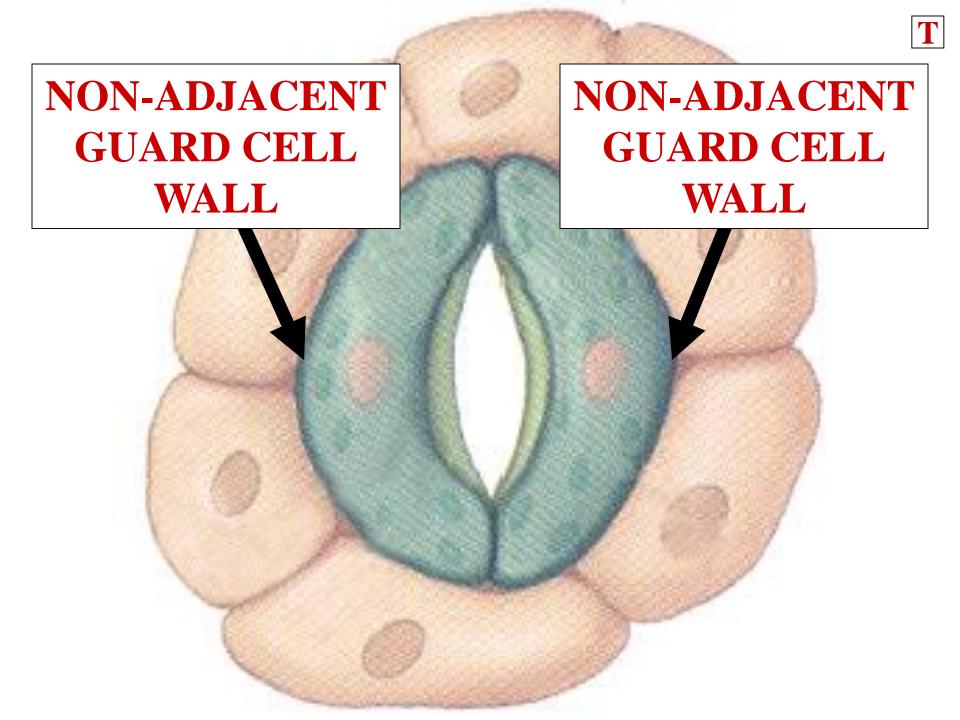

O THE CELL



## FLACCID CELL

## FLACCID CELL



#### FLACCID CELL

# LOW TURGOR PRESSURE

#### FLACCID CELL









#### **HYPERTONIC**

PLANT CELL

**HYPOTONIC** 

**HYPERTONIC** 



#### **HYPERTONIC**

**OSMOSIS** 

**OSMOSIS** 

PLANT CELL

**HYPOTONIC** 

**OSMOSIS** 

**OSMOSIS** 

**HYPERTONIC** 









#### PLANT WATER LOSS





# TRANSPIRATION SPECIFICS





#### LEAF STOMATE

**ATMOSPHERE** 

CO<sub>2</sub>



**CO2** 

CO<sub>2</sub>

CO<sub>2</sub>

#### LEAF STOMATE

**ATMOSPHERE** 



#### LEAF STOMATE

**ATMOSPHERE** 



#### LEAF STOMATE

**ATMOSPHERE** 



#### LEAF STOMATE











# TRANSPIRATION REGULATION



#### LEAF STOMATE





# STOMATE GUARD CELS



# STOMATE GUARD CELL STRUCTURE



# ADJACENT GUARD CELL WALLS











## NON-ADJACENT GUARD CELL WALLS









## NON-ADJACENT GUARD CELL WALL FLEXIBLE



NON-ADJACENT
GUARD CELL
WALL
FLEXIBLE

EXPAND &

CONTRACT

### NON-ADJACENT GUARD CELL WALL FLEXIBLE



NON-ADJACENT
GUARD CELL
WALL
FLEXIBLE

WITH TURGOR PRESSURE

### NON-ADJACENT GUARD CELL WALL FLEXIBLE

GUARD CELL
TURGOR
PRESSURE
REGULATES
STOMA SIZE

NON-ADJACENT
GUARD CELL
WALL
FLEXIBLE

GUARD CELL
TURGOR
PRESSURE
REGULATES
STOMA SIZE



# GUARD CELL TURGOR PRESSURE





















### OPEN STOMATE $\rightarrow$ **CLOSED** STOMATE



#### **OPEN STOMATE** — CLOSED STOMATE



**OPEN STOMATE** — CLOSED STOMATE







#### LEAF STOMATE

**ATMOSPHERE** 

CO<sub>2</sub>



**CO2** 

CO<sub>2</sub>

CO<sub>2</sub>

#### LEAF STOMATE

**ATMOSPHERE** 



#### LEAF STOMATE

**ATMOSPHERE** 



#### LEAF STOMATE











#### **HIGH ABSC