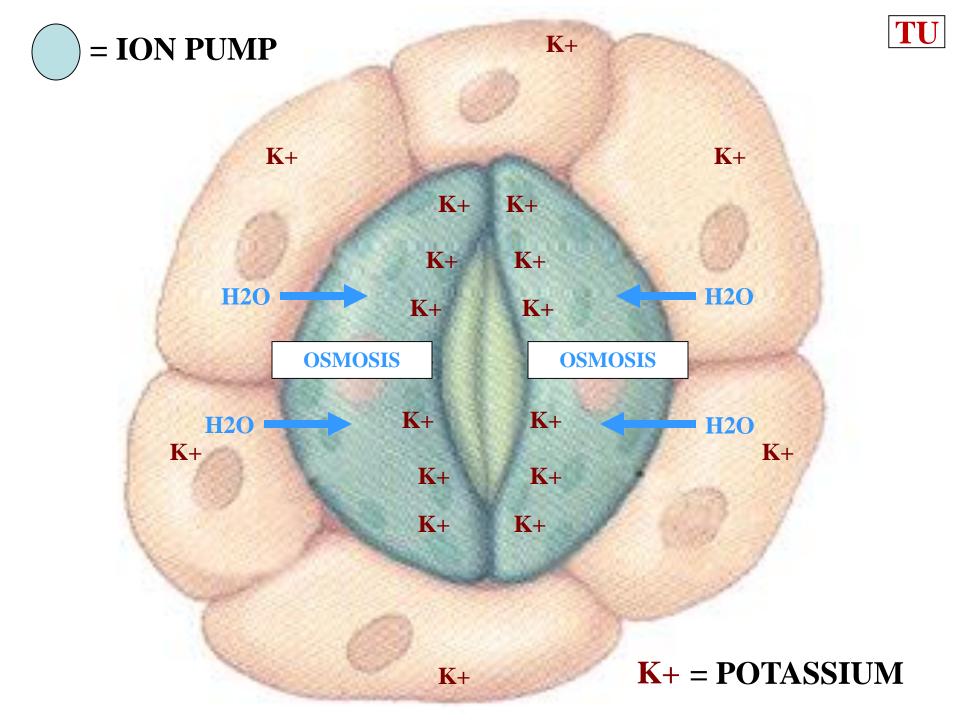

NON-ADJACENT
GUARD CELL
WALL
FLEXIBLE

GUARD CELL
TURGOR
PRESSURE
REGULATES
STOMA SIZE



# GUARD CELL TURGOR PRESSURE





















### OPEN STOMATE $\rightarrow$ **CLOSED** STOMATE



#### **OPEN STOMATE** — CLOSED STOMATE



**OPEN STOMATE** — CLOSED STOMATE







#### LEAF STOMATE

**ATMOSPHERE** 

CO<sub>2</sub>



**CO2** 

CO<sub>2</sub>

CO<sub>2</sub>

#### LEAF STOMATE

**ATMOSPHERE** 



#### LEAF STOMATE

**ATMOSPHERE** 



#### LEAF STOMATE











#### **HIGH ABSCISIC ACID ACTIVATES GUARD CELL ION PUMPS H2O ABA H20 ABA ABA H20 ABA ABA ABA H20 H2O H20 ABA ABA ABA** LEAF DESICCATION OCCURS



























**CLOSED** STOMATE  $\rightarrow$ OPEN STOMATE



## CLOSED STOMATE ----- OPEN STOMATE



CLOSED STOMATE ------ OPEN STOMATE