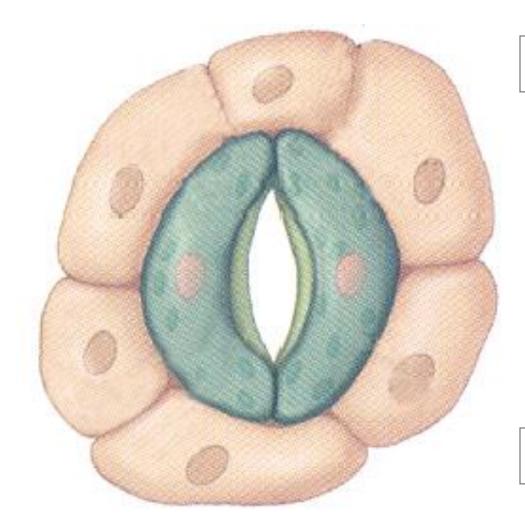

ATION



#### LEAF STOMATE





# STOMATE GUARD CELS



# STOMATE GUARD CELL STRUCTURE



# ADJACENT GUARD CELL WALLS











## NON-ADJACENT GUARD CELL WALLS









## NON-ADJACENT GUARD CELL WALL FLEXIBLE



NON-ADJACENT
GUARD CELL
WALL
FLEXIBLE

EXPAND &

CONTRACT

### NON-ADJACENT GUARD CELL WALL FLEXIBLE



NON-ADJACENT
GUARD CELL
WALL
FLEXIBLE

WITH TURGOR PRESSURE

### NON-ADJACENT GUARD CELL WALL FLEXIBLE

GUARD CELL
TURGOR
PRESSURE
REGULATES
STOMA SIZE

NON-ADJACENT
GUARD CELL
WALL
FLEXIBLE

GUARD CELL
TURGOR
PRESSURE
REGULATES
STOMA SIZE



# GUARD CELL TURGOR PRESSURE





















### OPEN STOMATE $\rightarrow$ **CLOSED** STOMATE



#### **OPEN STOMATE** — CLOSED STOMATE



**OPEN STOMATE** — CLOSED STOMATE







#### LEAF STOMATE

**ATMOSPHERE** 

CO<sub>2</sub>



**CO2** 

CO<sub>2</sub>

CO<sub>2</sub>

#### LEAF STOMATE

**ATMOSPHERE** 



#### LEAF STOMATE

**ATMOSPHERE** 



#### LEAF STOMATE











#### **HIGH ABSCISIC ACID ACTIVATES GUARD CELL ION PUMPS H2O ABA H20 ABA ABA H20 ABA ABA ABA H20 H2O H20 ABA ABA ABA** LEAF DESICCATION OCCURS



























**CLOSED** STOMATE  $\rightarrow$ OPEN STOMATE



## CLOSED STOMATE ----- OPEN STOMATE



CLOSED STOMATE ------ OPEN STOMATE