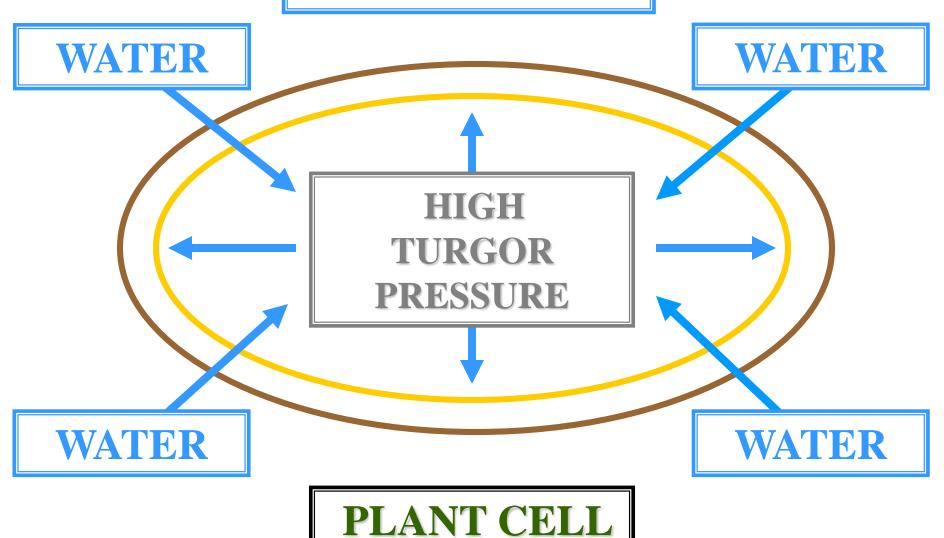

#### **HYPOTONIC**

PLANT CELL

**HYPERTONIC** 

**HYPOTONIC** 



#### **HYPOTONIC**

**OSMOSIS** 

**OSMOSIS** 

PLANT CELL

**HYPERTONIC** 

**OSMOSIS** 

**OSMOSIS** 

**HYPOTONIC** 

HTP

## WATER MOVES<br/>INTO THE CELL





#### WATER MOVES INTO THE CELL



#### WATER MOVES INTO THE CELL



## FLACCID CELL

## FLACCID CELL



#### FLACCID CELL

# LOW TURGOR PRESSURE

#### FLACCID CELL









#### **HYPERTONIC**

PLANT CELL

**HYPOTONIC** 

**HYPERTONIC** 



#### **HYPERTONIC**

**OSMOSIS** 

**OSMOSIS** 

PLANT CELL

**HYPOTONIC** 

**OSMOSIS** 

**OSMOSIS** 

**HYPERTONIC** 









#### PLANT WATER LOSS





# TRANSPIRATION SPECIFICS





#### LEAF STOMATE

**ATMOSPHERE** 

CO<sub>2</sub>



**CO2** 

CO<sub>2</sub>

CO<sub>2</sub>

#### LEAF STOMATE

**ATMOSPHERE** 



#### LEAF STOMATE

**ATMOSPHERE** 



#### LEAF STOMATE

**ATMOSPHERE** 



#### LEAF STOMATE











# TRANSPIRATION REGULATION



#### LEAF STOMATE





# STOMATE GUARD CELS



# STOMATE GUARD CELL STRUCTURE



# ADJACENT GUARD CELL WALLS











## NON-ADJACEN