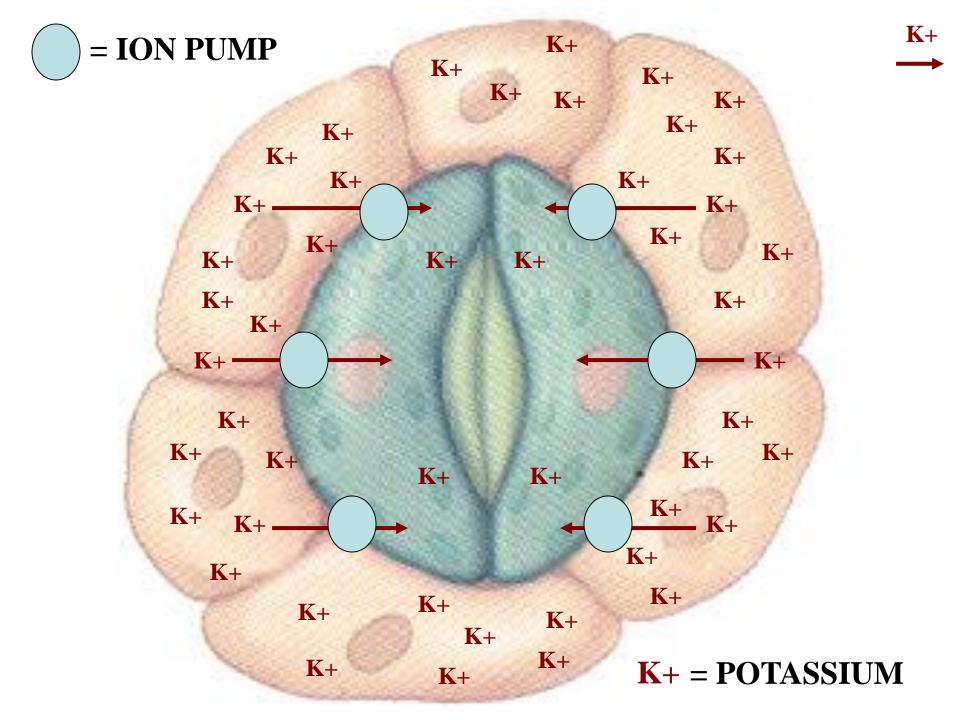

# GUARD CELL TURGOR PRESSURE

### OPEN STOMATE $\rightarrow$ **CLOSED** STOMATE

#### **OPEN STOMATE** — CLOSED STOMATE

**OPEN STOMATE** — CLOSED STOMATE