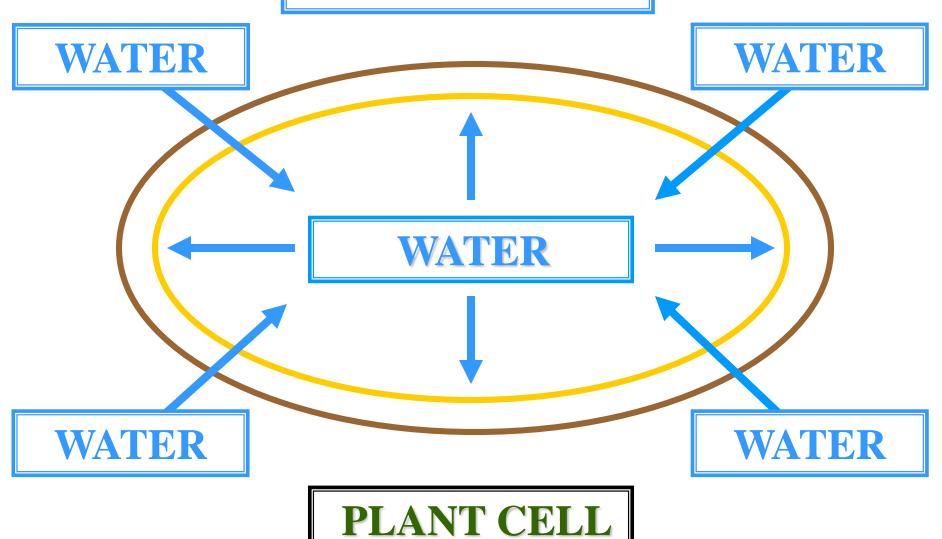

#### **HYPOTONIC**

PLANT CELL

**HYPERTONIC** 

**HYPOTONIC** 



#### **HYPOTONIC**

**OSMOSIS** 

**OSMOSIS** 

PLANT CELL

**HYPERTONIC** 

**OSMOSIS** 

**OSMOSIS** 

**HYPOTONIC** 

HTP

## WATER MOVES<br/>INTO THE CELL





#### WATER MOVES INTO THE CELL



#### WATER MOVES INTO THE CELL



## FLACCID CELL

## FLACCID CELL



#### FLACCID CELL

# LOW TURGOR PRESSURE

#### FLACCID CELL









#### **HYPERTONIC**

PLANT CELL

**HYPOTONIC** 

**HYPERTONIC** 



#### **HYPERTONIC**

**OSMOSIS** 

**OSMOSIS** 

PLANT CELL

**HYPOTONIC** 

**OSMOSIS** 

**OSMOSIS** 

**HYPERTONIC** 









#### PLANT WATER LOSS





# TRANSPIRATION SPECIFICS





#### LEAF STOMATE

**ATMOSPHERE** 

CO<sub>2</sub>



**CO2** 

CO<sub>2</sub>

CO<sub>2</sub>

#### LEAF STOMATE

**ATMOSPHERE** 



#### LEAF STOMATE

**ATMOSPHERE** 



#### LEAF STOMATE

**ATMOSPHERE** 



#### LEAF STOMATE











# TRANSPIRATION REGULATION



#### LEAF STOMATE





# STOMATE GUARD CELS



# STOMATE GUARD CELL STRUCTURE



# ADJACENT GUARD