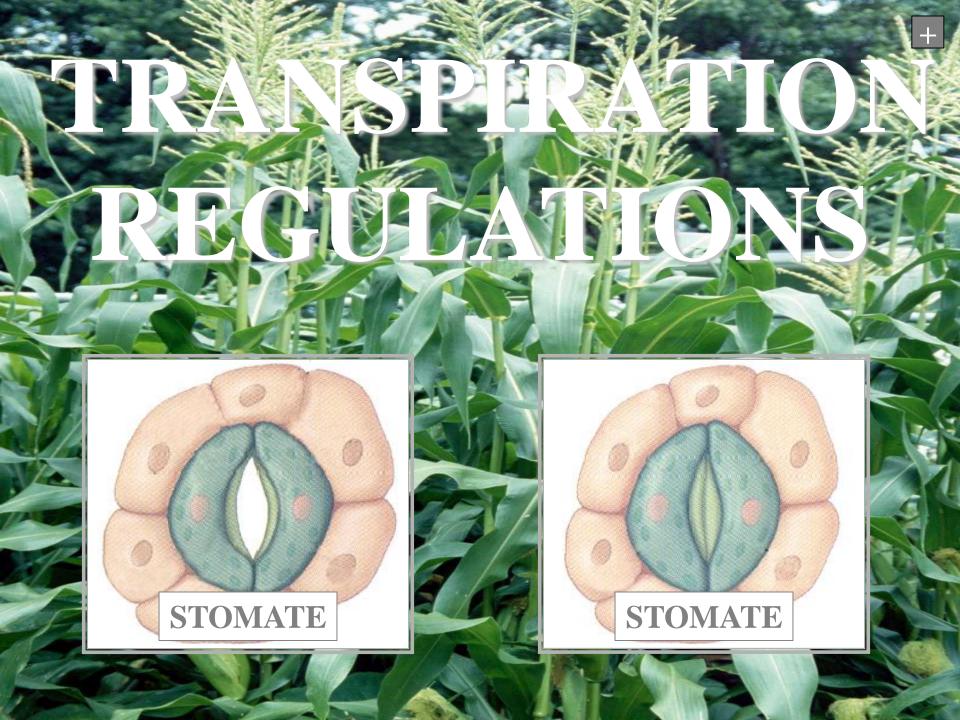

**HYPERTONIC** 

**OSMOSIS** 

**OSMOSIS** 

**HYPOTONIC** 

HTP

## WATER MOVES<br/>INTO THE CELL





#### WATER MOVES INTO THE CELL



#### WATER MOVES INTO THE CELL



## FLACCID CELL

## FLACCID CELL



#### FLACCID CELL

# LOW TURGOR PRESSURE

#### FLACCID CELL









#### **HYPERTONIC**

PLANT CELL

**HYPOTONIC** 

**HYPERTONIC** 



#### **HYPERTONIC**

**OSMOSIS** 

**OSMOSIS** 

PLANT CELL

**HYPOTONIC** 

**OSMOSIS** 

**OSMOSIS** 

**HYPERTONIC** 









#### PLANT WATER LOSS





# TRANSPIRATION SPECIFICS





#### LEAF STOMATE

**ATMOSPHERE** 

CO<sub>2</sub>



**CO2** 

CO<sub>2</sub>

CO<sub>2</sub>

#### LEAF STOMATE

**ATMOSPHERE** 



#### LEAF STOMATE

**ATMOSPHERE** 



#### LEAF STOMATE

**ATMOSPHERE** 



#### LEAF STOMATE











# TRANSPIRATION REGULATION



#### LEAF STOMATE





# STOMATE GUARD CELS



# STOMATE GUARD CELL STRUCTURE



# ADJACENT GUARD CELL WALLS











## NON-ADJACENT GUARD CELL WALLS









## NON-ADJACENT GUARD CELL WALL FLEXIBLE



NON-ADJACENT
GUARD CELL
WALL
FLEXIBLE

EXPAND &

CONTRACT

### NON-ADJACENT GUARD CELL WALL FLEXIBLE



NON-ADJACENT
GUARD CELL
WALL
FLEXIBLE

WITH TURGOR PRESSURE

### NON-ADJACENT GUARD CELL WALL FLEXIBLE

GUARD CELL
TURGOR
PRESSURE
REGULATES
STOMA SIZE

NON-ADJACENT
GUARD CELL
WALL
FLEXIBLE

GUARD CELL
TURGOR
PRESSURE
REGULATES
STOMA SIZE



# GUARD CELL TURGOR PRESSURE





















### OPEN STOMATE $\rightarrow$ **CLOSED** STOMATE



#### **OPEN STOMATE** — CLOSED STOMATE



**OPEN STOMATE** — CLOSED STOMATE







#### LEAF STOMATE

**ATMOSPHERE** 

CO<sub>2</sub>



**CO2