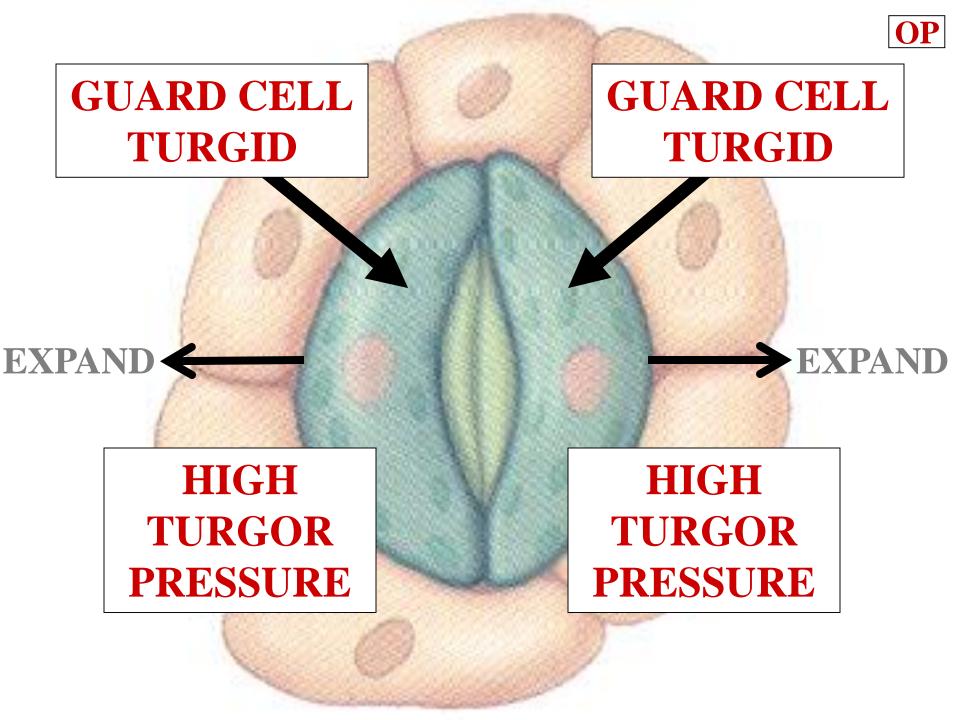

# GUARD CELL TURGOR PRESSURE

### NON-ADJACENT GUARD CELL WALL FLEXIBLE

GUARD CELL
TURGOR
PRESSURE
REGULATES
STOMA SIZE

NON-ADJACENT
GUARD CELL
WALL
FLEXIBLE

GUARD CELL
TURGOR
PRESSURE
REGULATES
STOMA SIZE