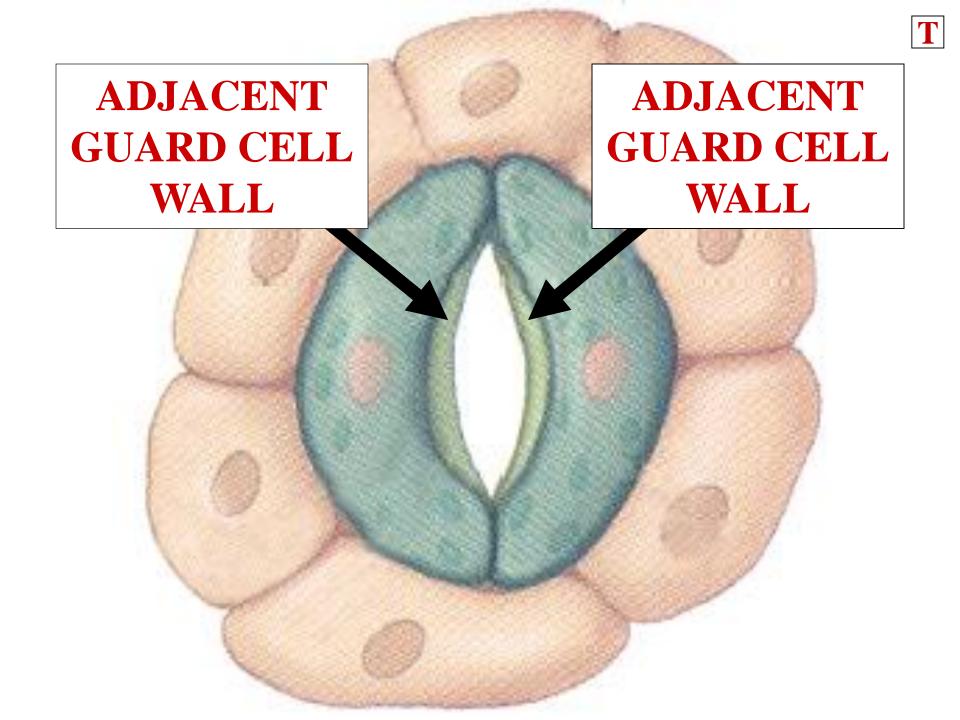

MOVES INTO THE CELL



#### WATER MOVES INTO THE CELL



## FLACCID CELL

## FLACCID CELL



#### FLACCID CELL

# LOW TURGOR PRESSURE

#### FLACCID CELL









#### **HYPERTONIC**

PLANT CELL

**HYPOTONIC** 

**HYPERTONIC** 



#### **HYPERTONIC**

**OSMOSIS** 

**OSMOSIS** 

PLANT CELL

**HYPOTONIC** 

**OSMOSIS** 

**OSMOSIS** 

**HYPERTONIC** 









#### PLANT WATER LOSS





# TRANSPIRATION SPECIFICS





#### LEAF STOMATE

**ATMOSPHERE** 

CO<sub>2</sub>



**CO2** 

CO<sub>2</sub>

CO<sub>2</sub>

#### LEAF STOMATE

**ATMOSPHERE** 



#### LEAF STOMATE

**ATMOSPHERE** 



#### LEAF STOMATE

**ATMOSPHERE** 



#### LEAF STOMATE











# TRANSPIRATION REGULATION



#### LEAF STOMATE





# STOMATE GUARD CELS



# STOMATE GUARD CELL STRUCTURE



# ADJACENT GUARD CELL WALLS











## NON-ADJACENT GUARD CELL WALLS









## NON-ADJACENT GUARD CELL WALL FLEXIBLE



NON-ADJACENT
GUARD CELL
WALL
FLEXIBLE

EXPAND &

CONTRACT

### NON-ADJACENT GUARD CELL WALL FLEXIBLE



NON-ADJACENT
GUARD CELL
WALL
FLEXIBLE

WITH TURGOR PRESSURE

### NON-ADJACENT GUARD CELL WALL FLEXIBLE

GUARD CELL
TURGOR
PRESSURE
REGULATES
STOMA SIZE

NON-ADJACENT
GUARD CELL
WALL
FLEXIBLE

GUARD CELL
TURGOR
PRESSURE
REGULATES
STOMA SIZE



# GUARD CELL TURGOR PRESSURE





















### OPEN STOMATE $\rightarrow$ **CLOSED** STOMATE



#### **OPEN STOMATE** — CLOSED STOMATE



**OPEN STOMATE** — CLOSED STOMATE







#### LEAF STOMATE

**ATMOSPHERE** 

CO<sub>2</sub>



**CO2** 

CO<sub>2</sub>

CO<sub>2</sub>

#### LEAF STOMATE

**ATMOSPHERE** 



#### LEAF STOMATE

**ATMOSPHERE** 



#