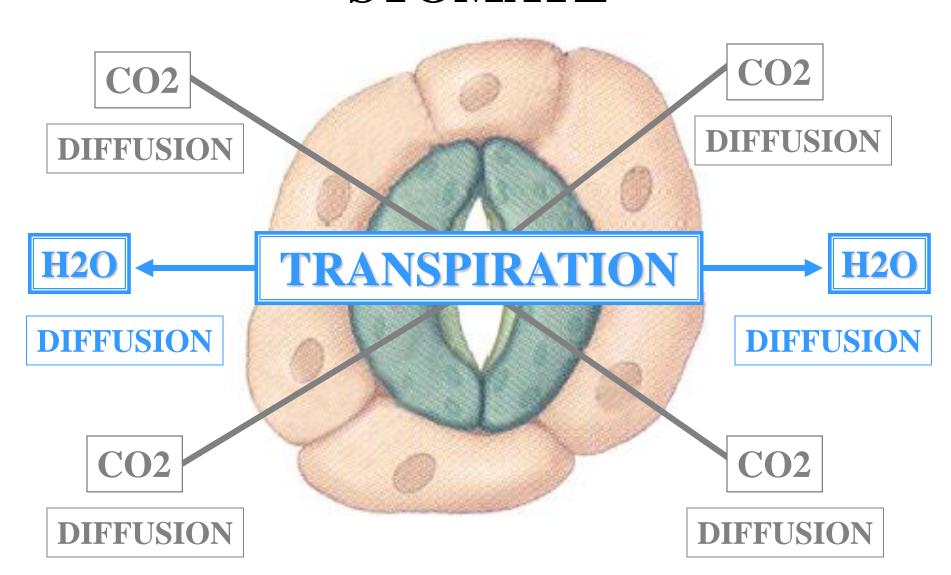

ENT GUARD CELL WALLS









## NON-ADJACENT GUARD CELL WALL FLEXIBLE



NON-ADJACENT
GUARD CELL
WALL
FLEXIBLE

EXPAND &

CONTRACT

### NON-ADJACENT GUARD CELL WALL FLEXIBLE



NON-ADJACENT
GUARD CELL
WALL
FLEXIBLE

WITH TURGOR PRESSURE

### NON-ADJACENT GUARD CELL WALL FLEXIBLE

GUARD CELL
TURGOR
PRESSURE
REGULATES
STOMA SIZE

NON-ADJACENT
GUARD CELL
WALL
FLEXIBLE

GUARD CELL
TURGOR
PRESSURE
REGULATES
STOMA SIZE



# GUARD CELL TURGOR PRESSURE





















### OPEN STOMATE $\rightarrow$ **CLOSED** STOMATE



#### **OPEN STOMATE** — CLOSED STOMATE



**OPEN STOMATE** — CLOSED STOMATE







#### LEAF STOMATE

**ATMOSPHERE** 

CO<sub>2</sub>



**CO2** 

CO<sub>2</sub>

CO<sub>2</sub>

#### LEAF STOMATE

**ATMOSPHERE** 



#### LEAF STOMATE

**ATMOSPHERE** 



#### LEAF STOMATE











#### **HIGH ABSCISIC ACID ACTIVATES GUARD CELL ION PUMPS H2O ABA H20 ABA ABA H20 ABA ABA ABA H20 H2O H20 ABA ABA ABA** LEAF DESICCATION OCCURS



























**CLOSED** STOMATE  $\rightarrow$ OPEN STOMATE



## CLOSED STOMATE ----- OPEN STOMATE



CLOSED STOMATE ------ OPEN STOMATE