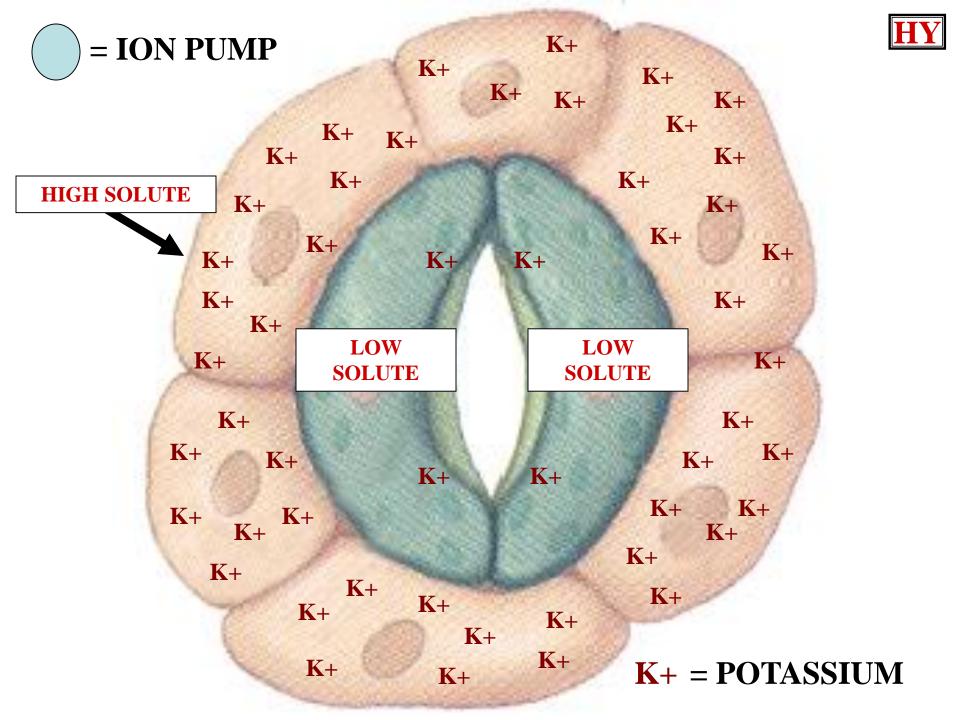

## NON-ADJACENT GUARD CELL WALLS

## NON-ADJACENT GUARD CELL WALL FLEXIBLE

NON-ADJACENT
GUARD CELL
WALL
FLEXIBLE

EXPAND &

CONTRACT

### NON-ADJACENT GUARD CELL WALL FLEXIBLE

NON-ADJACENT
GUARD CELL
WALL
FLEXIBLE

WITH TURGOR PRESSURE

### NON-ADJACENT GUARD CELL WALL FLEXIBLE

GUARD CELL
TURGOR
PRESSURE
REGULATES
STOMA SIZE

NON-ADJACENT
GUARD CELL
WALL
FLEXIBLE

GUARD CELL
TURGOR
PRESSURE
REGULATES
STOMA SIZE

# GUARD CELL TURGOR PRESSURE