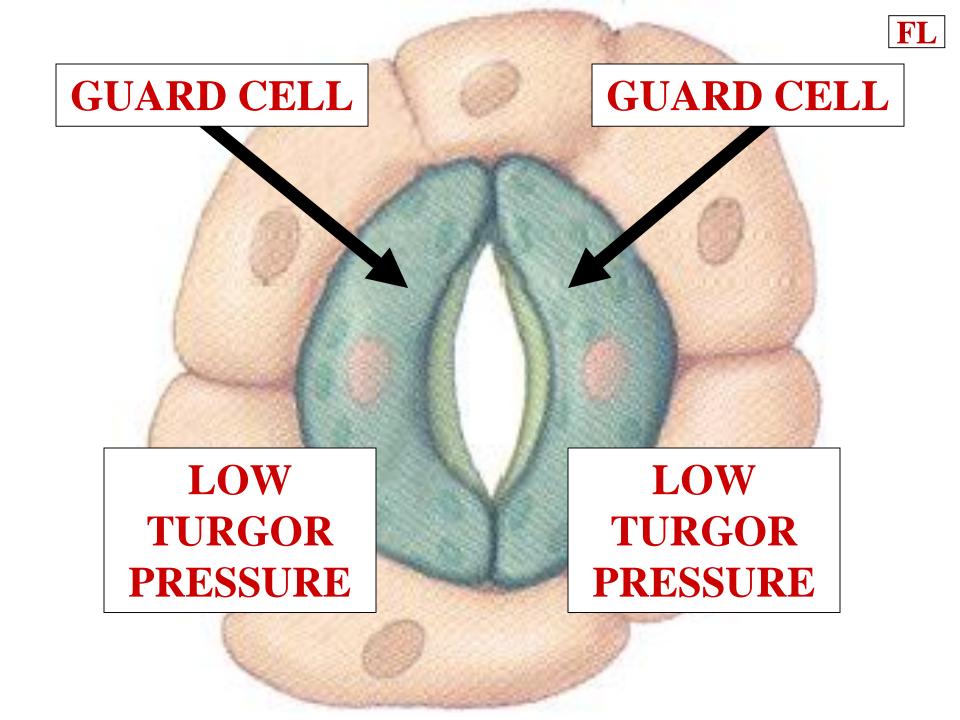

**CO2** 

CO<sub>2</sub>

CO<sub>2</sub>

#### LEAF STOMATE

**ATMOSPHERE** 



#### LEAF STOMATE

**ATMOSPHERE** 



#### LEAF STOMATE

**ATMOSPHERE** 



#### LEAF STOMATE











# TRANSPIRATION REGULATION



#### LEAF STOMATE





# STOMATE GUARD CELS



# STOMATE GUARD CELL STRUCTURE



# ADJACENT GUARD CELL WALLS











## NON-ADJACENT GUARD CELL WALLS









## NON-ADJACENT GUARD CELL WALL FLEXIBLE



NON-ADJACENT
GUARD CELL
WALL
FLEXIBLE

EXPAND &

CONTRACT

### NON-ADJACENT GUARD CELL WALL FLEXIBLE



NON-ADJACENT
GUARD CELL
WALL
FLEXIBLE

WITH TURGOR PRESSURE

### NON-ADJACENT GUARD CELL WALL FLEXIBLE

GUARD CELL
TURGOR
PRESSURE
REGULATES
STOMA SIZE

NON-ADJACENT
GUARD CELL
WALL
FLEXIBLE

GUARD CELL
TURGOR
PRESSURE
REGULATES
STOMA SIZE



# GUARD CELL TURGOR PRESSURE





















### OPEN STOMATE $\rightarrow$ **CLOSED** STOMATE



#### **OPEN STOMATE** — CLOSED STOMATE



**OPEN STOMATE** — CLOSED STOMATE







#### LEAF STOMATE

**ATMOSPHERE** 

CO<sub>2</sub>



**CO2** 

CO<sub>2</sub>

CO<sub>2</sub>

#### LEAF STOMATE

**ATMOSPHERE** 



#### LEAF STOMATE

**ATMOSPHERE** 



#### LEAF STOMATE











#### **HIGH ABSCISIC ACID ACTIVATES GUARD CELL ION PUMPS H2O ABA H20 ABA ABA H20 ABA ABA ABA H20 H2O H20 ABA ABA ABA** LEAF DESICCATION OCCURS



























**CLOSED** STOMATE  $\rightarrow$ OPEN STOMATE



## CLOSED STOMATE ----- OPEN STOMATE



CLOSED STOMATE ------ OPEN STOMATE