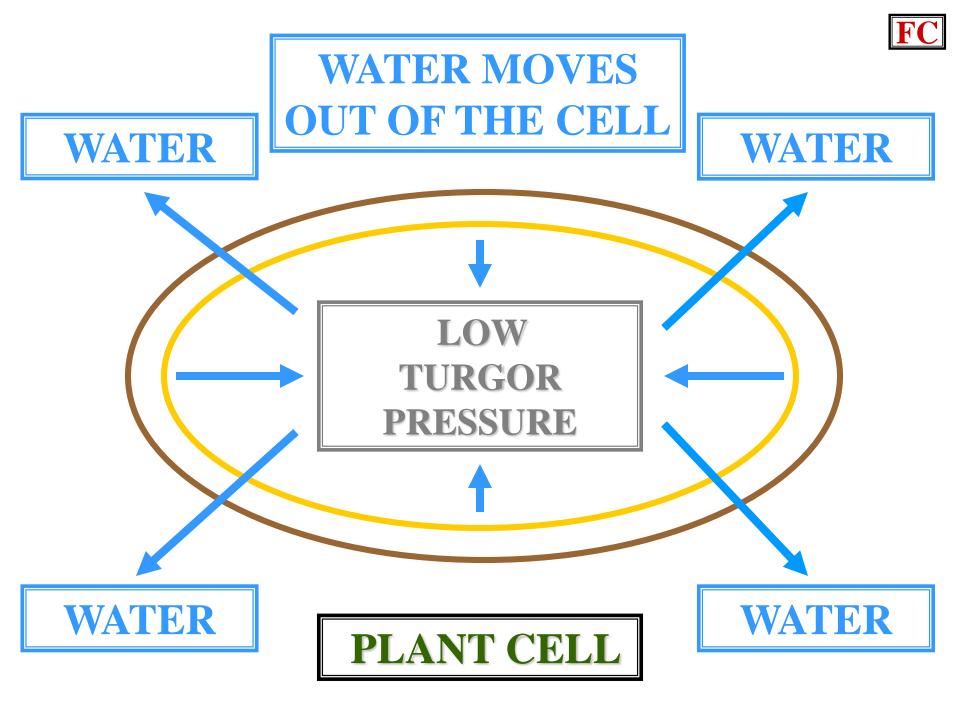

#### **HYPOTONIC**

PLANT CELL

**HYPERTONIC** 

**HYPOTONIC** 



#### **HYPOTONIC**

**OSMOSIS** 

**OSMOSIS** 

PLANT CELL

**HYPERTONIC** 

**OSMOSIS** 

**OSMOSIS** 

**HYPOTONIC** 

HTP

## WATER MOVES<br/>INTO THE CELL





#### WATER MOVES INTO THE CELL



#### WATER MOVES INTO THE CELL



## FLACCID CELL

## FLACCID CELL



#### FLACCID CELL

# LOW TURGOR PRESSURE

#### FLACCID CELL









#### **HYPERTONIC**

PLANT CELL

**HYPOTONIC** 

**HYPERTONIC** 



#### **HYPERTONIC**

**OSMOSIS** 

**OSMOSIS** 

PLANT CELL

**HYPOTONIC** 

**OSMOSIS** 

**OSMOSIS** 

**HYPERTONIC** 









#### PLANT WATER LOSS





# TRANSPIRATION SPECIFICS





#### LEAF STOMATE

**ATMOSPHERE** 

CO<sub>2</sub>



**CO2** 

CO<sub>2</sub>

CO<sub>2</sub>

#### LEAF STOMATE

**ATMOSPHERE** 



#### LEAF STOMATE

**ATMOSPHERE** 



#### LEAF STOMATE

**ATMOSPHERE** 



#### LEAF STOMATE











# TRANSPIRATION REGULATION



#### LEAF STOMATE





# STOMATE GUARD CELS



# STOMATE GUARD CELL STRUCTURE



# ADJACENT GUARD CELL WALLS











## NON-ADJACENT GUARD CELL WALLS









## NON-ADJACENT GUARD CELL WALL FLEXIBLE



NON-ADJACENT
GUARD CELL
WALL
FLEXIBLE

EXPAND &

CONTRACT

### NON-ADJACENT GUARD CELL WALL FLEXIBLE



NON-ADJACENT
GUARD CELL
WALL
FLEXIBLE

WITH TURGOR PRESSURE

### NON-ADJACENT GUARD CELL WALL FLEXIBLE

GUARD CELL
TURGOR
PRESSURE
REGULATES
STOMA SIZE

NON-