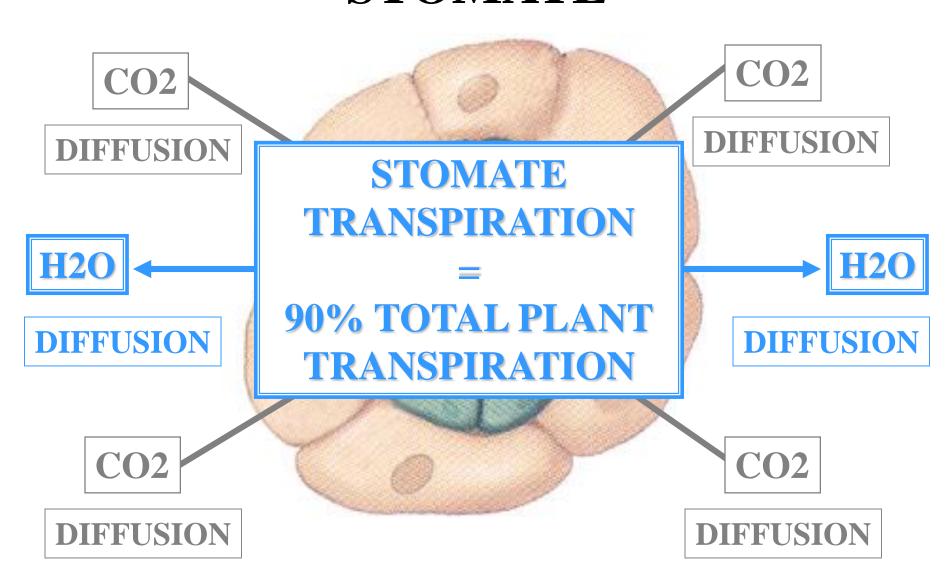

MOSIS** 

**OSMOSIS** 

PLANT CELL

**HYPERTONIC** 

**OSMOSIS** 

**OSMOSIS** 

**HYPOTONIC** 

HTP

## WATER MOVES<br/>INTO THE CELL





#### WATER MOVES INTO THE CELL



#### WATER MOVES INTO THE CELL



## FLACCID CELL

## FLACCID CELL



#### FLACCID CELL

# LOW TURGOR PRESSURE

#### FLACCID CELL









#### **HYPERTONIC**

PLANT CELL

**HYPOTONIC** 

**HYPERTONIC** 



#### **HYPERTONIC**

**OSMOSIS** 

**OSMOSIS** 

PLANT CELL

**HYPOTONIC** 

**OSMOSIS** 

**OSMOSIS** 

**HYPERTONIC** 









#### PLANT WATER LOSS





# TRANSPIRATION SPECIFICS





#### LEAF STOMATE

**ATMOSPHERE** 

CO<sub>2</sub>



**CO2** 

CO<sub>2</sub>

CO<sub>2</sub>

#### LEAF STOMATE

**ATMOSPHERE** 



#### LEAF STOMATE

**ATMOSPHERE** 



#### LEAF STOMATE

**ATMOSPHERE** 



#### LEAF STOMATE











# TRANSPIRATION REGULATION



#### LEAF STOMATE





# STOMATE GUARD CELS



# STOMATE GUARD CELL STRUCTURE



# ADJACENT GUARD CELL WALLS











## NON-ADJACENT GUARD CELL WALLS









## NON-ADJACENT GUARD CELL WALL FLEXIBLE



NON-ADJACENT
GUARD CELL
WALL
FLEXIBLE

EXPAND &

CONTRACT

### NON-ADJACENT GUARD CELL WALL FLEXIBLE



NON-ADJACENT
GUARD CELL
WALL
FLEXIBLE

WITH TURGOR PRESSURE

### NON-ADJACENT GUARD CELL WALL FLEXIBLE

GUARD CELL
TURGOR
PRESSURE
REGULATES
STOMA SIZE

NON-ADJACENT
GUARD CELL
WALL
FLEXIBLE

GUARD CELL
TURGOR
PRESSURE
REGULATES
STOMA SIZE



# GUARD CELL TURGOR PRESSURE





















### OPEN STOMATE $\rightarrow$ **CLOSED** STOMATE



#### **OPEN STOMATE** — CLOSED STOMATE



**OPEN STOMATE** — CLOSED STOMATE







#### LEAF STOMATE

**AT