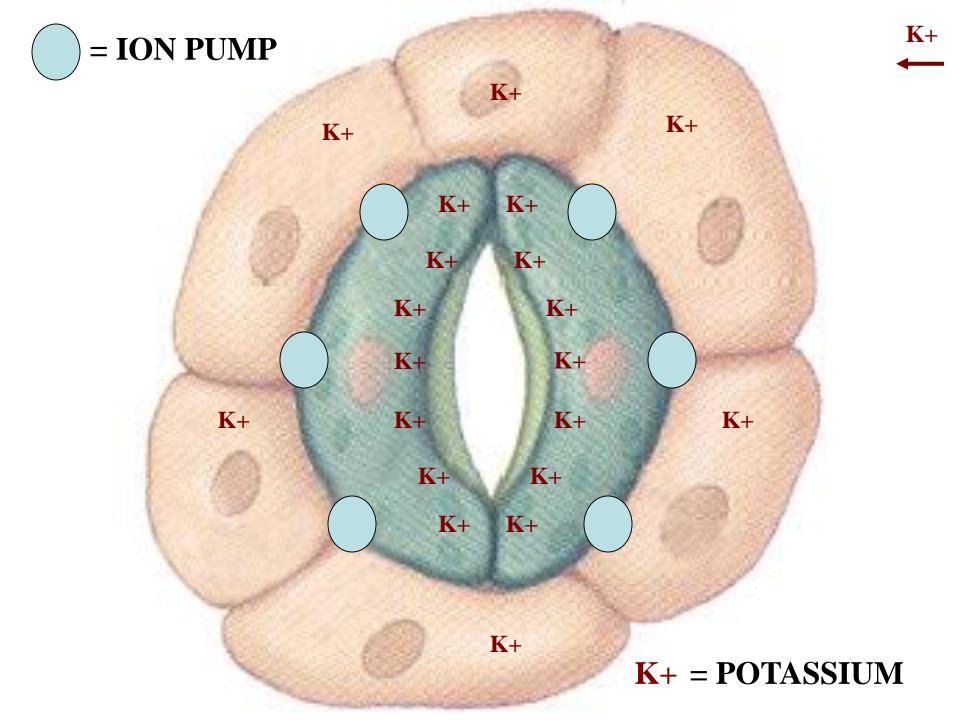

D CELL WALL FLEXIBLE



NON-ADJACENT
GUARD CELL
WALL
FLEXIBLE

WITH TURGOR PRESSURE

### NON-ADJACENT GUARD CELL WALL FLEXIBLE

GUARD CELL
TURGOR
PRESSURE
REGULATES
STOMA SIZE

NON-ADJACENT
GUARD CELL
WALL
FLEXIBLE

GUARD CELL
TURGOR
PRESSURE
REGULATES
STOMA SIZE



# GUARD CELL TURGOR PRESSURE





















### OPEN STOMATE $\rightarrow$ **CLOSED** STOMATE



#### **OPEN STOMATE** — CLOSED STOMATE



**OPEN STOMATE** — CLOSED STOMATE







#### LEAF STOMATE

**ATMOSPHERE** 

CO<sub>2</sub>



**CO2** 

CO<sub>2</sub>

CO<sub>2</sub>

#### LEAF STOMATE

**ATMOSPHERE** 



#### LEAF STOMATE

**ATMOSPHERE** 



#### LEAF STOMATE











#### **HIGH ABSCISIC ACID ACTIVATES GUARD CELL ION PUMPS H2O ABA H20 ABA ABA H20 ABA ABA ABA H20 H2O H20 ABA ABA ABA** LEAF DESICCATION OCCURS



























**CLOSED** STOMATE  $\rightarrow$ OPEN STOMATE



## CLOSED STOMATE ----- OPEN STOMATE



CLOSED STOMATE ------ OPEN STOMATE