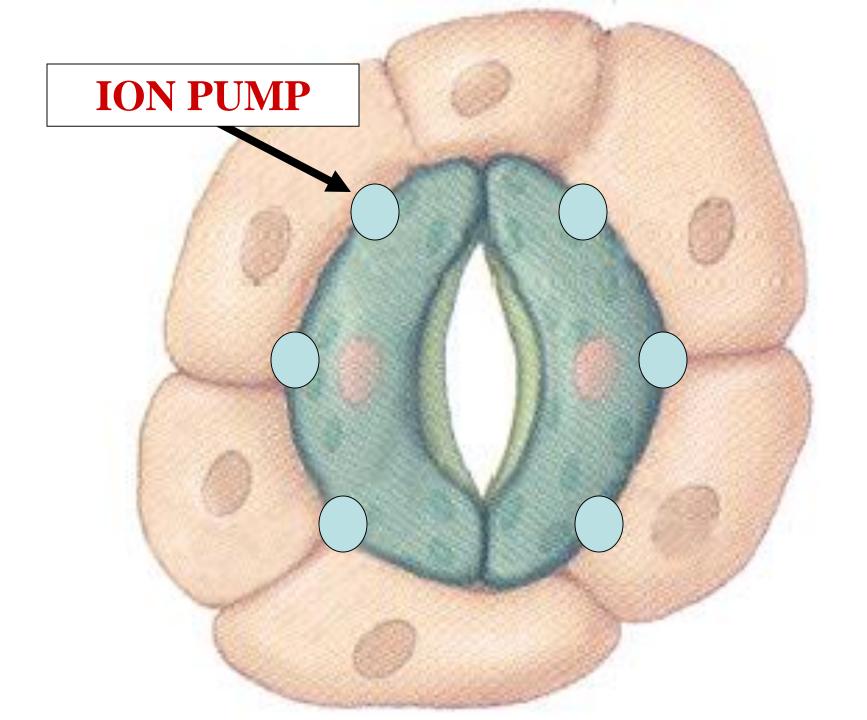

# STOMATE GUARD CELS

# STOMATE GUARD CELL STRUCTURE

# ADJACENT GUARD CELL WALLS