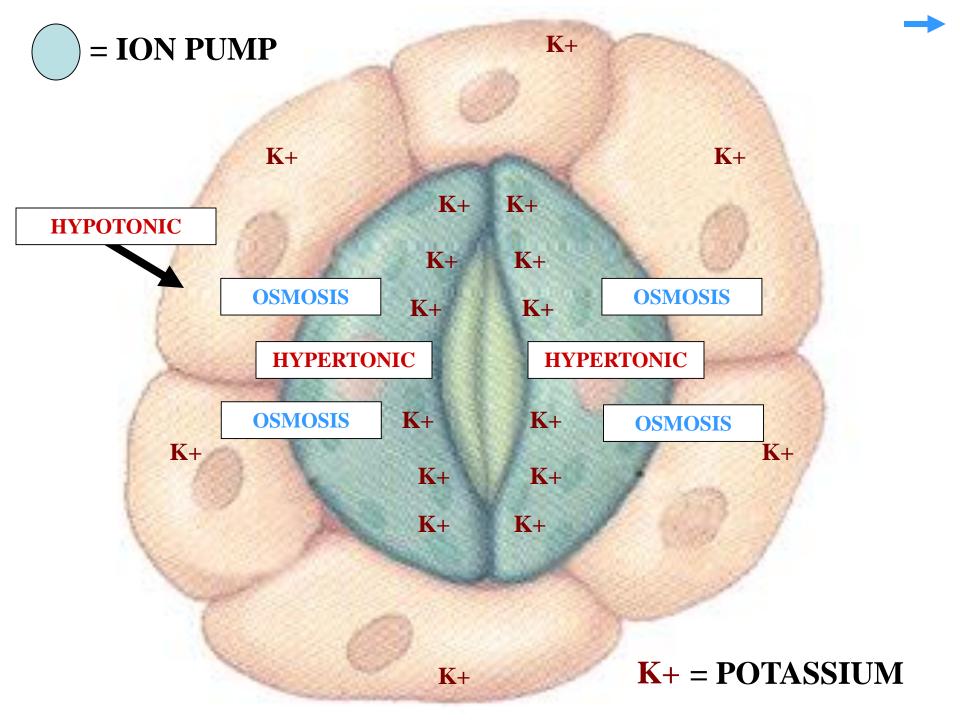

E

NON-ADJACENT
GUARD CELL
WALL
FLEXIBLE

GUARD CELL
TURGOR
PRESSURE
REGULATES
STOMA SIZE



# GUARD CELL TURGOR PRESSURE





















### OPEN STOMATE $\rightarrow$ **CLOSED** STOMATE



#### **OPEN STOMATE** — CLOSED STOMATE



**OPEN STOMATE** — CLOSED STOMATE







#### LEAF STOMATE

**ATMOSPHERE** 

CO<sub>2</sub>



**CO2** 

CO<sub>2</sub>

CO<sub>2</sub>

#### LEAF STOMATE

**ATMOSPHERE** 



#### LEAF STOMATE

**ATMOSPHERE** 



#### LEAF STOMATE











#### **HIGH ABSCISIC ACID ACTIVATES GUARD CELL ION PUMPS H2O ABA H20 ABA ABA H20 ABA ABA ABA H20 H2O H20 ABA ABA ABA** LEAF DESICCATION OCCURS



























**CLOSED** STOMATE  $\rightarrow$ OPEN STOMATE



## CLOSED STOMATE ----- OPEN STOMATE



CLOSED STOMATE ------ OPEN STOMATE