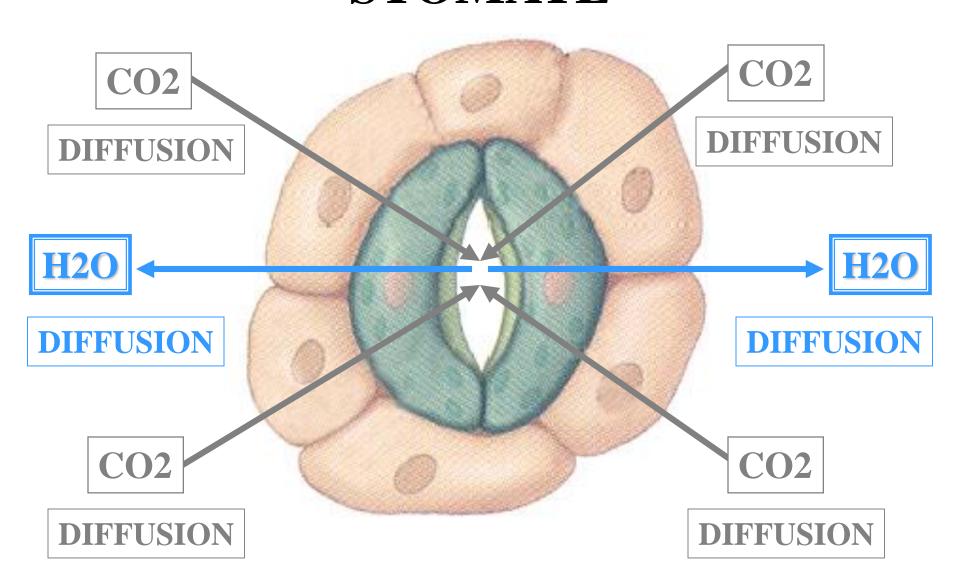

#### PLANT WATER LOSS

# TRANSPIRATION SPECIFICS

#### LEAF STOMATE

**ATMOSPHERE** 

CO<sub>2</sub>

**CO2** 

CO<sub>2</sub>

CO<sub>2</sub>

#### LEAF STOMATE

**ATMOSPHERE** 

#### LEAF STOMATE