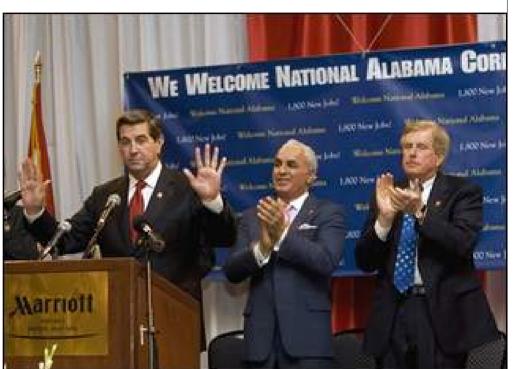

### Recruiting Process – Made the Cut

- -The community visit
  - Looking for site/building
  - Thanks for the Marriott